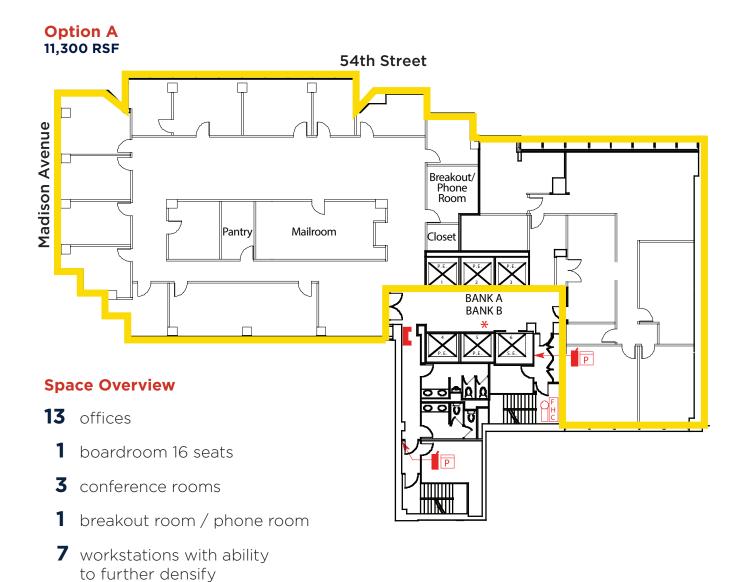

## **Space Profile**

Size: Option A: 11,300 RSF Option B: 7,201 RSF Option C: 4,099 RSF

Floor(s): **Option A: Entire 9th** 

Option B: Partial 9th Otpion C: Partial 9th

Rate: **Upon Request**Possession: **Immediate** 

**SUBLEASE** 527 Madison Avenue, New York, NY | S/E/C East 54th Street

**SUBLEASE** 527 Madison Avenue, New York, NY | S/E/C East 54th Street

- 2 pantries
- 1 reception area

Additional open area for soft seating

- **7** workstations
- 1 pantry
- 1 reception area

Additional open area for soft seating