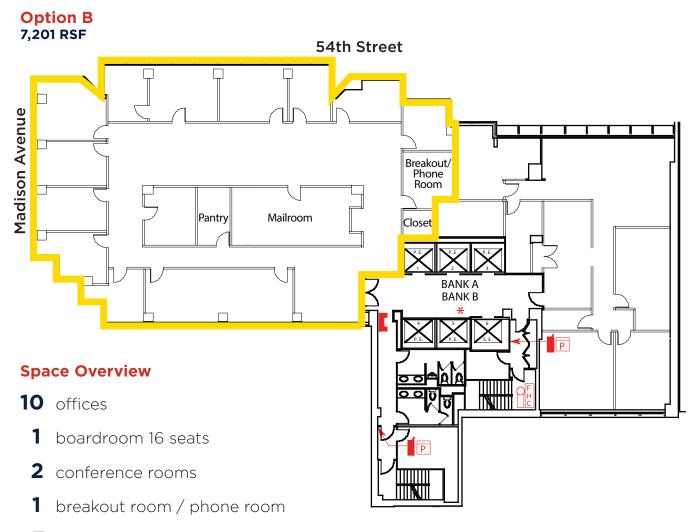

## **Space Profile**

Size: Option A: 11,300 RSF Option B: 7,201 RSF Option C: 4,099 RSF

Floor(s): **Option A: Entire 9th** 

Option B: Partial 9th Otpion C: Partial 9th

Rate: **Upon Request**Possession: **Immediate** 

**SUBLEASE** 527 Madison Avenue, New York, NY | S/E/C East 54th Street

**SUBLEASE** 527 Madison Avenue, New York, NY | S/E/C East 54th Street

- 2 pantries
- 1 reception area

Additional open area for soft seating