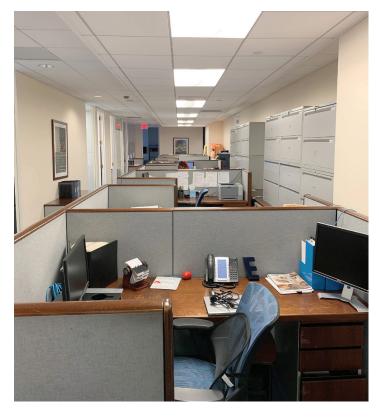

- **7** workstations
- 1 pantry
- 1 reception area

Additional open area for soft seating