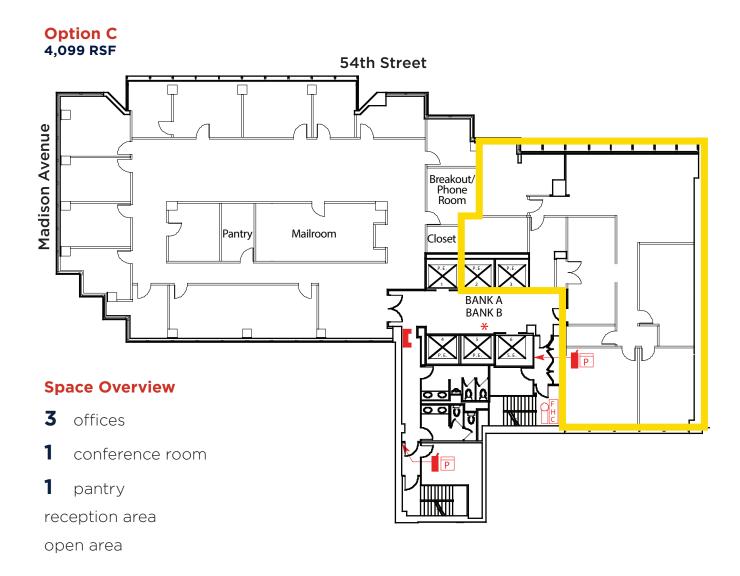

## **Space Profile**

Size: Option A: 11,300 RSF Option B: 7,201 RSF Option C: 4,099 RSF

Floor(s): **Option A: Entire 9th** 

Option B: Partial 9th Otpion C: Partial 9th

Rate: **Upon Request**Possession: **Immediate** 

- **7** workstations
- 1 pantry
- 1 reception area

Additional open area for soft seating