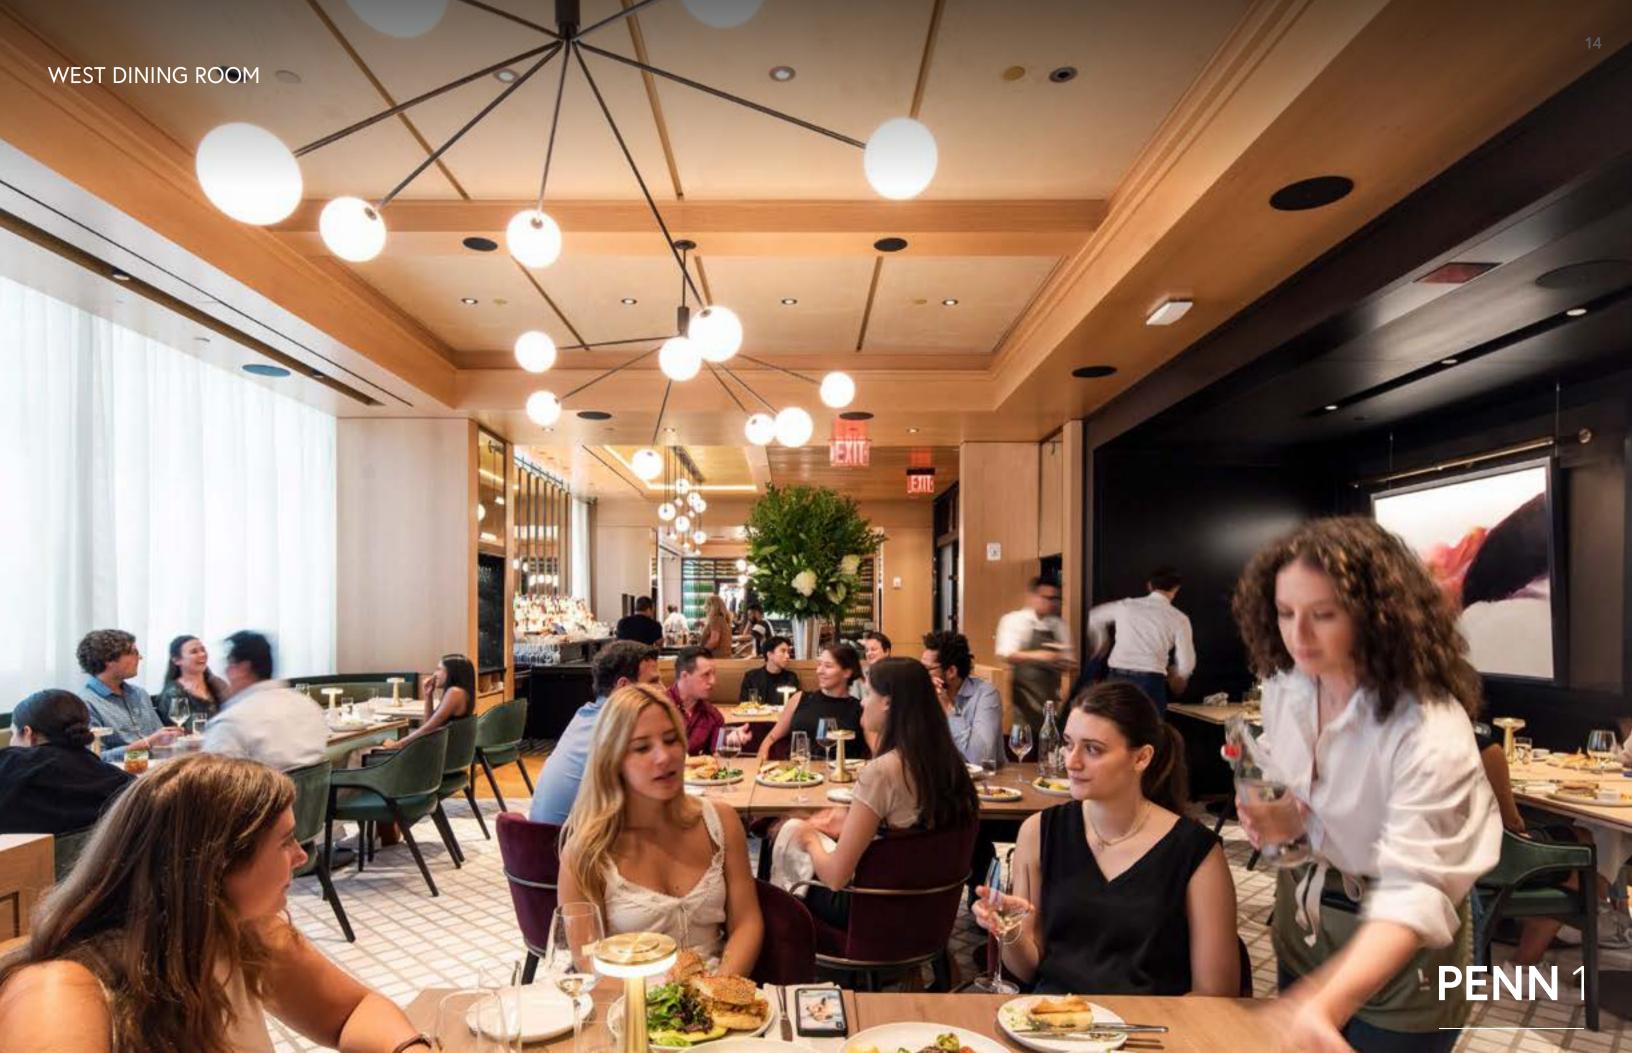

#### THE LANDING

The Landing serves as the center of PENN 1 for gathering, socializing, dining, cocktailing, and coworking. The restaurant features chic yet comfortable options for public and private dining, catered workspaces, and entertaining.

## THE LANDING