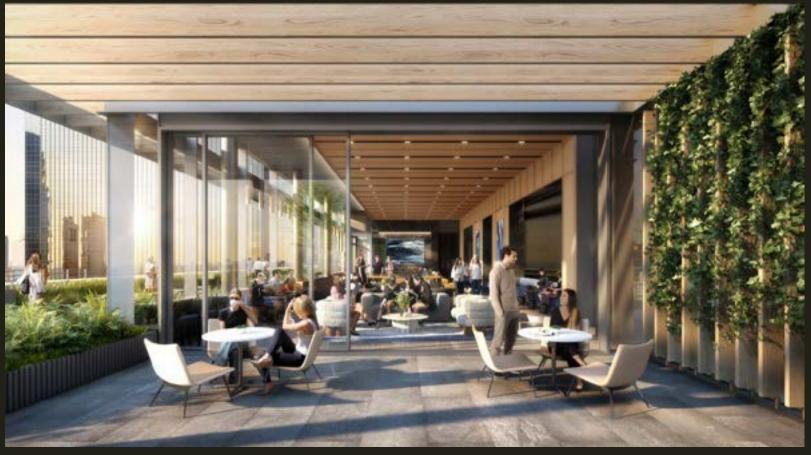

# LOBBY CAFE

PENN 2 will offer a grab & go cafe at the top of the escalators on the Second Floor.

GRAB & GO CAFE





GRAB & GO CAFE ADJACENT TO MAIN LOBBY DESK





## SECOND FLOOR AMENITY LOUNGE

A tenant amenity lounge will also serve as a pre-function space for the 280-person Town Hall.

The lounge will be complemented by a reservable conference room, an adjacent landscaped outdoor garden and a green room to support Town Hall events.

## TOWN HALL

The Town Hall is designed to accommodate a range of large format events including: investor conferences, product launches, screenings and banquets.



#### PRESENTATION SETTING



#### PRESENTATION SETTING

#### PRESENTATION SETTING (PRIVATE MODE)









SOCIAL STAIR SETTING

BANQUET SETTING





#### ROOFTOP TENANT LOUNGE