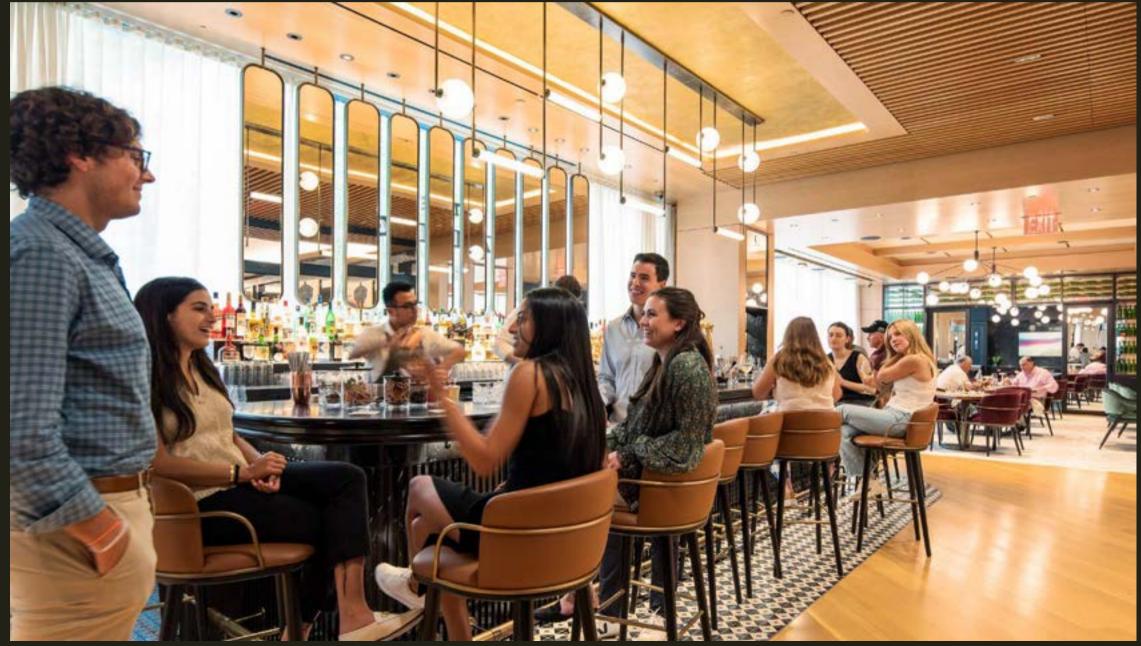

#### THE LANDING

The Landing serves as the center of PENN 1 for gathering, socializing, dining, cocktailing, and coworking. The restaurant features chic yet comfortable options for public and private dining, catered workspaces, and entertaining.

## THE LANDING