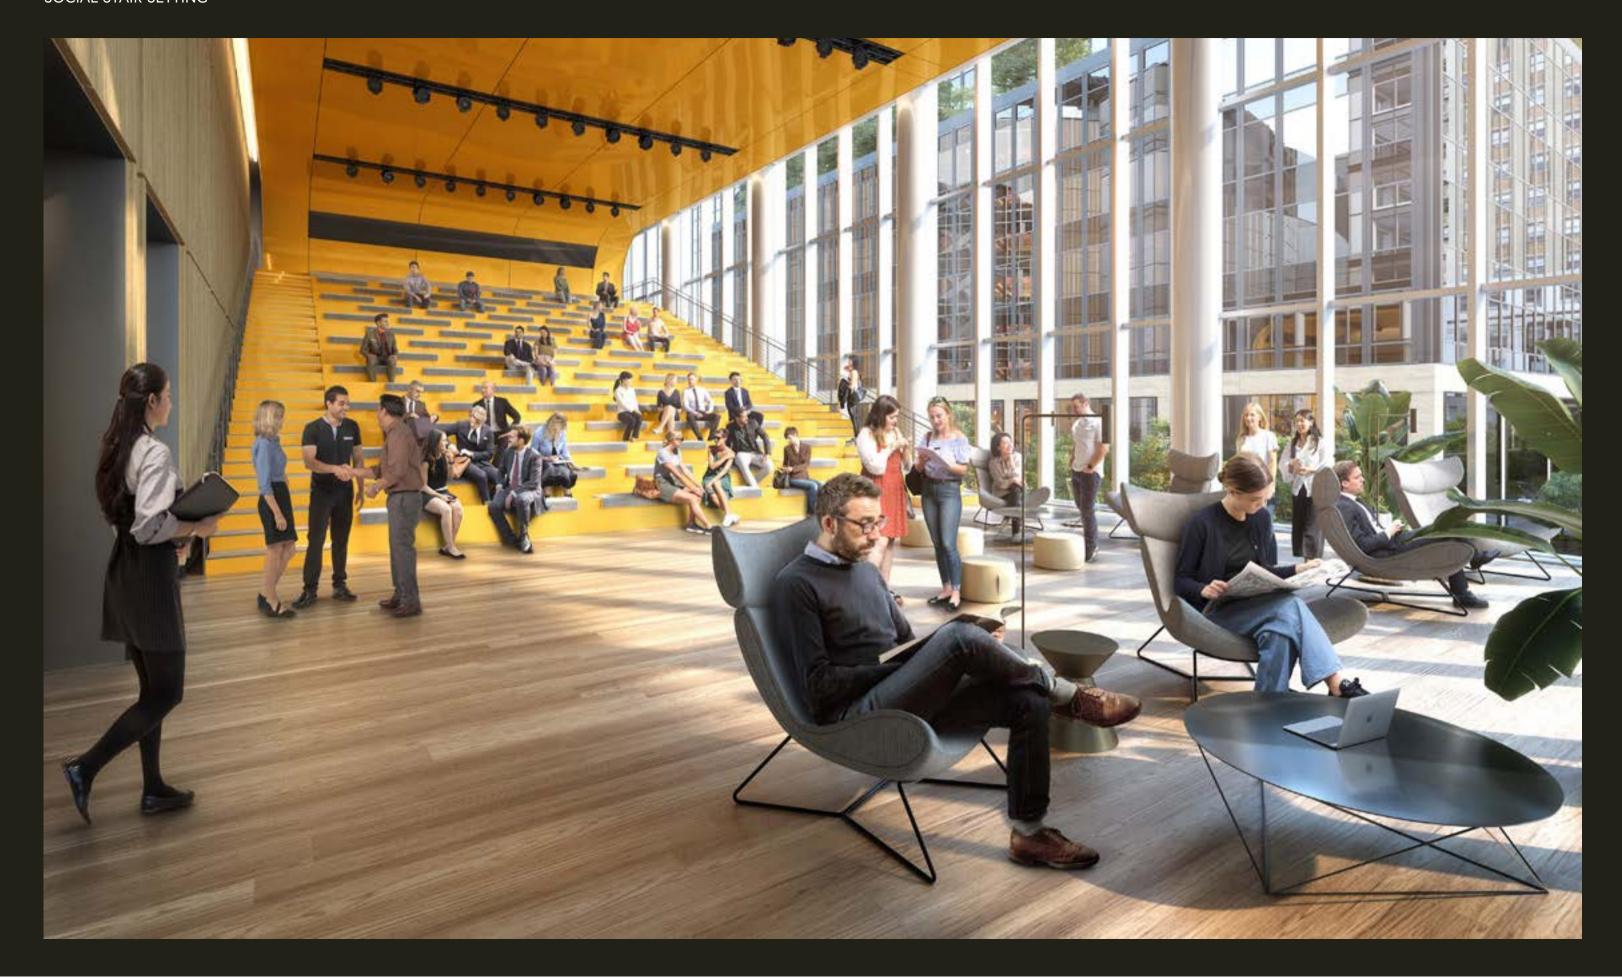

immunizations and annual exams.













# LOBBY CAFE

PENN 2 will offer a grab & go cafe at the top of the escalators on the Second Floor.

GRAB & GO CAFE





GRAB & GO CAFE ADJACENT TO MAIN LOBBY DESK





## SECOND FLOOR AMENITY LOUNGE

A tenant amenity lounge will also serve as a pre-function space for the 280-person Town Hall.

The lounge will be complemented by a reservable conference room, an adjacent landscaped outdoor garden and a green room to support Town Hall events.

## TOWN HALL

The Town Hall is designed to accommodate a range of large format events including: investor conferences, product launches, screenings and banquets.



#### PRESENTATION SETTING



#### PRESENTATION SETTING

#### PRESENTATION SETTING (PRIVATE MODE)









SOCIAL STAIR SETTING

BANQUET SETTING





#### ROOFTOP TENANT LOUNGE