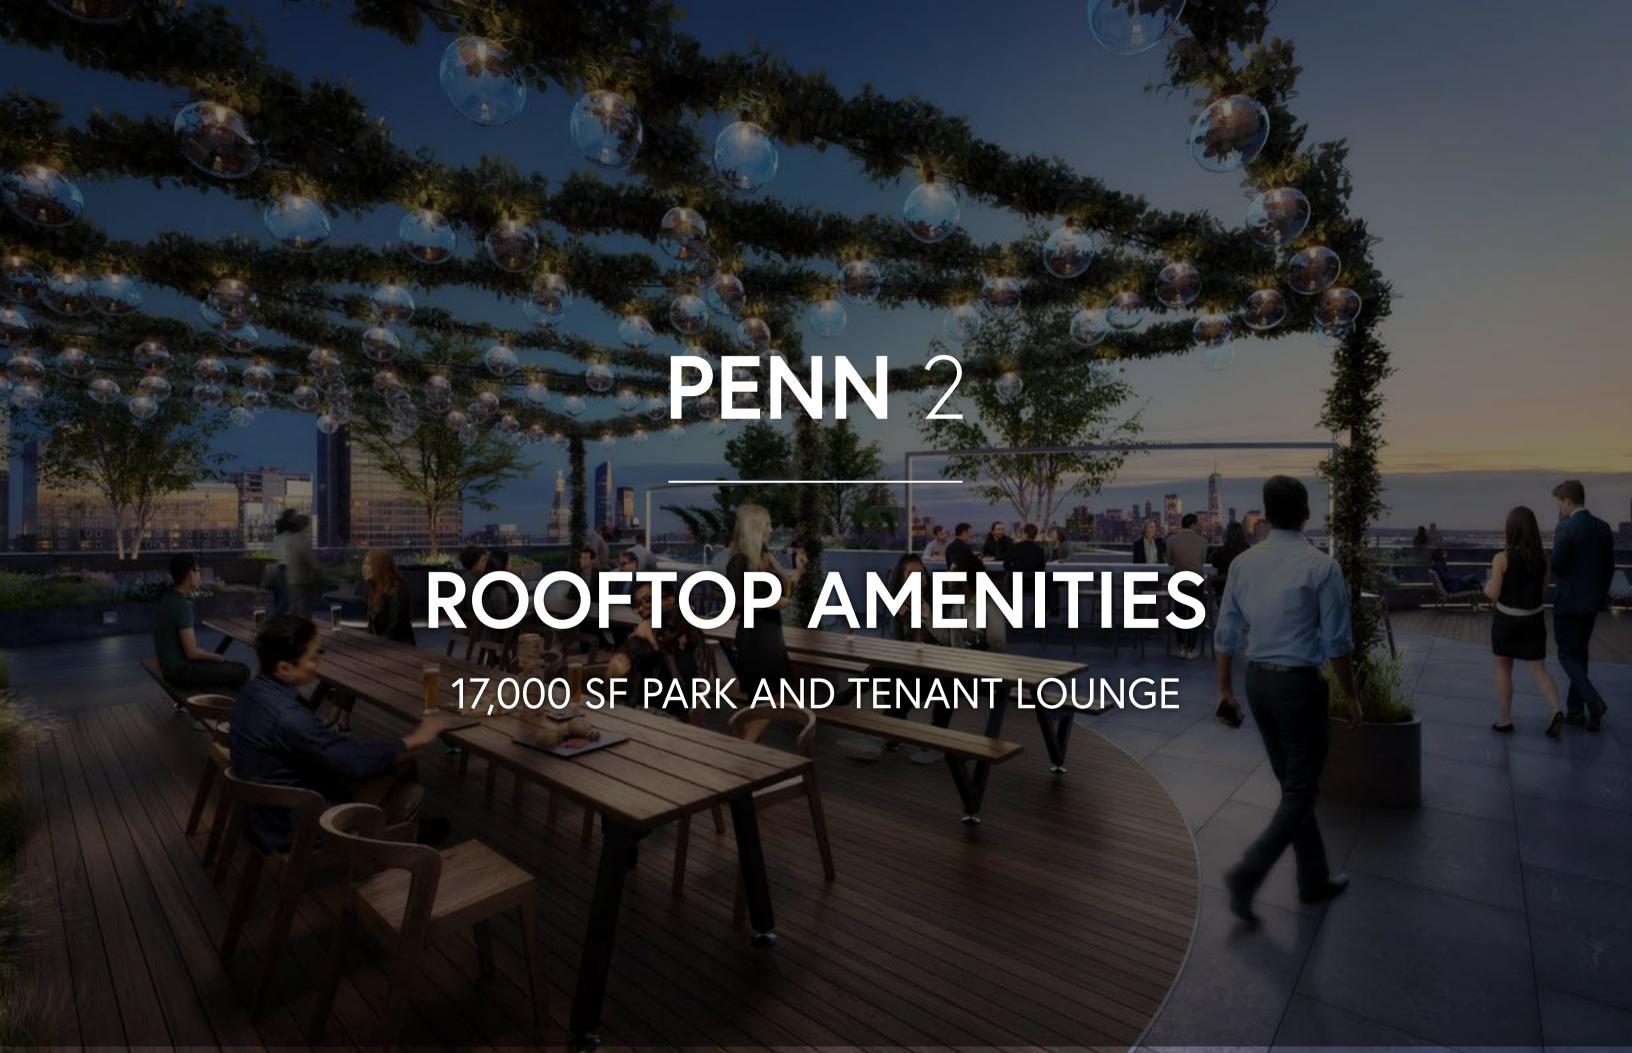

munizations and annual exams.













# LOBBY CAFE

PENN 2 will offer a grab & go cafe at the top of the escalators on the Second Floor.

GRAB & GO CAFE





GRAB & GO CAFE ADJACENT TO MAIN LOBBY DESK





## SECOND FLOOR AMENITY LOUNGE

A tenant amenity lounge will also serve as a pre-function space for the 280-person Town Hall.

The lounge will be complemented by a reservable conference room, an adjacent landscaped outdoor garden and a green room to support Town Hall events.

## TOWN HALL

The Town Hall is designed to accommodate a range of large format events including: investor conferences, product launches, screenings and banquets.



#### PRESENTATION SETTING



#### PRESENTATION SETTING

#### PRESENTATION SETTING (PRIVATE MODE)









SOCIAL STAIR SETTING

BANQUET SETTING





#### ROOFTOP TENANT LOUNGE