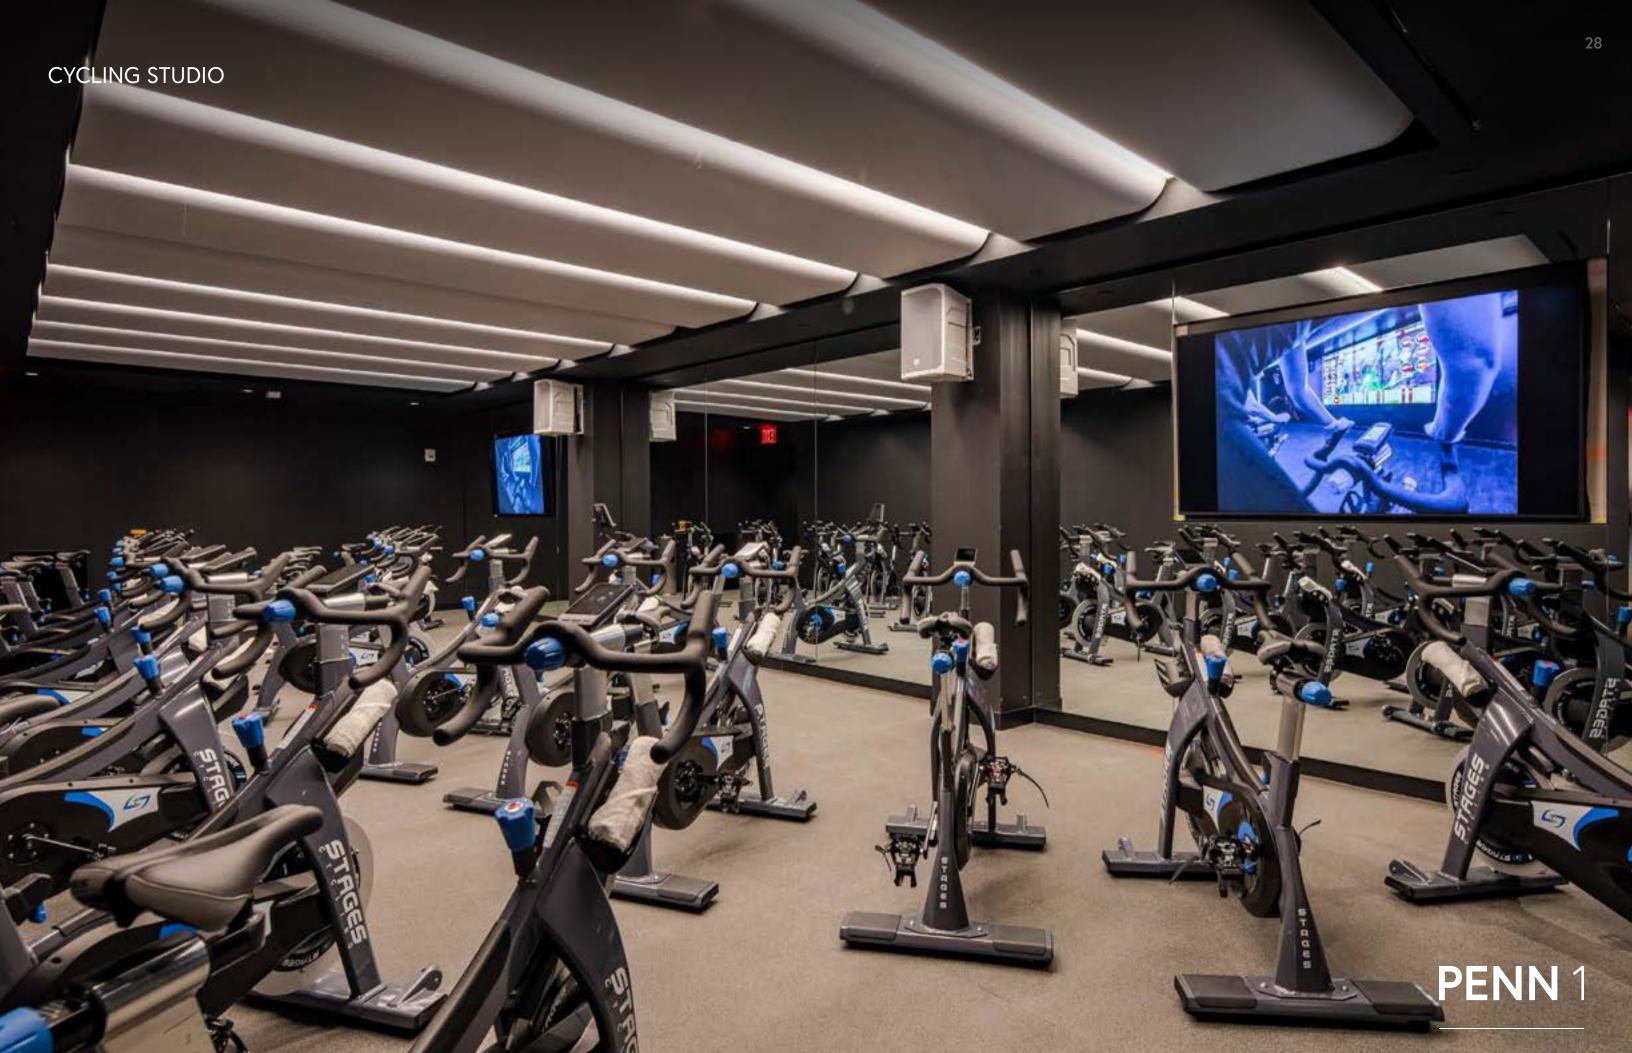

We have completed a building-wide redevelopment of PENN 1 that includes over 160,000 SF of amenities and all new retail, featuring:

- A dramatic lobby with double-height ceilings surrounded by new landscaped plazas
- Grand social stair and bleacher seats
- Full-service restaurant, bar, and private dining rooms
- All new ground floor retail including a curated grab & go, coffee bar and multiple restaurant offerings
- Tenant library and work lounges
- 80,000 SF of flexible workspace
- 20,000 SF of conference space
- 35,000 SF wellness and fitness center