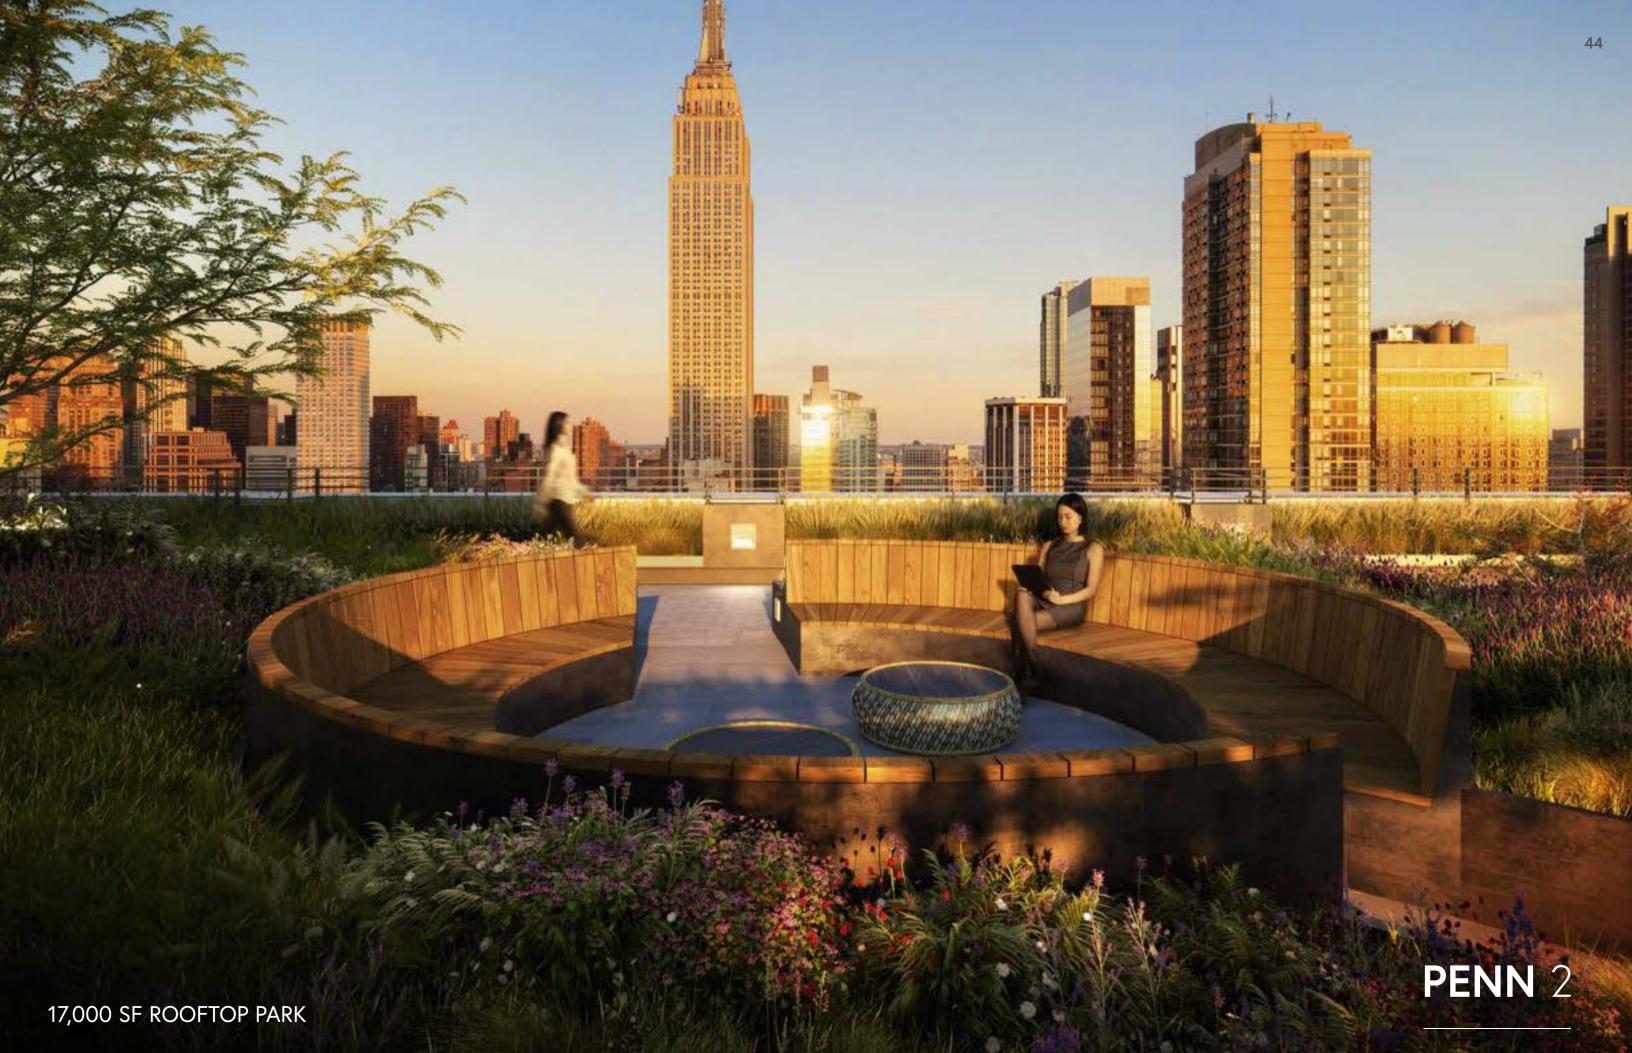

# LOBBY CAFE

PENN 2 will offer a grab & go cafe at the top of the escalators on the Second Floor.

GRAB & GO CAFE





GRAB & GO CAFE ADJACENT TO MAIN LOBBY DESK





## SECOND FLOOR AMENITY LOUNGE

A tenant amenity lounge will also serve as a pre-function space for the 280-person Town Hall.

The lounge will be complemented by a reservable conference room, an adjacent landscaped outdoor garden and a green room to support Town Hall events.

## TOWN HALL

The Town Hall is designed to accommodate a range of large format events including: investor conferences, product launches, screenings and banquets.



#### PRESENTATION SETTING



#### PRESENTATION SETTING

#### PRESENTATION SETTING (PRIVATE MODE)









SOCIAL STAIR SETTING

BANQUET SETTING





#### ROOFTOP TENANT LOUNGE