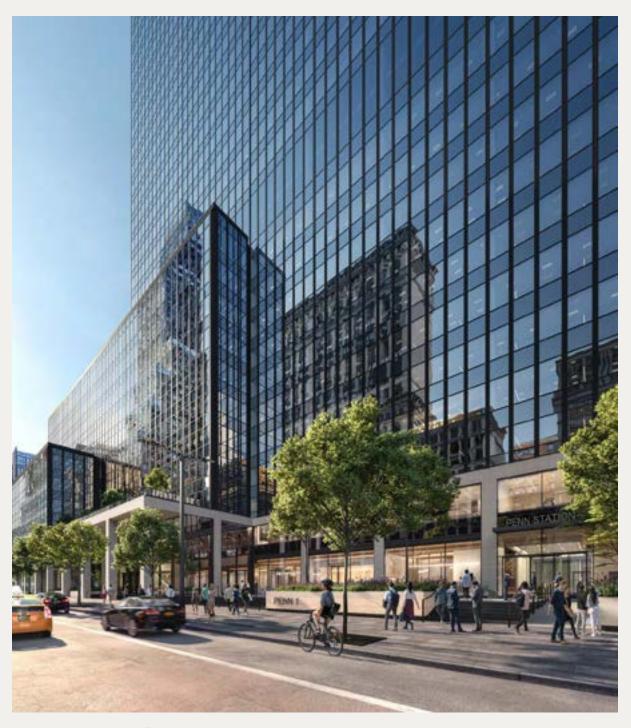

FUTURE PENN 1 34<sup>™</sup> STREET PLAZA AND ENTRANCE

## BUILDING WIDE RENOVATION + AMENITIES

Punctuating the Manhattan skyline, PENN 1 is a Class-A, 55-story tower of over 2.5 million square feet, providing breathtaking 360-degree views of the entire city and direct access to Penn Station and Moynihan Train Hall.