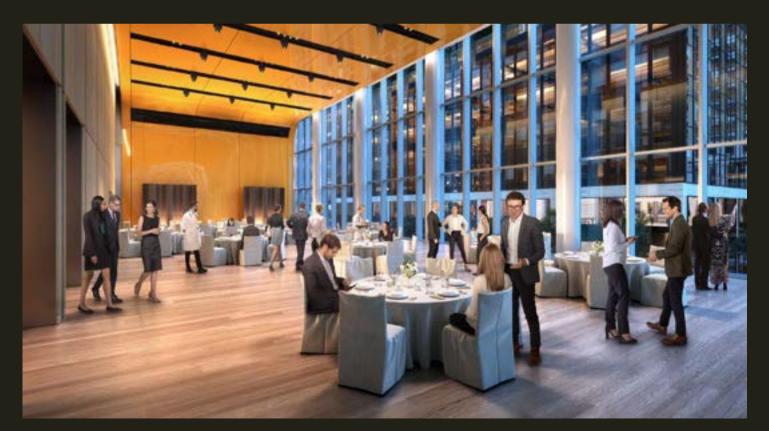

rvices for minor injuries and illnesses, immunizations and annual exams.













# LOBBY CAFE

PENN 2 will offer a grab & go cafe at the top of the escalators on the Second Floor.

GRAB & GO CAFE





GRAB & GO CAFE ADJACENT TO MAIN LOBBY DESK





## SECOND FLOOR AMENITY LOUNGE

A tenant amenity lounge will also serve as a pre-function space for the 280-person Town Hall.

The lounge will be complemented by a reservable conference room, an adjacent landscaped outdoor garden and a green room to support Town Hall events.

## TOWN HALL

The Town Hall is designed to accommodate a range of large format events including: investor conferences, product launches, screenings and banquets.



#### PRESENTATION SETTING



#### PRESENTATION SETTING

#### PRESENTATION SETTING (PRIVATE MODE)









SOCIAL STAIR SETTING

BANQUET SETTING





#### ROOFTOP TENANT LOUNGE