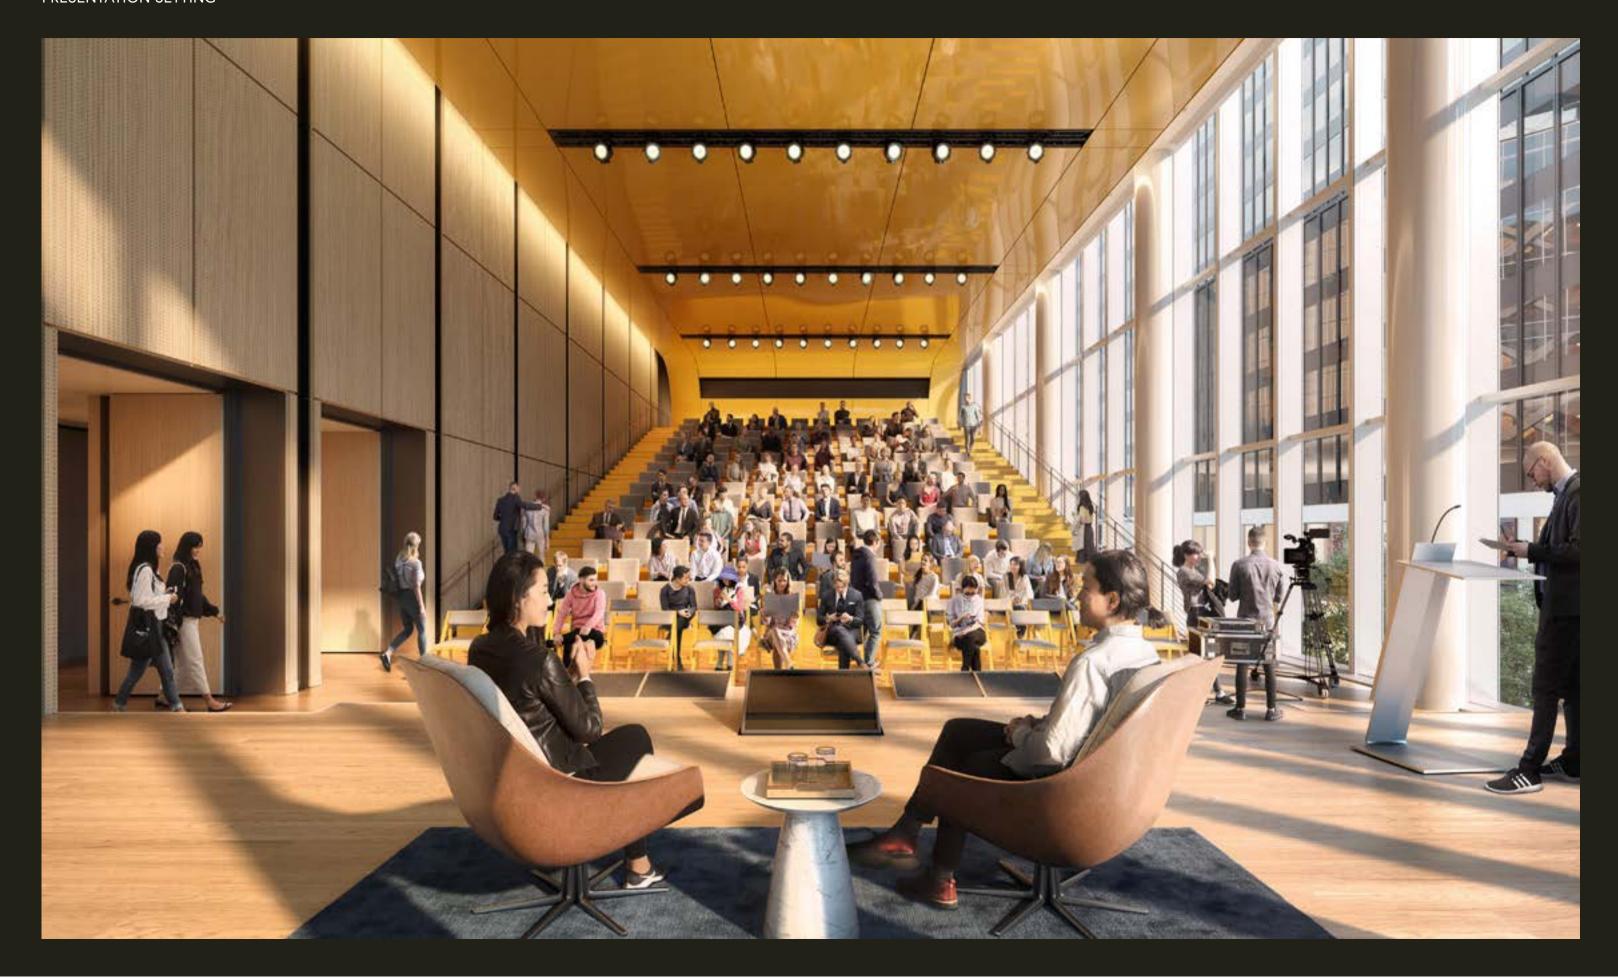

## TOWN HALL

The Town Hall is designed to accommodate a range of large format events including: investor conferences, product launches, screenings and banquets.

#### PRESENTATION SETTING