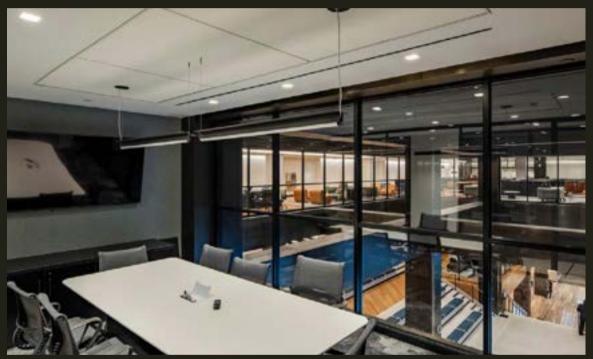

## SECOND FLOOR AMENITY LOUNGE

A tenant amenity lounge will also serve as a pre-function space for the 280-person Town Hall.

The lounge will be complemented by a reservable conference room, an adjacent landscaped outdoor garden and a green room to support Town Hall events.