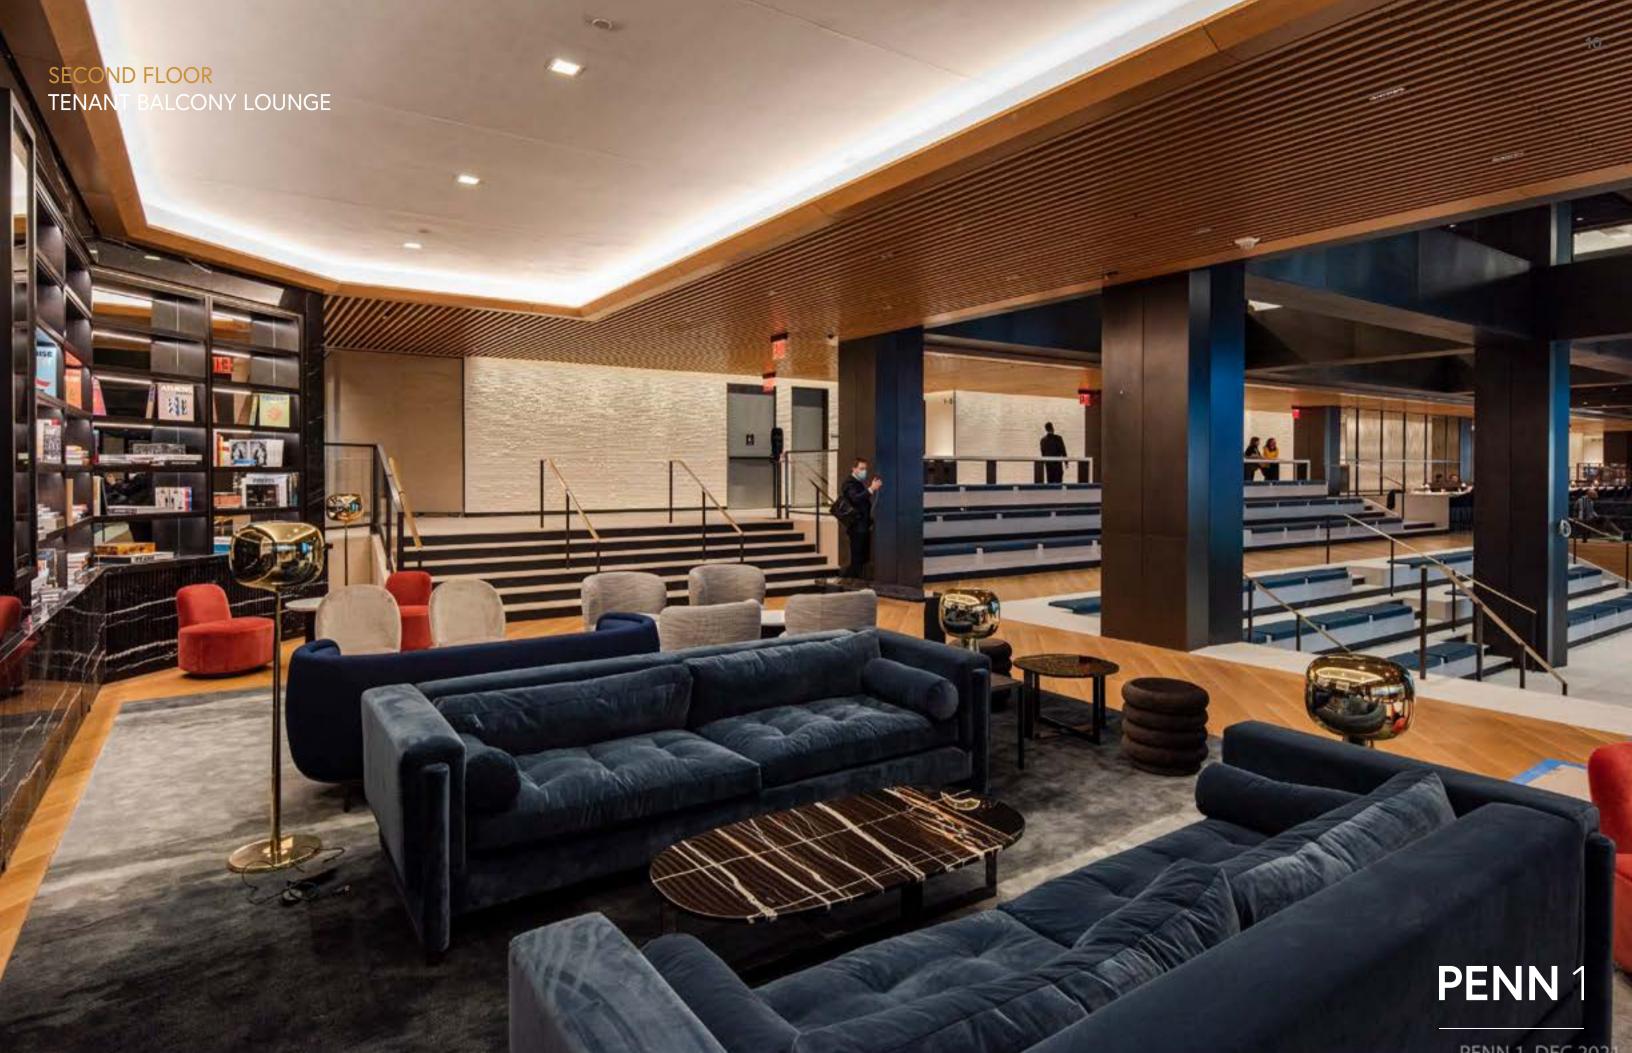

We have completed a building-wide redevelopment of PENN 1 that includes over 160,000 SF of amenities and all new retail, featuring:

- A dramatic lobby with double-height ceilings surrounded by new landscaped plazas
- Grand social stair and bleacher seats
- Full-service restaurant, bar, and private dining rooms
- All new ground floor retail including a curated grab & go, coffee bar and multiple restaurant offerings
- Tenant library and work lounges
- 80,000 SF of flexible workspace
- 20,000 SF of conference space
- 35,000 SF wellness and fitness center