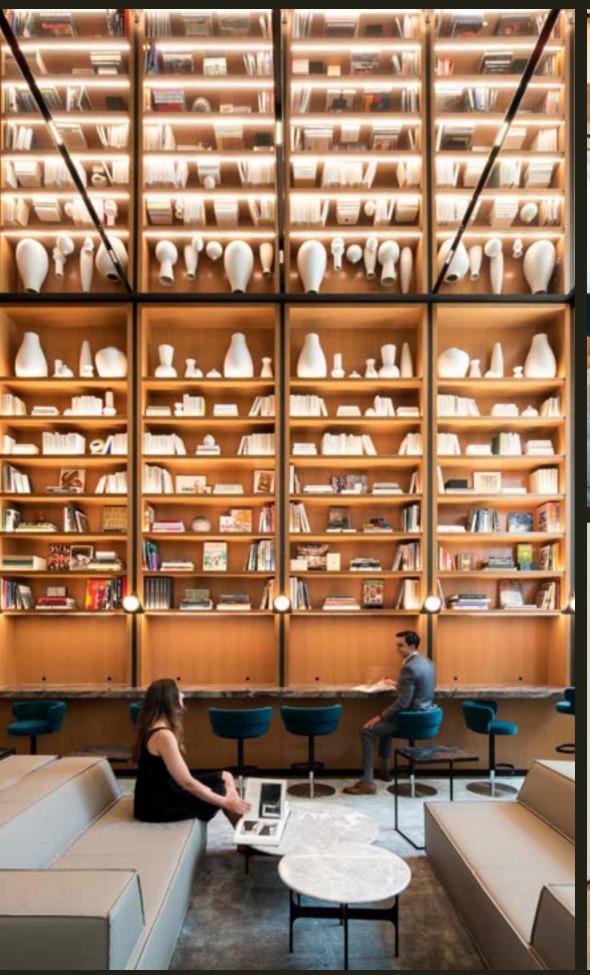

# WorkLife OFFICE SUITES

by INDUSTRIOUS

At WorkLife Office Suites, our workplaces are so much more than spaces. With over 80,000 SF of flexible workspace, our full-service memberships include everything teams need to keep their businesses running, without breaking to make another cup of coffee or having to pay extra for color printing.

## WorkLife