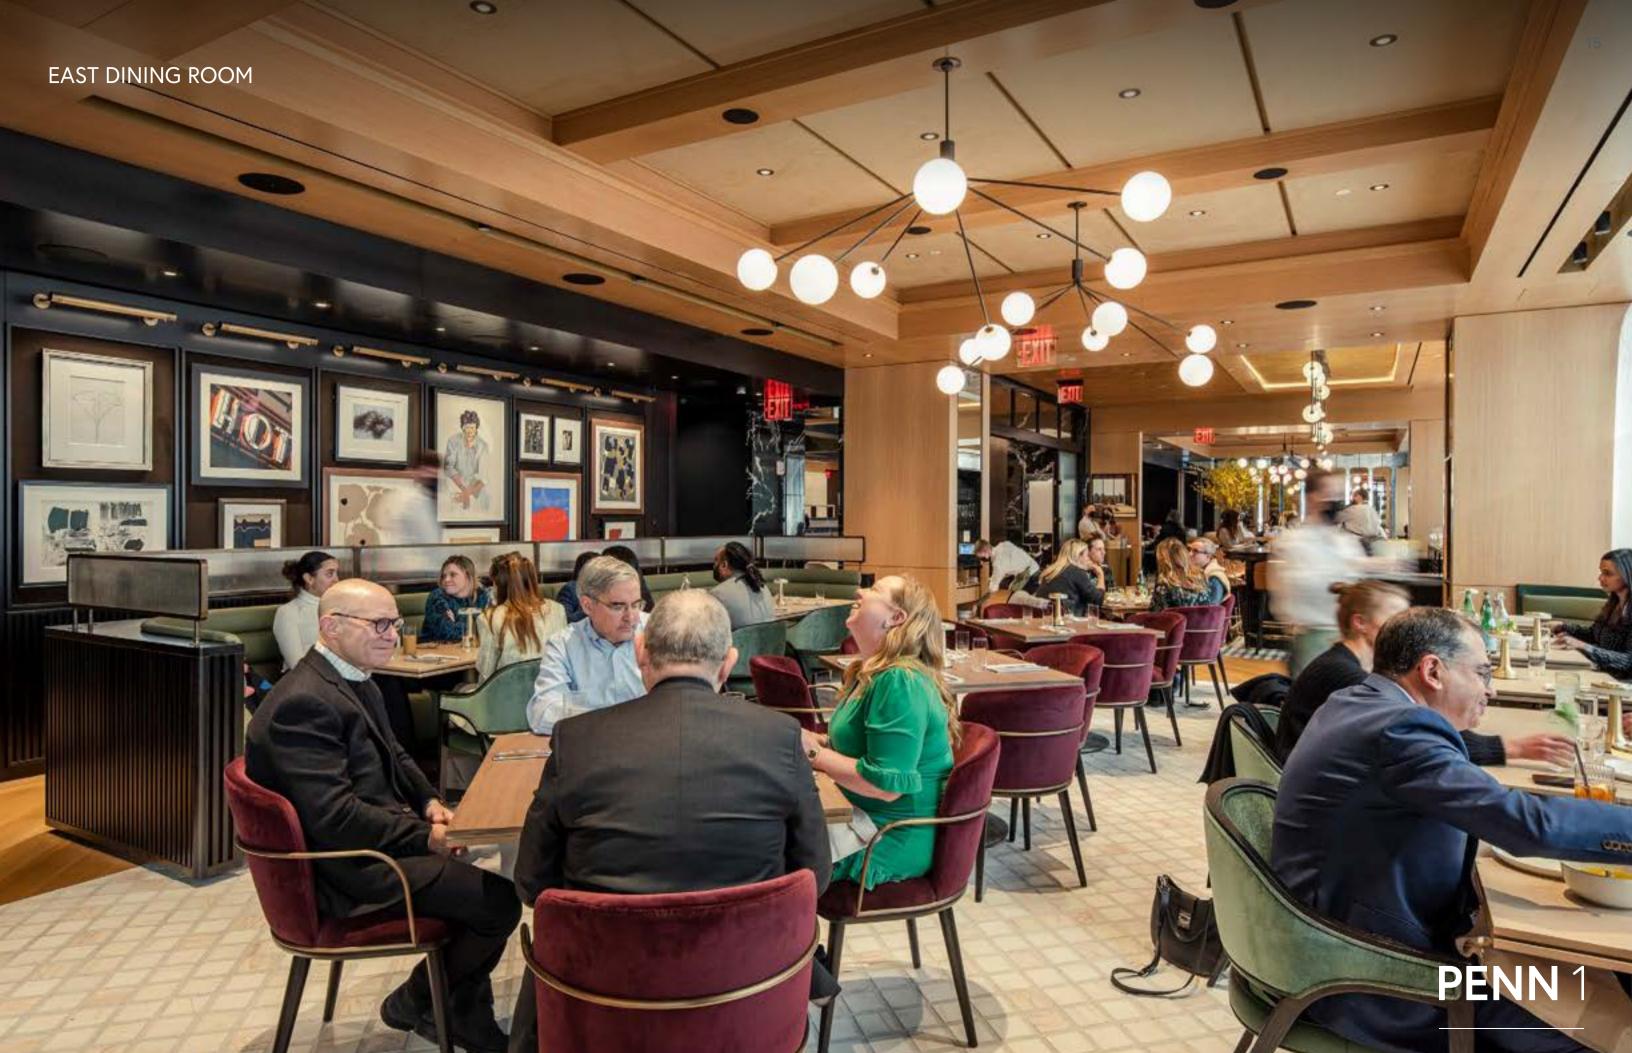

#### THE LANDING

The Landing serves as the center of PENN 1 for gathering, socializing, dining, cocktailing, and coworking. The restaurant features chic yet comfortable options for public and private dining, catered workspaces, and entertaining.

## THE LANDING