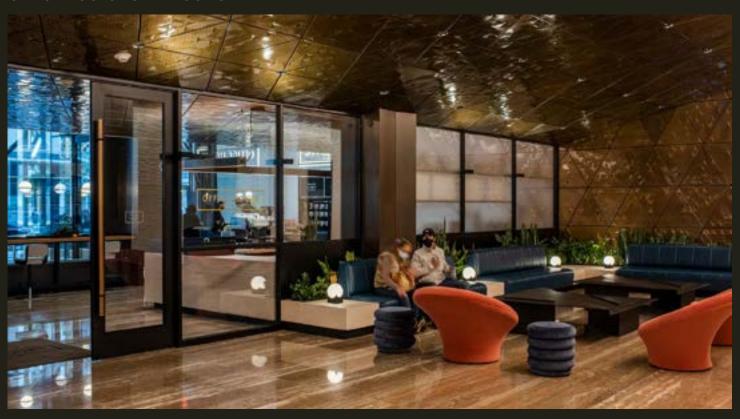

### PENN 1 DEVELOPMENT 34TH STREET LOBBY

34TH STREET LOBBY AND STAIR LEADING UP TO THE NEW SOCIAL STAIR

OFFICE HOURS LOBBY LOUNGE

34TH STREET LOBBY LOOKING NORTH