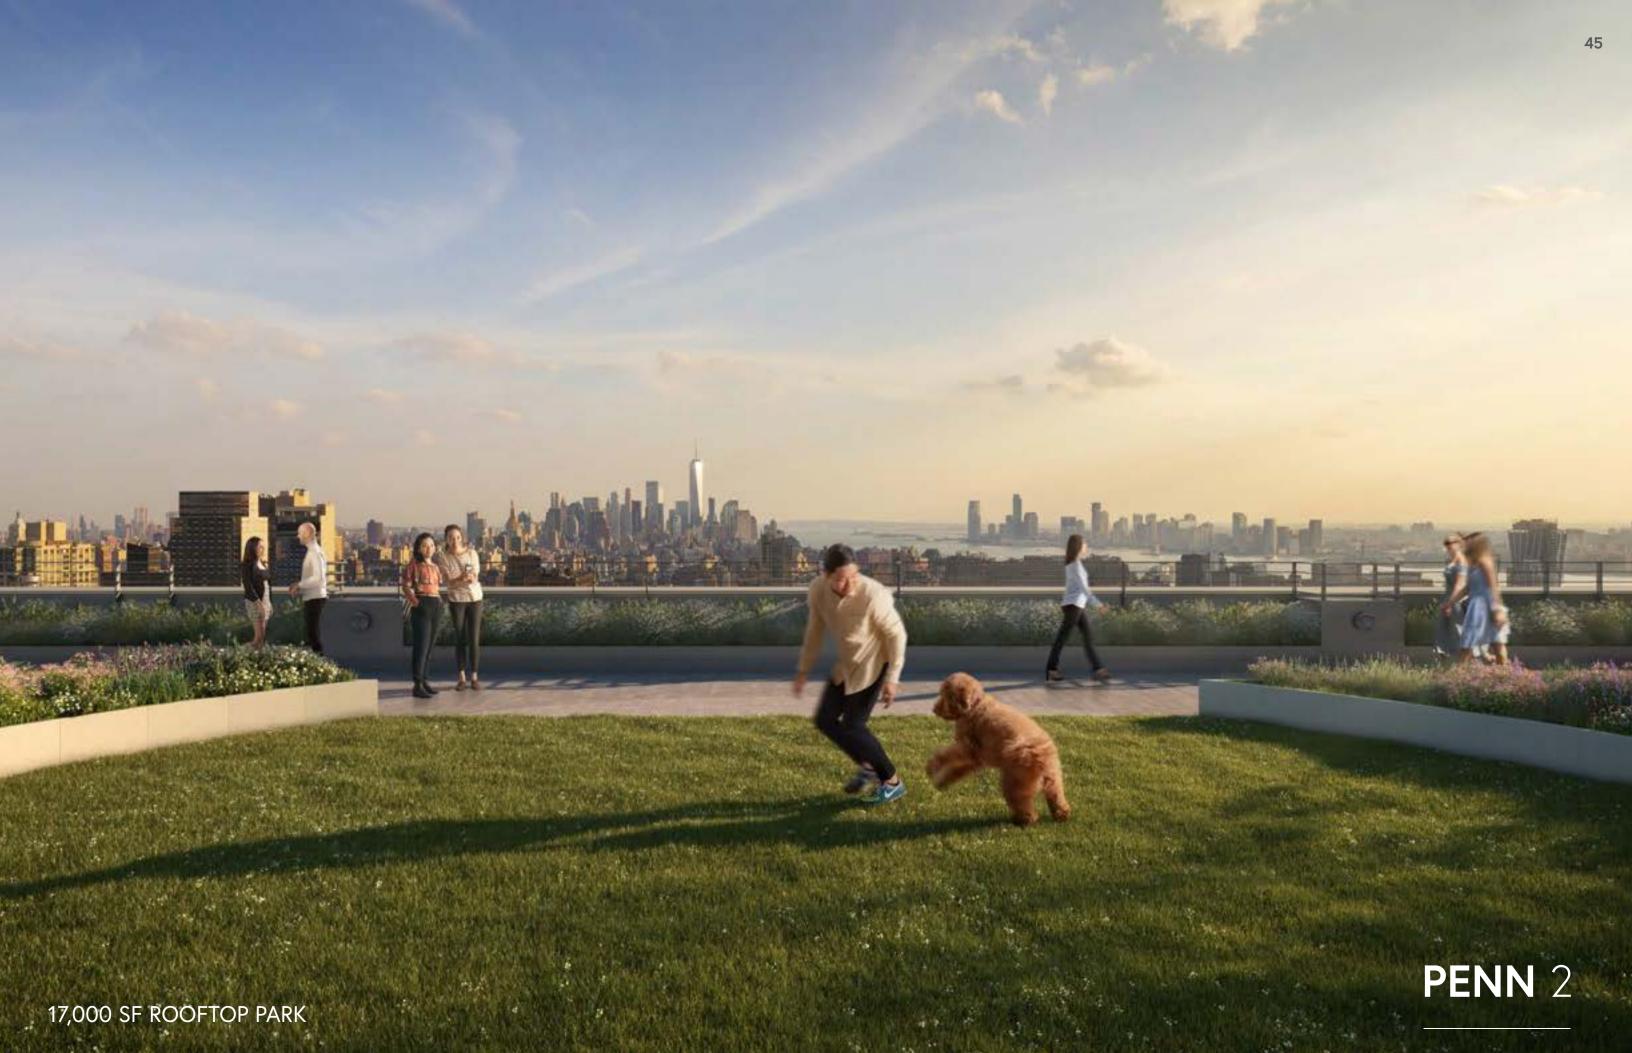

# LOBBY CAFE

PENN 2 will offer a grab & go cafe at the top of the escalators on the Second Floor.

GRAB & GO CAFE





GRAB & GO CAFE ADJACENT TO MAIN LOBBY DESK





## SECOND FLOOR AMENITY LOUNGE

A tenant amenity lounge will also serve as a pre-function space for the 280-person Town Hall.

The lounge will be complemented by a reservable conference room, an adjacent landscaped outdoor garden and a green room to support Town Hall events.

## TOWN HALL

The Town Hall is designed to accommodate a range of large format events including: investor conferences, product launches, screenings and banquets.



#### PRESENTATION SETTING



#### PRESENTATION SETTING

#### PRESENTATION SETTING (PRIVATE MODE)









SOCIAL STAIR SETTING

BANQUET SETTING





#### ROOFTOP TENANT LOUNGE