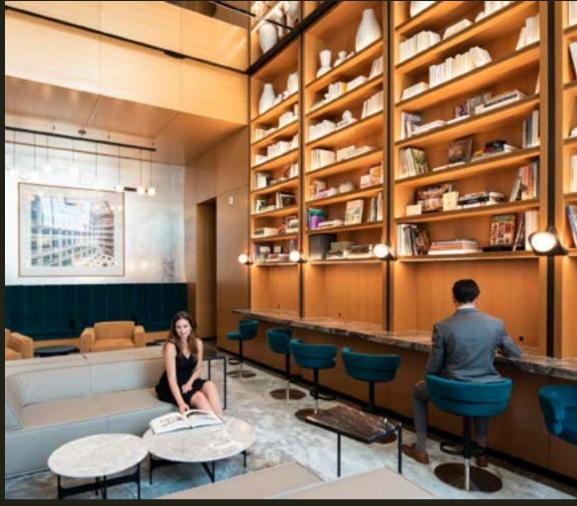

## BUILDING WIDE RENOVATION + AMENITIES

Punctuating the Manhattan skyline, PENN 1 is a Class-A, 55-story tower of over 2.5 million square feet, providing breathtaking 360-degree views of the entire city and direct access to Penn Station and Moynihan Train Hall.

We have completed a building-wide redevelopment of PENN 1 that includes over 160,000 SF of amenities and all new retail, featuring:

- A dramatic lobby with double-height ceilings surrounded by new landscaped plazas
- Grand social stair and bleacher seats
- Full-service restaurant, bar, and private dining rooms
- All new ground floor retail including a curated grab & go, coffee bar and multiple restaurant offerings
- Tenant library and work lounges
- 80,000 SF of flexible workspace
- 20,000 SF of conference space
- 35,000 SF wellness and fitness center

### PENN 1 DEVELOPMENT 34TH STREET LOBBY

34TH STREET LOBBY AND STAIR LEADING UP TO THE NEW SOCIAL STAIR

OFFICE HOURS LOBBY LOUNGE

34TH STREET LOBBY LOOKING NORTH