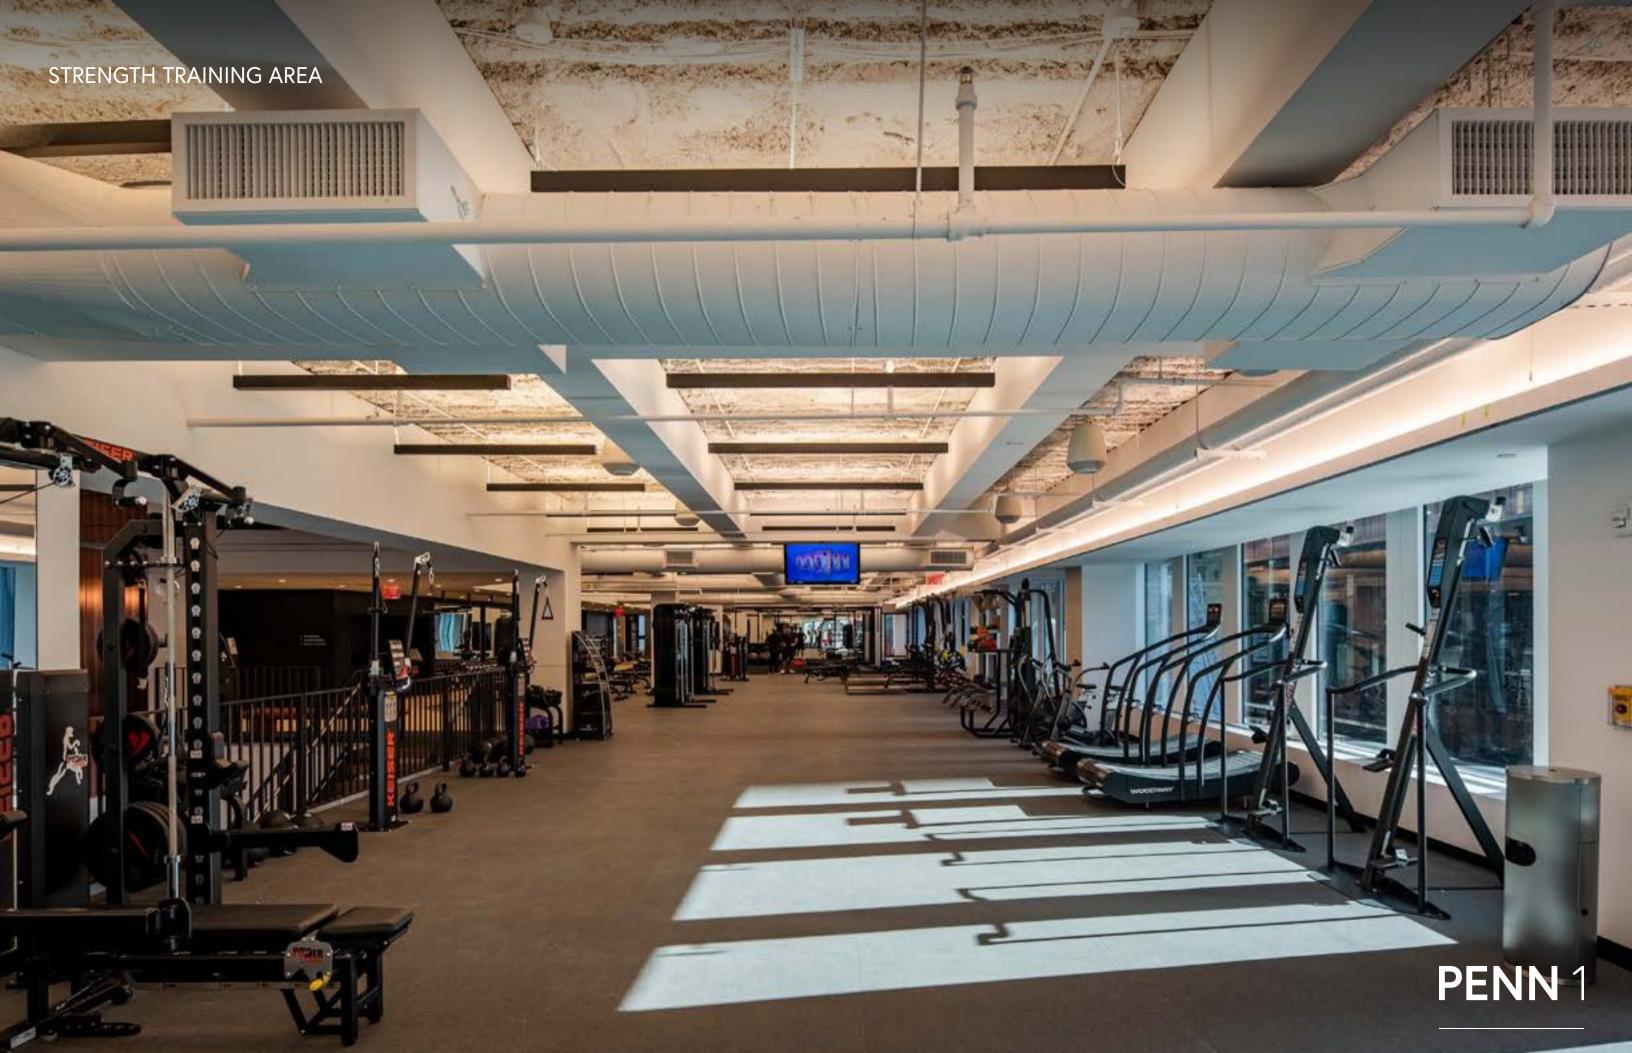

We have completed a building-wide redevelopment of PENN 1 that includes over 160,000 SF of amenities and all new retail, featuring:

- A dramatic lobby with double-height ceilings surrounded by new landscaped plazas
- Grand social stair and bleacher seats
- Full-service restaurant, bar, and private dining rooms
- All new ground floor retail including a curated grab & go, coffee bar and multiple restaurant offerings
- Tenant library and work lounges
- 80,000 SF of flexible workspace
- 20,000 SF of conference space
- 35,000 SF wellness and fitness center