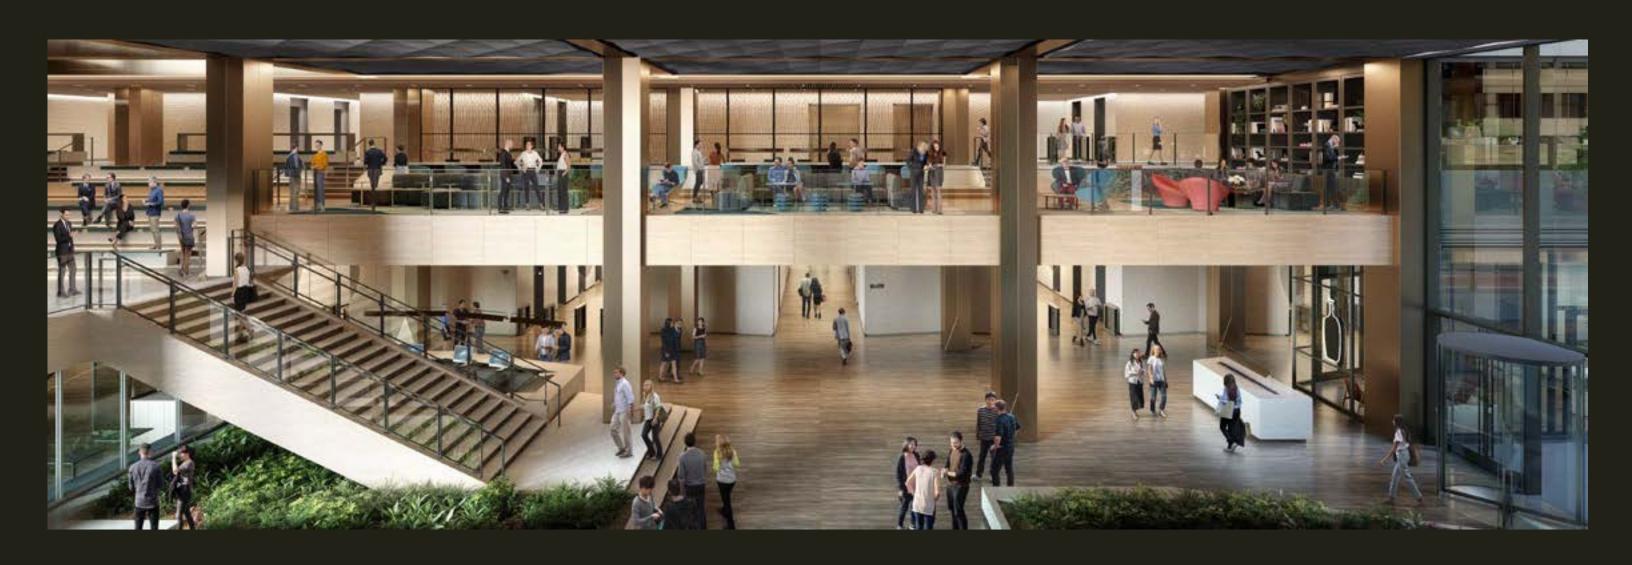

We have completed a building-wide redevelopment of PENN 1 that includes over 160,000 SF of amenities and all new retail, featuring:

- A dramatic lobby with double-height ceilings surrounded by new landscaped plazas
- Grand social stair and bleacher seats
- Full-service restaurant, bar, and private dining rooms
- All new ground floor retail including a curated grab & go, coffee bar and multiple restaurant offerings
- Tenant library and work lounges
- 80,000 SF of flexible workspace
- 20,000 SF of conference space
- 35,000 SF wellness and fitness center