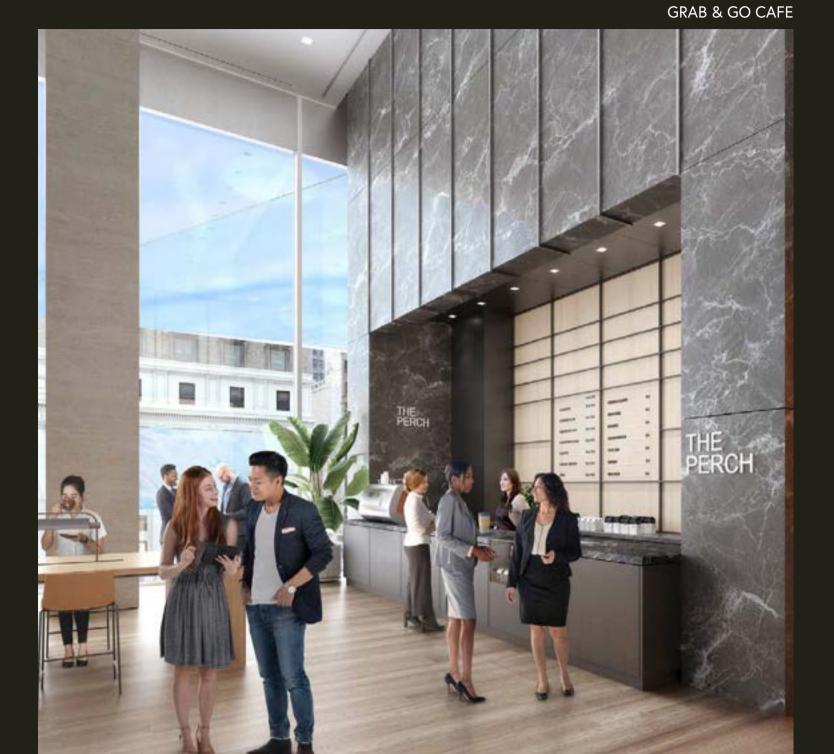

# LOBBY CAFE

PENN 2 will offer a grab & go cafe at the top of the escalators on the Second Floor.

GRAB & GO CAFE

GRAB & GO CAFE ADJACENT TO MAIN LOBBY DESK