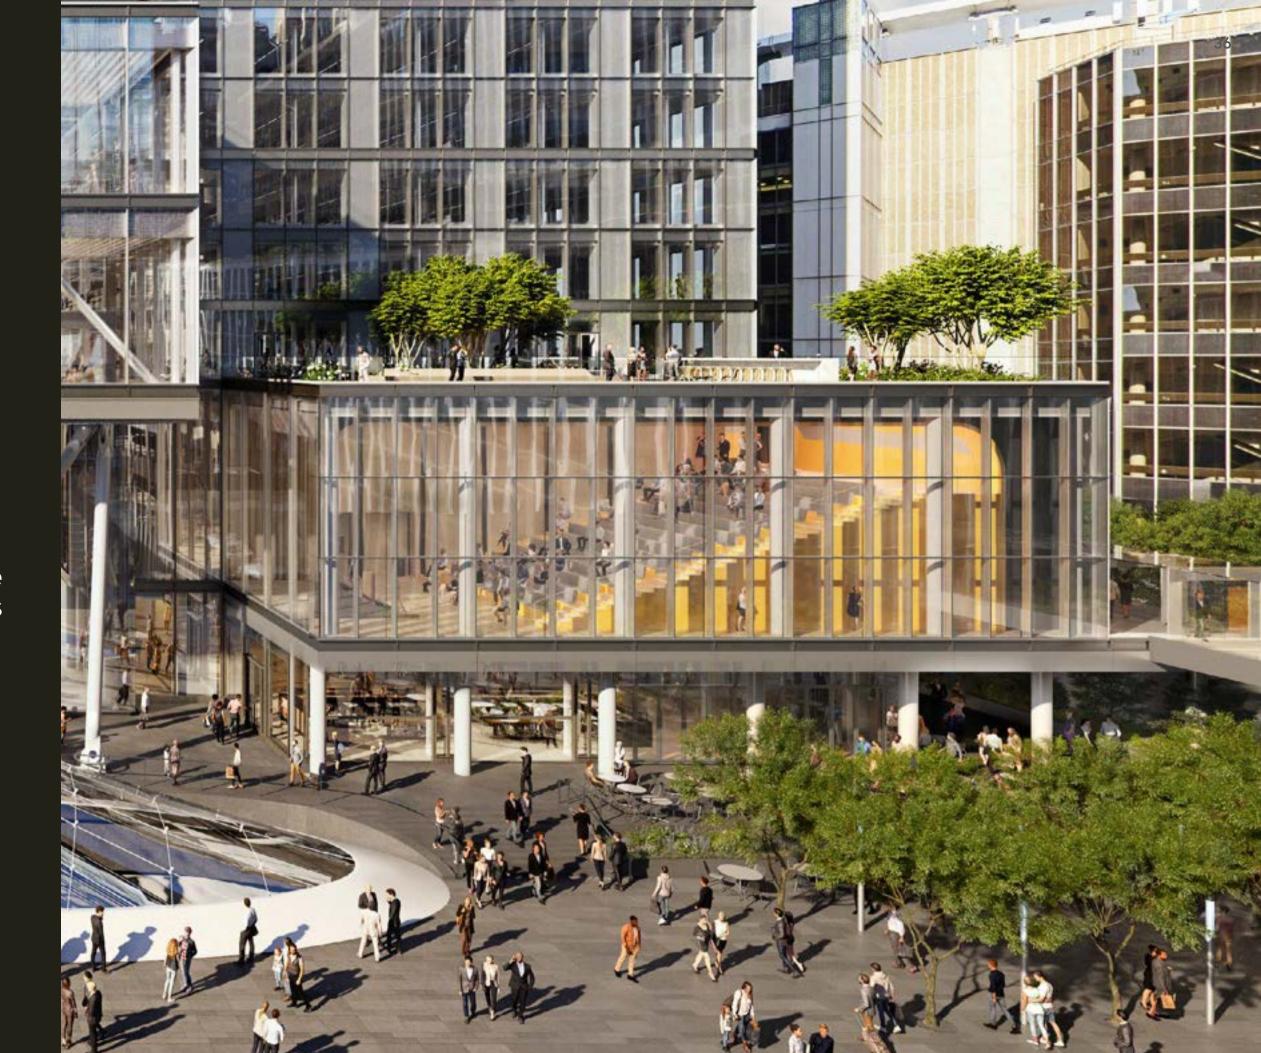

## SECOND FLOOR AMENITY LOUNGE

A tenant amenity lounge will also serve as a pre-function space for the 280-person Town Hall.

The lounge will be complemented by a reservable conference room, an adjacent landscaped outdoor garden and a green room to support Town Hall events.

## TOWN HALL

The Town Hall is designed to accommodate a range of large format events including: investor conferences, product launches, screenings and banquets.