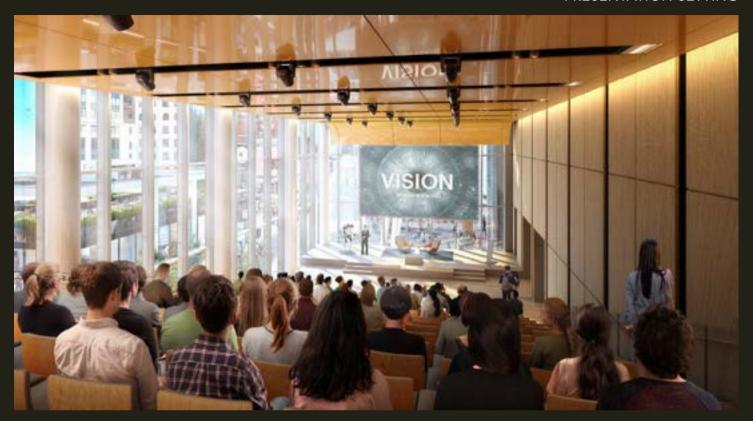

## TOWN HALL

The Town Hall is designed to accommodate a range of large format events including: investor conferences, product launches, screenings and banquets.

#### PRESENTATION SETTING