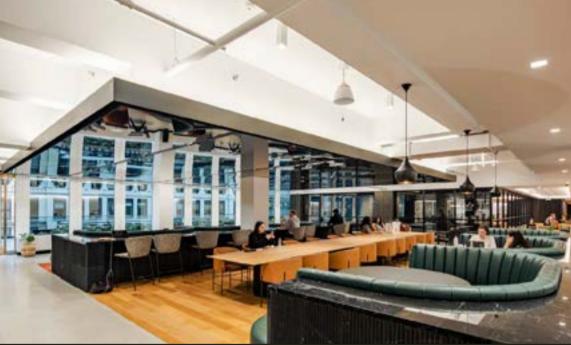

#### THE LANDING

The Landing serves as the center of PENN 1 for gathering, socializing, dining, cocktailing, and coworking. The restaurant features chic yet comfortable options for public and private dining, catered workspaces, and entertaining.

## THE LANDING