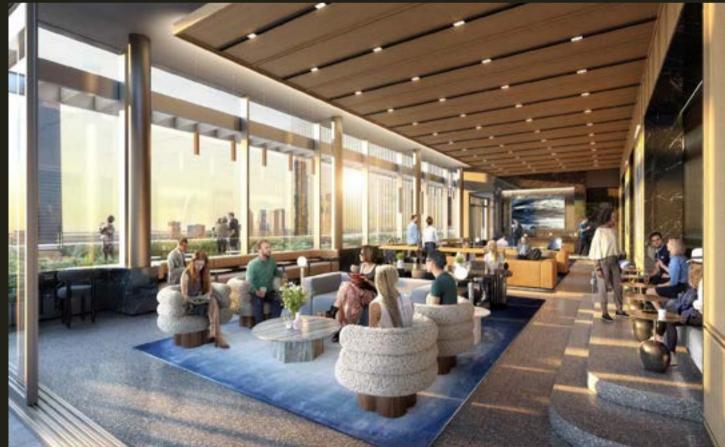

#### THE LANDING

The Landing serves as the center of PENN 1 for gathering, socializing, dining, cocktailing, and coworking. The restaurant features chic yet comfortable options for public and private dining, catered workspaces, and entertaining.

## THE LANDING