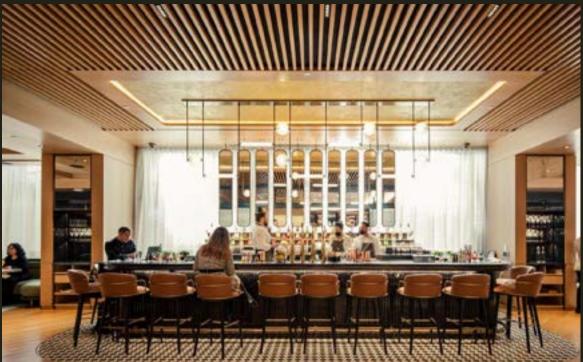

#### THE LANDING

The Landing serves as the center of PENN 1 for gathering, socializing, dining, cocktailing, and coworking. The restaurant features chic yet comfortable options for public and private dining, catered workspaces, and entertaining.

## THE LANDING