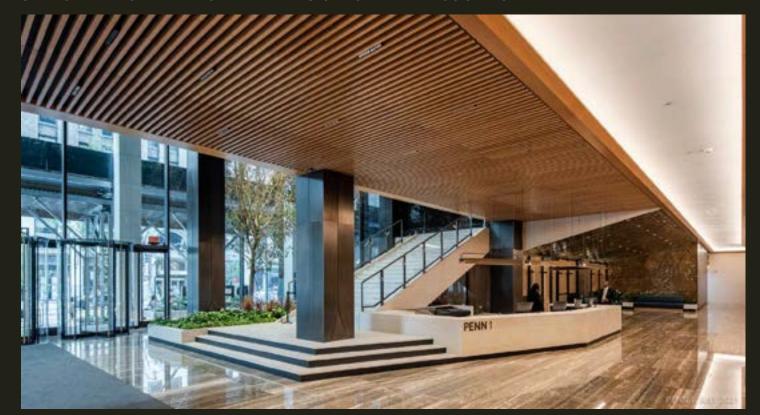

### PENN 1 DEVELOPMENT 34TH STREET LOBBY

34TH STREET LOBBY AND STAIR LEADING UP TO THE NEW SOCIAL STAIR

OFFICE HOURS LOBBY LOUNGE

34TH STREET LOBBY LOOKING NORTH