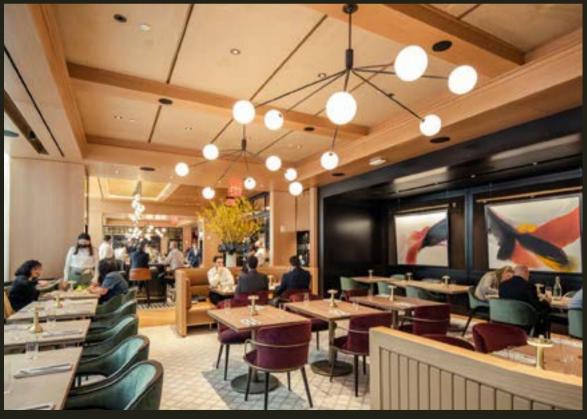

#### THE LANDING

The Landing serves as the center of PENN 1 for gathering, socializing, dining, cocktailing, and coworking. The restaurant features chic yet comfortable options for public and private dining, catered workspaces, and entertaining.