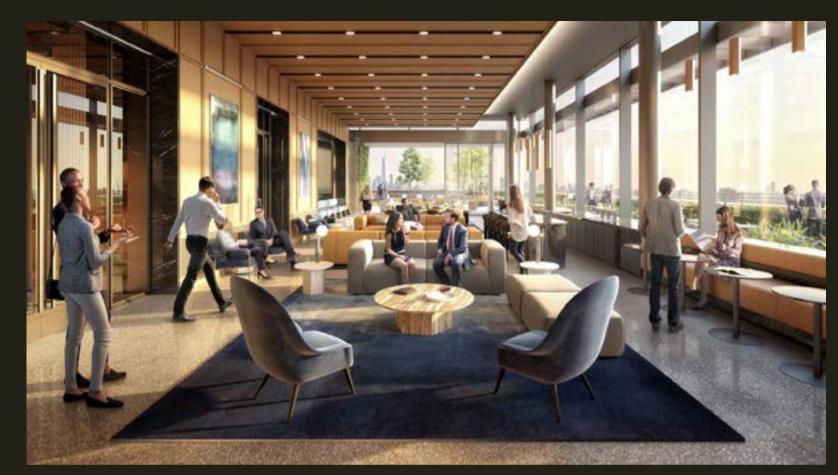

### PENN 1 DEVELOPMENT 34TH STREET LOBBY

34TH STREET LOBBY AND STAIR LEADING UP TO THE NEW SOCIAL STAIR

OFFICE HOURS LOBBY LOUNGE

34TH STREET LOBBY LOOKING NORTH