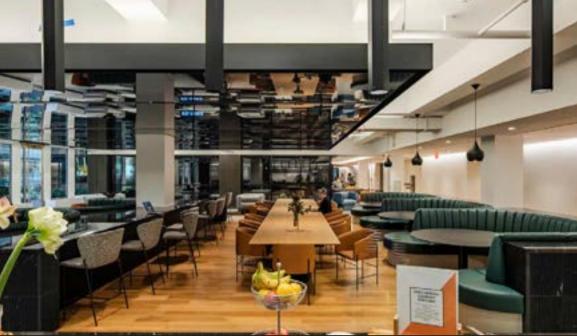

#### THE LANDING

The Landing serves as the center of PENN 1 for gathering, socializing, dining, cocktailing, and coworking. The restaurant features chic yet comfortable options for public and private dining, catered workspaces, and entertaining.

## THE LANDING