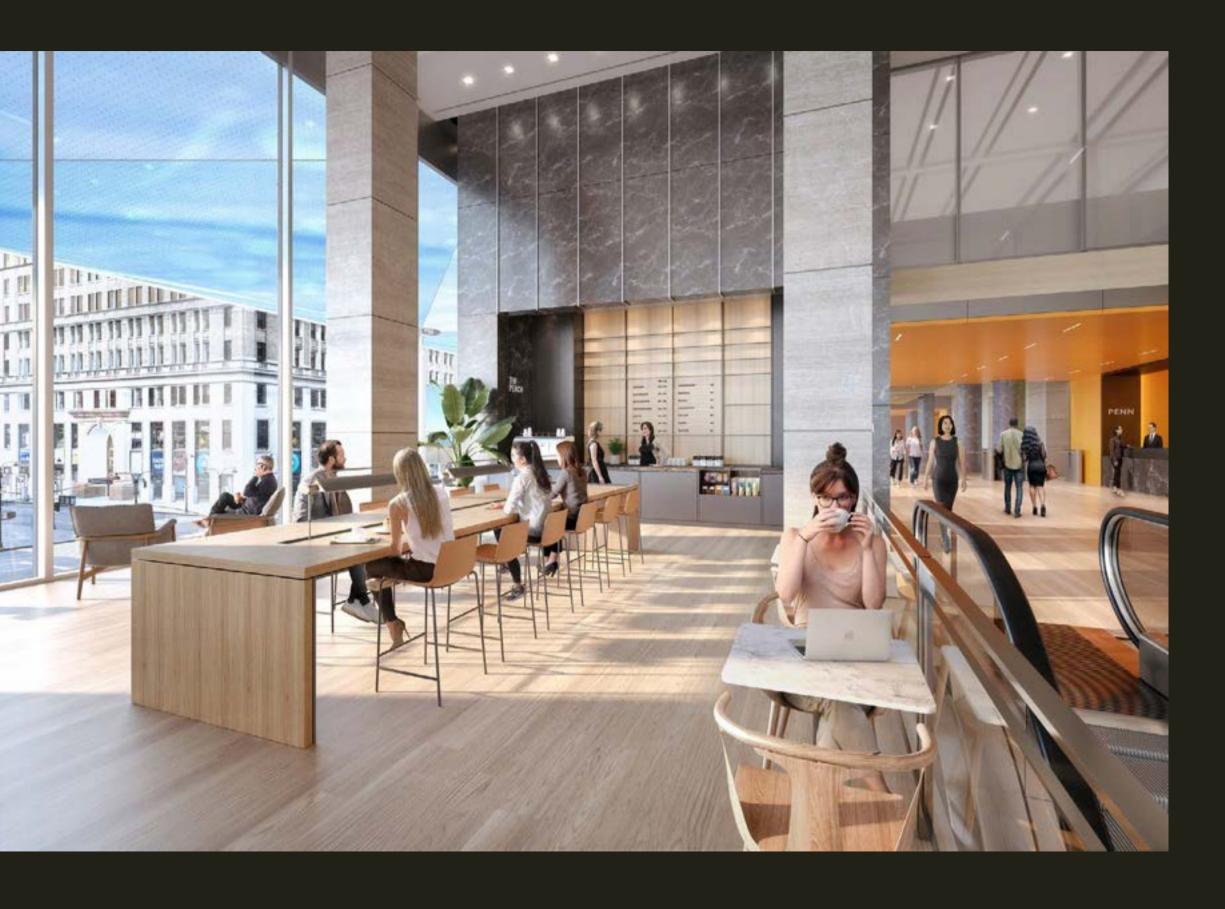

# LOBBY CAFE

PENN 2 will offer a grab & go cafe at the top of the escalators on the Second Floor.

GRAB & GO CAFE

GRAB & GO CAFE ADJACENT TO MAIN LOBBY DESK