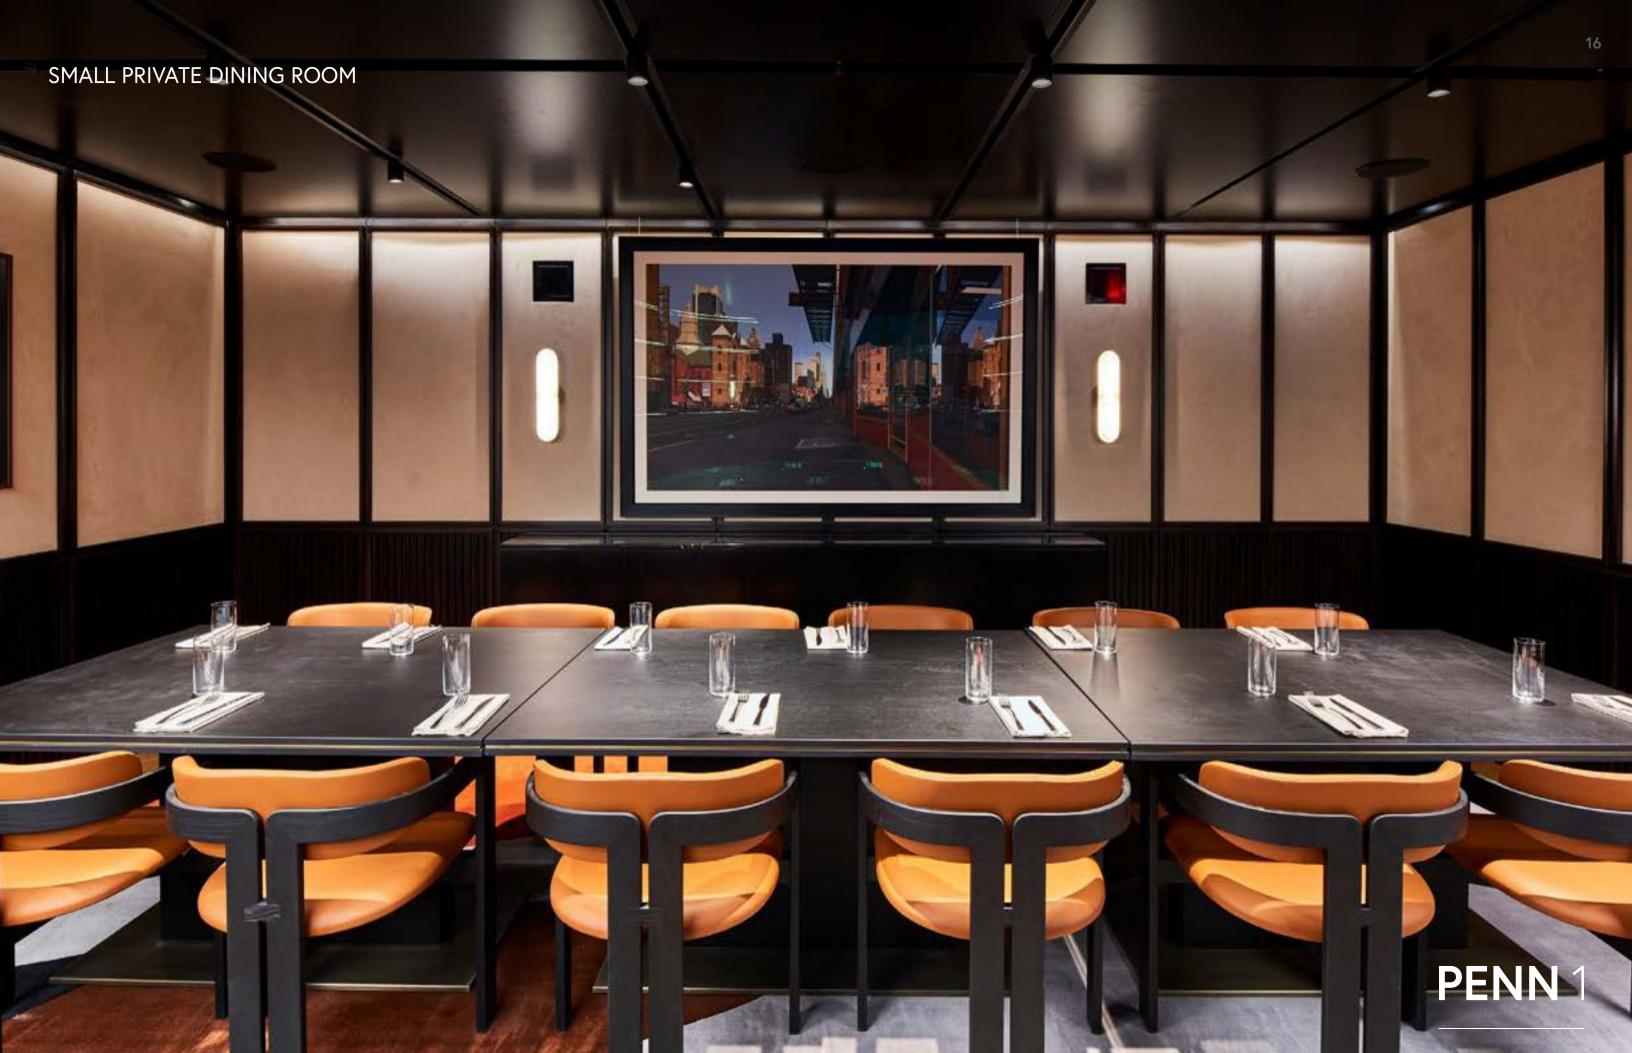

#### THE LANDING

The Landing serves as the center of PENN 1 for gathering, socializing, dining, cocktailing, and coworking. The restaurant features chic yet comfortable options for public and private dining, catered workspaces, and entertaining.

## THE LANDING