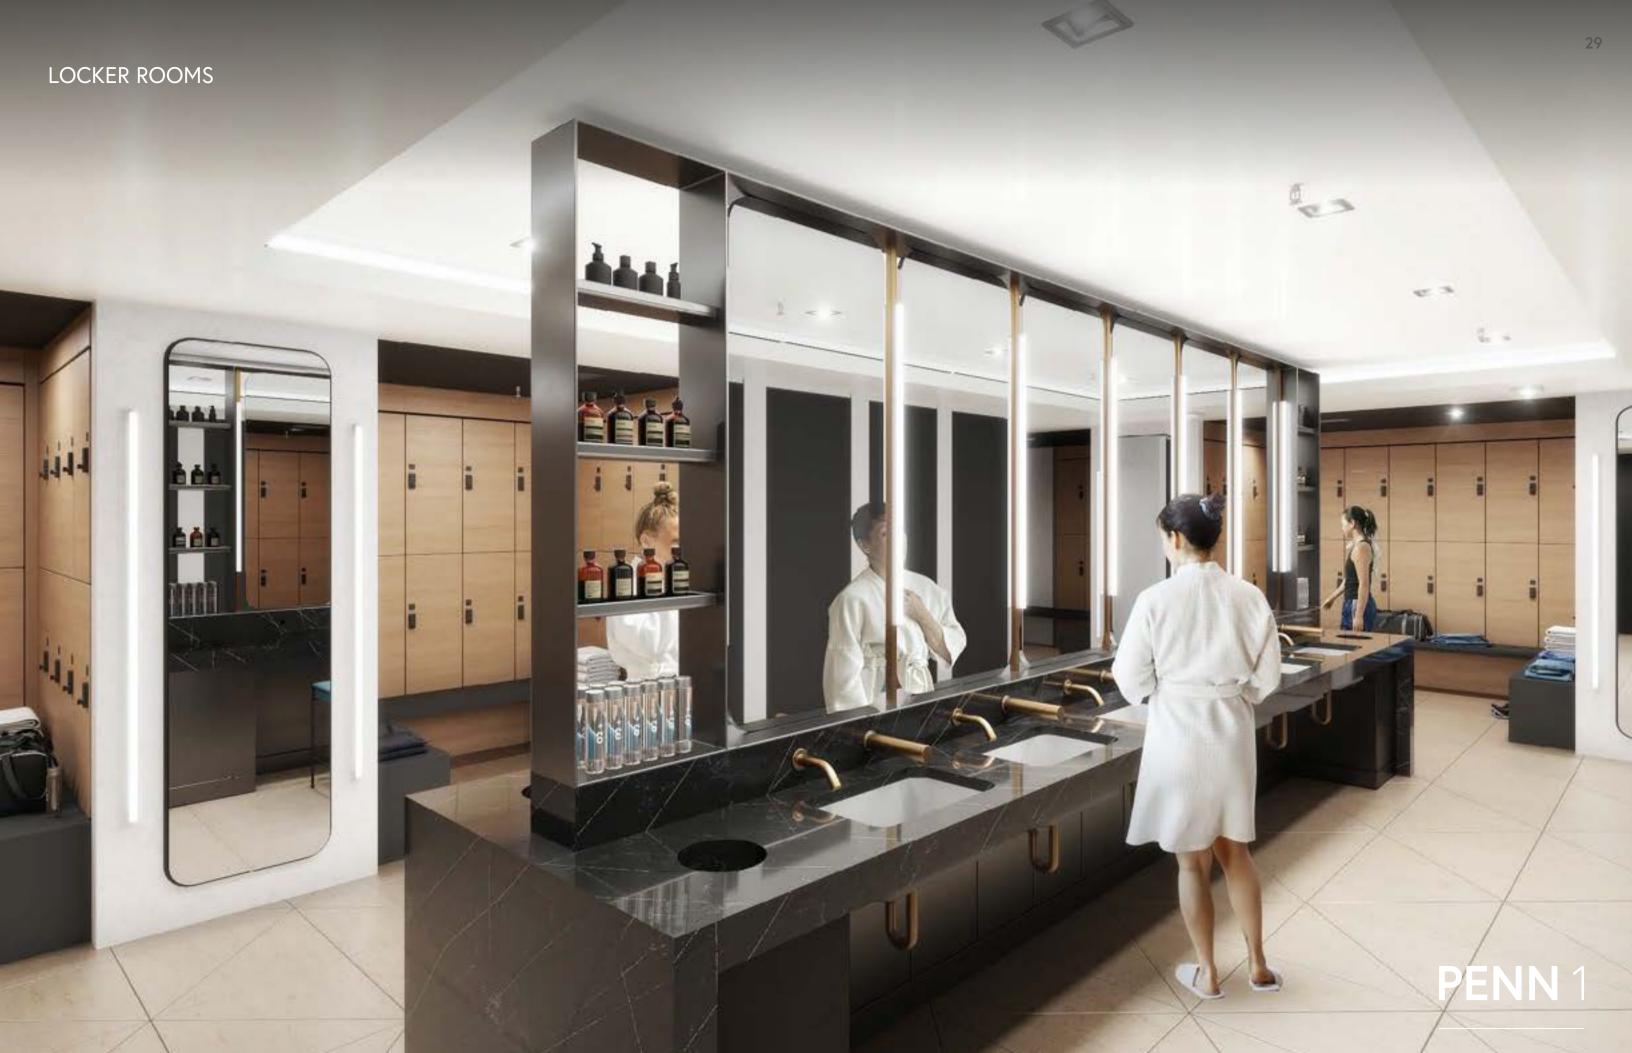

We have completed a building-wide redevelopment of PENN 1 that includes over 160,000 SF of amenities and all new retail, featuring:

- A dramatic lobby with double-height ceilings surrounded by new landscaped plazas
- Grand social stair and bleacher seats
- Full-service restaurant, bar, and private dining rooms
- All new ground floor retail including a curated grab & go, coffee bar and multiple restaurant offerings
- Tenant library and work lounges
- 80,000 SF of flexible workspace
- 20,000 SF of conference space
- 35,000 SF wellness and fitness center