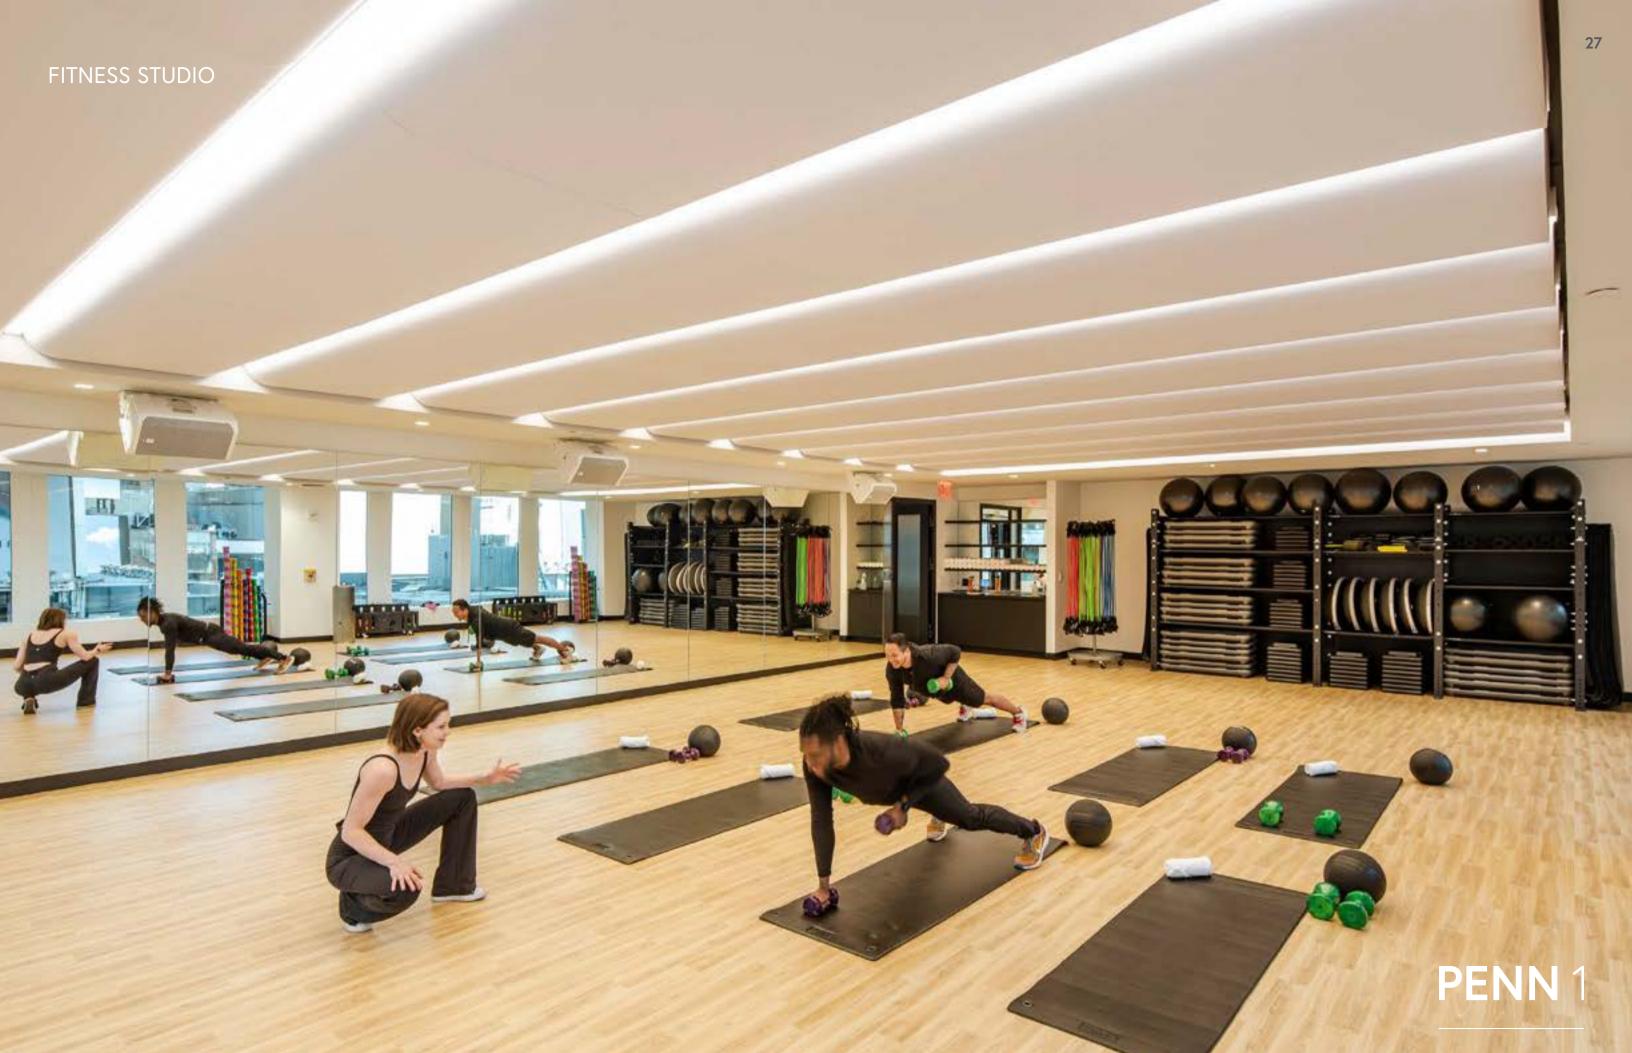

We have completed a building-wide redevelopment of PENN 1 that includes over 160,000 SF of amenities and all new retail, featuring:

- A dramatic lobby with double-height ceilings surrounded by new landscaped plazas
- Grand social stair and bleacher seats
- Full-service restaurant, bar, and private dining rooms
- All new ground floor retail including a curated grab & go, coffee bar and multiple restaurant offerings
- Tenant library and work lounges
- 80,000 SF of flexible workspace
- 20,000 SF of conference space
- 35,000 SF wellness and fitness center