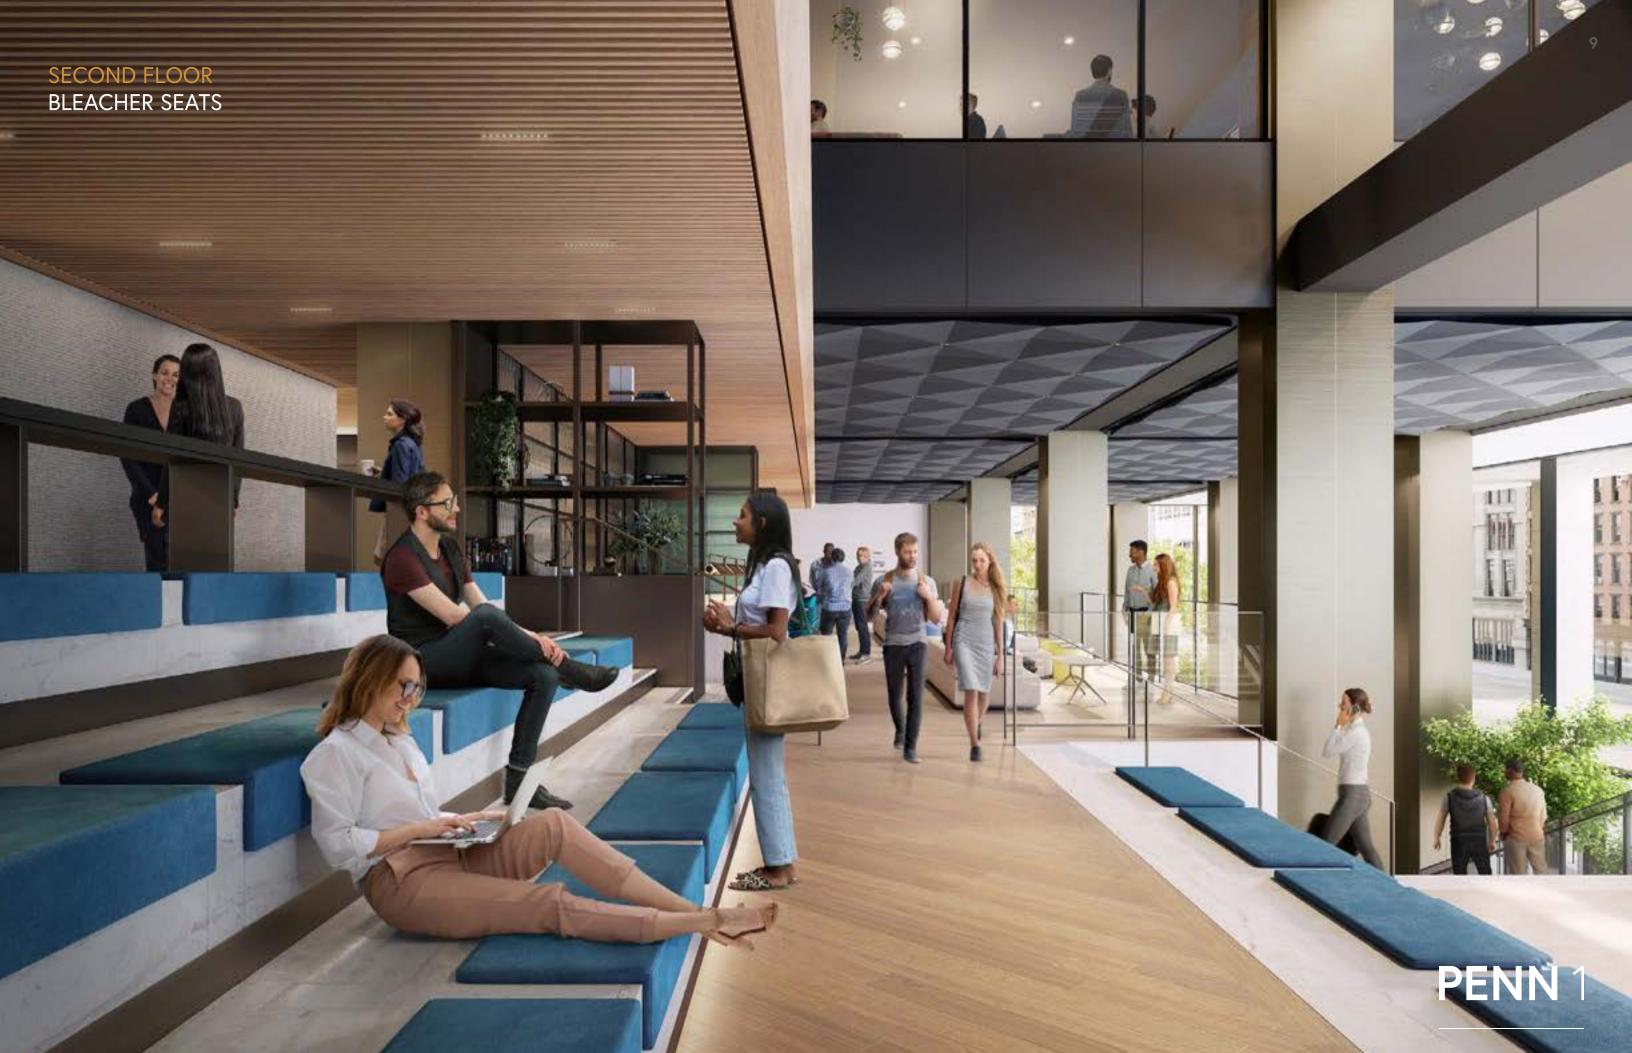

We have completed a building-wide redevelopment of PENN 1 that includes over 160,000 SF of amenities and all new retail, featuring:

- A dramatic lobby with double-height ceilings surrounded by new landscaped plazas
- Grand social stair and bleacher seats
- Full-service restaurant, bar, and private dining rooms
- All new ground floor retail including a curated grab & go, coffee bar and multiple restaurant offerings
- Tenant library and work lounges
- 80,000 SF of flexible workspace
- 20,000 SF of conference space
- 35,000 SF wellness and fitness center