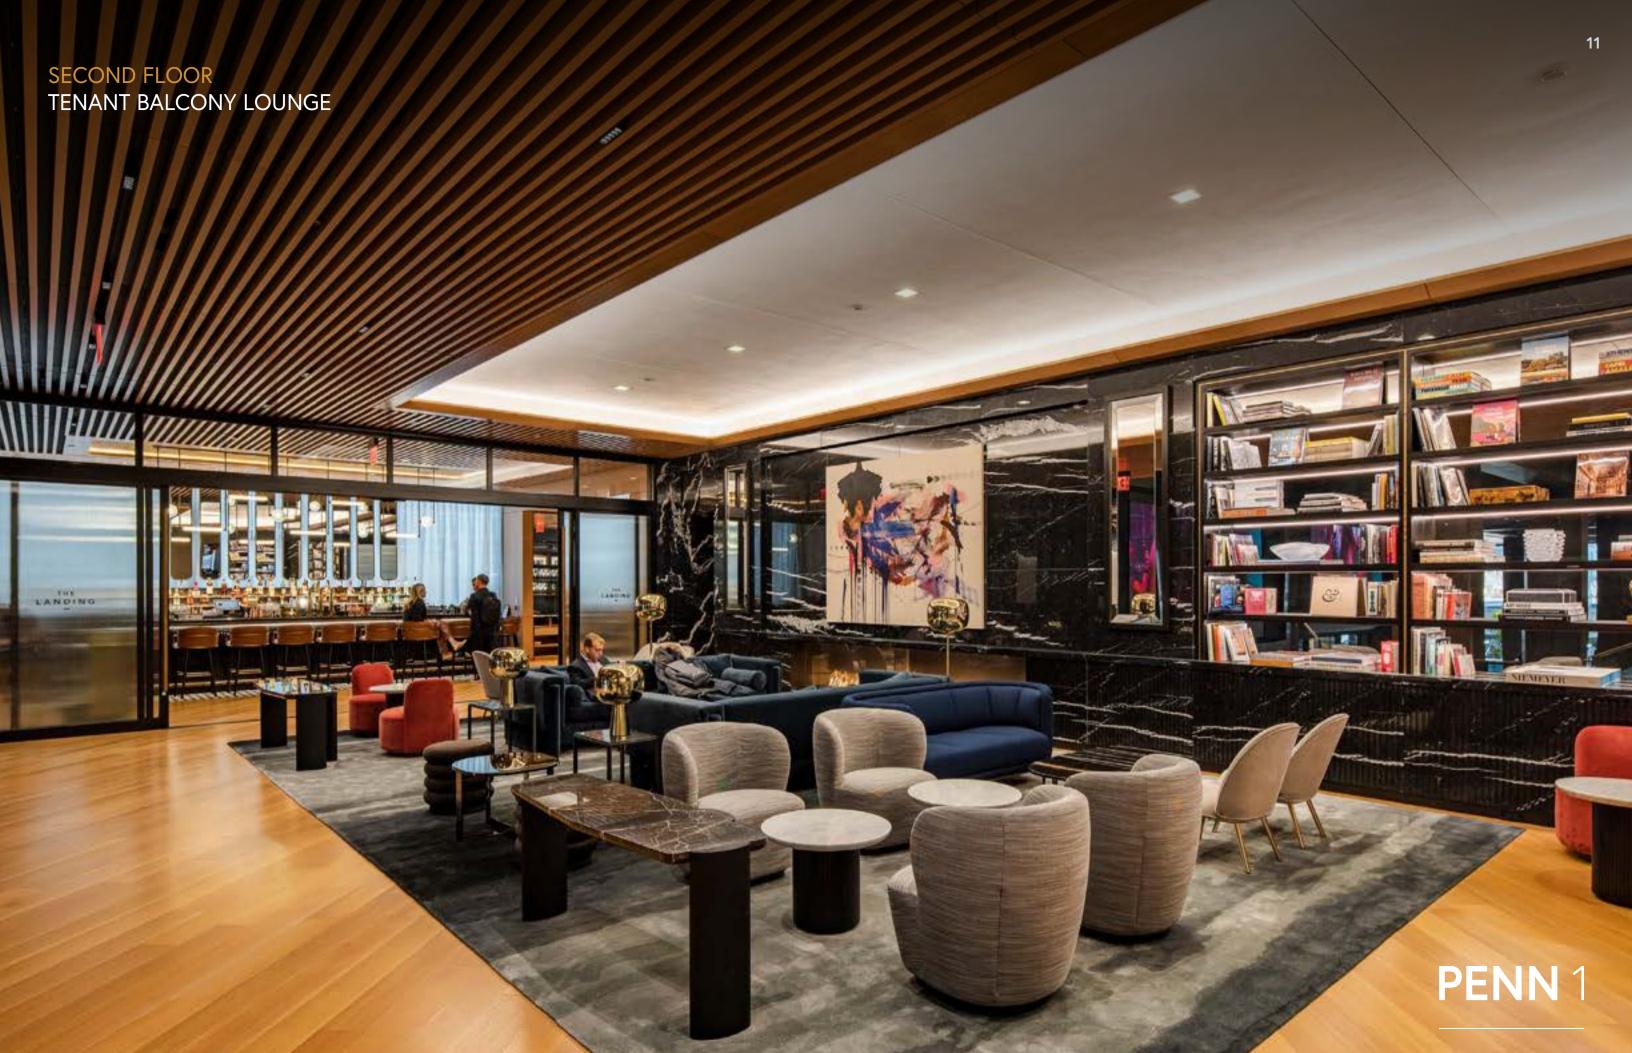

We have completed a building-wide redevelopment of PENN 1 that includes over 160,000 SF of amenities and all new retail, featuring:

- A dramatic lobby with double-height ceilings surrounded by new landscaped plazas
- Grand social stair and bleacher seats
- Full-service restaurant, bar, and private dining rooms
- All new ground floor retail including a curated grab & go, coffee bar and multiple restaurant offerings
- Tenant library and work lounges
- 80,000 SF of flexible workspace
- 20,000 SF of conference space
- 35,000 SF wellness and fitness center