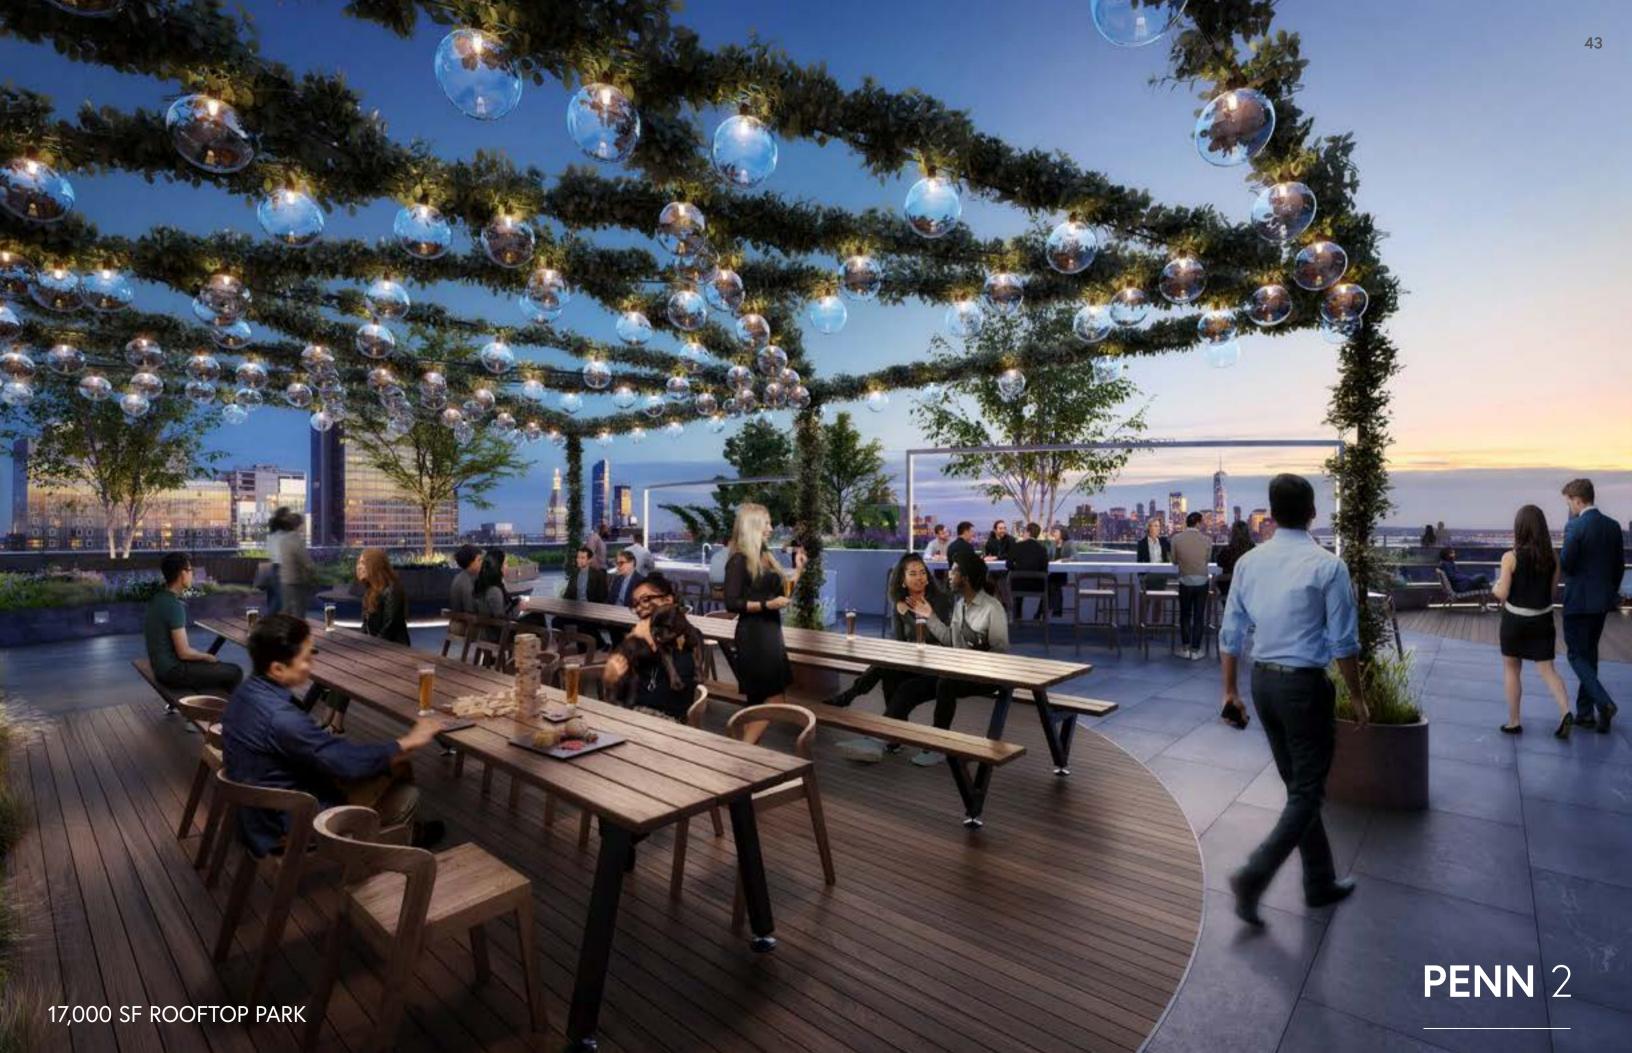

# LOBBY CAFE

PENN 2 will offer a grab & go cafe at the top of the escalators on the Second Floor.

GRAB & GO CAFE





GRAB & GO CAFE ADJACENT TO MAIN LOBBY DESK





## SECOND FLOOR AMENITY LOUNGE

A tenant amenity lounge will also serve as a pre-function space for the 280-person Town Hall.

The lounge will be complemented by a reservable conference room, an adjacent landscaped outdoor garden and a green room to support Town Hall events.

## TOWN HALL

The Town Hall is designed to accommodate a range of large format events including: investor conferences, product launches, screenings and banquets.



#### PRESENTATION SETTING



#### PRESENTATION SETTING

#### PRESENTATION SETTING (PRIVATE MODE)









SOCIAL STAIR SETTING

BANQUET SETTING





#### ROOFTOP TENANT LOUNGE