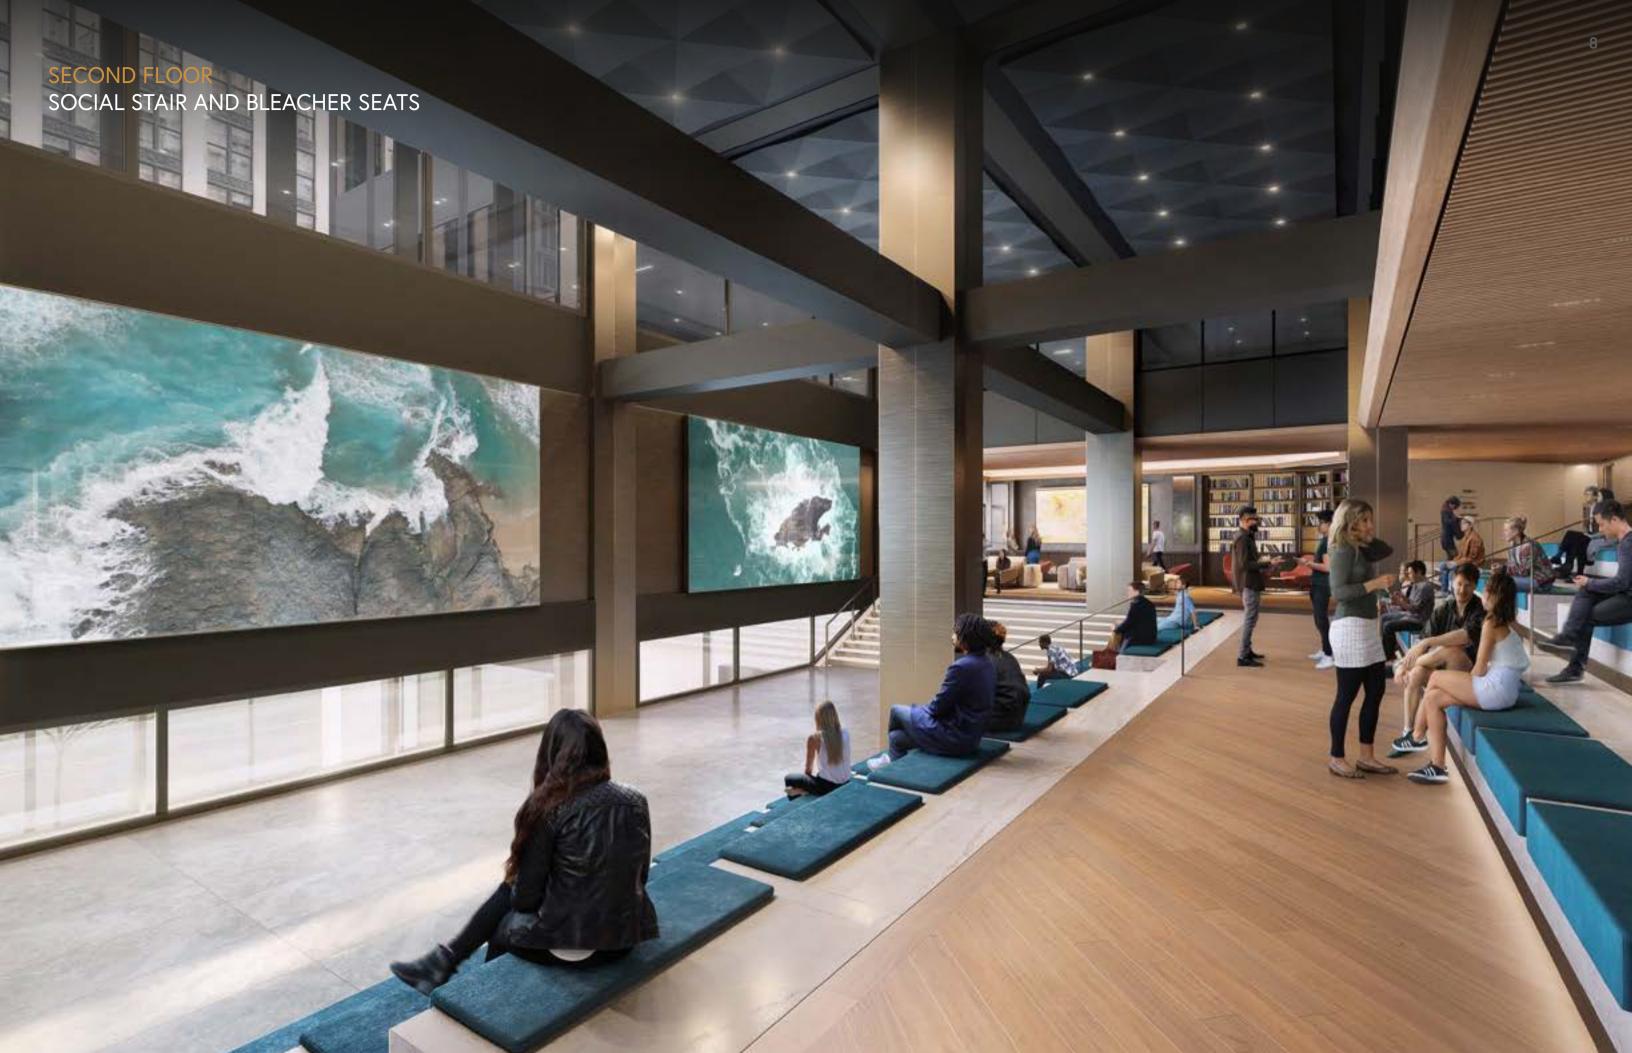

We have completed a building-wide redevelopment of PENN 1 that includes over 160,000 SF of amenities and all new retail, featuring:

- A dramatic lobby with double-height ceilings surrounded by new landscaped plazas
- Grand social stair and bleacher seats
- Full-service restaurant, bar, and private dining rooms
- All new ground floor retail including a curated grab & go, coffee bar and multiple restaurant offerings
- Tenant library and work lounges
- 80,000 SF of flexible workspace
- 20,000 SF of conference space
- 35,000 SF wellness and fitness center

## SECOND FLOOR AMENITY LOUNGE

A tenant amenity lounge will also serve as a pre-function space for the 280-person Town Hall.

The lounge will be complemented by a reservable conference room, an adjacent landscaped outdoor garden and a green room to support Town Hall events.

## TOWN HALL

The Town Hall is designed to accommodate a range of large format events including: investor conferences, product launches, screenings and banquets.