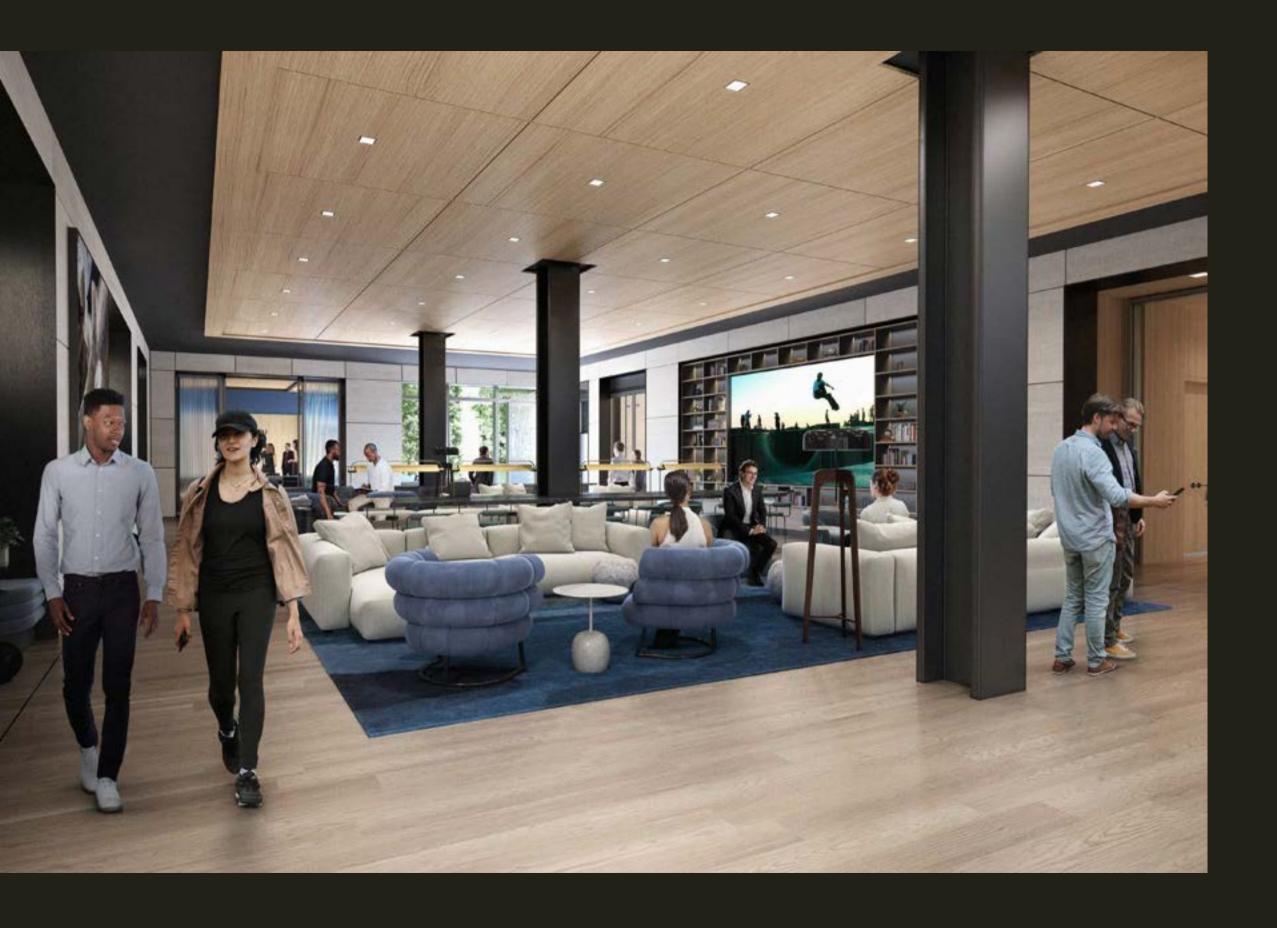

t WorkLife Office Suites, our workplaces are so much more than spaces. With over 80,000 SF of flexible workspace, our full-service memberships include everything teams need to keep their businesses running, without breaking to make another cup of coffee or having to pay extra for color printing.









## WorkLife

#### HEALTH

by 🕁 COLUMBIA

WorkLife Health, in partnership with Columbia, offers expanded services where clinicians can screen, diagnose and treat customers and provide follow-up care for chronic conditions as well as provide services for minor injuries and illnesses, immunizations and annual exams.













# LOBBY CAFE

PENN 2 will offer a grab & go cafe at the top of the escalators on the Second Floor.

GRAB & GO CAFE





GRAB & GO CAFE ADJACENT TO MAIN LOBBY DESK





## SECOND FLOOR AMENITY LOUNGE

A tenant amenity lounge will also serve as a pre-function space for the 280-person Town Hall.

The lounge will be complemented by a reservable conference room, an adjacent landscaped outdoor garden and a green room to support Town Hall events.

## TOWN HALL

The Town Hall is designed to accommodate a range of large format events including: investor conferences, product launches, screenings and banquets.



#### PRESENTATION SETTING



#### PRESENTATION SETTING

#### PRESENTATION SETTING (PRIVATE MODE)









SOCIAL STAIR SETTING

BANQUET SETTING





#### ROOFTOP TENANT LOUNGE