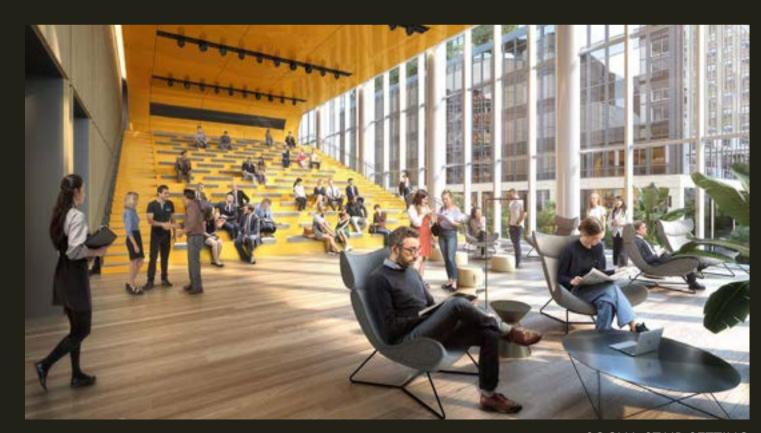

services for minor injuries and illnesses, immunizations and annual exams.













# LOBBY CAFE

PENN 2 will offer a grab & go cafe at the top of the escalators on the Second Floor.

GRAB & GO CAFE





GRAB & GO CAFE ADJACENT TO MAIN LOBBY DESK





## SECOND FLOOR AMENITY LOUNGE

A tenant amenity lounge will also serve as a pre-function space for the 280-person Town Hall.

The lounge will be complemented by a reservable conference room, an adjacent landscaped outdoor garden and a green room to support Town Hall events.

## TOWN HALL

The Town Hall is designed to accommodate a range of large format events including: investor conferences, product launches, screenings and banquets.



#### PRESENTATION SETTING



#### PRESENTATION SETTING

#### PRESENTATION SETTING (PRIVATE MODE)









SOCIAL STAIR SETTING

BANQUET SETTING





#### ROOFTOP TENANT LOUNGE