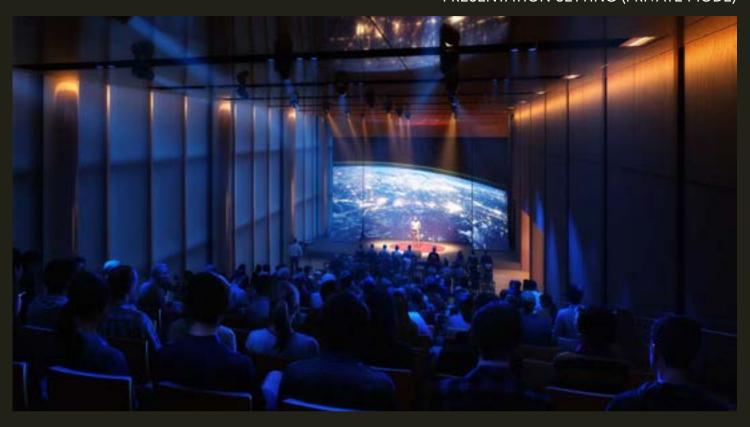

## TOWN HALL

The Town Hall is designed to accommodate a range of large format events including: investor conferences, product launches, screenings and banquets.

#### PRESENTATION SETTING (PRIVATE MODE)

SOCIAL STAIR SETTING

BANQUET SETTING