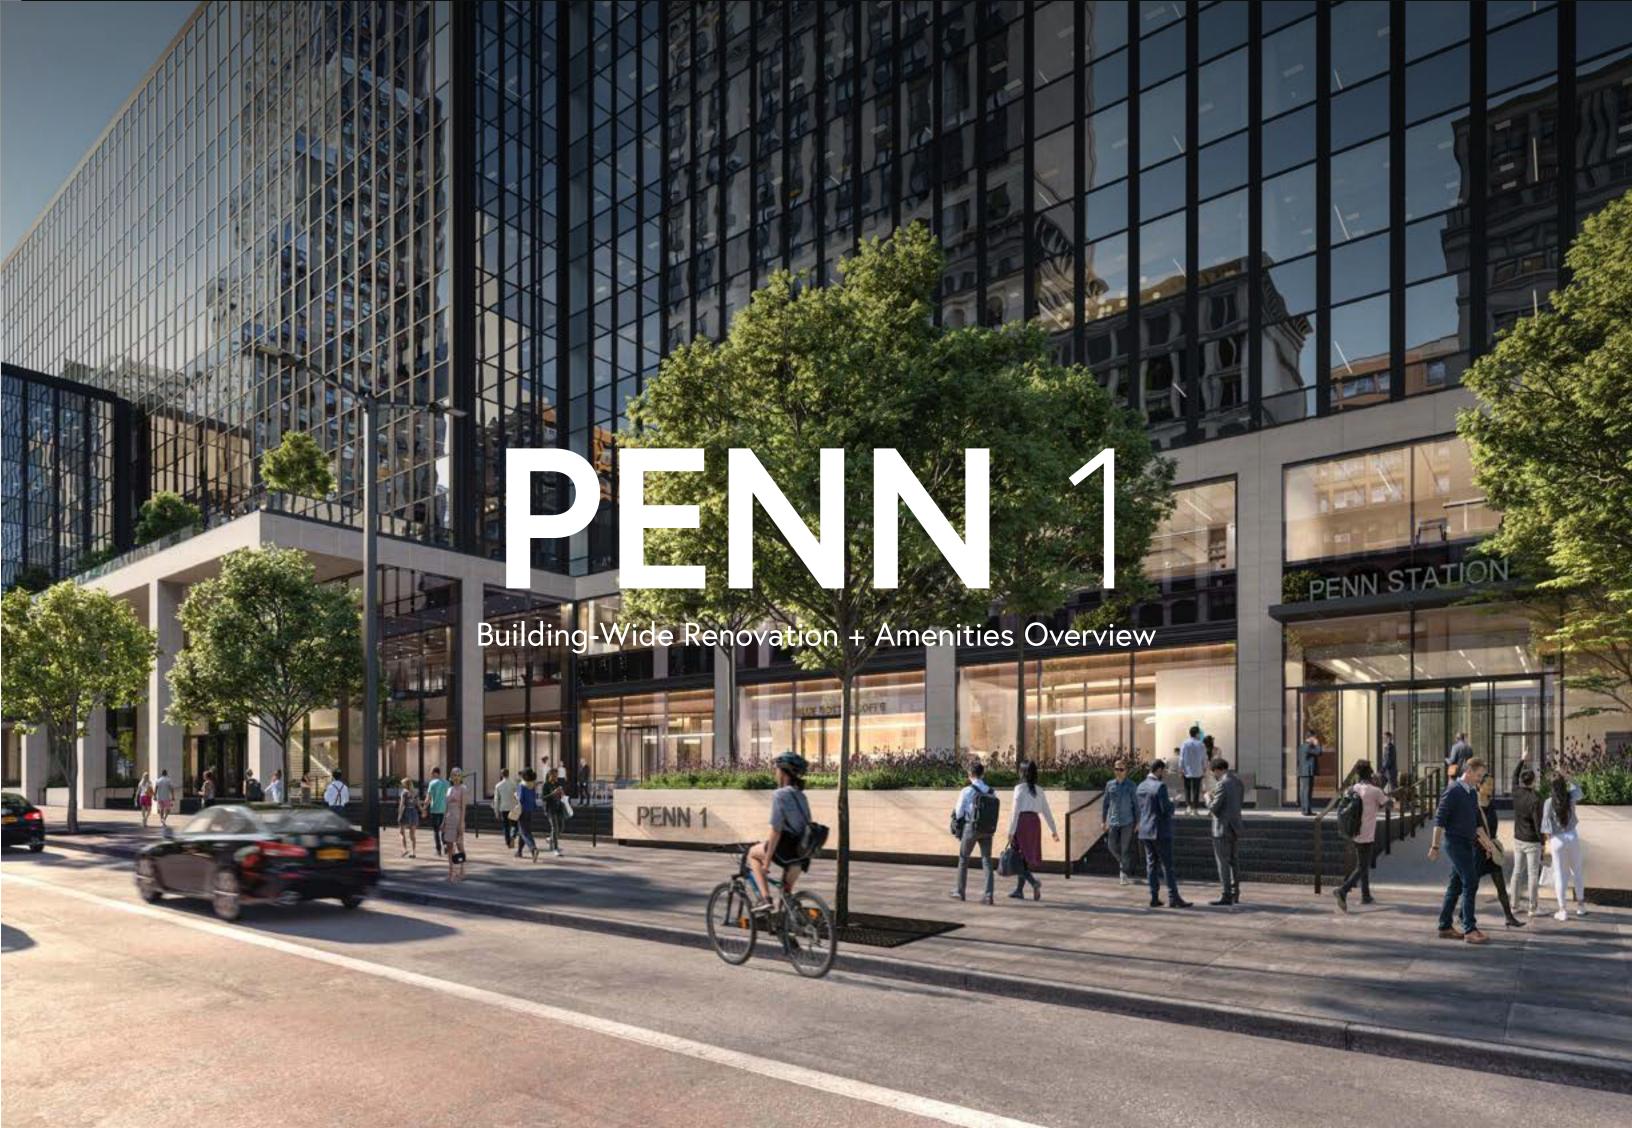

## PENN 1

## BUILDING WIDE RENOVATION + AMENITIES

Punctuating the Manhattan skyline, PENN 1 is a Class-A, 55-story tower of over 2.5 million square feet, providing breathtaking 360-degree views of the entire city and direct access to Penn Station and Moynihan Train Hall.

We have completed a building-wide redevelopment of PENN 1 that includes over 160,000 SF of amenities and all new retail, featuring:

- A dramatic lobby with double-height ceilings surrounded by new landscaped plazas
- Grand social stair and bleacher seats
- Full-service restaurant, bar, and private dining rooms
- All new ground floor retail including a curated grab & go, coffee bar and multiple restaurant offerings
- Tenant library and work lounges
- 80,000 SF of flexible workspace
- 20,000 SF of conference space
- 35,000 SF wellness and fitness center