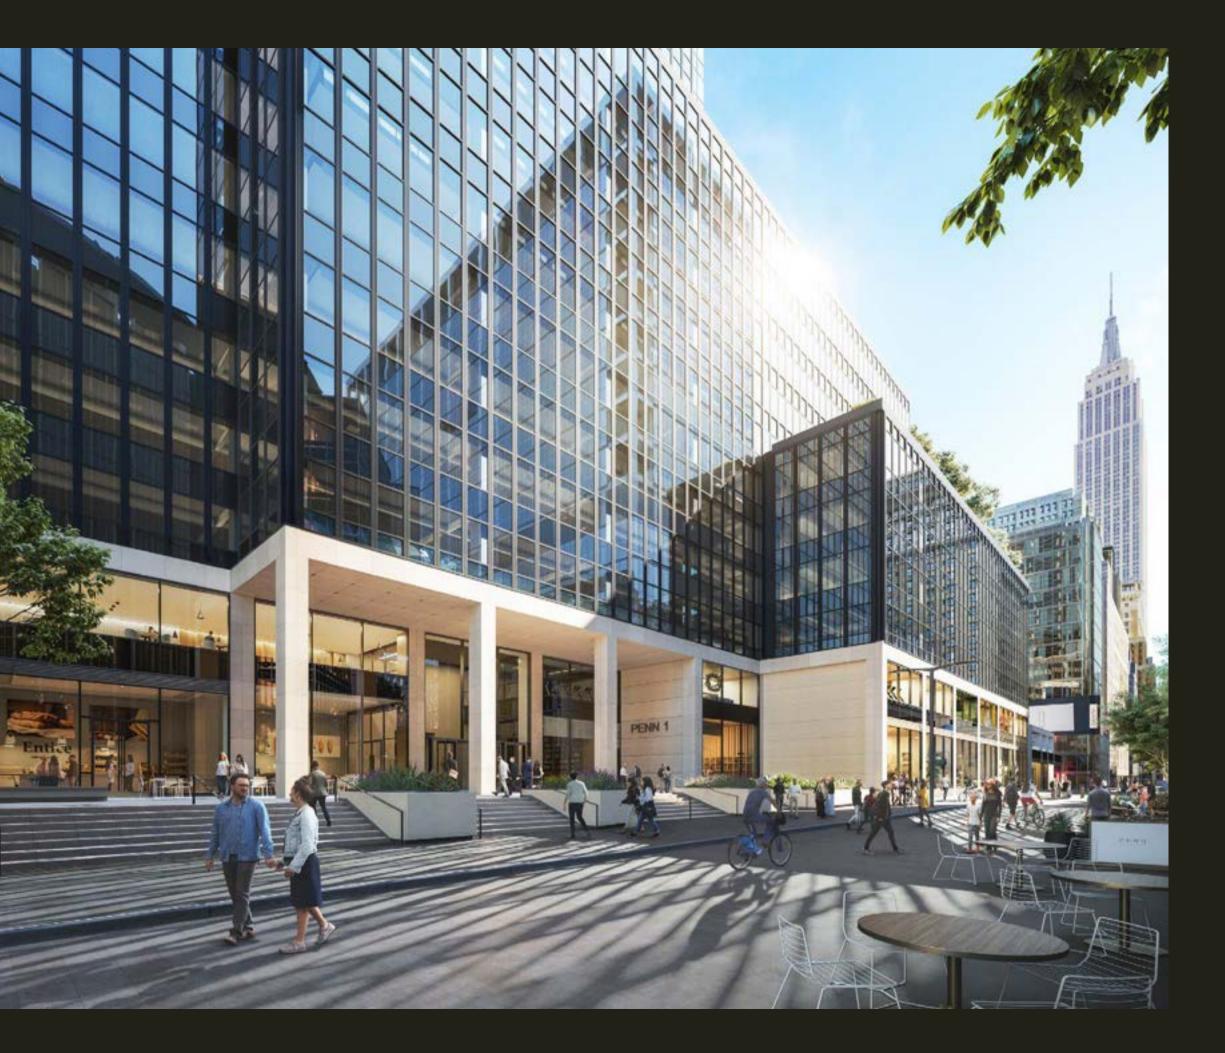

FUTURE PENN 1 34<sup>™</sup> STREET PLAZA AND ENTRANCE

## BUILDING WIDE RENOVATION + AMENITIES

Punctuating the Manhattan skyline, PENN 1 is a Class-A, 55-story tower of over 2.5 million square feet, providing breathtaking 360-degree views of the entire city and direct access to Penn Station and Moynihan Train Hall.