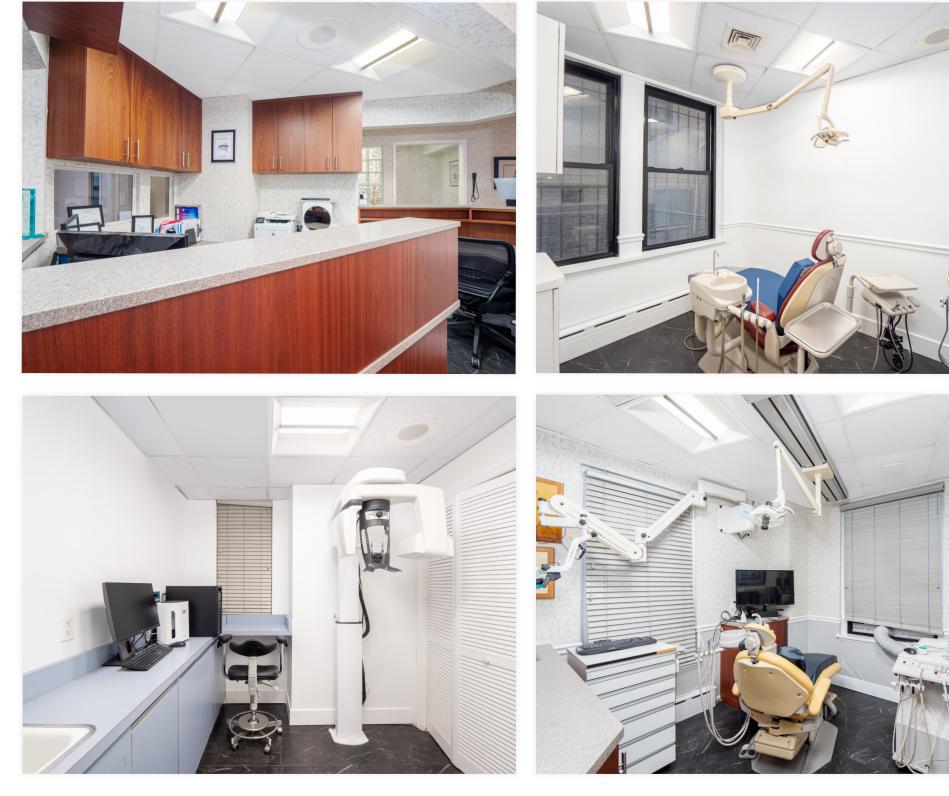

## LAYOUT

- WAITING ROOM
- RECEPTION
- FILE/ADMIN ROOM
- FOUR EXAM ROOMS/OPERATORIES
- LAB/STERILIZATION ROOM
- TWO RESTROOMS
- TWO STORAGE CLOSETS

## ADDITIONAL FEATURES

- PRIVATE STREET ENTRANCE ON EAST 10TH STREET
- RECESSED AND OVERHEAD LIGHTING
- PLUMBED FOR NITROUS OXIDE
- GRANITE TILE FLOORING
- SPEAKER SYSTEM
- CENTRAL AIR CONDITIONING
- ADAPTABLE TO ANY MEDICAL SPECIALTY