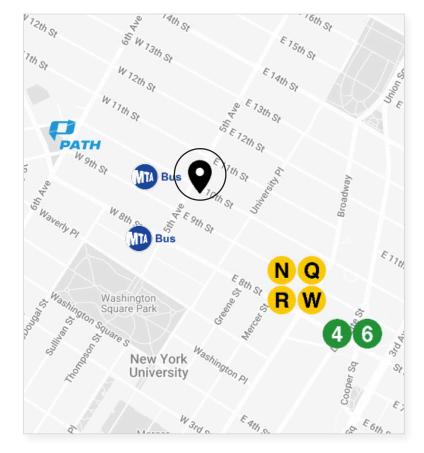

## ADDITIONAL FEATURES

- PRIVATE STREET ENTRANCE ON EAST 10TH STREET
- RECESSED AND OVERHEAD LIGHTING
- PLUMBED FOR NITROUS OXIDE
- GRANITE TILE FLOORING
- SPEAKER SYSTEM
- CENTRAL AIR CONDITIONING
- ADAPTABLE TO ANY MEDICAL SPECIALTY