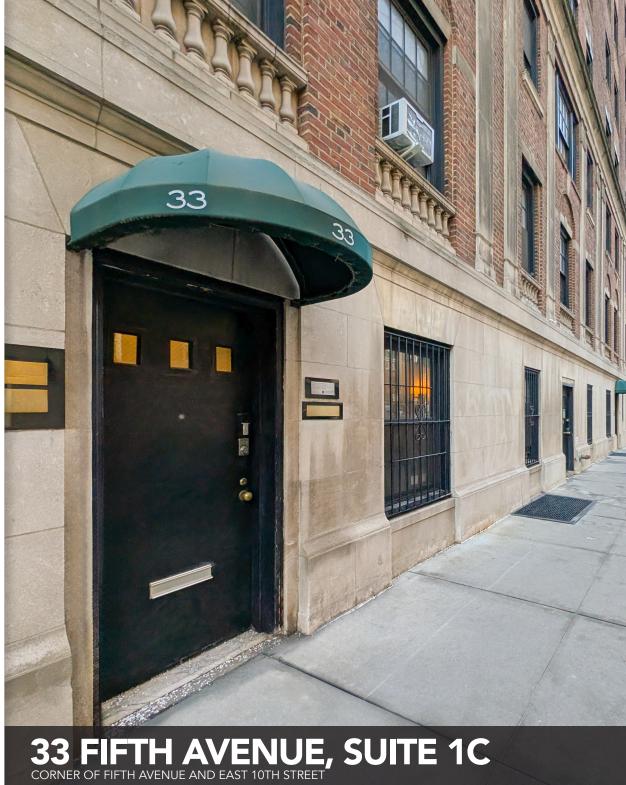

## ADDITIONAL FEATURES

- PRIVATE STREET ENTRANCE ON EAST 10TH STREET
- RECESSED AND OVERHEAD LIGHTING
- PLUMBED FOR NITROUS OXIDE
- GRANITE TILE FLOORING
- SPEAKER SYSTEM
- CENTRAL AIR CONDITIONING
- ADAPTABLE TO ANY MEDICAL SPECIALTY