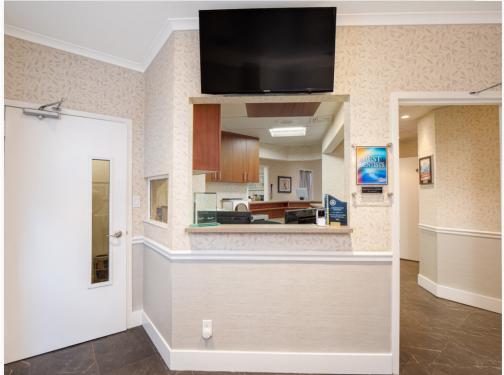

## LAYOUT

- WAITING ROOM
- RECEPTION
- FILE/ADMIN ROOM
- FOUR EXAM ROOMS/OPERATORIES
- LAB/STERILIZATION ROOM
- TWO RESTROOMS
- TWO STORAGE CLOSETS

## ADDITIONAL FEATURES

- PRIVATE STREET ENTRANCE ON EAST 10TH STREET
- RECESSED AND OVERHEAD LIGHTING
- PLUMBED FOR NITROUS OXIDE
- GRANITE TILE FLOORING
- SPEAKER SYSTEM
- CENTRAL AIR CONDITIONING
- ADAPTABLE TO ANY MEDICAL SPECIALTY