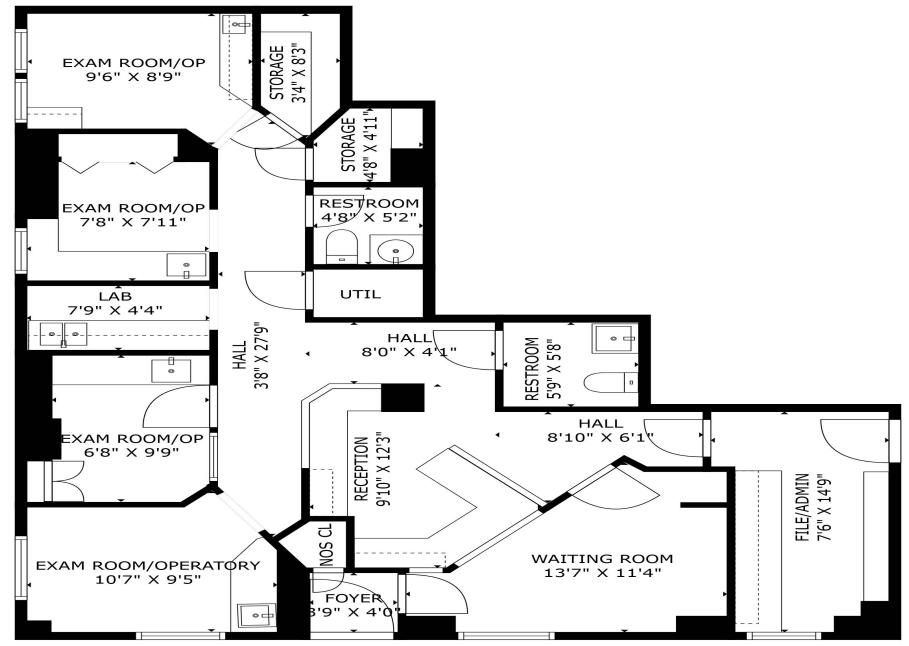

## LAYOUT

- WAITING ROOM
- RECEPTION
- FILE/ADMIN ROOM
- FOUR EXAM ROOMS/OPERATORIES
- LAB/STERILIZATION ROOM
- TWO RESTROOMS
- TWO STORAGE CLOSETS

EAST 10TH STREET

FLOOR PLAN FOR ILLUSTRATIVE PURPOSES ONLY