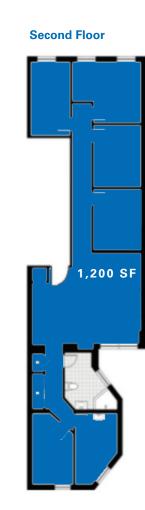

#### **Approximate Size**

Parlor Floor1,200 SFOutdoor Patio500 SFSecond Floor1,200 SFTotal SF2,900 SF

Frontage 15 FT on East 66th Street

Possession

Immediate