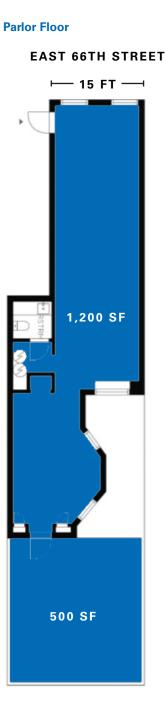

#### **Approximate Size**

Parlor Floor1,200 SFOutdoor Patio500 SFSecond Floor1,200 SFTotal SF2,900 SF

Frontage 15 FT on East 66th Street

Possession

Immediate