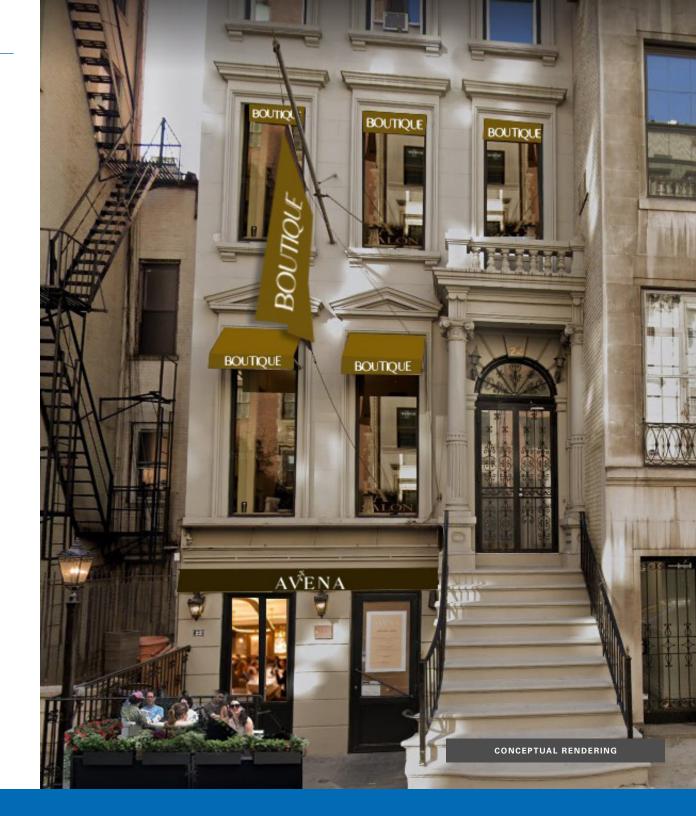

### 22 EAST 66TH STREET

#### Comments

Unique space located in the heart of the Upper East Side

Flagpole signage with views from Madison Avenue

Spaces can be leased separately

Close proximity to the 6 train at 68th Street-Hunter College