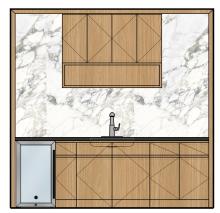

## PANTRY & COFFEE BAR

Coffee Bar Elevation

Laminate

Porcelain

Solid Surface