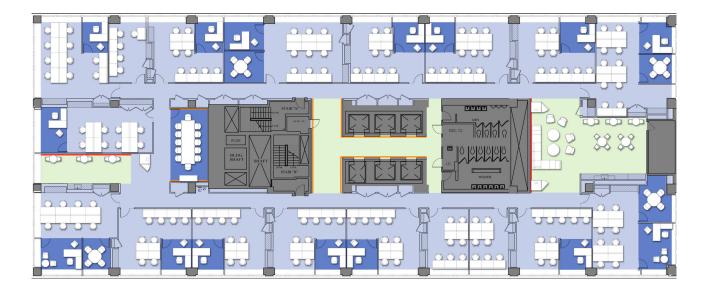

### 14TH FLOOR

#### **WEST 44<sup>TH</sup> STREET**

**WEST 43<sup>RD</sup> STREET** 

### FURNITURE PLAN

Credenza

Sectional

Dining Table

Dining Table

Lounge Chair

Phone Booth