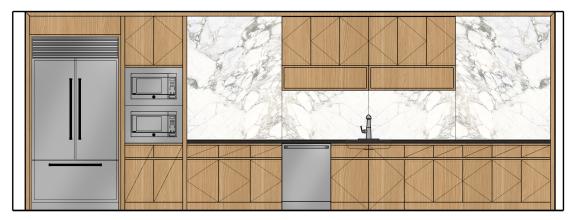

## PANTRY & COFFEE BAR

Coffee Bar Elevation

Laminate

Porcelain

Solid Surface