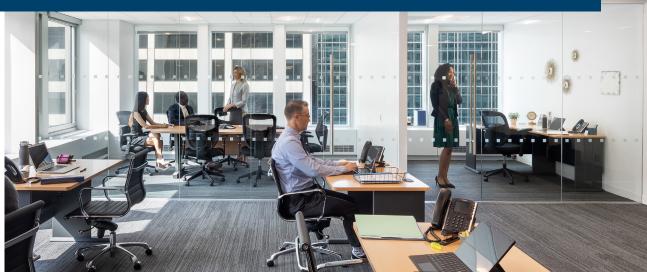

#### Scalable. Flexible. Move-In Ready.

18 furnished spaces ranging from 700 to 2,100 square feet.

Perfect for teams of 5 to 12.

Move-in ready for July 2025.

Flexible terms.

On-floor conference room, private phone booths, coffee bar, and pantry kitchen.

Access to the on-site ElevatedNY Conference Center and other amenities, including 1120 Club membership.

The new, fully-furnished Team Suites are designed for groups of up to 12—ideal for growing businesses or companies looking to right-size.