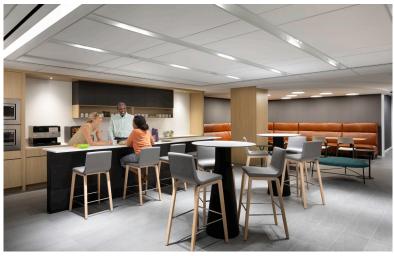

## PANTRY & COFFEE BAR

Coffee Bar Elevation

Laminate

Porcelain

Solid Surface

## FIXTURES & APPLIANCES

Faucet

Sink

Microwave

Dishwasher

Undercounter Refrigerator

Undercounter Refrigerator

Refrigerator