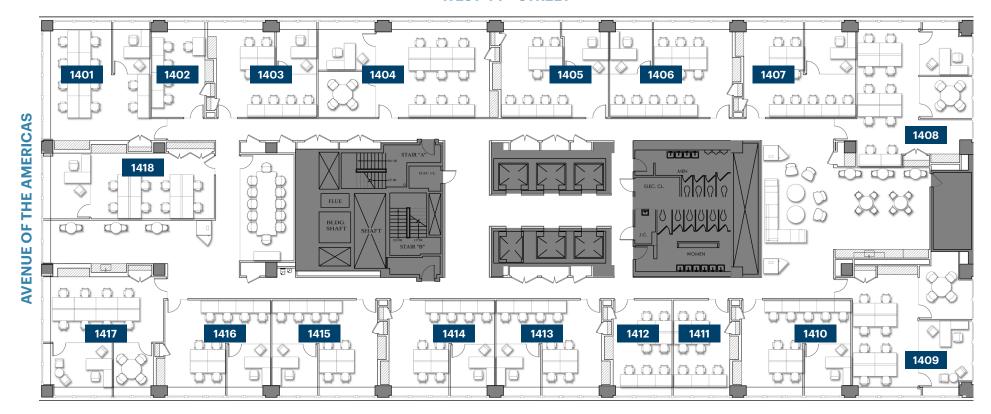

### 14TH FLOOR

#### **WEST 44<sup>TH</sup> STREET**

**WEST 43<sup>RD</sup> STREET** 