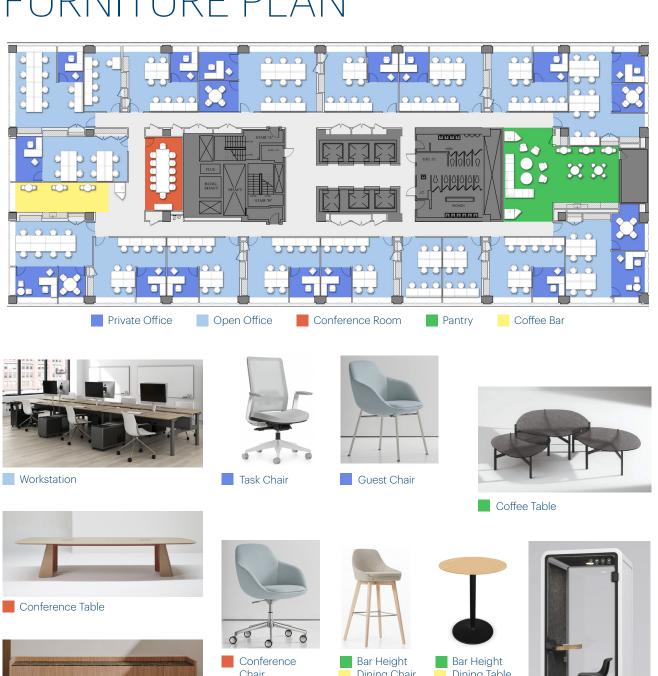

### FURNITURE PLAN

Credenza

Sectional

Dining Table

Dining Table

Lounge Chair

Phone Booth