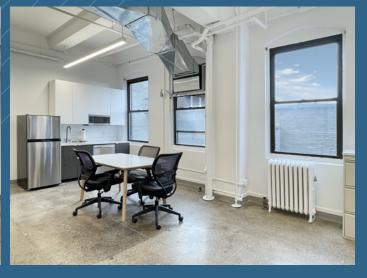

## **Current Availabilities**

**Size Possession** 

**Asking Rent** 

Immediate

Suite 1411: 1,675 rsf \$59 psf - Furnished turnkey space - open layout, glass-enclosed conference room, wet pantry and polished concrete floor