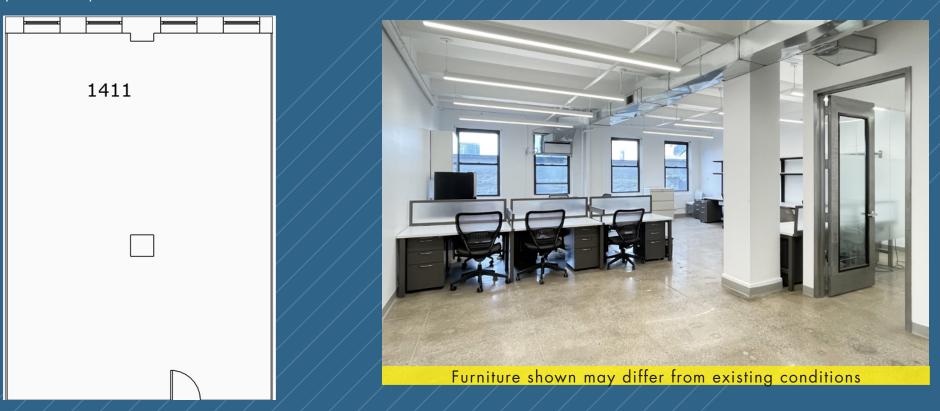

## **Current Availabilities**

**Size Possession** 

**Asking Rent** 

Immediate

Suite 1411: 1,675 rsf \$59 psf - Furnished turnkey space - open layout, glass-enclosed conference room, wet pantry and polished concrete floor

SUITE 1411 - 1,675 RSF (CORE PLAN)

Not to scale, for display purposes only