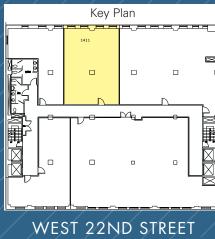

## **Current Availabilities**

**Size Possession** 

**Asking Rent** 

Immediate

Suite 1411: 1,675 rsf \$59 psf - Furnished turnkey space - open layout, glass-enclosed conference room, wet pantry and polished concrete floor

SUITE 1411 - 1,675 RSF (CORE PLAN)

Not to scale, for display purposes only