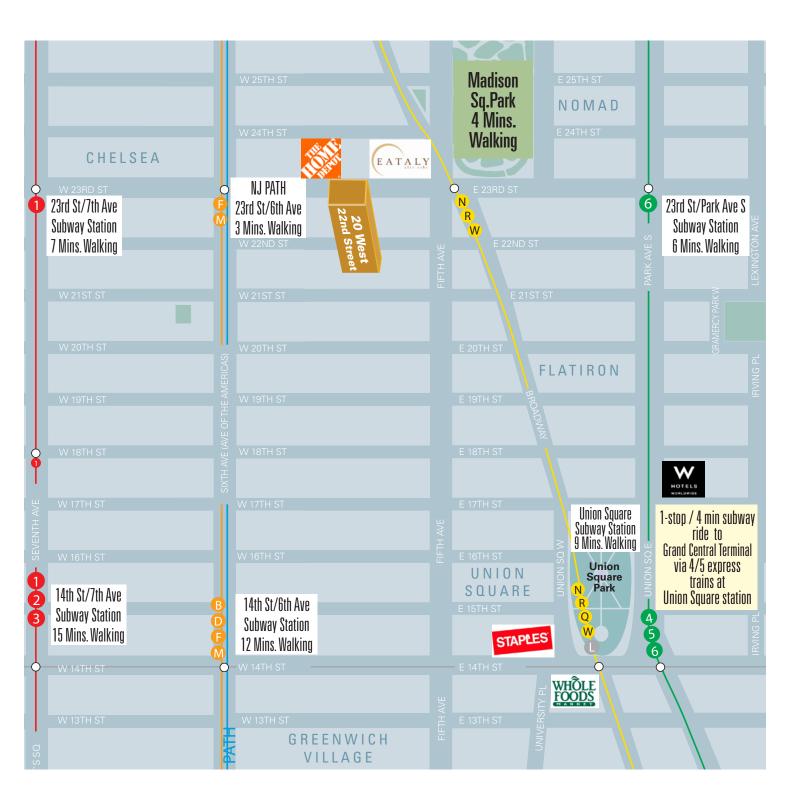

Brand New Bathrooms

- New: Lobbies with central HVAC, 4-passenger elevators

- New operable windows, upgraded common hallways and brand new bathrooms
- 24 hour access with attended lobby and card-key access elevators
- Close to Madison Square Park & Union Square
- Nearby transportation 1 🕞 🔞 N R 👿 🕒 6 🚛
- Medical or medical-related uses not permitted