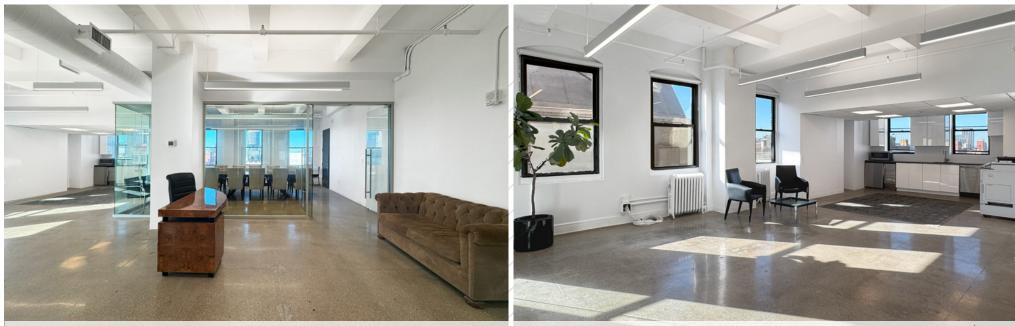

Suite 1409 - Existing Conditions

## **Current Availabilities**

**Size Possession** 

**Asking Rent** 

Immediate

Suite 1411: 1,675 rsf \$59 psf - Furnished turnkey space - open layout, glass-enclosed conference room, wet pantry and polished concrete floor

SUITE 1411 - 1,675 RSF (CORE PLAN)

Not to scale, for display purposes only