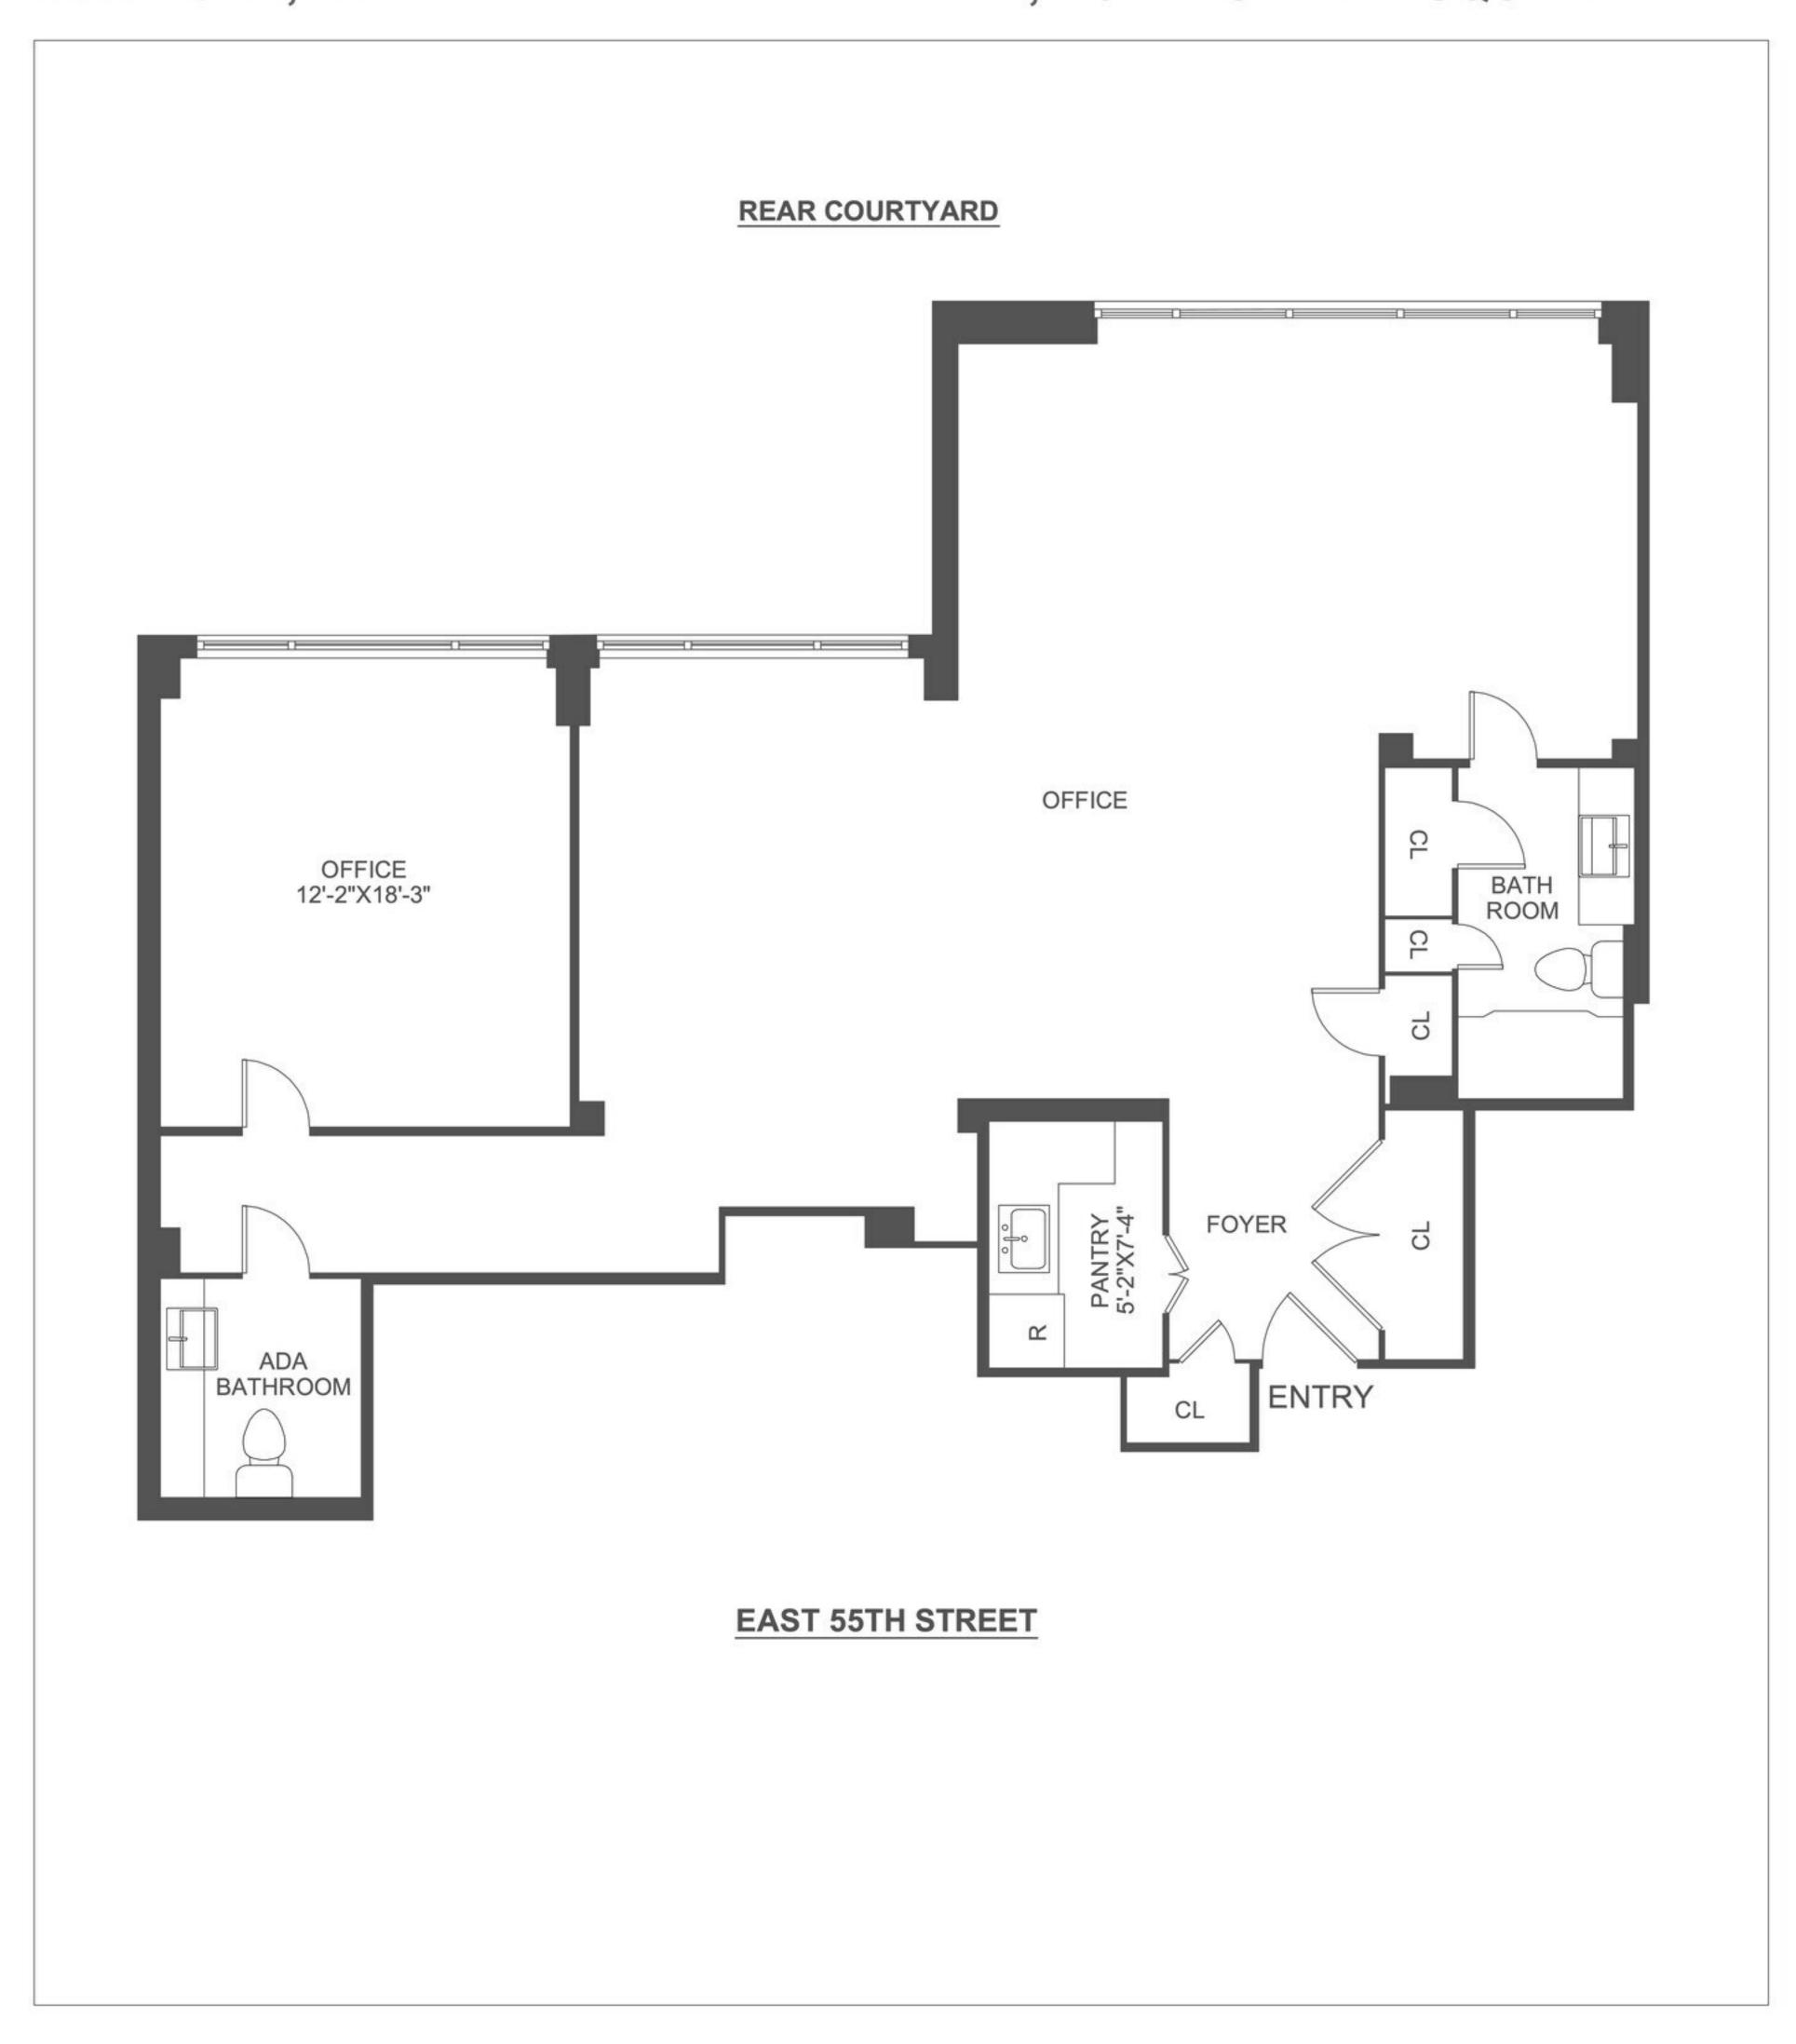

## 155 EAST 55TH STREET NEW YORK, NY

## 6TH FLOOR UNIT J 1,726 LEASEABLE SQUARE FEET

ALL INFORMATION FURNISHED HEREIN IS FROM RELIABLE SOURCES. NO REPRESENTATION IS MADE BY OWNER, NOR IS ANY TO BE IMPLIED AS TO THE ACCURACY THEREOF AND ALL INFORMATION IS SUBMITTED SUBJECT TO ERRORS, OMISSIONS, CHANGE OF PRICE, PRIOR SALE OR LEASE, OR WITHDRAWAL WITHOUT NOTICE. ALL DIMENSIONS ARE APPROXIMATE.