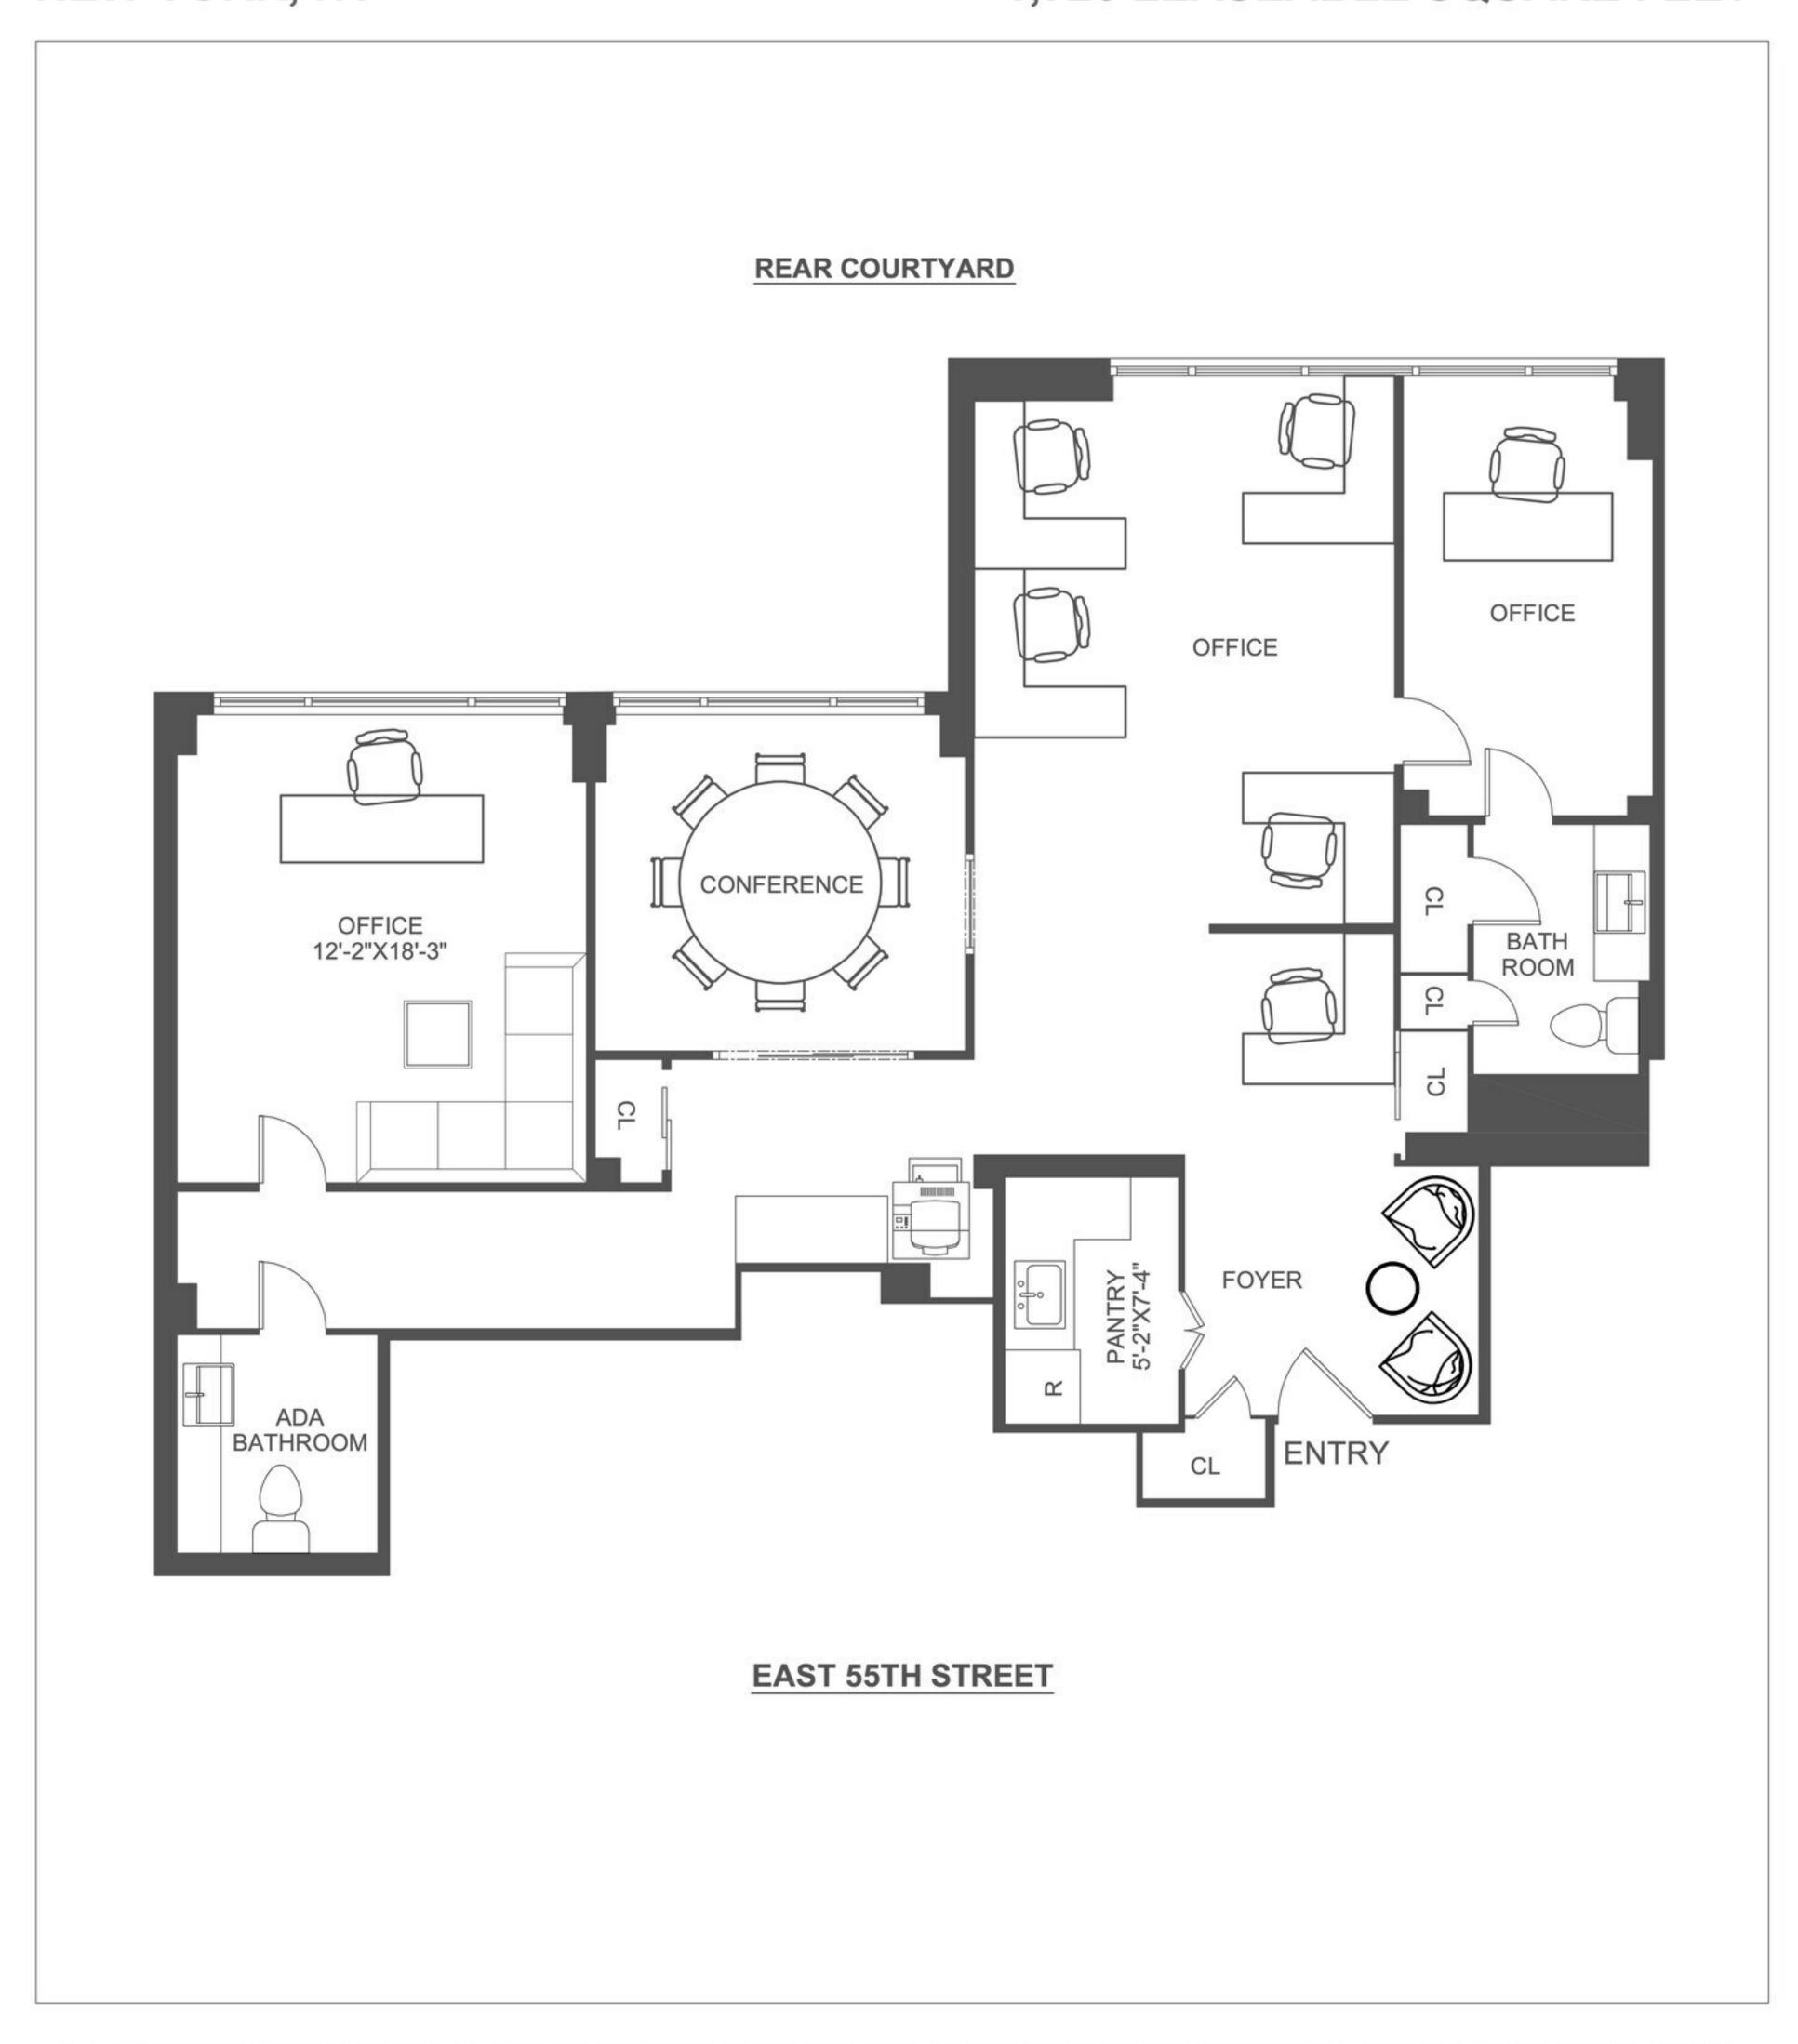

## 155 EAST 55TH STREET NEW YORK, NY

## 6TH FLOOR UNIT J 1,726 LEASEABLE SQUARE FEET

ALL INFORMATION FURNISHED HEREIN IS FROM RELIABLE SOURCES. NO REPRESENTATION IS MADE BY OWNER, NOR IS ANY TO BE IMPLIED AS TO THE ACCURACY THEREOF AND ALL INFORMATION IS SUBMITTED SUBJECT TO ERRORS, OMISSIONS, CHANGE OF PRICE, PRIOR SALE OR LEASE, OR WITHDRAWAL WITHOUT NOTICE. ALL DIMENSIONS ARE APPROXIMATE.