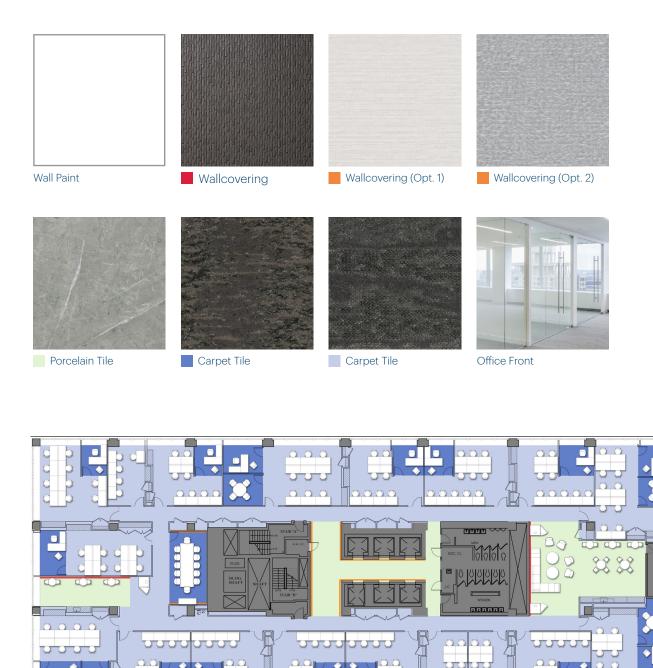

### 14TH FLOOR

### FURNITURE PLAN

Workstation

Task Chair

Coffee Table

#### Conference Table

Chair

Dining Chair

Dining Table

Bar Height Dining Table

Lounge Chair

0.000

Phone Booth

### PANTRY & COFFEE BAR

Porcelain

### FINISH PLAN