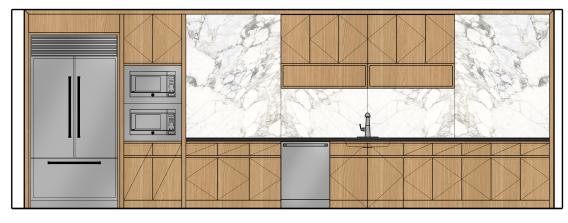

### PANTRY & COFFEE BAR

Porcelain

#### oona oanaoe

## FIXTURES & APPLIANCES

Faucet

Dishwasher

Sink

Undercounter Refrigerator

Undercounter Refrigerator

Refrigerator