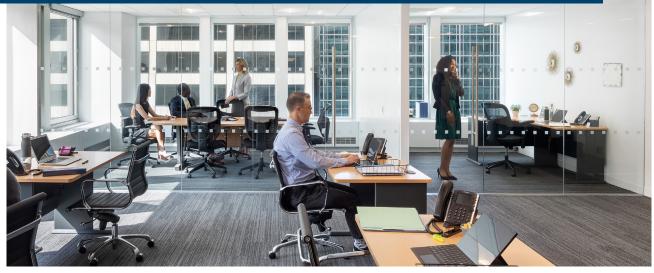

#### Scalable. Flexible. Move-In Ready.

18 furnished spaces ranging from 700 to 2,100 square feet.

Perfect for teams of 5 to 12.

Move-in ready for July 2025.

Flexible terms.

On-floor conference room, private phone booths, coffee bar, and pantry kitchen.

Access to the on-site ElevatedNY Conference Center and other amenities, including 1120 Club membership.

The new, fully-furnished Team Suites are designed for groups of up to 12—ideal for growing businesses or companies looking to right-size.