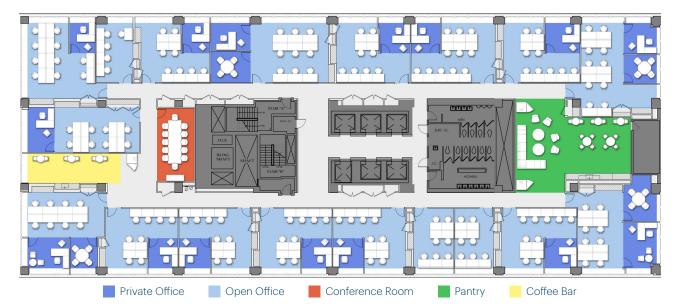

#### Scalable. Flexible. Move-In Ready.

18 furnished spaces ranging from 700 to 2,100 square feet.

Perfect for teams of 5 to 12.

Move-in ready for July 2025.

Flexible terms.

On-floor conference room, private phone booths, coffee bar, and pantry kitchen.

### 14TH FLOOR

### FURNITURE PLAN

Workstation

Task Chair

Coffee Table