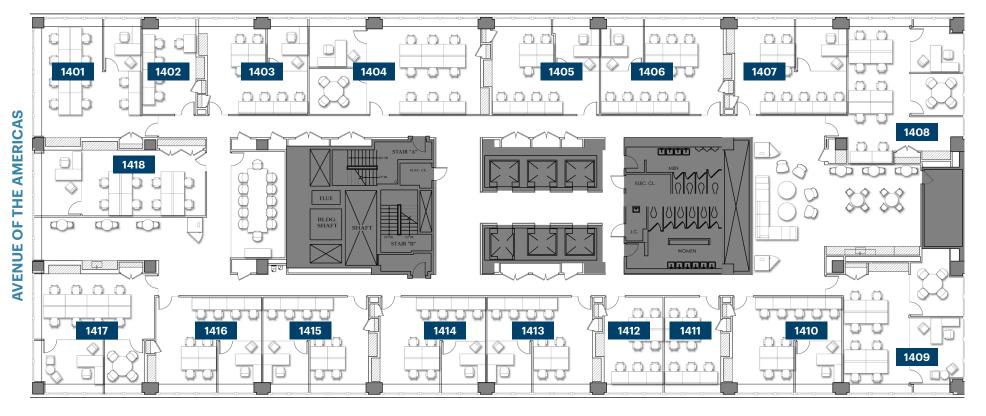

### 14TH FLOOR

### FURNITURE PLAN

Workstation

Task Chair

Coffee Table

#### Conference Table

Chair

Dining Chair

Dining Table

Bar Height Dining Table

Lounge Chair

0.000

Phone Booth