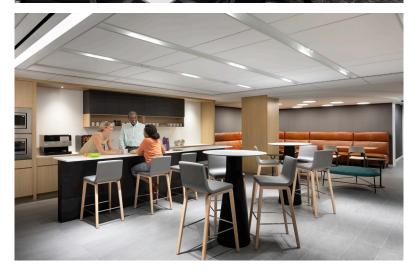

#### Scalable. Flexible. Move-In Ready.

18 furnished spaces ranging from 700 to 2,100 square feet.

Perfect for teams of 5 to 12.

Move-in ready for July 2025.

Flexible terms.

On-floor conference room, private phone booths, coffee bar, and pantry kitchen.

### PANTRY & COFFEE BAR

Porcelain