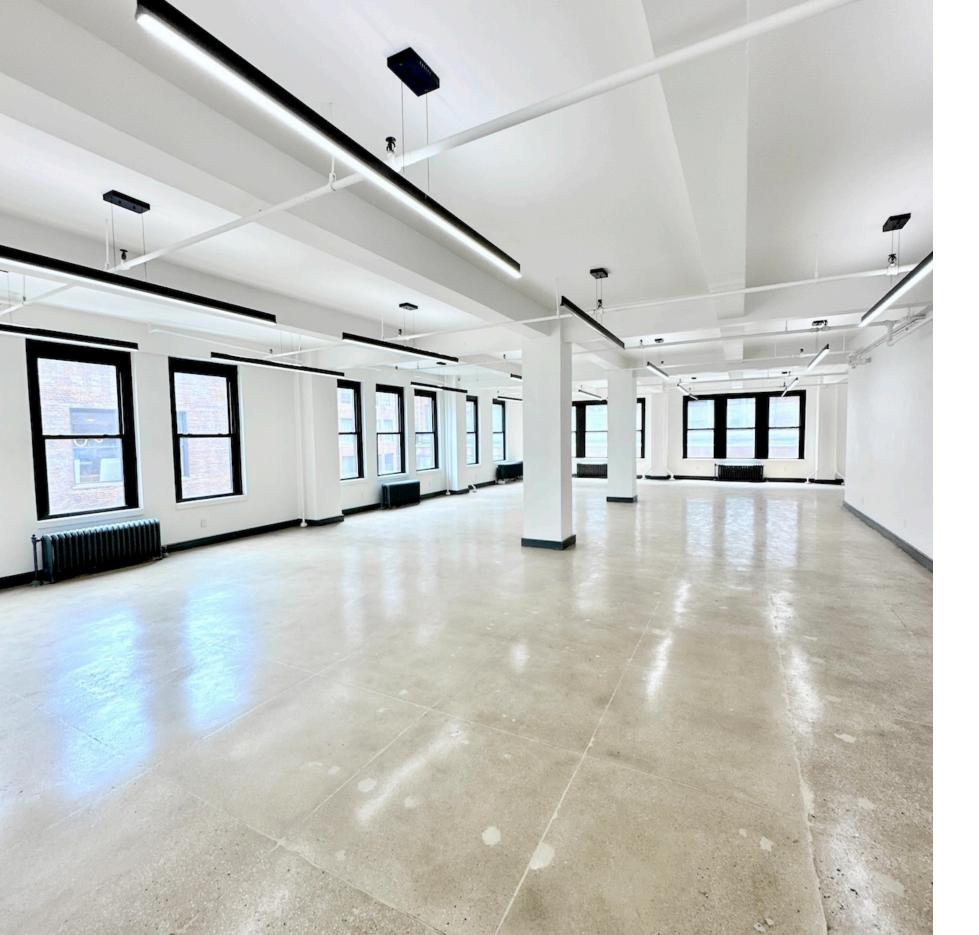

## **HIGHLIGHTS**

- Excellent natural light
- Mostly open layout
- Glass-fronted conference room

A bright and inviting space with a mostly open-concept layout.

A glass-fronted conference room with a modern aesthetic, accented by polished concrete floors for a sleek, contemporary look.

Located in the lively and energetic heart of Midtown, with immediate access to local hotspots.