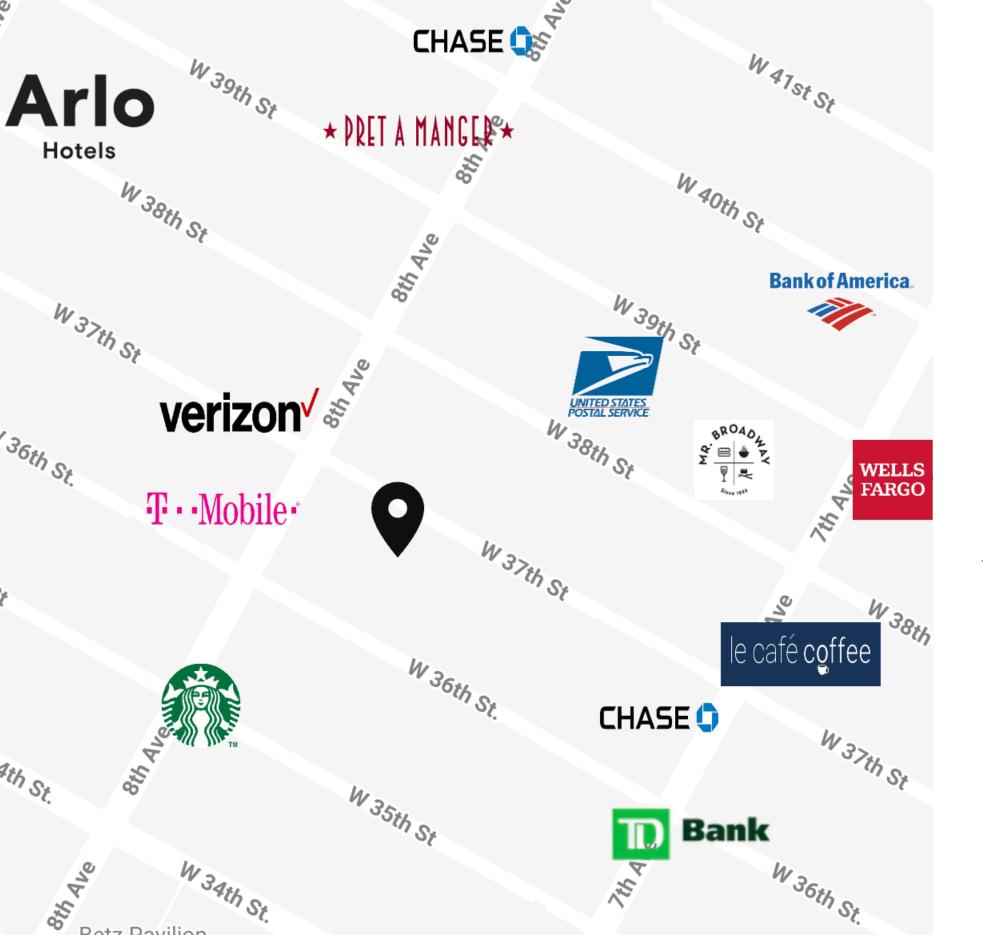

## **NEIGHBORHOOD TENANTS**

Penn Station, Port Authority, Starbucks, Le Cafe Coffee Pret A Manger, Chase, Bank of America, TD Bank

An attended lobby featuring a modern design and a professional staff, creating a welcoming and sophisticated atmosphere.