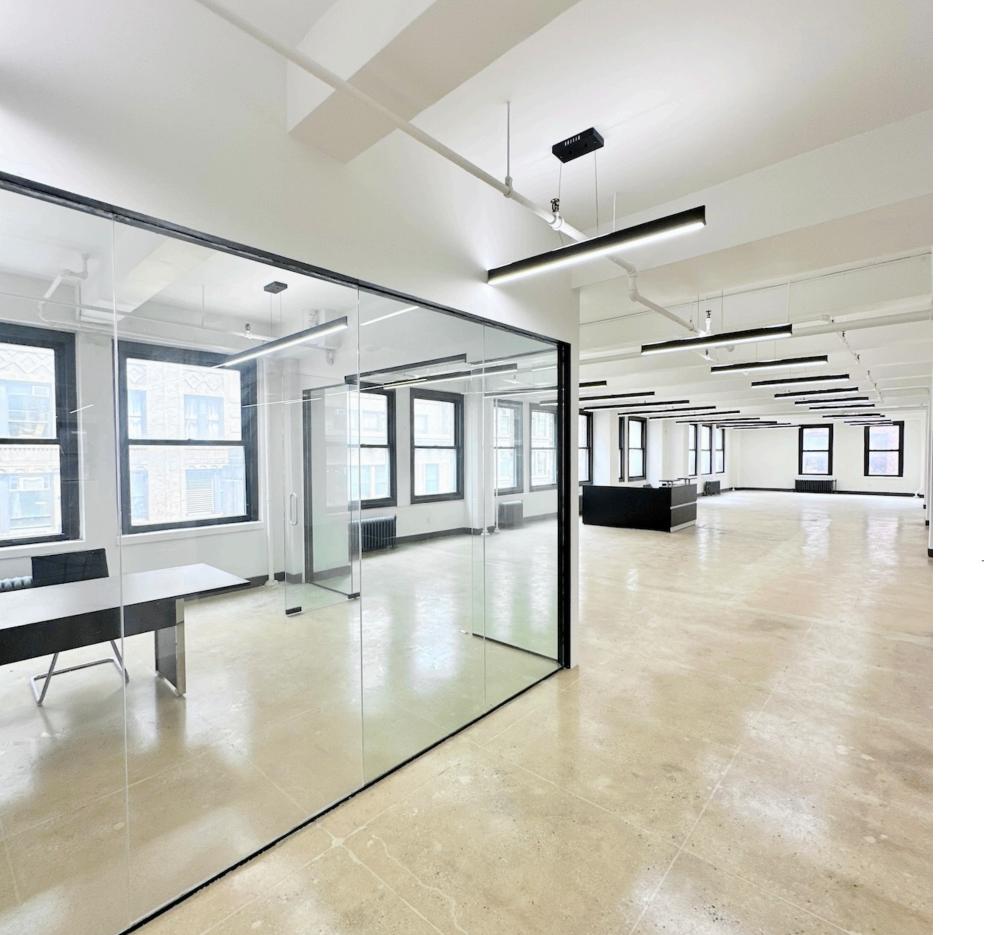

## **HIGHLIGHTS**

- Excellent natural light
- Mostly open layout
- Glass-fronted conference room

A bright and inviting space with a mostly open-concept layout.

A glass-fronted conference room with a modern aesthetic, accented by polished concrete floors for a sleek, contemporary look.

Located in the lively and energetic heart of Midtown, with immediate access to local hotspots.