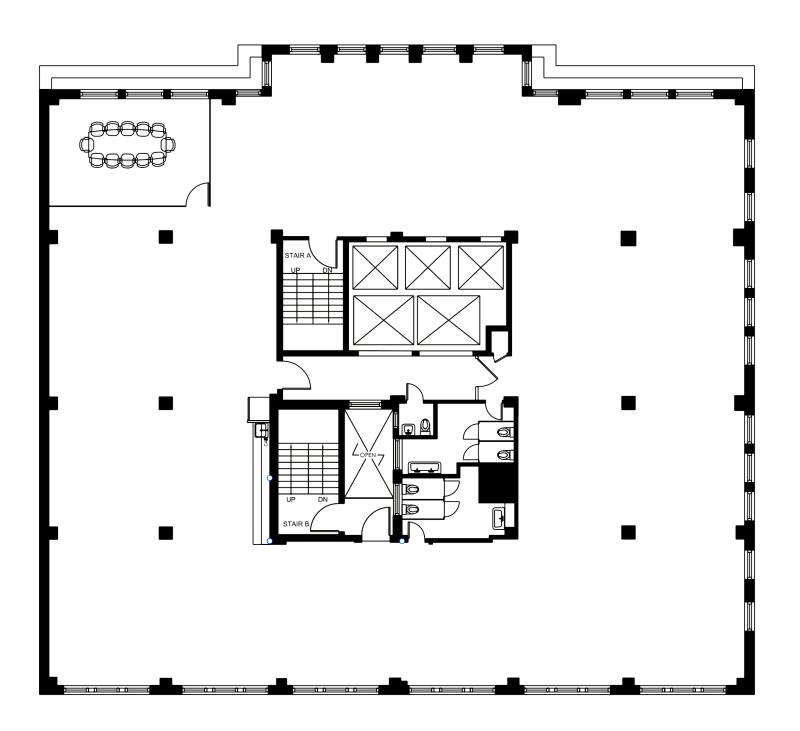

# 252 W 37TH STREET, 11TH FLOOR

Between 7th and 8th Avenues Midtown, NYC

## OFFICE SPACE FOR LEASE

## SIZE

10,000 SF

## **CEILING HEIGHT**

11′

## **RENT**

\$29 PSF

## **TERM**

5-10 years

## **POSSESSION**

Immediate

## **POSSESSION**

Immediate

## **HIGHLIGHTS**

- Excellent natural light
- Mostly open layout
- Glass-fronted conference room

## **NEIGHBORHOOD TENANTS**

Penn Station, Port Authority, Starbucks, Le Cafe Coffee Pret A Manger, Chase, Bank of America, TD Bank





An attended lobby featuring a modern design and a professional staff, creating a welcoming and sophisticated atmosphere.



A bright and inviting space with a mostly open-concept layout.



A glass-fronted conference room with a modern aesthetic, accented by polished concrete floors for a sleek, contemporary look.



Located in the lively and energetic heart of Midtown, with immediate access to local hotspots.