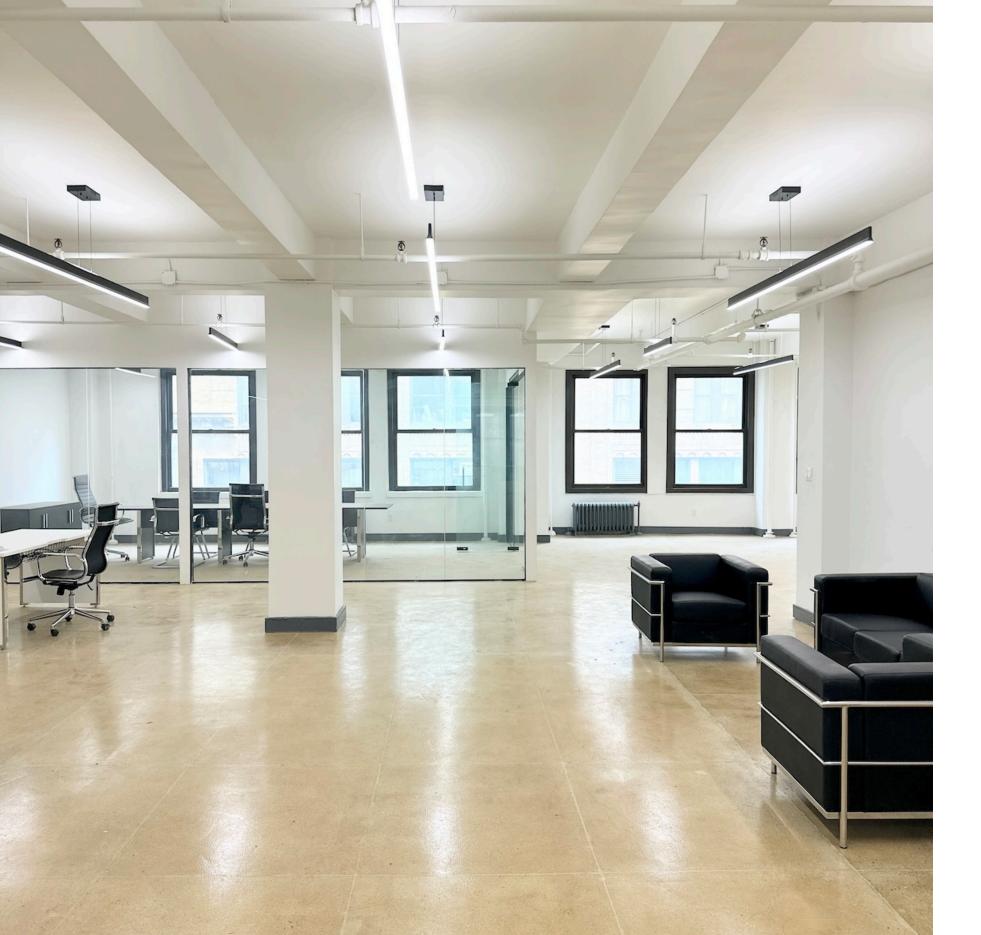

## **HIGHLIGHTS**

- Excellent natural light
- Mostly open layout
- Glass-fronted conference room

A bright and inviting space with a mostly open-concept layout.

A glass-fronted conference room with a modern aesthetic, accented by polished concrete floors for a sleek, contemporary look.

Located in the lively and energetic heart of Midtown, with immediate access to local hotspots.