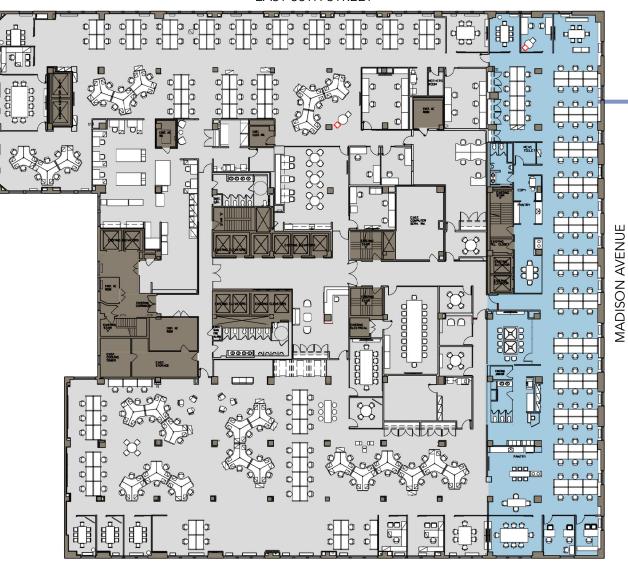

**EAST 36TH STREET** 

EAST 35TH STREET

Partial 20th Floor - 11,474 RSF

4 Offices
4 Meeting Rooms
1 Conference Room
55 Workstations
1 Pantry

**EAST 36TH STREET** 

EAST 35TH STREET