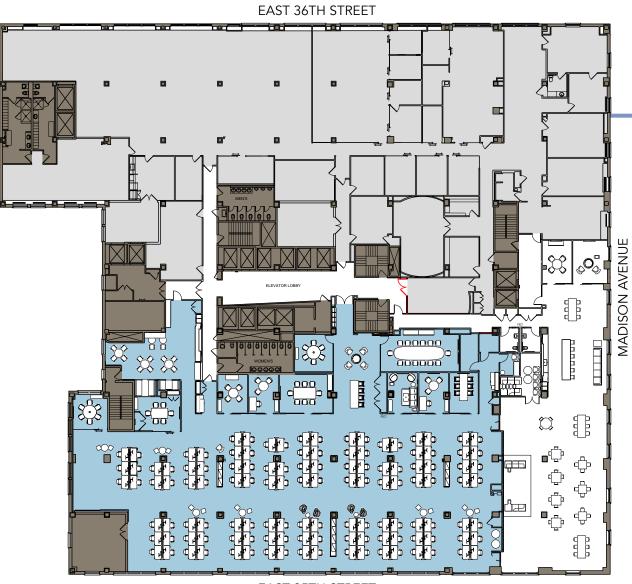

Partial 5th Floor - 19,673 RSF

| 2   | Offices                  |
|-----|--------------------------|
| 8   | Meeting/Conference Rooms |
| 120 | Workstations             |
| 1   | Pantry                   |