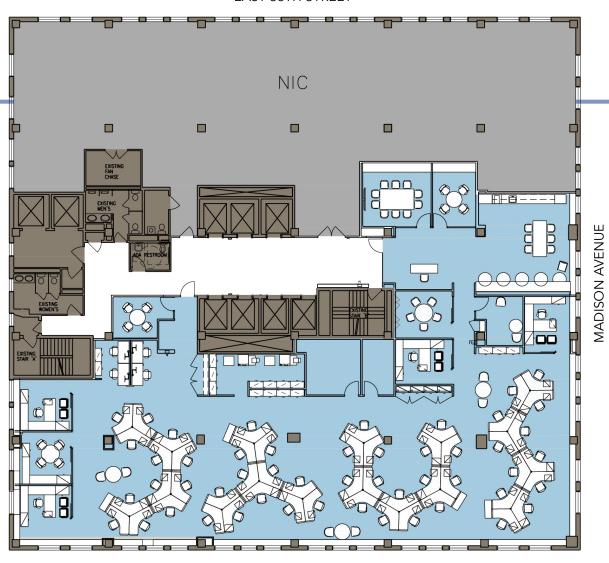

Partial 5th Floor - 19,673 RSF

| 2   | Offices                  |
|-----|--------------------------|
| 8   | Meeting/Conference Rooms |
| 120 | Workstations             |
| 1   | Pantry                   |