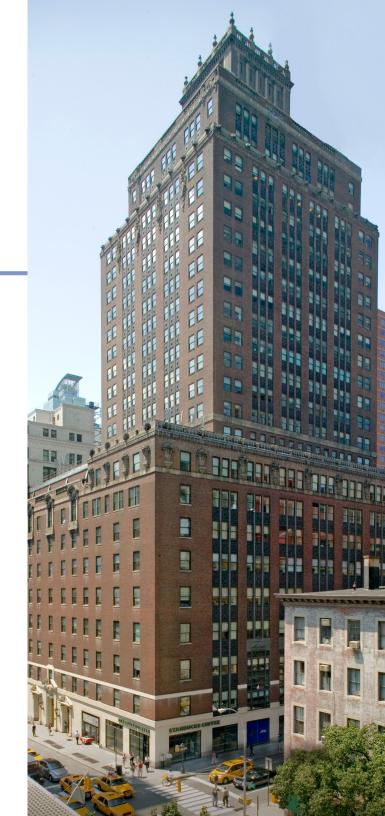

### **BUILDING INFORMATION:**

- Iconic 26-story, 750,000 square foot, Class-A office building
- Building lobby undergoing a redevelopment (Spring 2023).
- Designed by Vocon, the lobby will have soft seating, a light, open atmosphere and clean, contemporary design with state-of-the-art security and brand-new turnstiles with facial recognition
- Brand-new 10th floor amenity center will lead out onto a huge terrace with green outdoor space and views of the Empire State Building and Hudson Yards
- Sustainability & Connectivity: LEED Certified Gold, Wired Certified Platinum, Distributed Antenna System (DAS), Energy Star Rated