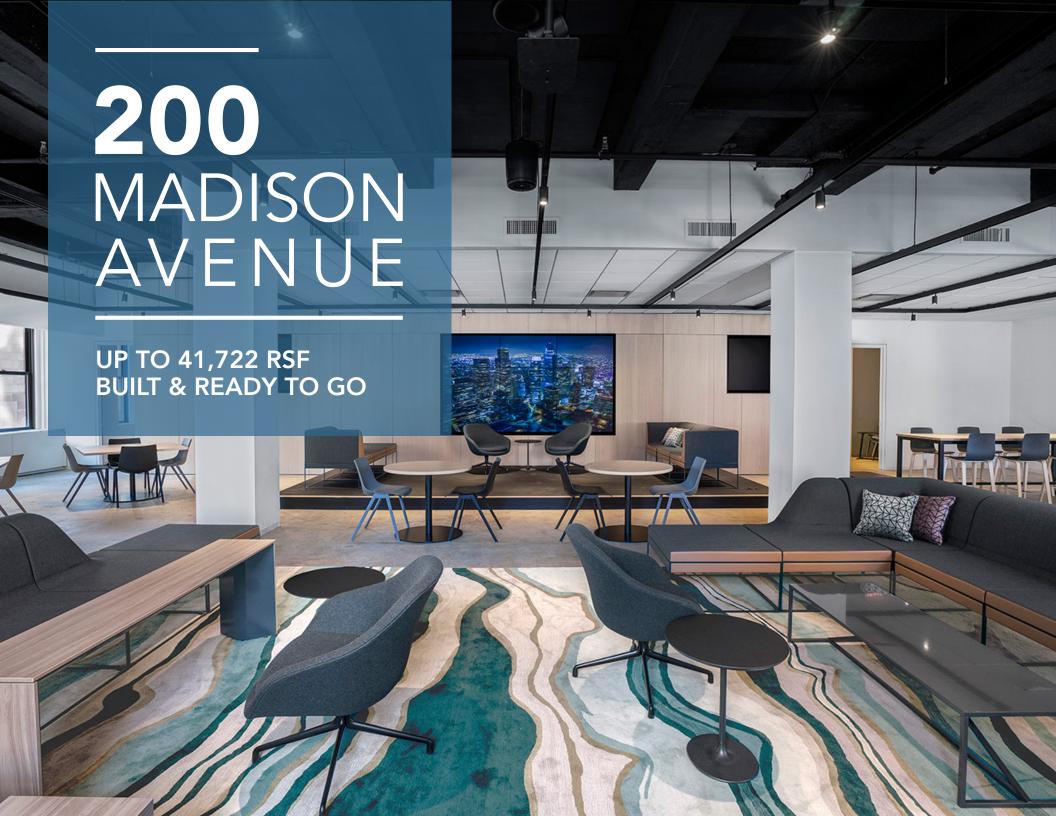

### **AVAILABILITIES:**

Partial 5th Floor - 19,673 RSF Partial 7th Floor - 10,575 RSF Partial 20th Floor - 11,474 RSF

Total - 41,722 RSF

## **SPACE FEATURES:**

- Built, wired and furnished floors
- High-end creative installation with with a mix of open area and glass fronted offices, conference rooms and meeting rooms
- Bright spaces with three sides of light
- Financially stable sublessor