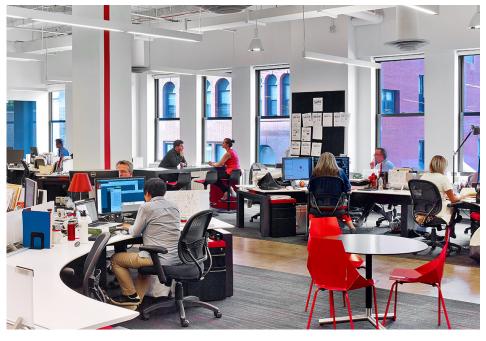

## **SPACE FEATURES:**

- Built, wired and furnished floors
- High-end creative installation with with a mix of open area and glass fronted offices, conference rooms and meeting rooms
- Bright spaces with three sides of light
- Financially stable sublessor

Partial 5th Floor - 19,673 RSF

| 2   | Offices                  |
|-----|--------------------------|
| 8   | Meeting/Conference Rooms |
| 120 | Workstations             |
| 1   | Pantry                   |