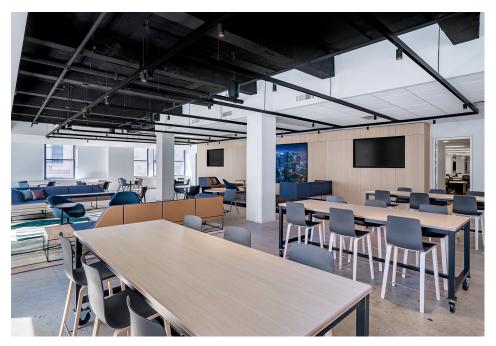

## **SPACE FEATURES:**

- Built, wired and furnished floors
- High-end creative installation with with a mix of open area and glass fronted offices, conference rooms and meeting rooms
- Bright spaces with three sides of light
- Financially stable sublessor