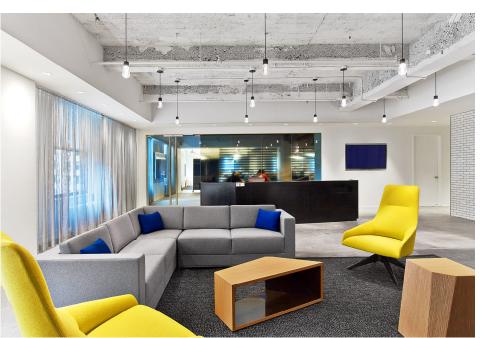

## **SPACE FEATURES:**

- Built, wired and furnished floors
- High-end creative installation with with a mix of open area and glass fronted offices, conference rooms and meeting rooms
- Bright spaces with three sides of light
- Financially stable sublessor

### **BUILDING INFORMATION:**

- Iconic 26-story, 750,000 square foot, Class-A office building
- Building lobby undergoing a redevelopment (Spring 2023).
- Designed by Vocon, the lobby will have soft seating, a light, open atmosphere and clean, contemporary design with state-of-the-art security and brand-new turnstiles with facial recognition
- Brand-new 10th floor amenity center will lead out onto a huge terrace with green outdoor space and views of the Empire State Building and Hudson Yards
- Sustainability & Connectivity: LEED Certified Gold, Wired Certified Platinum, Distributed Antenna System (DAS), Energy Star Rated