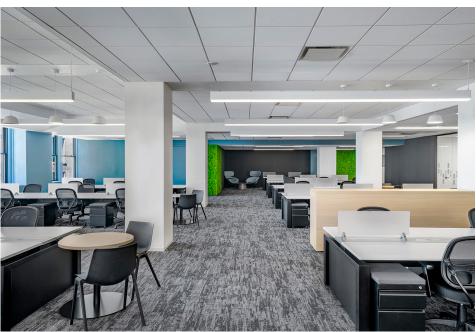

## **SPACE FEATURES:**

- Built, wired and furnished floors
- High-end creative installation with with a mix of open area and glass fronted offices, conference rooms and meeting rooms
- Bright spaces with three sides of light
- Financially stable sublessor