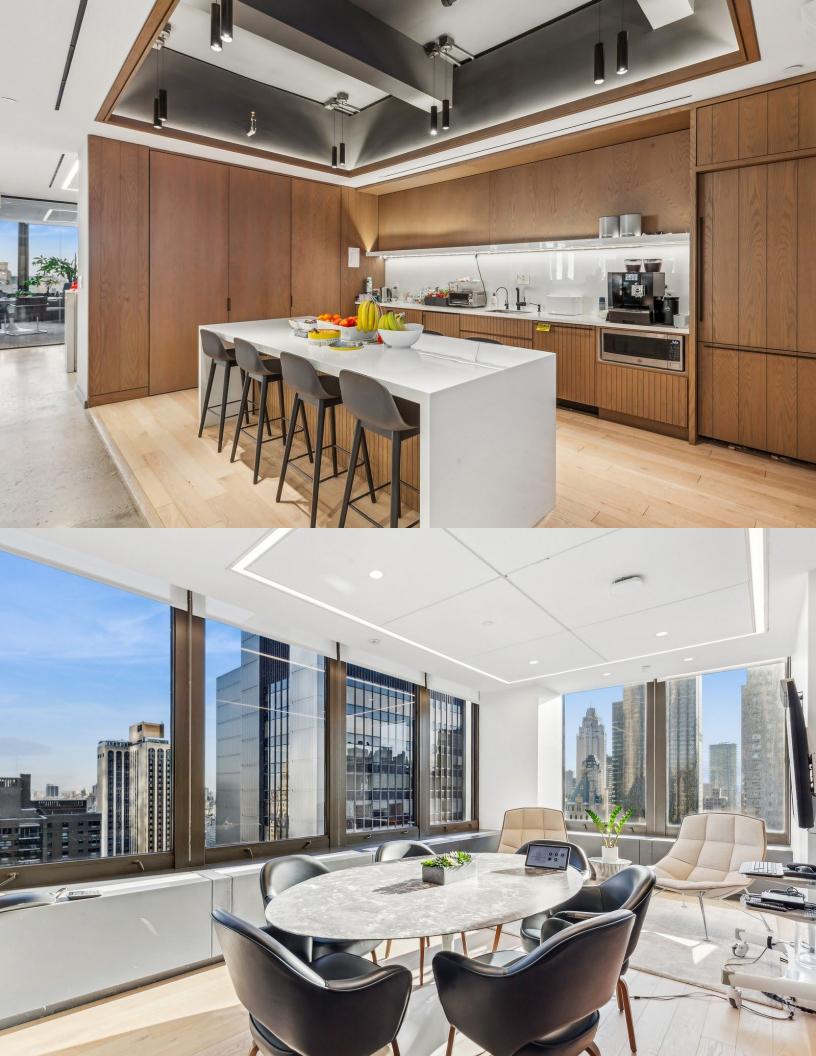

#### Plug and Play Opportunity

- newly built, furnished and wired installation with 16 offices,
  3 conference / meeting rooms, open area with 11
  workstations (room to densify and expand) and a pantry with café style seating
- Fall 2025 possession
- Term through 8/31/2030
- Private shower in suite
- Tremendous light and Central Park views
- Custom installation from Fogarty Finger with Knoll furniture

#### Central Park Views

- 16 offices
- 3 conference / meeting rooms
- Open area with 11 workstations (Opportunity to expand/densify)
- Pantry with café style seating
- Private shower