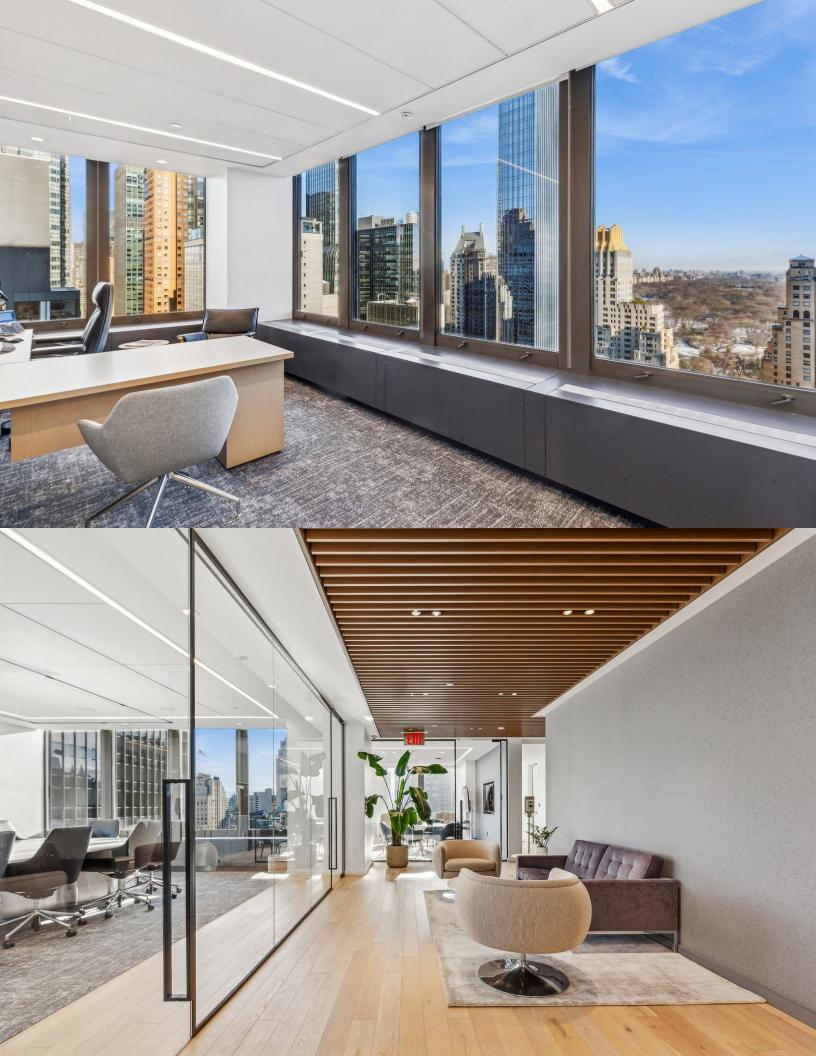

#### Plug and Play Opportunity

- newly built, furnished and wired installation with 16 offices,
  3 conference / meeting rooms, open area with 11
  workstations (room to densify and expand) and a pantry with café style seating
- Fall 2025 possession
- Term through 8/31/2030
- Private shower in suite
- Tremendous light and Central Park views
- Custom installation from Fogarty Finger with Knoll furniture

#### Central Park Views

- 16 offices
- 3 conference / meeting rooms
- Open area with 11 workstations (Opportunity to expand/densify)
- Pantry with café style seating
- Private shower