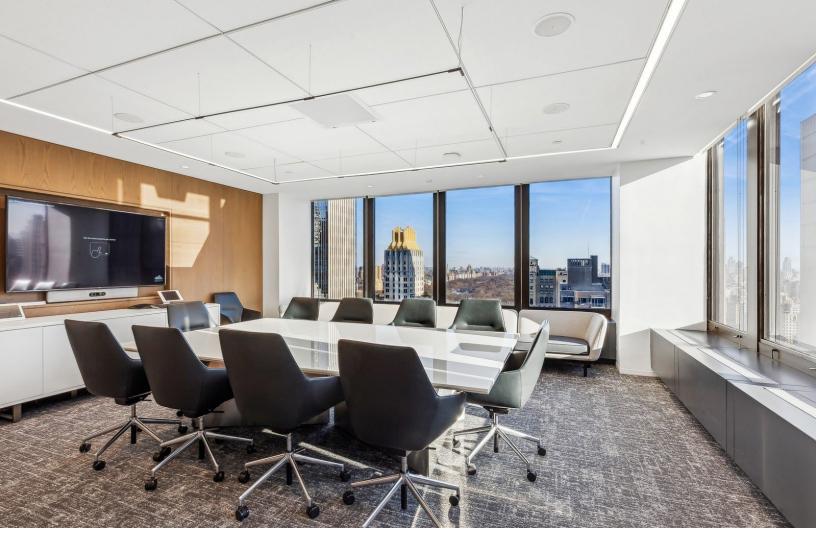

#### Plug and Play Opportunity

- newly built, furnished and wired installation with 16 offices,
  3 conference / meeting rooms, open area with 11
  workstations (room to densify and expand) and a pantry with café style seating
- Fall 2025 possession
- Term through 8/31/2030
- Private shower in suite
- Tremendous light and Central Park views
- Custom installation from Fogarty Finger with Knoll furniture

#### Central Park Views

- 16 offices
- 3 conference / meeting rooms
- Open area with 11 workstations (Opportunity to expand/densify)
- Pantry with café style seating
- Private shower