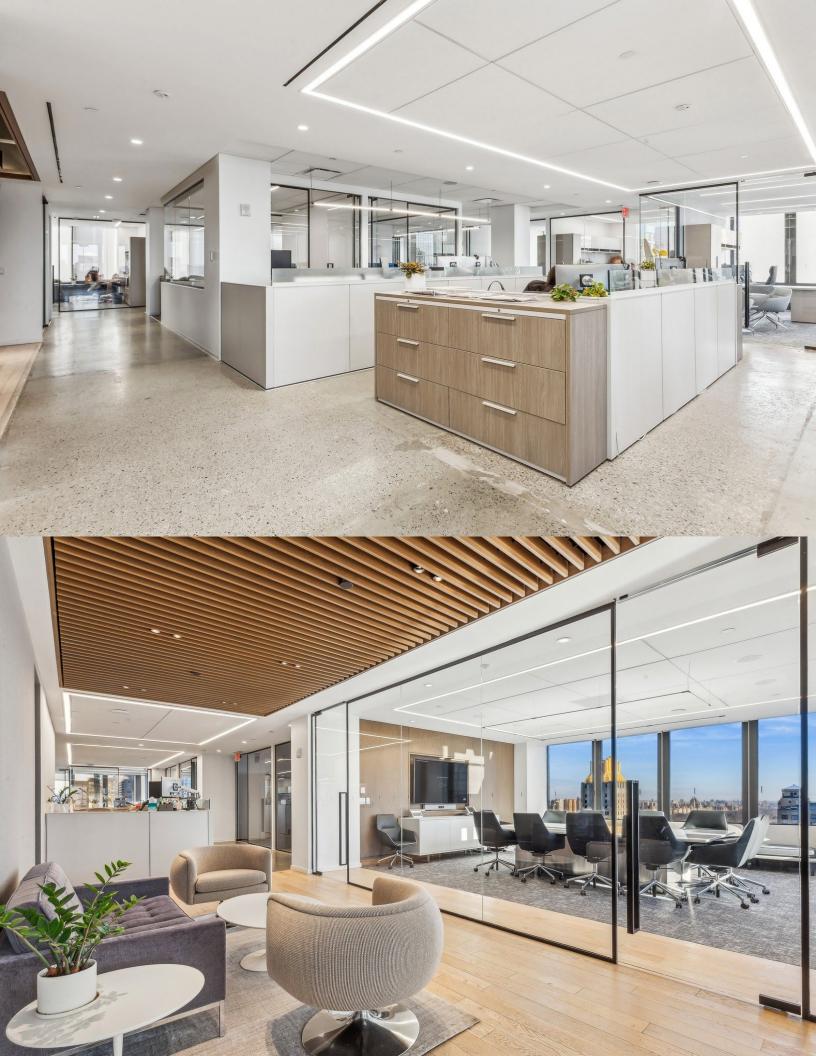

#### Plug and Play Opportunity

- newly built, furnished and wired installation with 16 offices,
  3 conference / meeting rooms, open area with 11
  workstations (room to densify and expand) and a pantry with café style seating
- Fall 2025 possession
- Term through 8/31/2030
- Private shower in suite
- Tremendous light and Central Park views
- Custom installation from Fogarty Finger with Knoll furniture

#### Central Park Views

- 16 offices
- 3 conference / meeting rooms
- Open area with 11 workstations (Opportunity to expand/densify)
- Pantry with café style seating
- Private shower