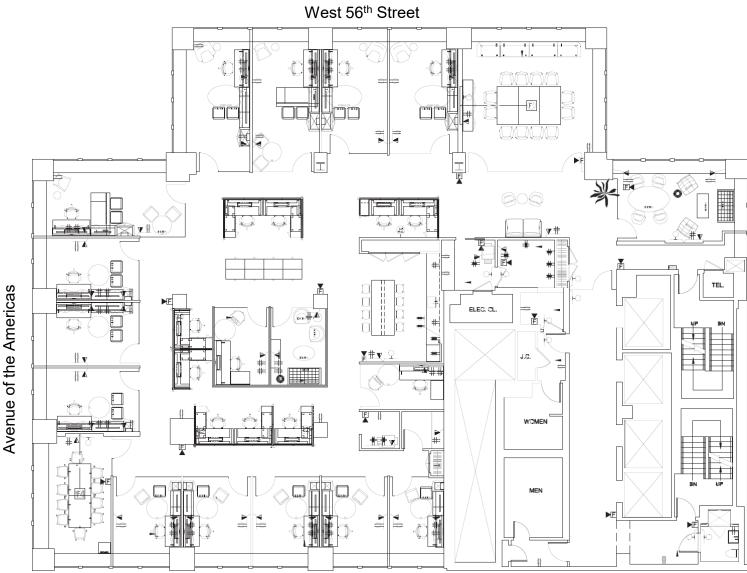

# Stunning Tower Floor Sublease

## 1370 Avenue of the Americas

10,776 RSF | Entire 30<sup>th</sup> Floor

#### Plug and Play Opportunity

- newly built, furnished and wired installation with 16 offices,
  3 conference / meeting rooms, open area with 11
  workstations (room to densify and expand) and a pantry with café style seating
- Fall 2025 possession
- Term through 8/31/2030
- Private shower in suite
- Tremendous light and Central Park views
- Custom installation from Fogarty Finger with Knoll furniture

### **Floorplan**

Entire 30th Floor: 10,776 RSF



#### Central Park Views





- 16 offices
- 3 conference / meeting rooms
- Open area with 11 workstations (Opportunity to expand/densify)
- Pantry with café style seating
- Private shower