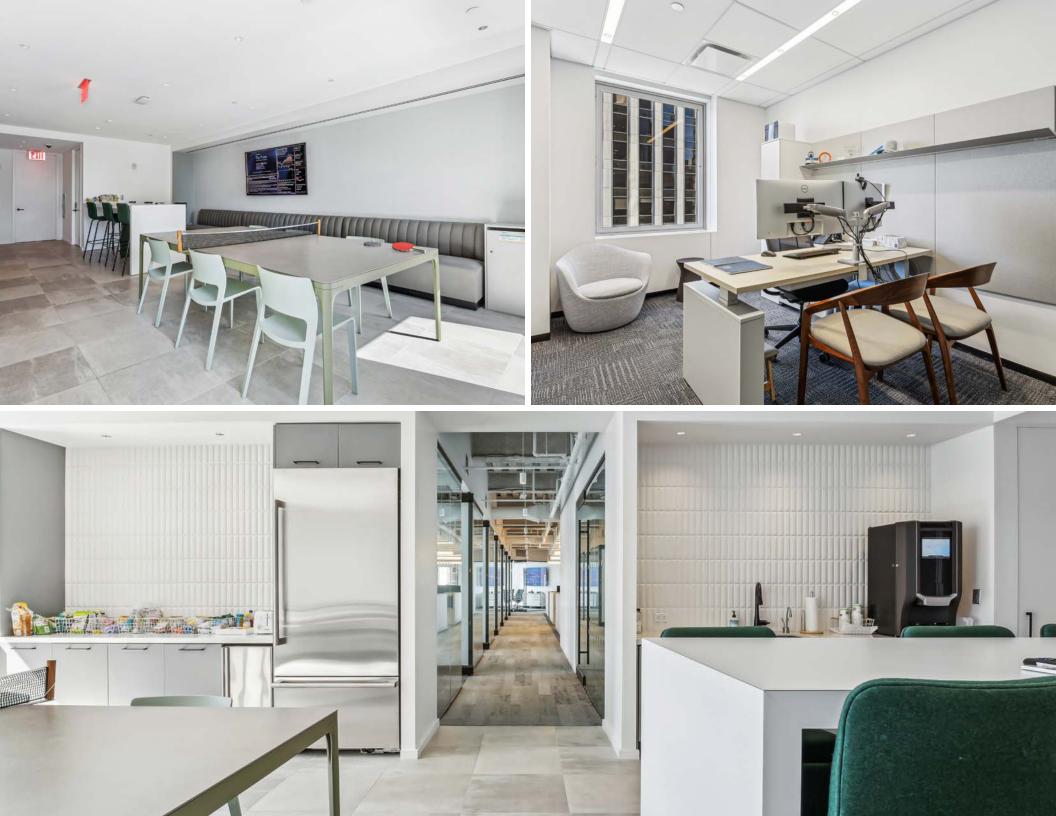

## COMMENTS

New high-end installation

Delivered fully furnished and wired

Expansive light and views on three sides

Thirteen (13) offices, three (3) conference rooms and open bullpen for 15 workstations

Direct presence off the elevator

Open, bistro style pantry