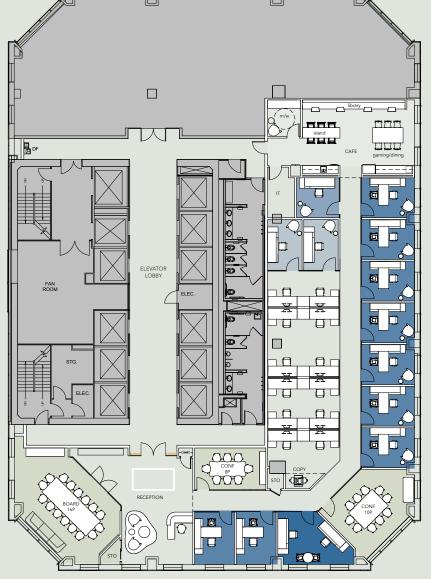

## **FLOOR PLAN**

## **PARTIAL 28TH FLOOR**

10,985 RSF

| REQ   2   13   10   1   26   COL   1   1 | PLAN<br>2<br>12**<br>12<br>1<br><b>27</b><br>LABORATI | DELTA<br>0<br>-1<br>2<br>0<br>1<br>0<br>0                                                              |
|------------------------------------------|-------------------------------------------------------|--------------------------------------------------------------------------------------------------------|
| 13<br>10<br>1<br><b>26</b><br>COL<br>1   | 12**<br>12<br>1<br>27<br>LABORATI                     | -1<br>2<br>0<br>1                                                                                      |
| 10<br>1<br><b>26</b><br>COL              | 12<br>1<br>27<br>LABORATI                             | 2<br>0<br><b>1</b>                                                                                     |
| 1<br>26<br>COL                           | 1<br>27<br>LABORATI                                   | 0                                                                                                      |
| 26<br>COL                                | 27<br>LABORATI                                        | 1                                                                                                      |
| COL<br>1                                 | LABORATI                                              | _                                                                                                      |
| 1                                        |                                                       | ON                                                                                                     |
| 1                                        |                                                       | ON                                                                                                     |
| -                                        | 1                                                     |                                                                                                        |
| 1                                        |                                                       | 0                                                                                                      |
| T                                        | 1                                                     | 0                                                                                                      |
| 1                                        | 1                                                     | 0                                                                                                      |
| 0                                        | 0                                                     | 0                                                                                                      |
| 0                                        | 1                                                     | 1                                                                                                      |
| 3                                        | 4                                                     | 1                                                                                                      |
| 38                                       | 50                                                    | 2                                                                                                      |
|                                          |                                                       |                                                                                                        |
|                                          | RK : COLL                                             |                                                                                                        |
| 1                                        | :                                                     | 1.9                                                                                                    |
|                                          |                                                       | _                                                                                                      |
|                                          |                                                       | 0                                                                                                      |
| -                                        | -                                                     | 0                                                                                                      |
| -                                        | _                                                     | 0                                                                                                      |
| _                                        | -                                                     | 0                                                                                                      |
| _                                        | -                                                     | 0                                                                                                      |
| T                                        | 1                                                     | 0                                                                                                      |
|                                          | 0<br>0<br>3<br>38<br>WO                               | 0 0<br>0 1<br>3 4<br>38 50<br>WORK : COLL/<br>1 :<br>SUPPORT<br>1 1<br>1 1<br>1 1<br>1 1<br>1 1<br>1 1 |