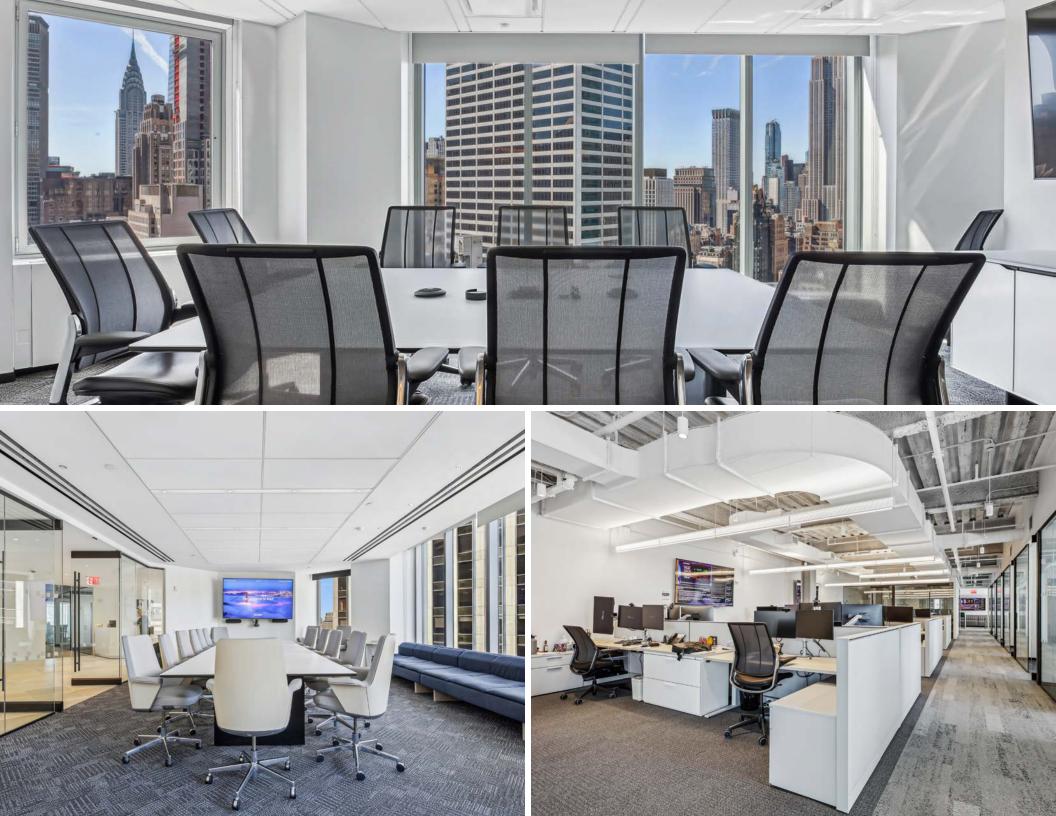

## COMMENTS

New high-end installation

Delivered fully furnished and wired

Expansive light and views on three sides

Thirteen (13) offices, three (3) conference rooms and open bullpen for 15 workstations

Direct presence off the elevator