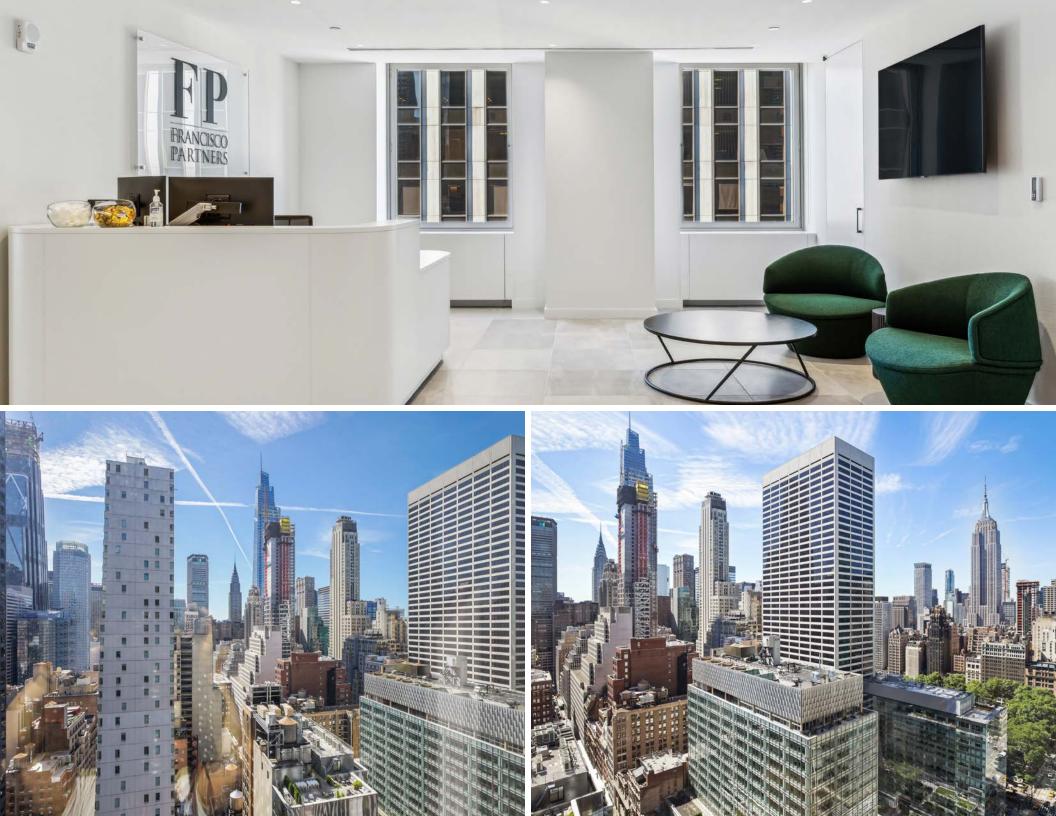

## COMMENTS

New high-end installation

Delivered fully furnished and wired

Expansive light and views on three sides

Thirteen (13) offices, three (3) conference rooms and open bullpen for 15 workstations

Direct presence off the elevator

Open, bistro style pantry