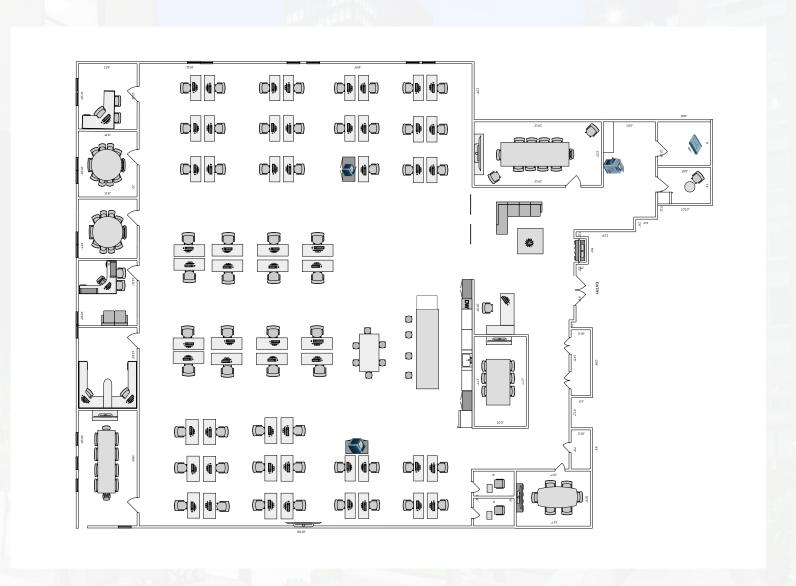

### **OVERVIEW**

11,196 RSF AVAILABLE ON 15TH FLOOR

Partial 15th Floor | 11,196 RSF
Term | Through Sep 2032
Possession | Arranged
Rent | Upon Request

### **FEATURES**

4 Conference Rooms (10 Person, 3x6 Person)
5 Meeting Rooms/ Offices
2 Phone Rooms
59 Workstations
Kitchenette
Reception Area
Access to Amenity Center