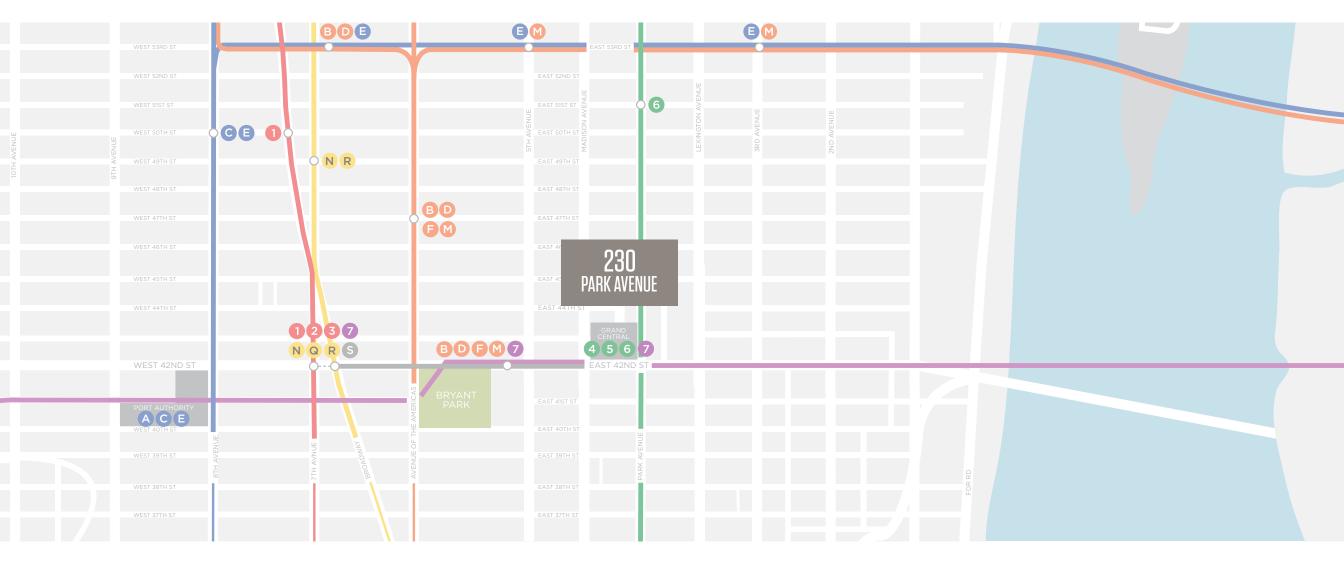

11,196 RSF AVAILABLE ON 15TH FLOOR



# MOVE-IN-READY SUBLEASE OPPORTUNITY



# PARK AVENUE

## MOVE-IN-READY SUBLEASE OPPORTUNITY

### **OVERVIEW**

11,196 RSF AVAILABLE ON 15TH FLOOR

Partial 15th Floor | 11,196 RSF
Term | Through Sep 2032
Possession | Arranged
Rent | Upon Request

### **FEATURES**

4 Conference Rooms (10 Person, 3x6 Person)
5 Meeting Rooms/ Offices
2 Phone Rooms
59 Workstations
Kitchenette
Reception Area
Access to Amenity Center



# PARK AVENUE

# MOVE-IN-READY SUBLEASE OPPORTUNITY



11,196 RSF AVAILABLE ON 15TH FLOOR











# 11,196 RSF AVAILABLE ON 15TH FLOOR

## MOVE-IN-READY SUBLEASE OPPORTUNITY