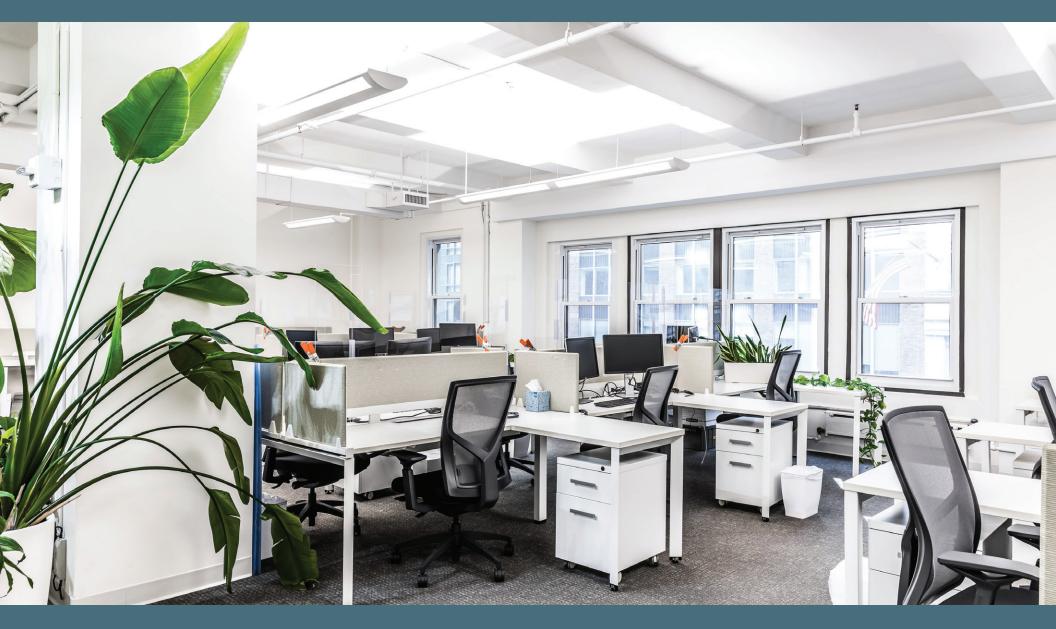

#### **SPACE AVAILABLE**

| FLOOR/SUITE | RSF   | CONDITION                           |
|-------------|-------|-------------------------------------|
| Suite 316   | 4,100 | WILL BUILD TO SUIT                  |
| Suite 300   | 8,700 | <b>BUILT &amp; FURNISHED DUPLEX</b> |
| Suite 520   | 1,150 | WILL BUILD TO SUIT                  |
| Suite 1012  | 1,950 | WILL BUILD TO SUIT                  |
| Suite 1115  | 5,700 | WILL BUILD TO SUIT                  |
| Suite 1506  | 2,400 | WILL BUILD TO SUIT                  |
|             |       |                                     |