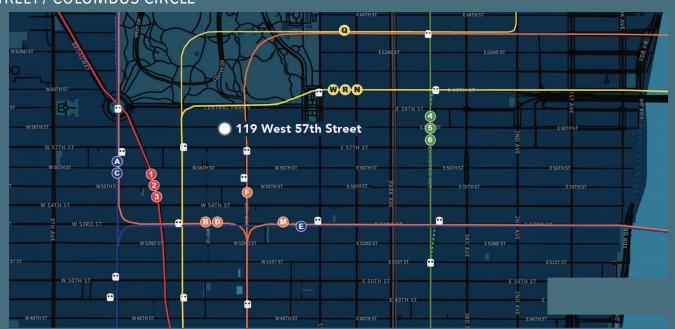

#### LOCATION

LOCATED DIRECTLY ACROSS THE STREET FROM CARNEGIE HALL AND ONLY STEPS FROM CENTRAL PARK. SITUATED ALONG BILLIONAIRES' ROW, THE BUILDING IS SURROUNDED BY LUXURY RESIDENCES AND RETAILERS.

#### TRANSPORTATION

LINE @ 57TH STREET STATION AND SIXTH AVENUE.
N Q R AND W LINES @ 57TH STREET STATION AND 7TH AVENUE.
A B D LINES @ 59TH STREET / COLUMBUS CIRCLE
D E LINES @ 7TH AVENUE.

4TH FLOOR PLAN