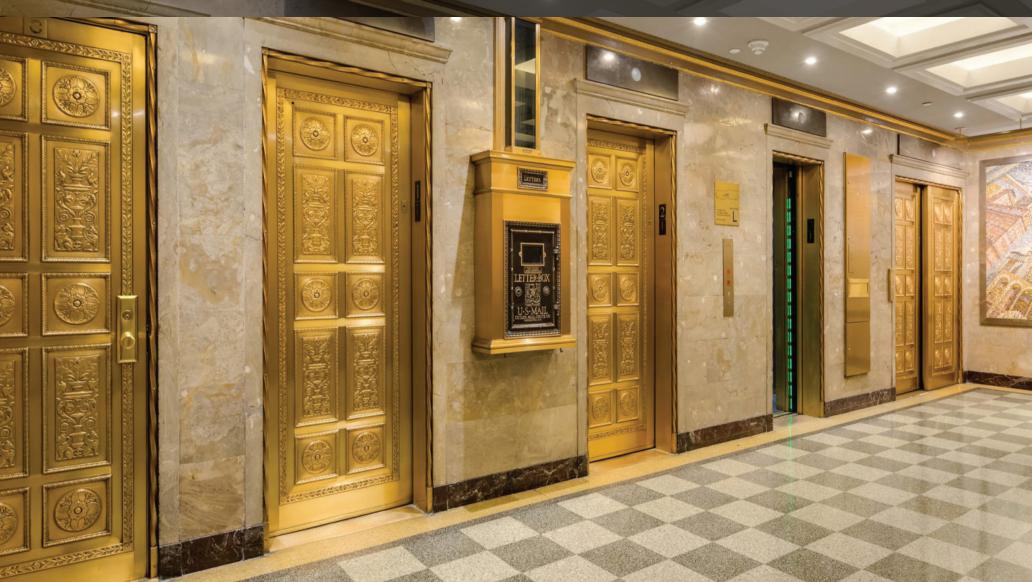

#### **BUILDING FEATURES**

- ATTENDED LOBBY
- 24 / 7 / 365 ACCESS
- 3 PASSENGER & 1 FREIGHT ELEVATOR
- WIRED FOR FIOS, SPECTRUM, & PILOT
- ADDITIONAL ENTRANCE ON WEST 58TH STREET

Spectrum Pilot fios