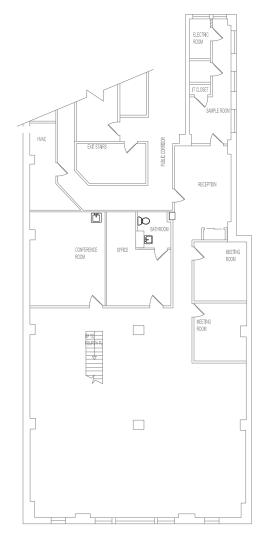

UIT                  |
| Suite 300   | 8,700 | <b>BUILT &amp; FURNISHED DUPLEX</b> |
| Suite 520   | 1,150 | WILL BUILD TO SUIT                  |
| Suite 1012  | 1,950 | WILL BUILD TO SUIT                  |
| Suite 1115  | 5,700 | WILL BUILD TO SUIT                  |
| Suite 1506  | 2,400 | WILL BUILD TO SUIT                  |
|             |       |                                     |





#### LOCATION

LOCATED DIRECTLY ACROSS THE STREET FROM CARNEGIE HALL AND ONLY STEPS FROM CENTRAL PARK. SITUATED ALONG BILLIONAIRES' ROW, THE BUILDING IS SURROUNDED BY LUXURY RESIDENCES AND RETAILERS.

#### TRANSPORTATION

LINE @ 57TH STREET STATION AND SIXTH AVENUE.
N Q R AND W LINES @ 57TH STREET STATION AND 7TH AVENUE.
A B D LINES @ 59TH STREET / COLUMBUS CIRCLE
D E LINES @ 7TH AVENUE.











4TH FLOOR PLAN



3RD FLOOR PLAN