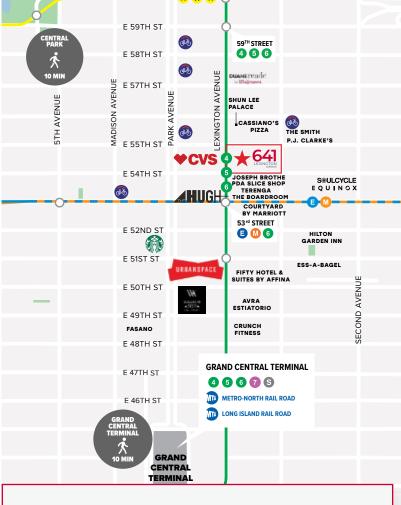

## **BUILDING / AREA HIGHLIGHTS**

- Messenger center
- WiredScore Certified Platinum
- Nantum operating system
- 24/7/365 access
- Attended Lobby
- Key card turnstile access
- Major transportation hub, trains nearby: 456EFMNRW
- The Hugh featuring dine-in, take-out, cratering and private events located directly across the street
- Urbanspace, another restaurant food hall is located three blocks away
- Divisible to 12,153 RSF