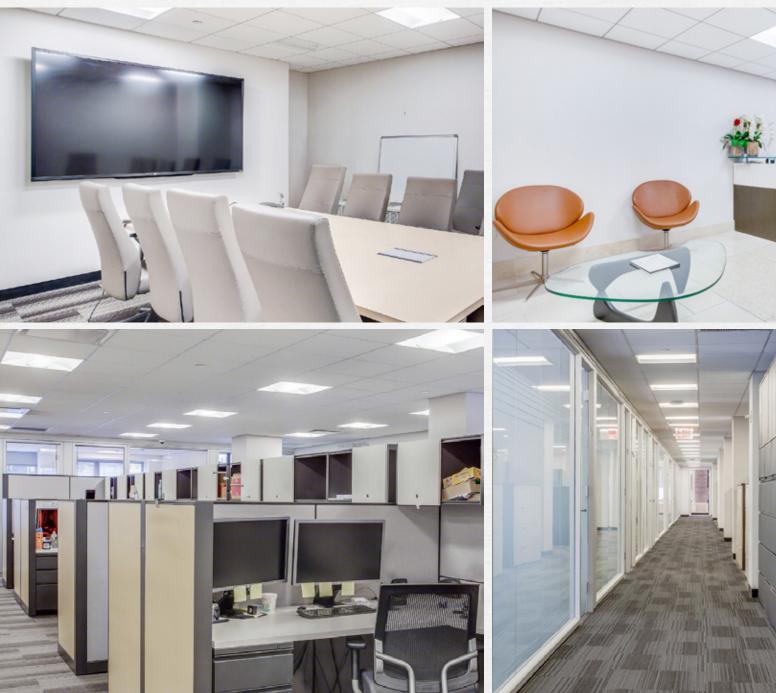

## FULL FLOOR | 25,682 RSF

- Delivered Fully Furnished
- 10 Executive Offices
- 16 Private Offices
- 1, 9 person Team Room
- 1, 20-24 person Board Room
- 4, 10-12 person Conference Rooms
- Open Area for 60 people
- 2, 6-10 person Conference Rooms
- Eat-in Pantry and an Executive Pantry
- IT Room
- Reception Area
- Mail and Storage Rooms
- Connectivity
  - CAT 6A cabling
  - Verizon Business, Cogent, Light Tower, Spectrum (Mastery) and Comcast Video
- Sublease term thru Nov, 2029