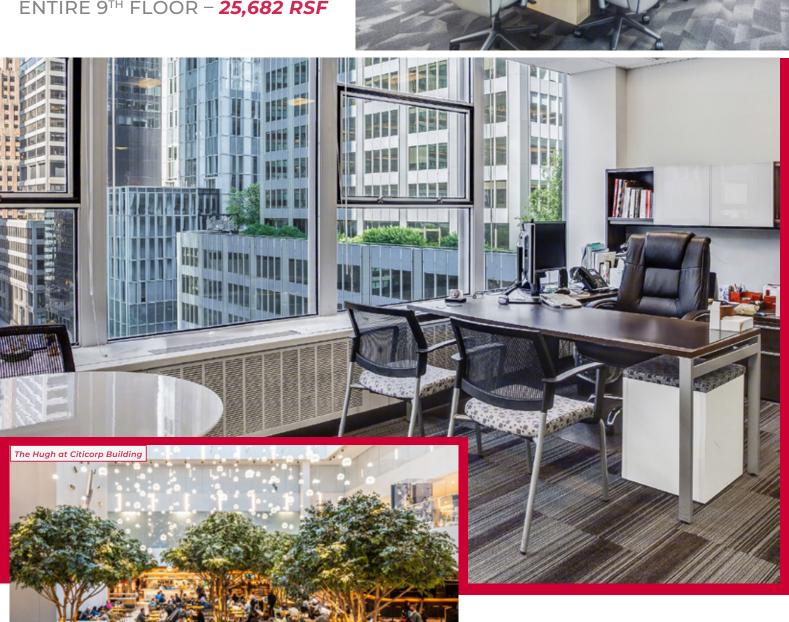

## FULL FLOOR | 25,682 RSF

- Delivered Fully Furnished
- 10 Executive Offices
- 16 Private Offices
- 1, 9 person Team Room
- 1, 20-24 person Board Room
- 4, 10-12 person Conference Rooms
- Open Area for 60 people
- 2, 6-10 person Conference Rooms
- Eat-in Pantry and an Executive Pantry
- IT Room
- Reception Area
- Mail and Storage Rooms
- Connectivity
  - CAT 6A cabling
  - Verizon Business, Cogent, Light Tower, Spectrum (Mastery) and Comcast Video
- Sublease term thru Nov, 2029

## **BUILDING / AREA HIGHLIGHTS**

- Messenger center
- WiredScore Certified Platinum
- Nantum operating system
- 24/7/365 access
- Attended Lobby
- Key card turnstile access
- Major transportation hub, trains nearby: 456EFMNRW
- The Hugh featuring dine-in, take-out, cratering and private events located directly across the street
- Urbanspace, another restaurant food hall is located three blocks away
- Divisible to 12,153 RSF