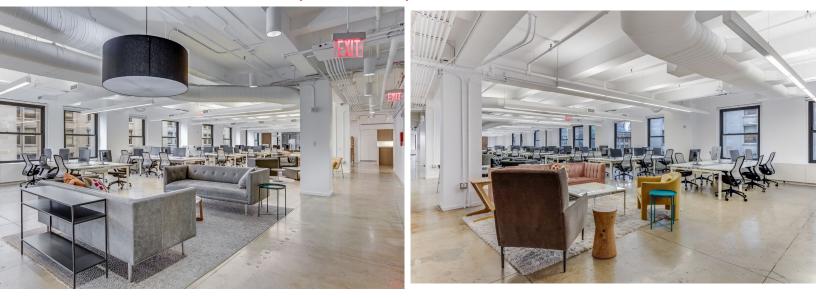

elevator lobby presence
- 49 workstations, 4 conference rooms, 1 private office, wellness room, lounge, and pantry
- Available immediately
- Strong Sublessor
- Term thru August 2026
- Rent upon request
- 24/7 access with doorman/security presence
- Additional sublease space on 13<sup>th</sup> & 14<sup>th</sup> floor (13,121 RSF each) also available

386 Park Avenue South

Between East 27<sup>h</sup> & East 28<sup>th</sup> Streets

## 12<sup>th</sup> Floor

With additional 26K rsf also available

For Sublease

# 386 Park Avenue South | 12<sup>th</sup> Floor Plan | 13,121 RSF



- 49 workstations
- 1 private office
- 4 conference rooms:
  - 1-4 person
  - 1-8 person
  - 1-10 person
  - 1-16 person
- Wellness room
- Lounge
- Pantry

For Sublease

386 Park Avenue South | 13th Floor | Photos











For Sublease

## 386 Park Avenue South | 12<sup>th</sup> Floor | Amenity Map

#### RESTAURANTS

- 1. Hillstone
- 2. Tavern 29
- 3. Scarpetta
- 4. The Ainsworth Midtown
- 5. Ayza Wine & Chocolate Bar
- 6. Patrizia's of Manhattan
- 7. Rolf's
- 8. Barbounia
- 9. Friend of A Farmer

#### GRAB-N-GO

- 1. Xi'an Famous Foods
- 2. Shake Shack
- 3. ILILI
- 4. Chipotle Mexican Grill
- 5. Dos Caminos
- 6. Little Beet Table
- 7. Cava
- 8. Just Salad
- 9. Curry In a Hurry
- 10. Juice Generation
- Birch Coffee
  Starbucks
- 13. Marinara Pizza
- 14. Franchia Vegan Café
- 15. Tina's
- 16. Bagels & Schmear
- 17. Lenwich
- 18. Pret A Manger

### HOTELS

- 1. Hilton Garden Inn New York/Midtown Park Ave
- 2. The James New York
- 3. Mondrian New York Park Ave
- 4. Shelburne Hotel
- 5. Hampton Inn Man