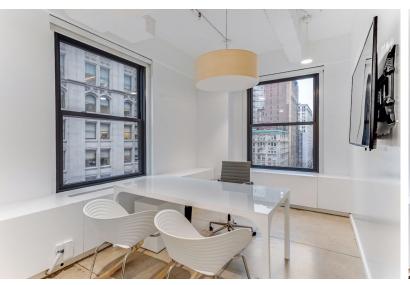

# 386 Park Avenue South | 12<sup>th</sup> Floor Plan | 13,121 RSF

- 49 workstations
- 1 private office
- 4 conference rooms:
  - 1-4 person
  - 1-8 person
  - 1-10 person
  - 1-16 person
- Wellness room
- Lounge
- Pantry