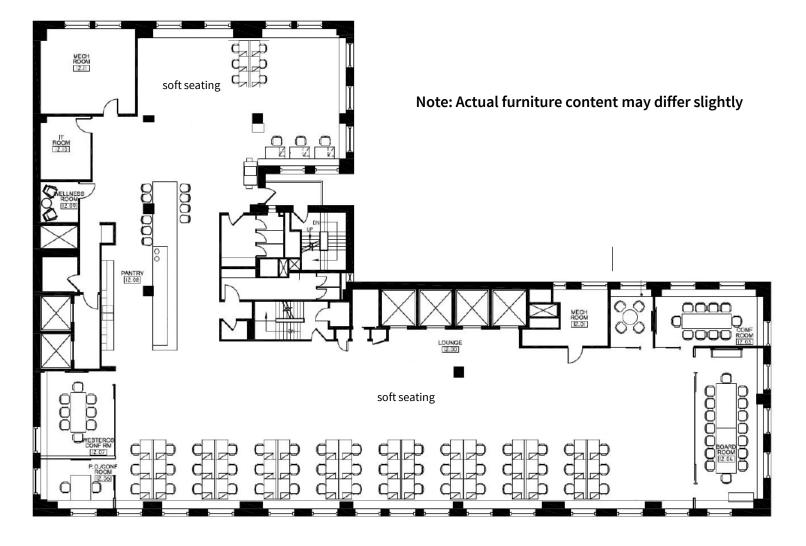

## 12<sup>th</sup> Floor

With additional 26K rsf also available

For Sublease

# 386 Park Avenue South | 12<sup>th</sup> Floor Plan | 13,121 RSF

- 49 workstations
- 1 private office
- 4 conference rooms:
  - 1-4 person
  - 1-8 person
  - 1-10 person
  - 1-16 person
- Wellness room
- Lounge
- Pantry