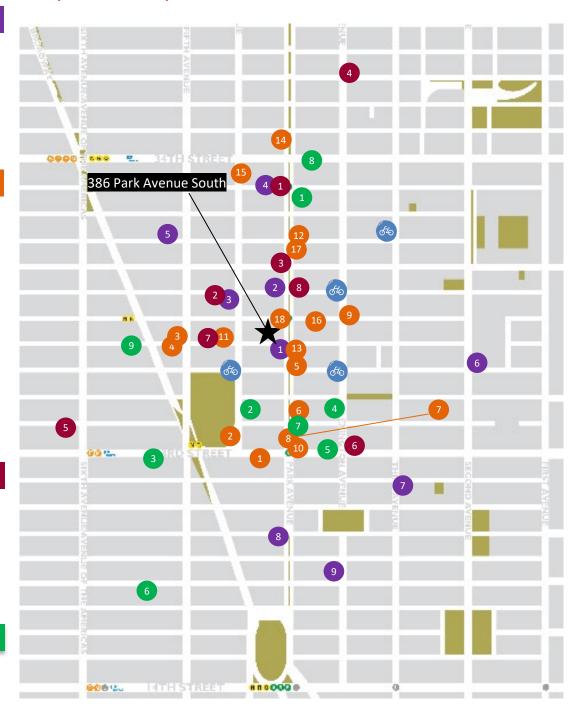

## 386 Park Avenue South | 12<sup>th</sup> Floor | Amenity Map

#### RESTAURANTS

- 1. Hillstone
- 2. Tavern 29
- 3. Scarpetta
- 4. The Ainsworth Midtown
- 5. Ayza Wine & Chocolate Bar
- 6. Patrizia's of Manhattan
- 7. Rolf's
- 8. Barbounia
- 9. Friend of A Farmer

#### GRAB-N-GO

- 1. Xi'an Famous Foods
- 2. Shake Shack
- 3. ILILI
- 4. Chipotle Mexican Grill
- 5. Dos Caminos
- 6. Little Beet Table
- 7. Cava
- 8. Just Salad
- 9. Curry In a Hurry
- 10. Juice Generation
- Birch Coffee
  Starbucks
- 13. Marinara Pizza
- 14. Franchia Vegan Café
- 15. Tina's
- 16. Bagels & Schmear
- 17. Lenwich
- 18. Pret A Manger

### HOTELS

- 1. Hilton Garden Inn New York/Midtown Park Ave
- 2. The James New York
- 3. Mondrian New York Park Ave
- 4. Shelburne Hotel
- 5. Hampton Inn Manhattan-Chelsea
- 6. The Evelyn
- 7. Freehand New York
- 8. Clarion Hotel Park Avenue

### FITNESS

- 1. Equinox Park Avenue
- 2. Fitness Club At 11 Ave
- 3. Jane DO Flatiron Studio
- 4. Gramercy Park Pilates
- 5. Kinespirit Fitness Studio
- 6. SWERVE Fitness Flatiron
- 7. Equinox Gramercy
- 8. New York Sports Clubs
- 9. SoulCycle NOMD