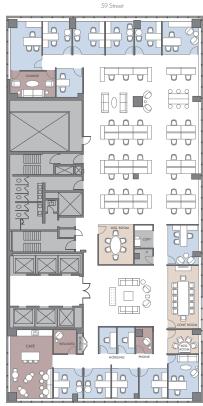

## **110 EAST 59 STREET**

PLAZA DISTRICT

# Tower Floors | Core & Shell | 13,284 SF



A N



## **110 EAST 59 STREET**

PLAZA DISTRICT

## Entire 21 st, 35th & 37th Floor | NBI | 13,284 SF

### **Test Fit**

Single Tenant Office Intensive 13,284 SF

| Workspace           | Seats |
|---------------------|-------|
| Executive Office    | 3     |
| Private Office      | 14    |
| Executive Assistant | 1     |
| Workstation         | 24    |
| Reception           | 1     |
| Collaboration       | Seats |
| Meeting Room (4)    | 26    |
|                     |       |
| Amenities           | Seats |
| Cafe                | 13    |

#### Additional

Coat Closet Copy Area IT Room Lounge Phone Room Storage Space Wellness Room

AN







58 Street



### **110 EAST 59 STREET**

### PLAZA DISTRICT

# Suite A & B 21 st, 35th & 37th Floor | NBI | 5,499 SF

### Test Fit

Suite A Office Intensive 5,499 SF

| Workspace         | Seats |
|-------------------|-------|
| Executive Office  | 1     |
| Private Office    | 5     |
| Workstation       | 8     |
| Reception         | 1     |
| Collaboration     | Seats |
| Meeting Room (2)  | 14    |
| Amenities         | Seats |
| Cafe              | 4     |
| Additional        |       |
| Coat Closet       |       |
| Copy Area         |       |
| IT Room           |       |
| Storage Space (2) |       |
| Wellness Room     |       |
|                   |       |

AN





58 Street

58 Street