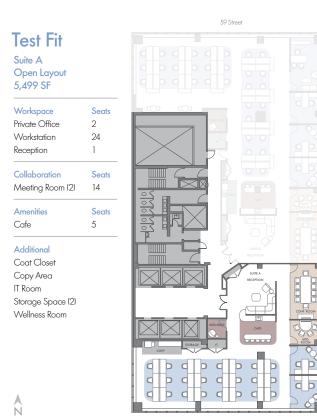

# Suite A & B 21 st, 35th & 37th Floor | NBI | 5,499 SF

### Test Fit

Suite A Office Intensive 5,499 SF

| Workspace         | Seats |
|-------------------|-------|
| Executive Office  | 1     |
| Private Office    | 5     |
| Workstation       | 8     |
| Reception         | 1     |
| Collaboration     | Seats |
| Meeting Room (2)  | 14    |
| Amenities         | Seats |
| Cafe              | 4     |
| Additional        |       |
| Coat Closet       |       |
| Copy Area         |       |
| IT Room           |       |
| Storage Space (2) |       |
| Wellness Room     |       |
|                   |       |