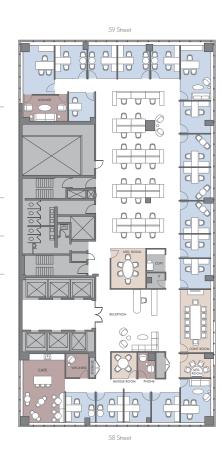

## **110 EAST 59 STREET**

PLAZA DISTRICT

# Tower Floors | Core & Shell | 13,284 SF



A N



## **110 EAST 59 STREET**

PLAZA DISTRICT

## Entire 21 st, 35th & 37th Floor | NBI | 13,284 SF

### **Test Fit**

Single Tenant Office Intensive 13,284 SF

| Workspace           | Seats |
|---------------------|-------|
| Executive Office    | 3     |
| Private Office      | 14    |
| Executive Assistant | 1     |
| Workstation         | 24    |
| Reception           | 1     |
| Collaboration       | Seats |
| Meeting Room (4)    | 26    |
|                     |       |
| Amenities           | Seats |
| Cafe                | 13    |

#### Additional

Coat Closet Copy Area IT Room Lounge Phone Room Storage Space Wellness Room

AN







58 Street



### **110 EAST 59 STREET**

### PLAZA DISTRICT

# Suite A & B 21 st, 35th & 37th Floor | NBI | 5,499 SF

### Test Fit

Suite A Office Intensive 5,499 SF

| Workspace         | Seats |
|-------------------|-------|
| Executive Office  | 1     |
| Private Office    | 5     |
| Workstation       | 8     |
| Reception         | 1     |
| Collaboration     | Seats |
| Meeting Room (2)  | 14    |
| Amenities         | Seats |
| Cafe              | 4     |
| Additional        |       |
| Coat Closet       |       |
| Copy Area         |       |
| IT Room           |       |
| Storage Space (2) |       |
| Wellness Room     |       |
|                   |       |

AN





58 Street

58 Street