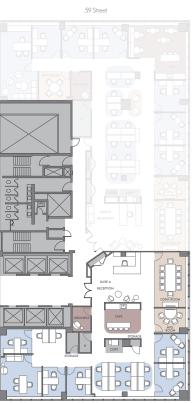

### **110 EAST 59 STREET**

### PLAZA DISTRICT

# Suite A & B 21 st, 35th & 37th Floor | NBI | 5,499 SF