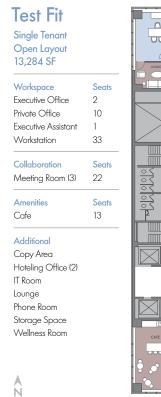

### **Test Fit**

Single Tenant Office Intensive 13,284 SF

| Workspace           | Seats |
|---------------------|-------|
| Executive Office    | 3     |
| Private Office      | 14    |
| Executive Assistant | 1     |
| Workstation         | 24    |
| Reception           | 1     |
| Collaboration       | Seats |
| Meeting Room (4)    | 26    |
|                     |       |
| Amenities           | Seats |
| Cafe                | 13    |

#### Additional

Coat Closet Copy Area IT Room Lounge Phone Room Storage Space Wellness Room

AN

58 Street