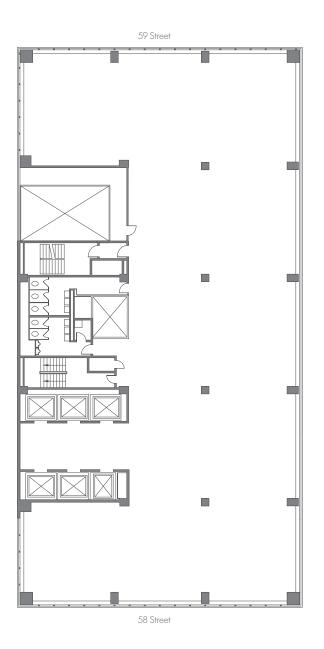

## **110 EAST 59 STREET**

PLAZA DISTRICT

# Tower Floors | Core & Shell | 13,284 SF



A N



## **110 EAST 59 STREET**

PLAZA DISTRICT

## Entire 21 st, 35th & 37th Floor | NBI | 13,284 SF

### **Test Fit**

Single Tenant Office Intensive 13,284 SF

| Workspace           | Seats |
|---------------------|-------|
| Executive Office    | 3     |
| Private Office      | 14    |
| Executive Assistant | 1     |
| Workstation         | 24    |
| Reception           | 1     |
| Collaboration       | Seats |
| Meeting Room (4)    | 26    |
|                     |       |
| Amenities           | Seats |
| Cafe                | 13    |

#### Additional

Coat Closet Copy Area IT Room Lounge Phone Room Storage Space Wellness Room

AN







58 Street



### **110 EAST 59 STREET**

### PLAZA DISTRICT

# Suite A & B 21 st, 35th & 37th Floor | NBI | 5,499 SF

### Test Fit

Suite A Offic