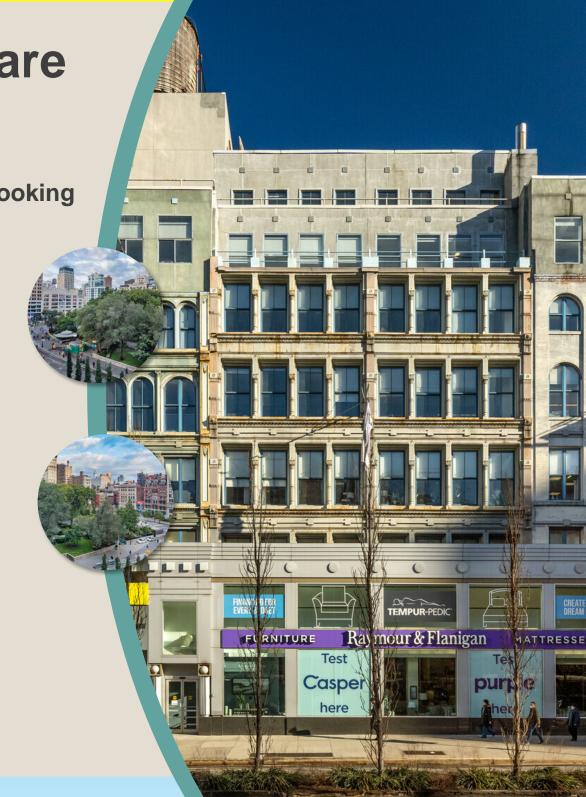

24 Union Square East

Office/ Showroom availability overlooking

**Union Square Park** 

• 3rd Floor - 13,559 RSF

- Currently showroom space
- Attended lobby
- One block from 14<sup>th</sup> Street Union Square Station