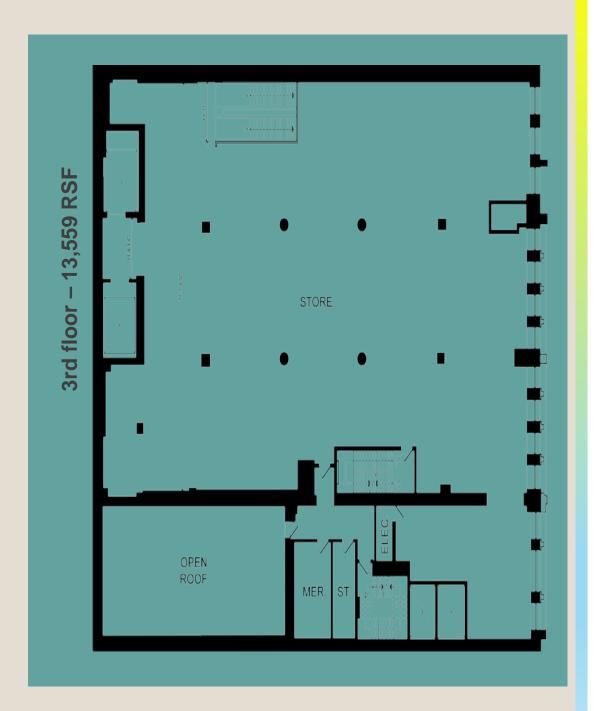

24 Union Square East

Office/ Showroom availability overlooking

**Union Square Park** 

• 3rd Floor - 13,559 RSF

- Currently showroom space
- Attended lobby
- One block from 14<sup>th</sup> Street Union Square Station