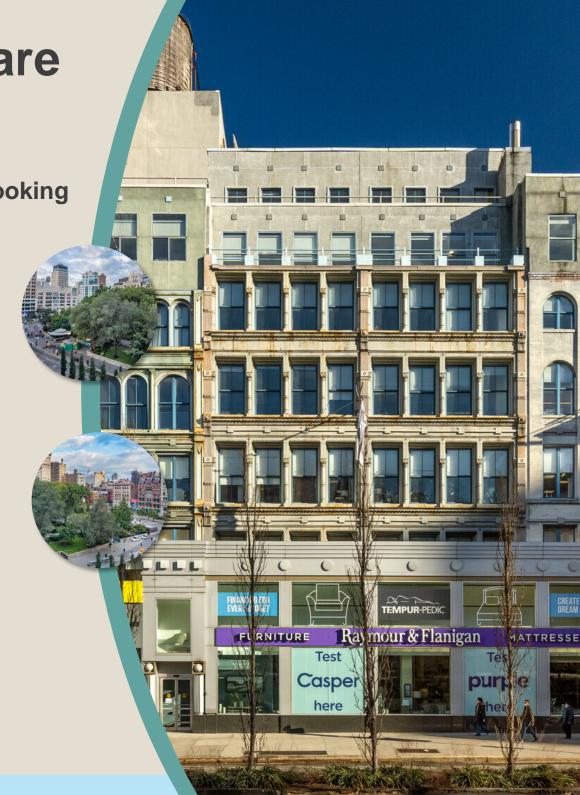

24 Union Square East

Office/ Showroom availability overlooking

**Union Square Park** 

- 3<sup>rd</sup> Floor 13,559 RSF
- Currently showroom space
- Attended lobby
- One block from 14<sup>th</sup> Street Union Square Station