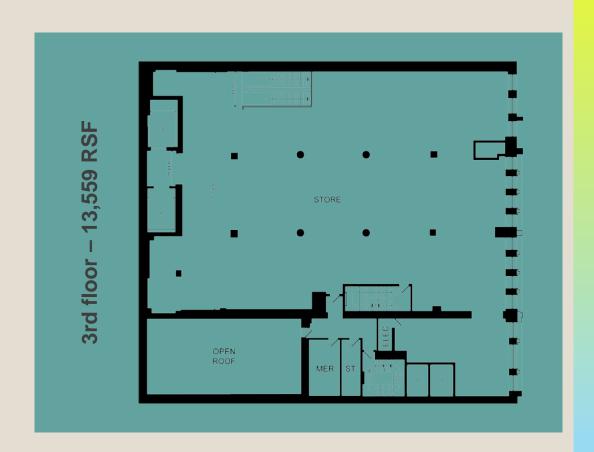

24 Union Square East

Office/ Showroom availability overlooking

**Union Square Park** 

- 3<sup>rd</sup> Floor 13,559 RSF
- Currently showroom space
- Attended lobby
- One block from 14<sup>th</sup> Street Union Square Station