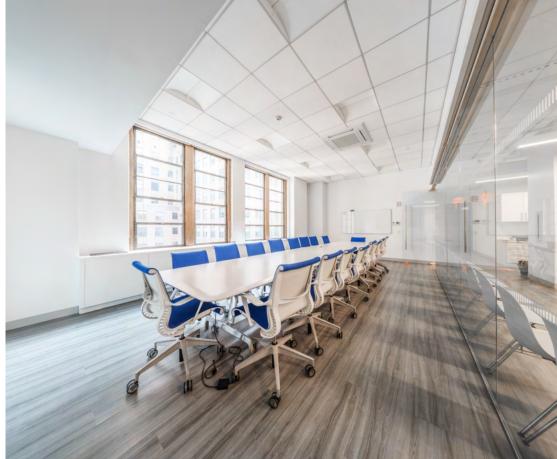

The space features numerous private bathrooms, a pantry, an open bullpen, multiple offices with breathtaking views of 42nd Street, an upto-date security system, and everything else a business would need to operate in this beautiful pre-built space.