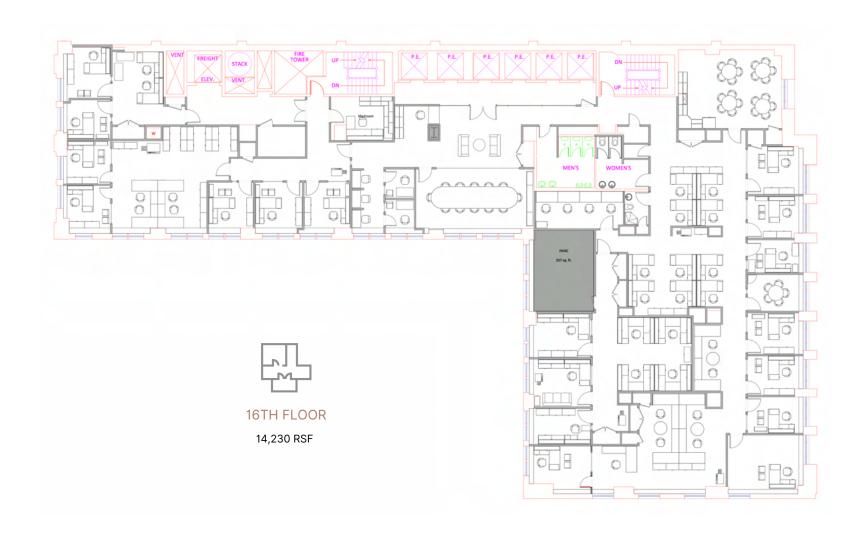

# $110^{\rm EAST}_{\rm 42ND~STREET}$







## 110 EAST 42ND STREET

### Midtown East

An opportunity is available to sublease a spacious office space of approximately 15,000 square feet at 110 East 42nd Street, located in the bustling heart of Manhattan. The building is conveniently located near major transportation hubs, making it easily accessible to employees and clients alike.

The space features numerous private bathrooms, a pantry, an open bullpen, multiple offices with breathtaking views of 42nd Street, an upto-date security system, and everything else a business would need to operate in this beautiful pre-built space.









# 110 EAST 42ND STREET

Midtown East

## **FLOORPLAN**





### **NEIGHBORHOOD MAP**