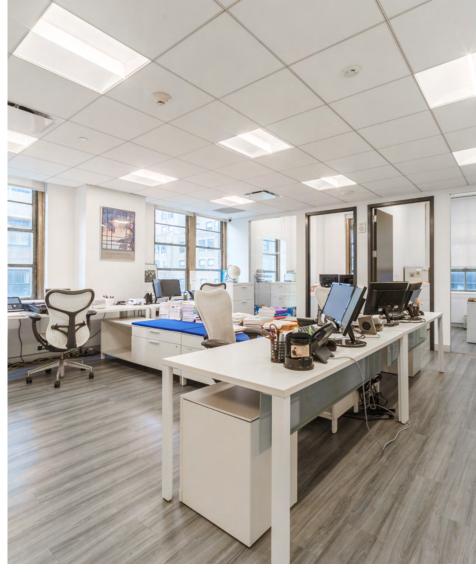

### Midtown East

An opportunity is available to sublease a spacious office space of approximately 15,000 square feet at 110 East 42nd Street, located in the bustling heart of Manhattan. The building is conveniently located near major transportation hubs, making it easily accessible to employees and clients alike.

The space features numerous private bathrooms, a pantry, an open bullpen, multiple offices with breathtaking views of 42nd Street, an upto-date security system, and everything else a business would need to operate in this beautiful pre-built space.