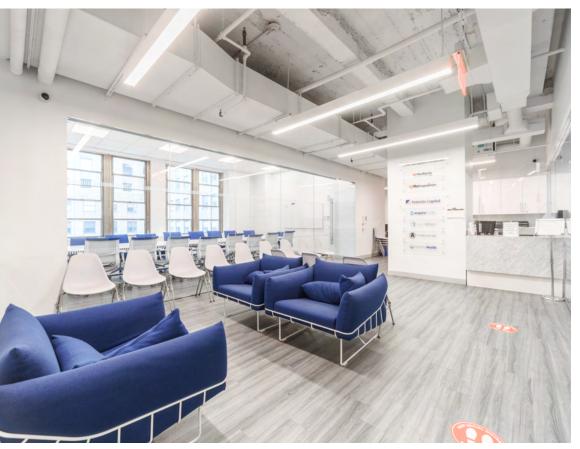

The space features numerous private bathrooms, a pantry, an open bullpen, multiple offices with breathtaking views of 42nd Street, an upto-date security system, and everything else a business would need to operate in this beautiful pre-built space.