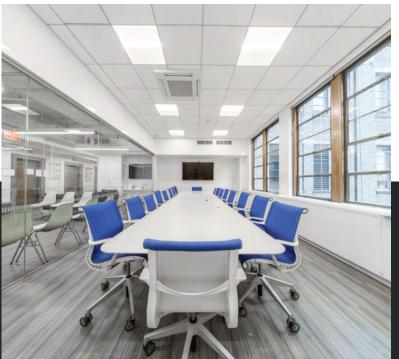

### Midtown East

An opportunity is available to sublease a spacious office space of approximately 15,000 square feet at 110 East 42nd Street, located in the bustling heart of Manhattan. The building is conveniently located near major transportation hubs, making it easily accessible to employees and clients alike.

The space features numerous private bathrooms, a pantry, an open bullpen, multiple offices with breathtaking views of 42nd Street, an upto-date security system, and everything else a business would need to operate in this beautiful pre-built space.