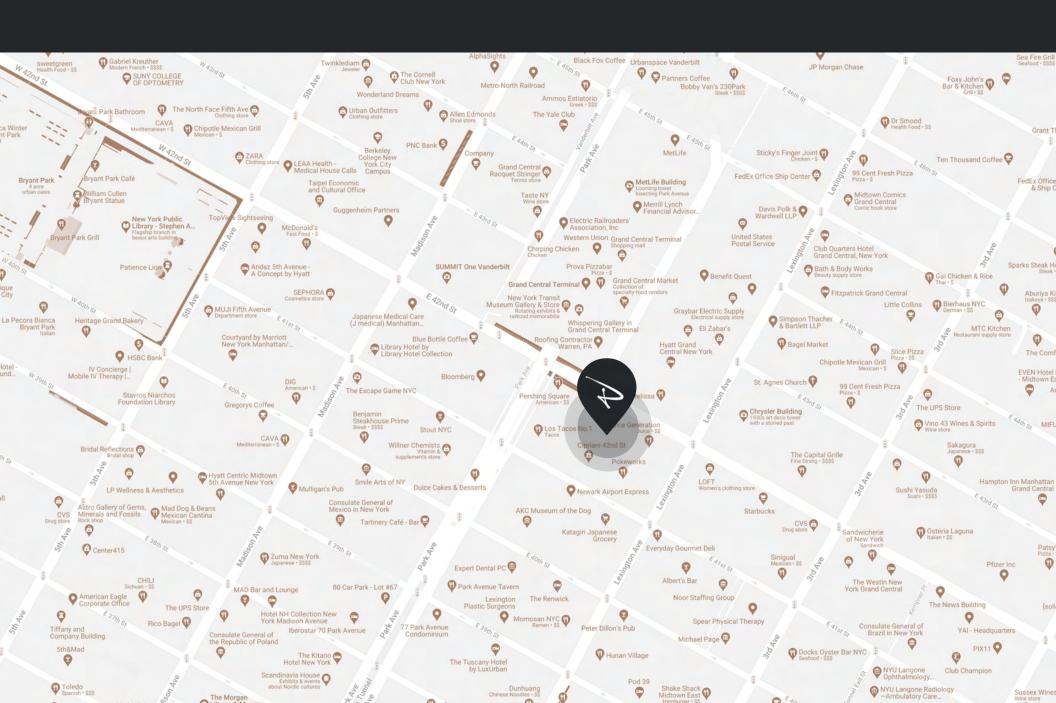

# $110^{\rm EAST}_{\rm 42ND~STREET}$







## 110 EAST 42ND STREET

### Midtown East

An opportunity is available to sublease a spacious office space of approximately 15,000 square feet at 110 East 42nd Street, located in the bustling heart of Manhattan. The building is conveniently located near major transportation hubs, making it easily accessible to employees and clients alike.

The space features numerous private bathrooms, a pantry, an open bullpen, multiple offices with breathtaking views of 42nd Street, an upto-date security system, and everything else a business would need to operate in this beautiful pre-built space.









# 110 EAST 42ND STREET

Midtown East

## **FLOORPLAN**





### **NEIGHBORHOOD MAP**