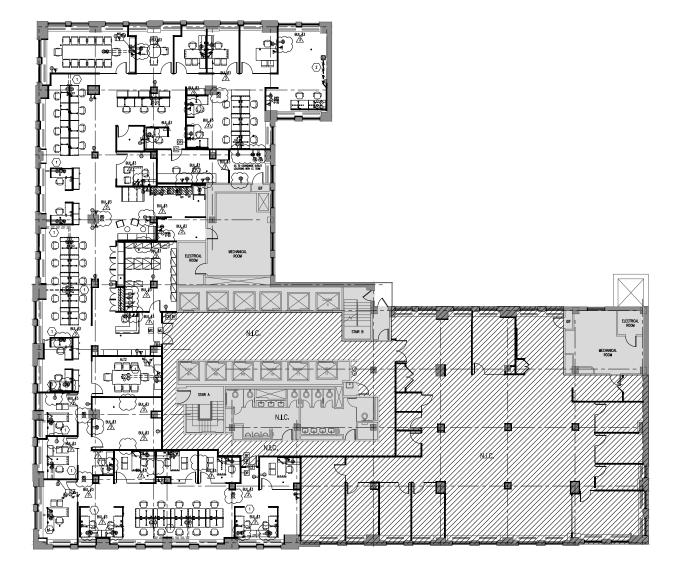

# Space Profile

Floor: **Partial 12th Floor** Size: **14,732 RSF** Rate: **Upon Request** Availability: **Immediate** Term: **Through August 2027** 

#### **Key Highlights**

- High-end installation fully furnished/wired with 45 workstations, 11 offices, 2 conference room, 1 board room and large pantry and reception
- Recently renovated building with landscaped roof terrace, tenant lounge & meeting room, bicycle storage, and a fully equipped gym with locker rooms and showers
- Highly accessible location two blocks from Grand Central

### **Space Overview**

- 1 boardroom
- 45+ workstations
  - 2 conference rooms

- **11** offices
  - **1** reception area
  - **1** pantry