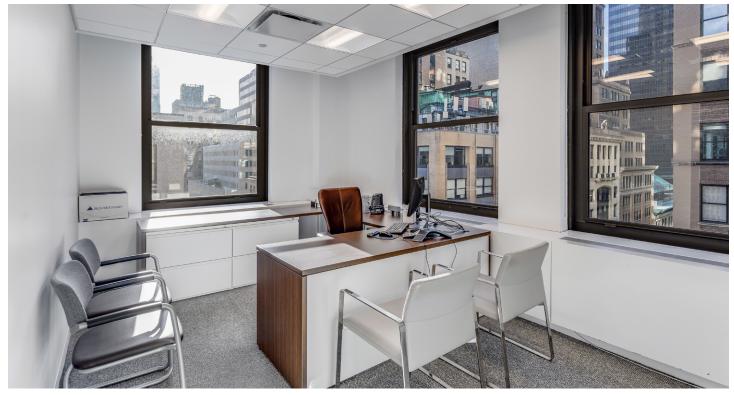

#### **Key Highlights**

- High-end installation fully furnished/wired with 45 workstations, 11 offices, 2 conference room, 1 board room and large pantry and reception
- Recently renovated building with landscaped roof terrace, tenant lounge & meeting room, bicycle storage, and a fully equipped gym with locker rooms and showers
- Highly accessible location two blocks from Grand Central

### **Space Overview**

- 1 boardroom
- 45+ workstations
  - 2 conference rooms

- **11** offices
  - **1** reception area
  - **1** pantry