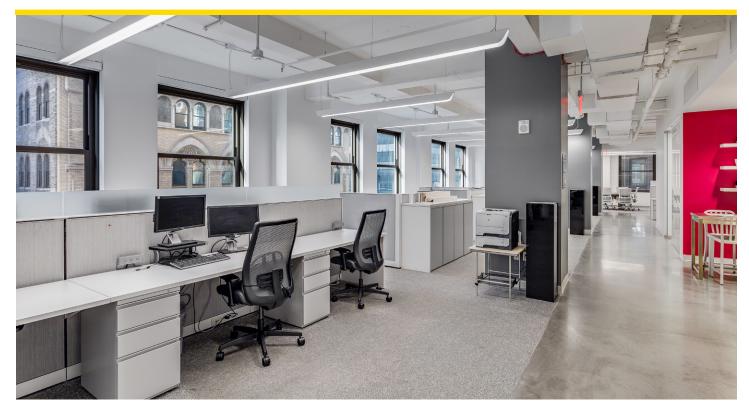

#### **Key Highlights**

- High-end installation fully furnished/wired with 45 workstations, 11 offices, 2 conference room, 1 board room and large pantry and reception
- Recently renovated building with landscaped roof terrace, tenant lounge & meeting room, bicycle storage, and a fully equipped gym with locker rooms and showers
- Highly accessible location two blocks from Grand Central

### **Space Overview**

- 1 boardroom
- 45+ workstations
  - 2 conference rooms

- **11** offices
  - **1** reception area
  - **1** pantry