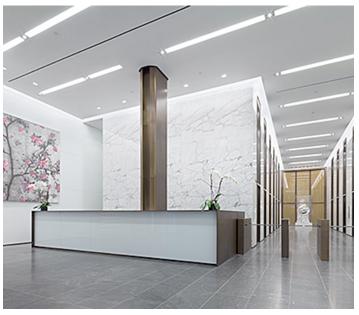

#### **Key Highlights**

- High-end installation fully furnished/wired with 45 workstations, 11 offices, 2 conference room, 1 board room and large pantry and reception
- Recently renovated building with landscaped roof terrace, tenant lounge & meeting room, bicycle storage, and a fully equipped gym with locker rooms and showers
- Highly accessible location two blocks from Grand Central

### **Space Overview**

- 1 boardroom
- 45+ workstations
  - 2 conference rooms

- **11** offices
  - **1** reception area
  - **1** pantry