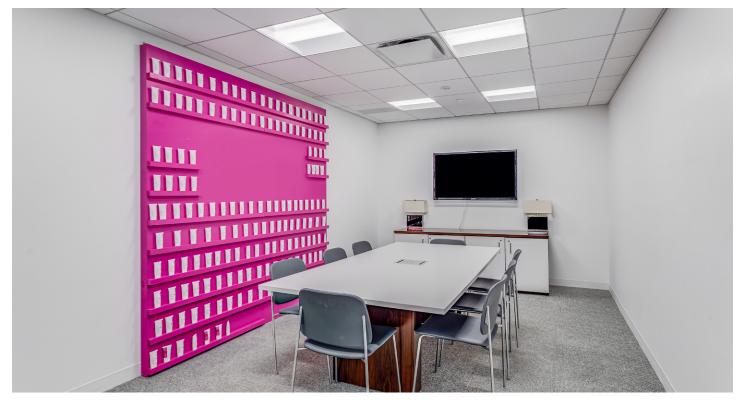

#### **Key Highlights**

- High-end installation fully furnished/wired with 45 workstations, 11 offices, 2 conference room, 1 board room and large pantry and reception
- Recently renovated building with landscaped roof terrace, tenant lounge & meeting room, bicycle storage, and a fully equipped gym with locker rooms and showers
- Highly accessible location two blocks from Grand Central

### **Space Overview**

- 1 boardroom
- 45+ workstations
  - 2 conference rooms

- **11** offices
  - **1** reception area
  - **1** pantry