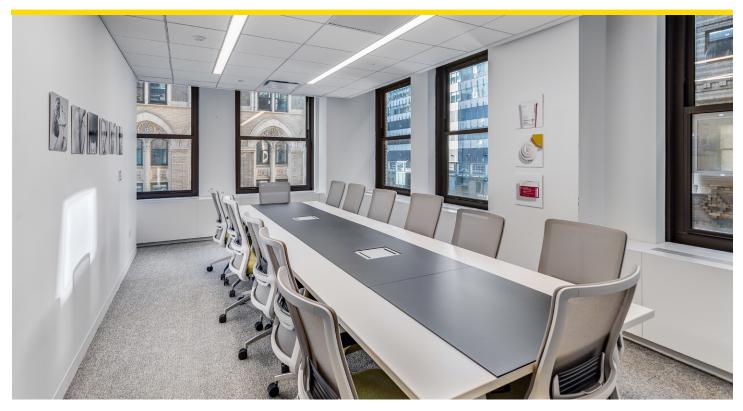

#### **Key Highlights**

- High-end installation fully furnished/wired with 45 workstations, 11 offices, 2 conference room, 1 board room and large pantry and reception
- Recently renovated building with landscaped roof terrace, tenant lounge & meeting room, bicycle storage, and a fully equipped gym with locker rooms and showers
- Highly accessible location two blocks from Grand Central

### **Space Overview**

- 1 boardroom
- 45+ workstations
  - 2 conference rooms

- **11** offices
  - **1** reception area
  - **1** pantry