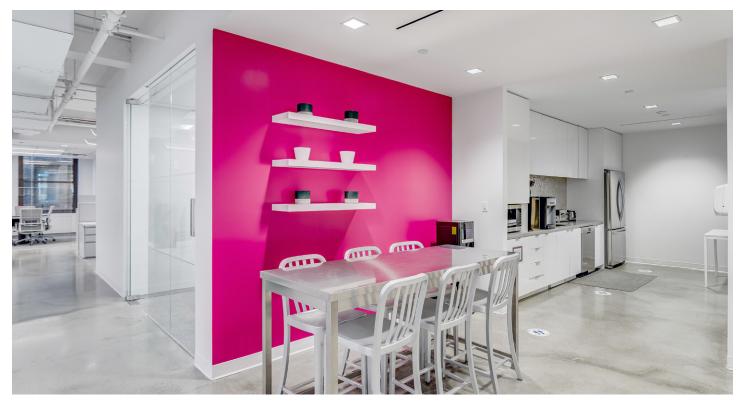

#### **Key Highlights**

- High-end installation fully furnished/wired with 45 workstations, 11 offices, 2 conference room, 1 board room and large pantry and reception
- Recently renovated building with landscaped roof terrace, tenant lounge & meeting room, bicycle storage, and a fully equipped gym with locker rooms and showers
- Highly accessible location two blocks from Grand Central

### **Space Overview**

- 1 boardroom
- 45+ workstations
  - 2 conference rooms

- **11** offices
  - **1** reception area
  - **1** pantry