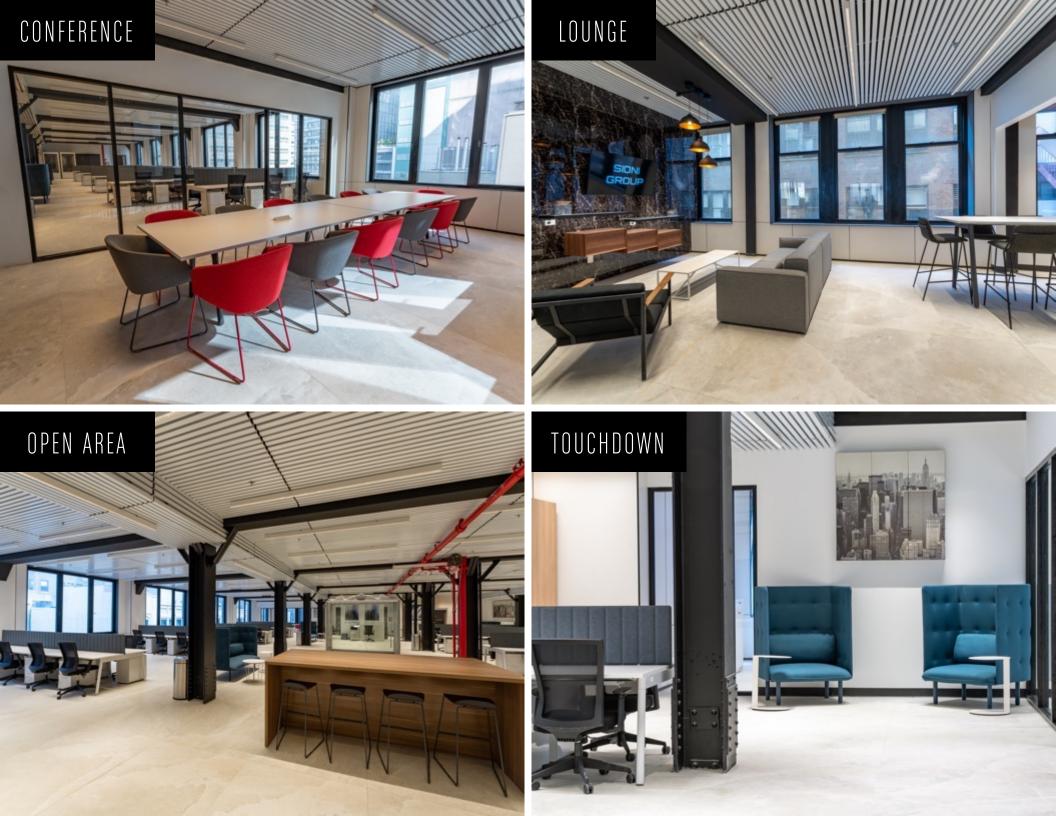

,698 RSF</u>       | LEASED    |
| 11 <sup>th</sup> floor:           | <u>12,167 RSF</u>       | LEASED    |
| 10 <sup>th</sup> floor:           | <del>- 13,304 RSF</del> | LEASED    |
| 9 <sup>th</sup> floor:            | <del></del>             | LEASED    |
| 8 <sup>th</sup> floor:            |                         | LEASED    |
| 7 <sup>th</sup> floor:            | <del></del>             | LEASED    |
| 6 <sup>th</sup> floor:            |                         | LEASED    |
| 5 <sup>th</sup> -floor:           |                         | LEASED    |
| 4 <sup>th</sup> floor:            | 15,100 RSF              | Available |
| <del>3<sup>rd</sup> floor:</del>  |                         | LEASED    |
| 2 <sup>nd</sup> floor:            |                         | LEASED    |









## SAMPLE TEST FITS



#### HIGH DENSITY

| Private office   | 1      |
|------------------|--------|
| Workstations     | 108    |
|                  |        |
| Conference rooms | 5 (40) |
| Kitchen          | 1(36)  |
| Phone booths     | 6      |
| Lounge seating   | 16     |

Total workstations 109 Total potential density +/- 140



#### LOW-MID DENSITY

| Private office   | 6      |
|------------------|--------|
| Workstations     | 60     |
|                  |        |
| Conference rooms | 6 (43) |
| Kitchen          | 1(39)  |
| Phone booths     | 7      |
| Lounge seating   | 16     |

Total workstations 66 Total potential density +/- 86



### BUILDING SPECIFICATIONS

| LOCATION: | 240 West 40th Street between 7th & 8th |
|-----------|----------------------------------------|