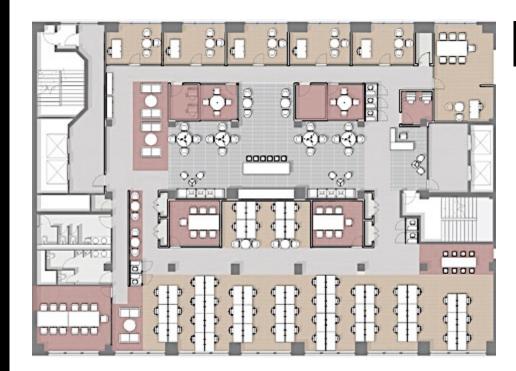

## SAMPLE TEST FITS

#### LOW-MID DENSITY

| Private office   | 6      |
|------------------|--------|
| Workstations     | 60     |
|                  |        |
| Conference rooms | 6 (43) |
| Kitchen          | 1(39)  |
| Phone booths     | 7      |
| Lounge seating   | 16     |

Total workstations 66 Total potential density +/- 86