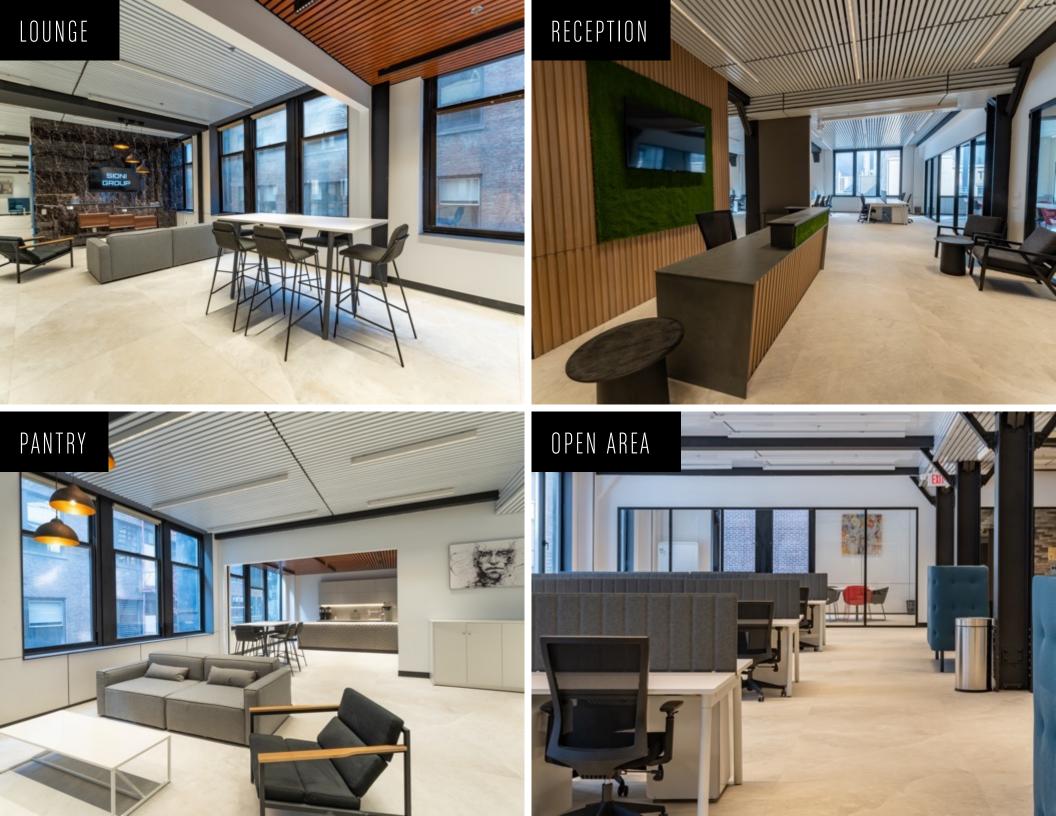

u>11,698 RSF</u>       | LEASED    |
| 11 <sup>th</sup> floor:           | <u>12,167 RSF</u>       | LEASED    |
| 10 <sup>th</sup> floor:           | <del>- 13,304 RSF</del> | LEASED    |
| 9 <sup>th</sup> floor:            | <del></del>             | LEASED    |
| 8 <sup>th</sup> floor:            |                         | LEASED    |
| 7 <sup>th</sup> floor:            | <del></del>             | LEASED    |
| 6 <sup>th</sup> floor:            |                         | LEASED    |
| 5 <sup>th</sup> -floor:           |                         | LEASED    |
| 4 <sup>th</sup> floor:            | 15,100 RSF              | Available |
| <del>3<sup>rd</sup> floor:</del>  |                         | LEASED    |
| 2 <sup>nd</sup> floor:            |                         | LEASED    |









## SAMPLE TEST FITS



#### HIGH DENSITY

| Private office   | 1      |
|------------------|--------|
| Workstations     | 108    |
|                  |        |
| Conference rooms | 5 (40) |
| Kitchen          | 1(36)  |
| Phone booths     | 6      |
| Lounge seating   | 16     |

Total workstations 109 Total potential density +/- 140



#### LOW-MID DENSITY

| Private office   | 6      |
|------------------|--------|
| Workstations     | 60     |
|                  |        |
| Conference rooms | 6 (43) |
| Kitchen          | 1(39)  |
| Phone booths     | 7      |
| Lounge seating   | 16     |

Total workstations 66 Total potential density +/- 86



### BUILDING SPECIFICATIONS

| LOCATION: | 240 West 40th Street between 7th & 8th |
|-----------|-------------------------------------