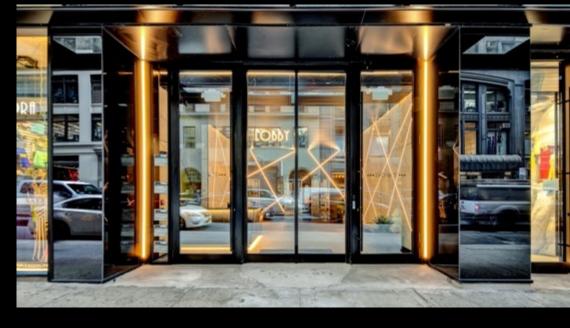

### BUILDING SPECIFICATIONS

| LOCATION: | 240 West 40th Street between 7th & 8th |
|-----------|----------------------------------------|
|           | Avenues                                |

- OWNER: Sioni Group
- BUILDING SIZE: 159,358 RSF; 13 floors including penthouse
- *LOBBY:* Brand new lobby with full time attendant
- **ELEVATORS:** New elevators featuring state of the art design elements. Two additional automatic freight elevators with a separate entrance. 4 automatic elevators total.
- SECURITY: 24/7 attended security desk & camera monitors
- *KITCHENS:* Corian counter-top finishes, stainless steel appliances, cabinetry featuring soundless door close; refrigerator, microwave, full sink
- **RESTROOMS:** New ADA compliant single stall restrooms
- *SIGNAGE:* Dramatic DKNY signage on the top of building is available
- *KITCHENS:* Corian counter-top finishes, stainless steel appliances, cabinetry featuring soundless door close; refrigerator, microwave, full sink