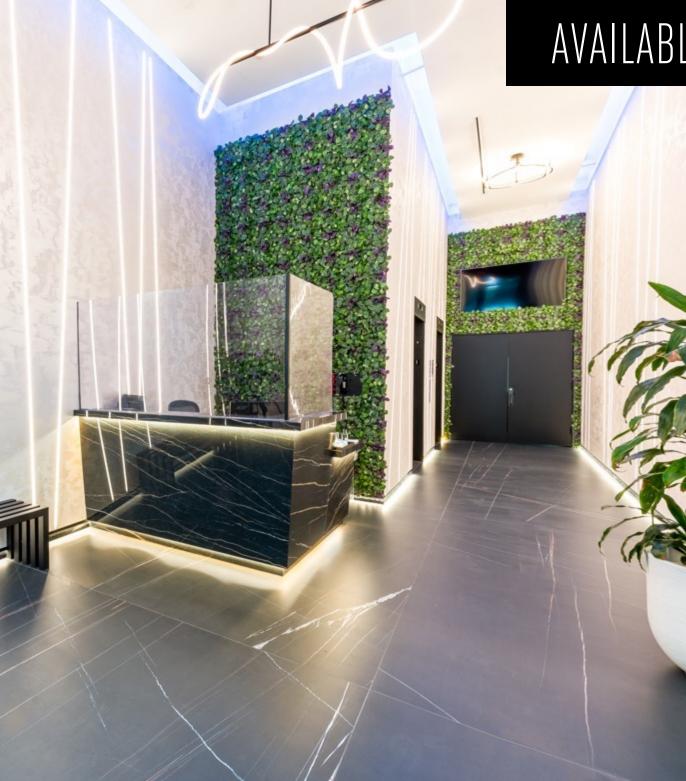

#### FULL FLOORS AVAILABLE New Building Amenity Center

### BUILDING SPECIFICATIONS

| LOCATION: | 240 West 40th Street between 7th & 8th |
|-----------|----------------------------------------|
|           | Avenues                                |

- OWNER: Sioni Group
- BUILDING SIZE: 159,358 RSF; 13 floors including penthouse
- *LOBBY:* Brand new lobby with full time attendant
- **ELEVATORS:** New elevators featuring state of the art design elements. Two additional automatic freight elevators with a separate entrance. 4 automatic elevators total.
- SECURITY: 24/7 attended security desk & camera monitors
- *KITCHENS:* Corian counter-top finishes, stainless steel appliances, cabinetry featuring soundless door close; refrigerator, microwave, full sink
- **RESTROOMS:** New ADA compliant single stall restrooms
- *SIGNAGE:* Dramatic DKNY signage on the top of building is available
- *KITCHENS:* Corian counter-top finishes, stainless steel appliances, cabinetry featuring soundless door close; refrigerator, microwave, full sink