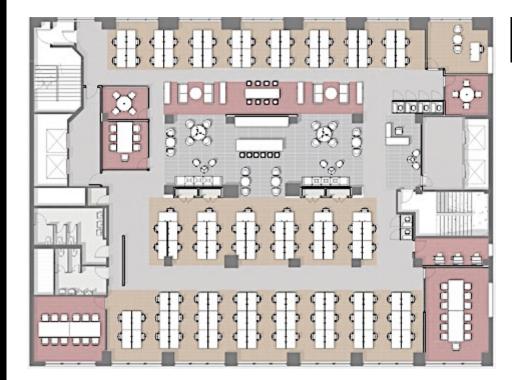

## SAMPLE TEST FITS

#### HIGH DENSITY

| Private office   | 1      |
|------------------|--------|
| Workstations     | 108    |
|                  |        |
| Conference rooms | 5 (40) |
| Kitchen          | 1(36)  |
| Phone booths     | 6      |
| Lounge seating   | 16     |

Total workstations 109 Total potential density +/- 140