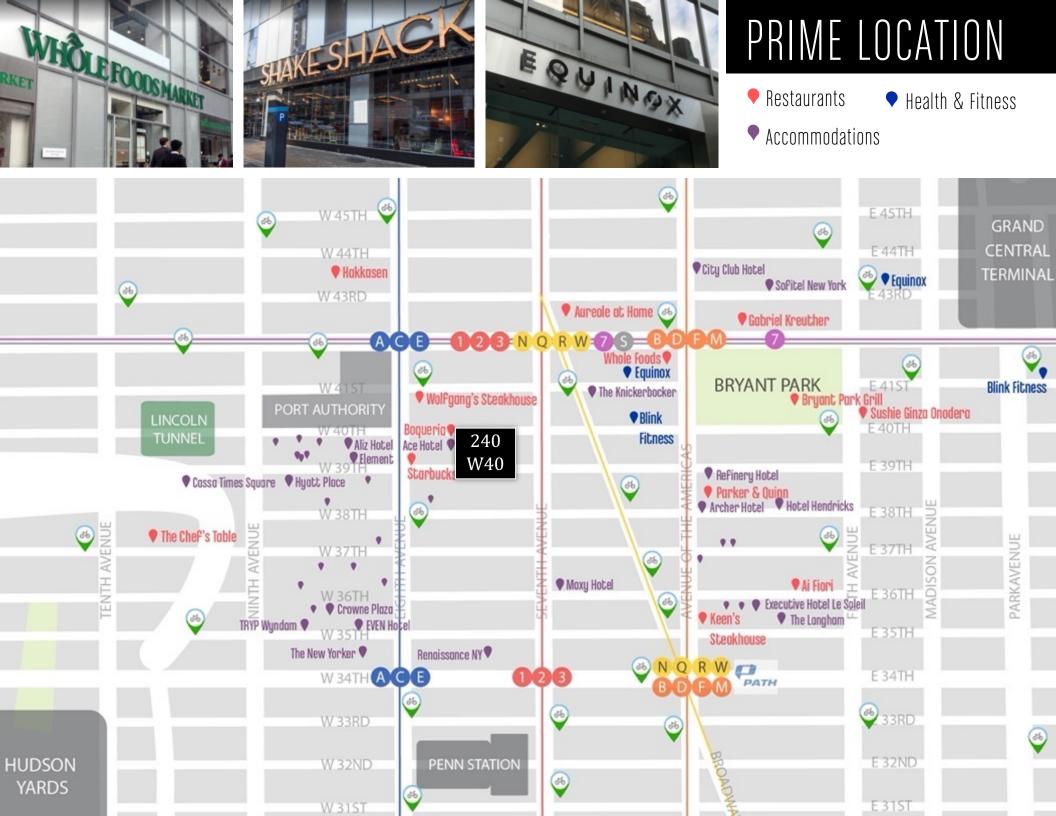

# 240 West 40<sup>th</sup> Street

Times Square South

### BUILDING SPECIFICATIONS

| LOCATION: | 240 West 40th Street between 7th & 8th |
|-----------|----------------------------------------|
|           | Avenues                                |

- OWNER: Sioni Group
- BUILDING SIZE: 159,358 RSF; 13 floors including penthouse
- *LOBBY:* Brand new lobby with full time attendant
- **ELEVATORS:** New elevators featuring state of the art design elements. Two additional automatic freight elevators with a separate entrance. 4 automatic elevators total.
- SECURITY: 24/7 attended security desk & camera monitors
- *KITCHENS:* Corian counter-top finishes, stainless steel appliances, cabinetry featuring soundless door close; refrigerator, microwave, full sink
- **RESTROOMS:** New ADA compliant single stall restrooms
- *SIGNAGE:* Dramatic DKNY signage on the top of building is available
- *KITCHENS:* Corian counter-top finishes, stainless steel appliances, cabinetry featuring soundless door close; refrigerator, microwave, full sink