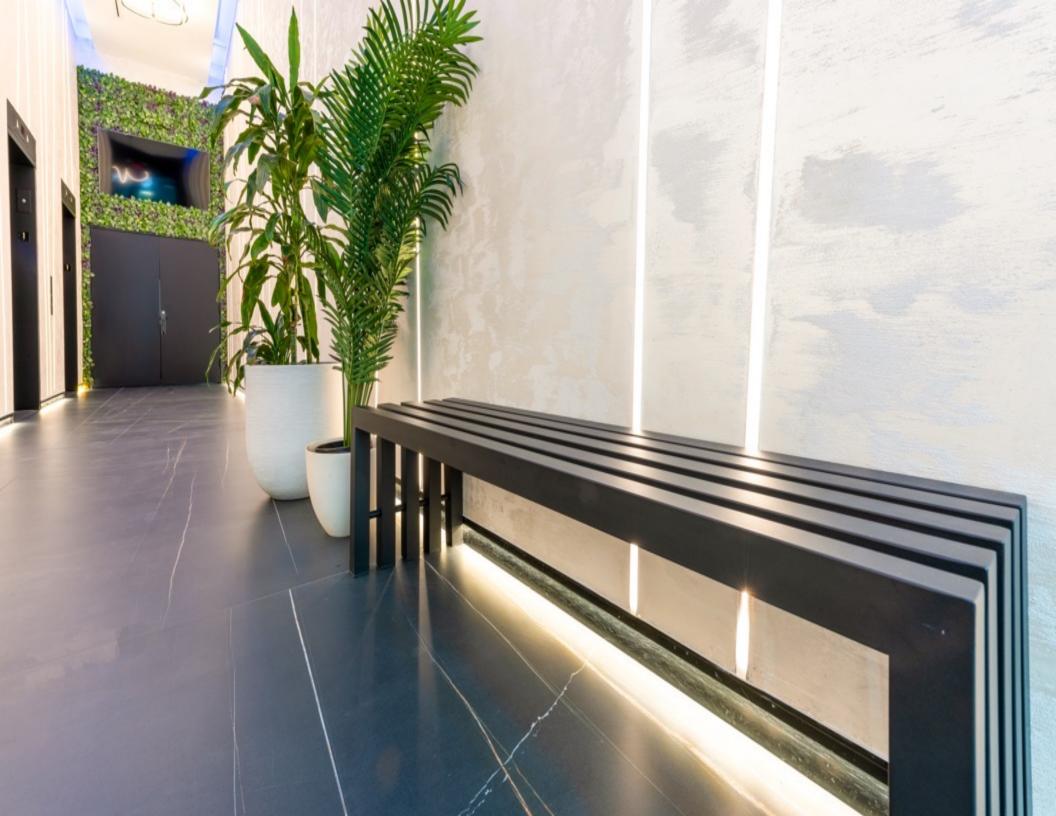

### BUILDING SPECIFICATIONS

| LOCATION: | 240 West 40th Street between 7th & 8th |
|-----------|----------------------------------------|
|           | Avenues                                |

- OWNER: Sioni Group
- BUILDING SIZE: 159,358 RSF; 13 floors including penthouse
- *LOBBY:* Brand new lobby with full time attendant
- **ELEVATORS:** New elevators featuring state of the art design elements. Two additional automatic freight elevators with a separate entrance. 4 automatic elevators total.
- SECURITY: 24/7 attended security desk & camera monitors
- *KITCHENS:* Corian counter-top finishes, stainless steel appliances, cabinetry featuring soundless door close; refrigerator, microwave, full sink
- **RESTROOMS:** New ADA compliant single stall restrooms
- *SIGNAGE:* Dramatic DKNY signage on the top of building is available
- *KITCHENS:* Corian counter-top finishes, stainless steel appliances, cabinetry featuring soundless door close; refrigerator, microwave, full sink