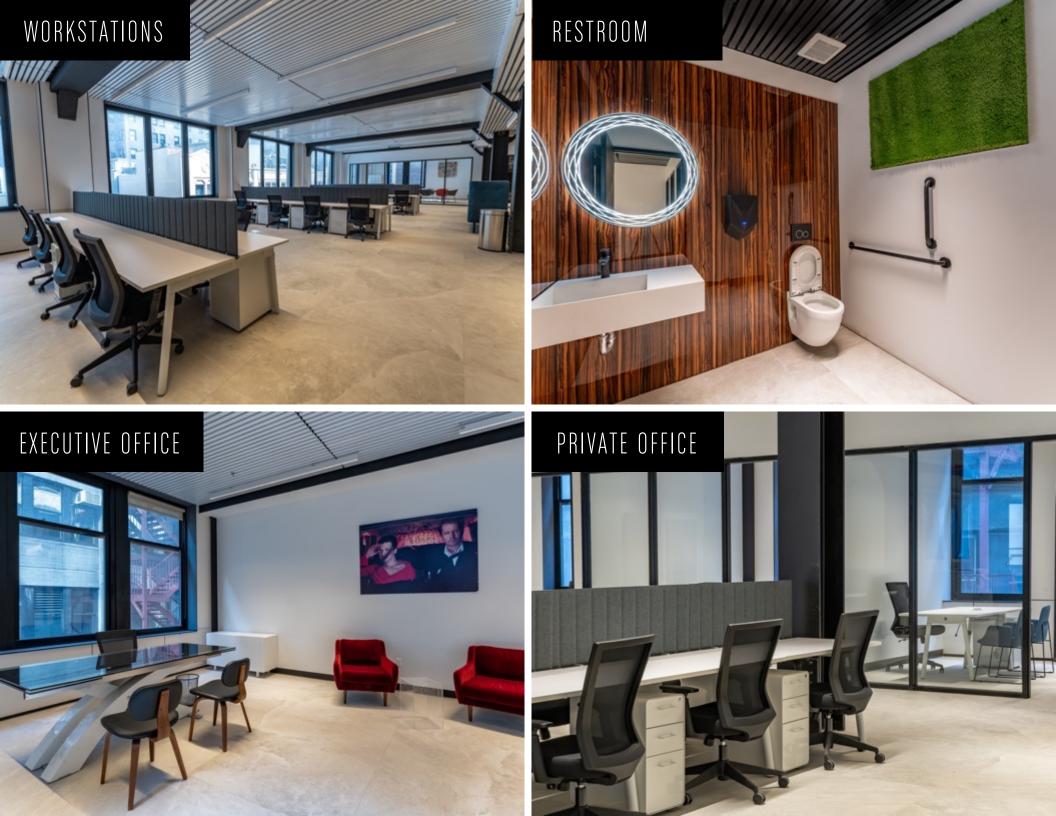

11,698 RSF</u>       | LEASED    |
| 11 <sup>th</sup> floor:           | <u>12,167 RSF</u>       | LEASED    |
| 10 <sup>th</sup> floor:           | <del>- 13,304 RSF</del> | LEASED    |
| 9 <sup>th</sup> floor:            | <del></del>             | LEASED    |
| 8 <sup>th</sup> floor:            |                         | LEASED    |
| 7 <sup>th</sup> floor:            | <del></del>             | LEASED    |
| 6 <sup>th</sup> floor:            |                         | LEASED    |
| 5 <sup>th</sup> -floor:           |                         | LEASED    |
| 4 <sup>th</sup> floor:            | 15,100 RSF              | Available |
| <del>3<sup>rd</sup> floor:</del>  |                         | LEASED    |
| 2 <sup>nd</sup> floor:            |                         | LEASED    |









## SAMPLE TEST FITS



#### HIGH DENSITY

| Private office   | 1      |
|------------------|--------|
| Workstations     | 108    |
|                  |        |
| Conference rooms | 5 (40) |
| Kitchen          | 1(36)  |
| Phone booths     | 6      |
| Lounge seating   | 16     |

Total workstations 109 Total potential density +/- 140



#### LOW-MID DENSITY

| Private office   | 6      |
|------------------|--------|
| Workstations     | 60     |
|                  |        |
| Conference rooms | 6 (43) |
| Kitchen          | 1(39)  |
| Phone booths     | 7      |
| Lounge seating   | 16     |

Total workstations 66 Total potential density +/- 86



### BUILDING SPECIFICATIONS

| LOCATION: | 240 West 40th Street between 7th & 8th |
|-----------|---------------------------------------