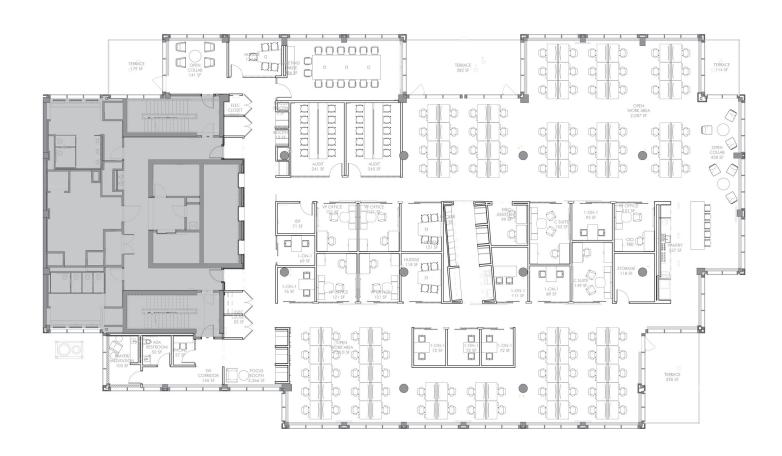

## Entire 5th Floor: 18,563 RSF

**Existing Floor Plan With Open Workspace** 

## Entire 6th Floor: 17,102 RSF

**Existing Floor Plan With Team Rooms** 