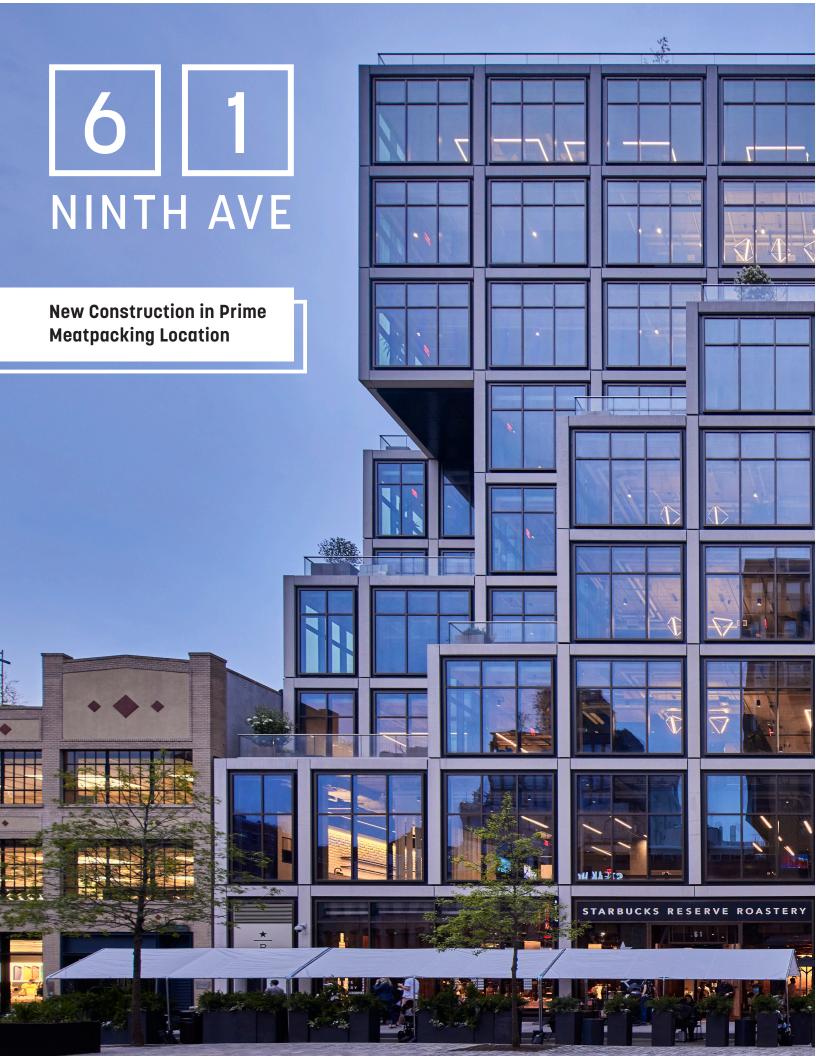

# 61 Ninth Avenue – 15th Street and Ninth Avenue Sub-Sublease Opportunity

**Entire 8th Floor** 

15,193 RSF

**Entire 7th Floor** 

15,674 RSF

**Entire 6th Floor** 

17,102 RSF

**Entire 5th Floor** 

#### **Comments**

- A premier Class A trophy office with LEED-Gold Certification designed by renowned architect Rafael Viñoly
- Located in the heart of the Meatpacking
   District located above Starbucks Reserve
   Roastery and between the Apple Store and
   Chelsea Market and across from Google HQ
- Recent construction with high ceilings and floor-to-ceiling glass
- Recently built above-standard interiors
- Floors can be leased individually or together, potentially up to a total 3 or 4 floors
- All furniture can be made available
- Tenant exclusive outdoor terraces on every floor
- Shared bike room and showers available
- 100kw emergency generator located on premises serving the building's critical systems
- Close proximity to A, C, E, 1, 2, L subway lines