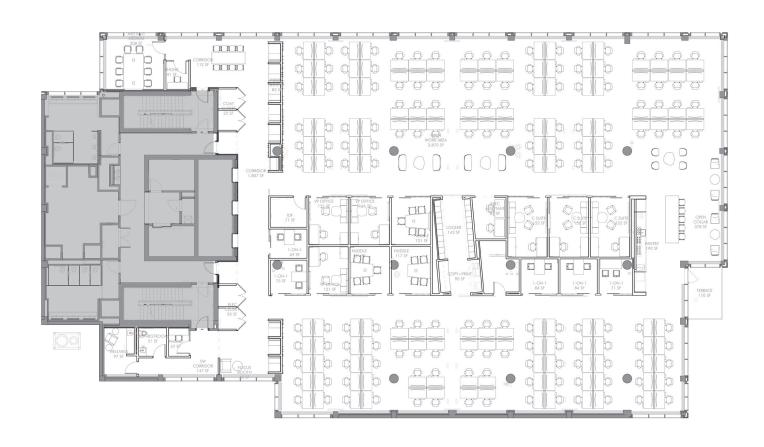

## Entire 3rd Floor: 20,300 RSF

Existing Floor Plan With Open Workspace

## Entire 4th Floor: 20,105 RSF

**Existing Floor Plan With Open Workspace** 