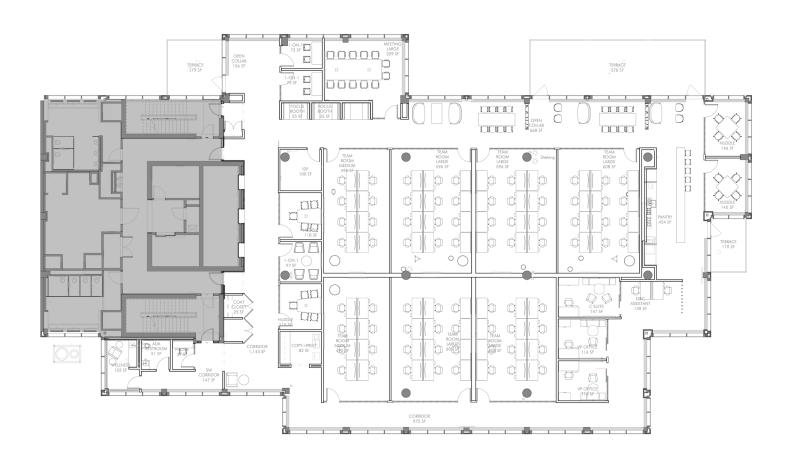

## Entire 7th Floor: 15,674 RSF

**Existing Floor Plan With Team Rooms** 

## Entire 8th Floor: 15,193 RSF

**Existing Floor Plan With Team Rooms** 