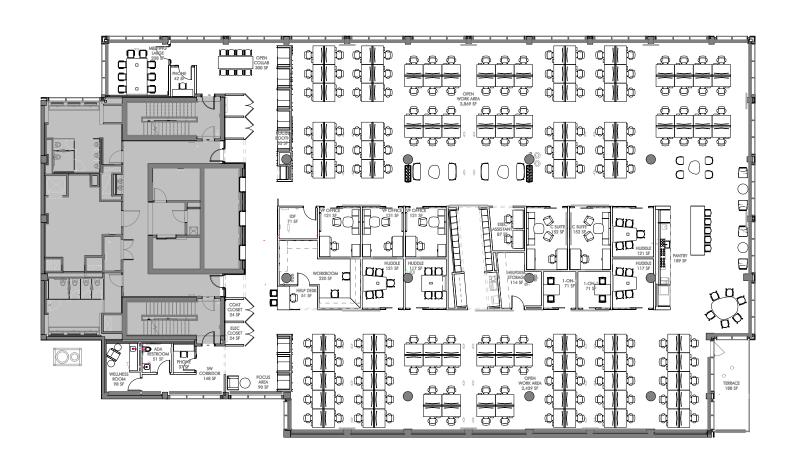

## Entire 3rd Floor: 20,300 RSF

Existing Floor Plan With Open Workspace

## Entire 4th Floor: 20,105 RSF

**Existing Floor Plan With Open Workspace** 

## Entire 5th Floor: 18,563 RSF

**Existing Floor Plan With Open Workspace** 

## Entire 6th Floor: 17,102 RSF

**Existing Floor Plan With Team Rooms** 

## Entire 7th Floor: 15,674 RSF

**Existing Floor Plan With Team Rooms** 

## Entire 8th Floor: 15,193 RSF

**Existing Floor Plan With Team Rooms** 