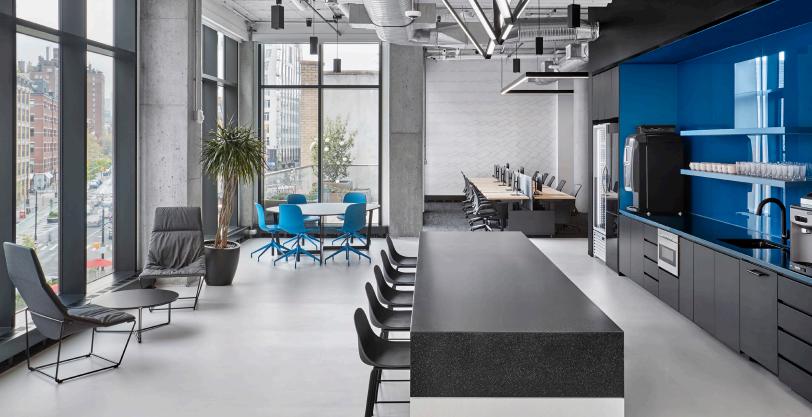

#### **Comments**

- A premier Class A trophy office with LEED-Gold Certification designed by renowned architect Rafael Viñoly
- Located in the heart of the Meatpacking
   District located above Starbucks Reserve
   Roastery and between the Apple Store and
   Chelsea Market and across from Google HQ
- Recent construction with high ceilings and floor-to-ceiling glass
- Recently built above-standard interiors
- Floors can be leased individually or together, potentially up to a total 3 or 4 floors
- All furniture can be made available
- Tenant exclusive outdoor terraces on every floor
- Shared bike room and showers available
- 100kw emergency generator located on premises serving the building's critical systems
- Close proximity to A, C, E, 1, 2, L subway lines