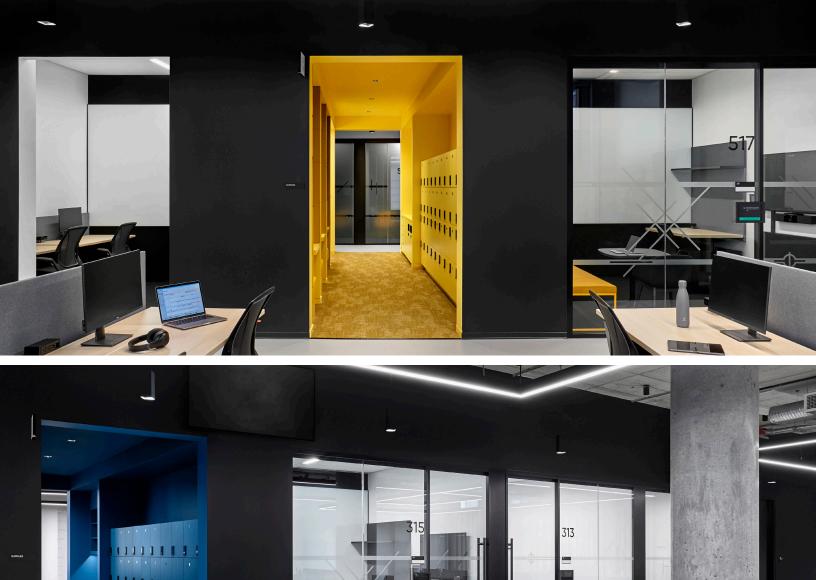

#### **Comments**

- A premier Class A trophy office with LEED-Gold Certification designed by renowned architect Rafael Viñoly
- Located in the heart of the Meatpacking
   District located above Starbucks Reserve
   Roastery and between the Apple Store and
   Chelsea Market and across from Google HQ
- Recent construction with high ceilings and floor-to-ceiling glass
- Recently built above-standard interiors
- Floors can be leased individually or together, potentially up to a total 3 or 4 floors
- All furniture can be made available
- Tenant exclusive outdoor terraces on every floor
- Shared bike room and showers available
- 100kw emergency generator located on premises serving the building's critical systems
- Close proximity to A, C, E, 1, 2, L subway lines