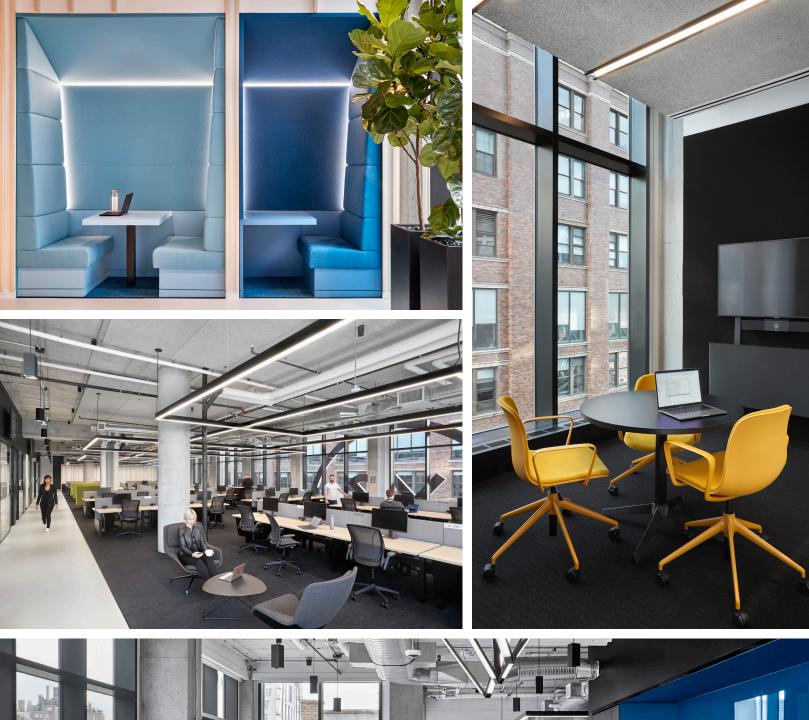

#### **Comments**

- A premier Class A trophy office with LEED-Gold Certification designed by renowned architect Rafael Viñoly
- Located in the heart of the Meatpacking
   District located above Starbucks Reserve
   Roastery and between the Apple Store and
   Chelsea Market and across from Google HQ
- Recent construction with high ceilings and floor-to-ceiling glass
- Recently built above-standard interiors
- Floors can be leased individually or together, potentially up to a total 3 or 4 floors
- All furniture can be made available
- Tenant exclusive outdoor terraces on every floor
- Shared bike room and showers available
- 100kw emergency generator located on premises serving the building's critical systems
- Close proximity to A, C, E, 1, 2, L subway lines