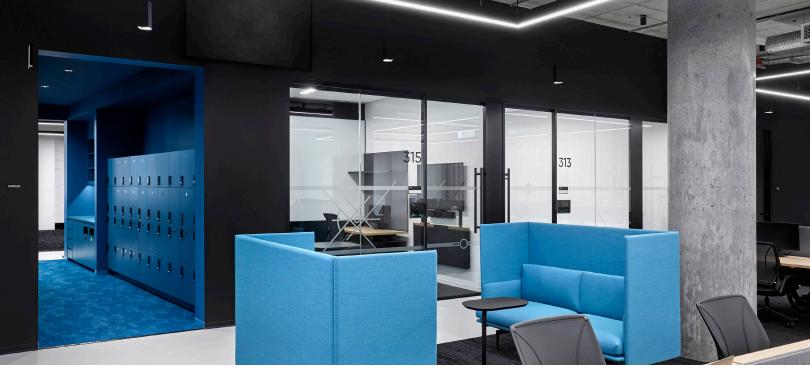

#### **Comments**

- A premier Class A trophy office with LEED-Gold Certification designed by renowned architect Rafael Viñoly
- Located in the heart of the Meatpacking
   District located above Starbucks Reserve
   Roastery and between the Apple Store and
   Chelsea Market and across from Google HQ
- Recent construction with high ceilings and floor-to-ceiling glass
- Recently built above-standard interiors
- Floors can be leased individually or together, potentially up to a total 3 or 4 floors
- All furniture can be made available
- Tenant exclusive outdoor terraces on every floor
- Shared bike room and showers available
- 100kw emergency generator located on premises serving the building's critical systems
- Close proximity to A, C, E, 1, 2, L subway lines