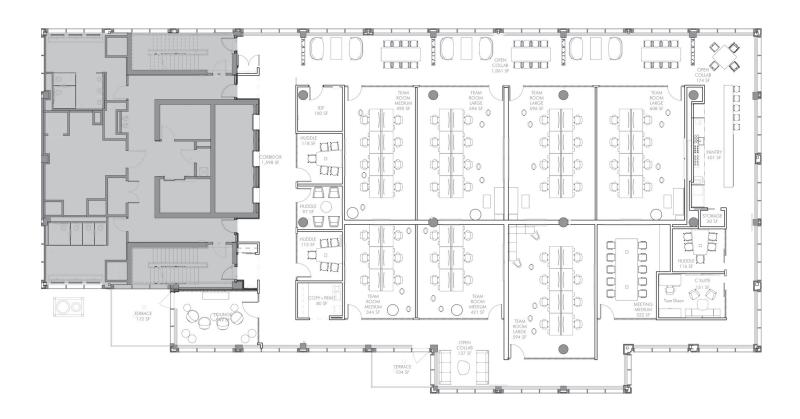

## Entire 6th Floor: 17,102 RSF

**Existing Floor Plan With Team Rooms** 

## Entire 7th Floor: 15,674 RSF

**Existing Floor Plan With Team Rooms** 

## Entire 8th Floor: 15,193 RSF

**Existing Floor Plan With Team Rooms** 