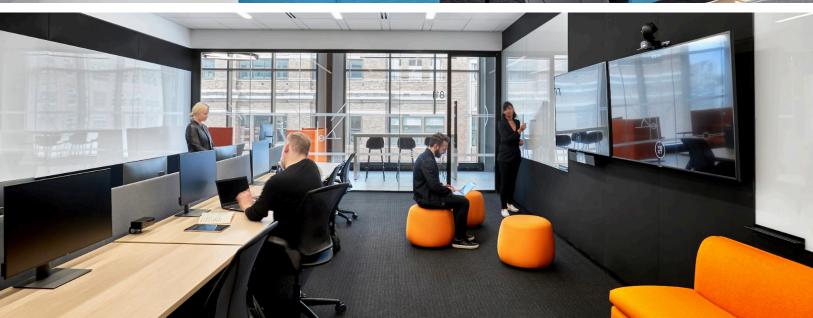

#### **Comments**

- A premier Class A trophy office with LEED-Gold Certification designed by renowned architect Rafael Viñoly
- Located in the heart of the Meatpacking
   District located above Starbucks Reserve
   Roastery and between the Apple Store and
   Chelsea Market and across from Google HQ
- Recent construction with high ceilings and floor-to-ceiling glass
- Recently built above-standard interiors
- Floors can be leased individually or together, potentially up to a total 3 or 4 floors
- All furniture can be made available
- Tenant exclusive outdoor terraces on every floor
- Shared bike room and showers available
- 100kw emergency generator located on premises serving the building's critical systems
- Close proximity to A, C, E, 1, 2, L subway lines