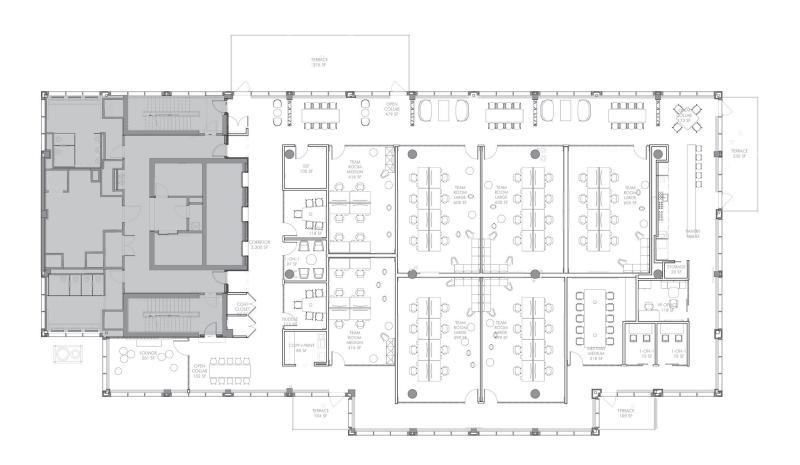

## Entire 6th Floor: 17,102 RSF

**Existing Floor Plan With Team Rooms** 

## Entire 7th Floor: 15,674 RSF

**Existing Floor Plan With Team Rooms** 

## Entire 8th Floor: 15,193 RSF

**Existing Floor Plan With Team Rooms** 