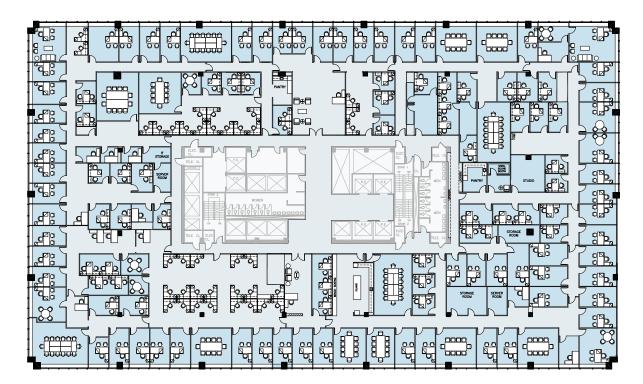

## ENTIRE 8TH FLOOR - 56,713 RSF

PROPOSED OPEN LAYOUT

#### **FLOOR KEY**

| Total Personnel | 387 |
|-----------------|-----|
| Reception       | 1   |
| Pantry          | 4   |
| Phone Room      | 12  |
| Conference Room | 14  |
| Workstation     | 330 |
| Total Offices   | 56  |

#### Ъ В দ্দ্রী E B E B B MAIL/COPY 88 99 B **E** <del>90</del> E B ר<mark>ם ים ים ים ים</mark> י **6** 6 6 6 6 5 RP **0,0,0,0,0** IT POON B <u>a</u>B 11111111 18 ר<del>ם הם הים ה</del>ו [8]P-Ę e E re B\_ B 000 8 F B, U B 0 0 0 0 0 ┛ PB P 0 0 0 0 0 0 0 0 0 0 0 0 0 0 0 0 0 0 0 0 0 0 0 0 0 0 0 0 0 0 0 0 0 0 0 0 0 0 0 0 0 0 0 0 0 0 0 0 0 0 0 0 0 0 0 0 0 0 0 0 0 0 0 0 0 0 0 0 0 0 0 0 0 0 0 0 0 0 0 0 0 0 0 0 0 0 0 0 0 0 0 0 0 0 0 0 0 0 0 0 0 0 0 0 0 0 0