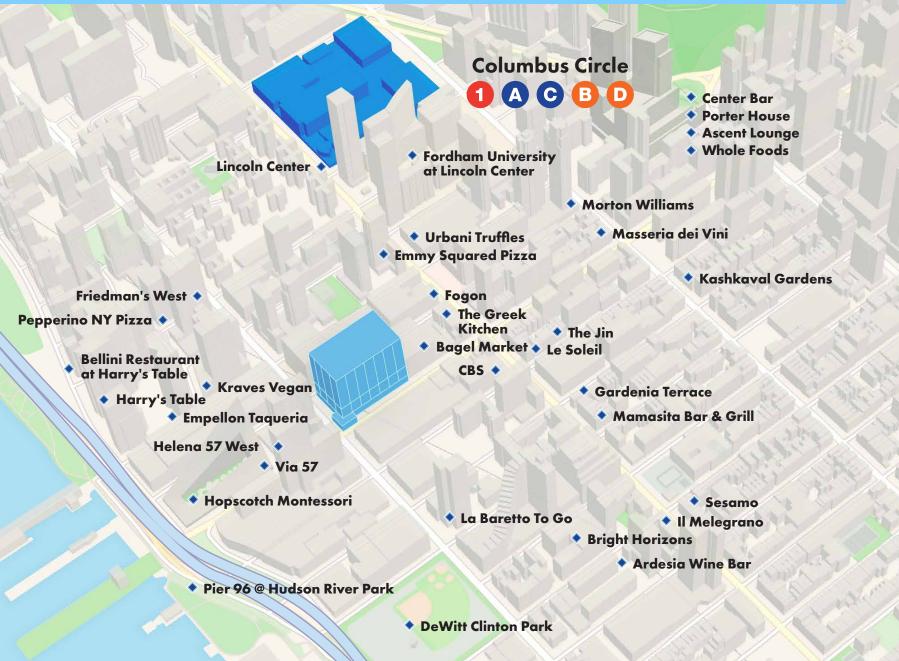

# AT THE VERY CENTER OF THIS VIBRANT, FAST-GROWING NEIGHBORHOOD

# **STEPS TO FINE DINING, PARKS, LIFESTYLE** AMENITIES AND TRANSIT OPTIONS