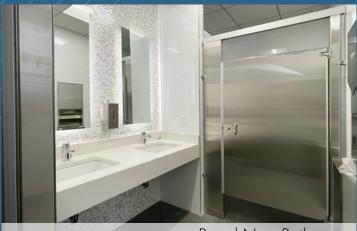

## 20 West 22nd Street

Between 5th & 6th Avenues

Flexible Small Space Opportunities
Great Flatiron/NoMad Location
Brand New Lobby, Elevators
and Operable Windows



## 20 West 22nd Street

## **Current Availabilities**

Suite 509: 2.056 rsf Upon Request Immediate

- Open plan layout with (1) glass-front office and phone room, full wet pantry with seating space
- Furniture shown for layout concept only

- New: Lobbies with central HVAC, 4-passenger elevators
- New operable windows, upgraded common hallways and brand new bathrooms
- 24 hour access with attended lobby and card-key access elevators
- Close to Madison Square Park & Union Square
- Nearby transportation 1 F M N R W L 6 Medical or medical-related uses not permitted







Brand New Bathrooms

## SUITE 509 - 2,056 RSF (CORE PLAN)









Floor Plan not to scale, for display purposes only. Furniture shown for layout concept only