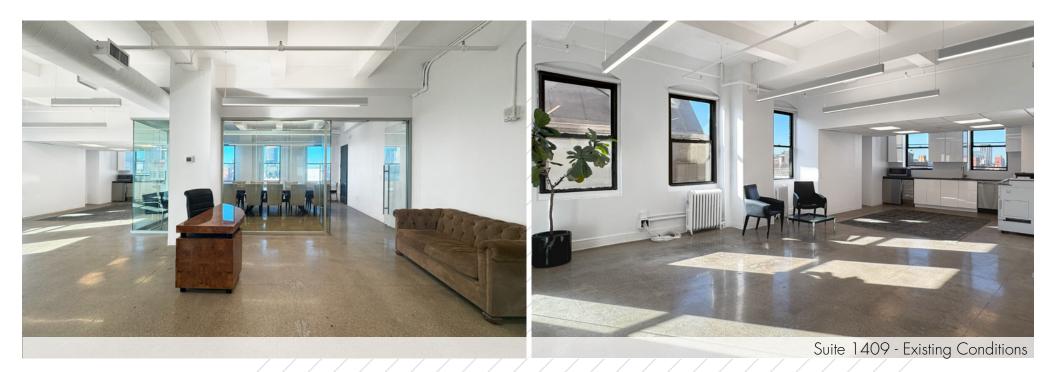

## **Current Availabilities**

Suite 509: 2.056 rsf Upon Request Immediate

- Open plan layout with (1) glass-front office and phone room, full wet pantry with seating space
- Furniture shown for layout concept only