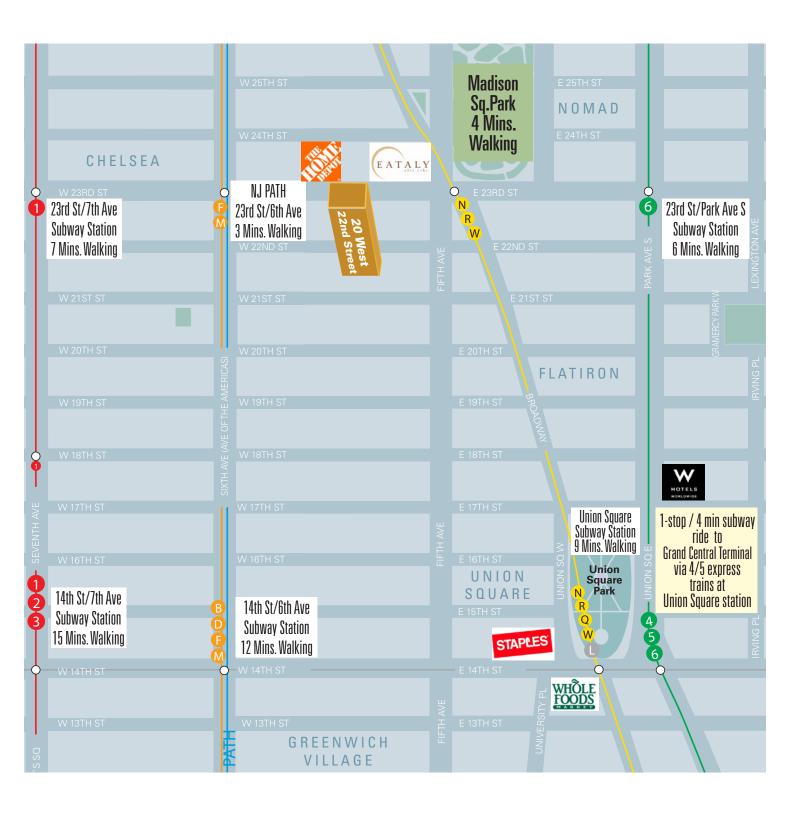

- New: Lobbies with central HVAC, 4-passenger elevators
- New operable windows, upgraded common hallways and brand new bathrooms
- 24 hour access with attended lobby and card-key access elevators
- Close to Madison Square Park & Union Square
- Nearby transportation 1 F M N R W L 6 Medical or medical-related uses not permitted