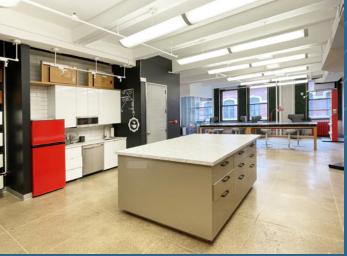

## **Current Availabilities**

Suite 509: 2.056 rsf Upon Request Immediate

- Open plan layout with (1) glass-front office and phone room, full wet pantry with seating space
- Furniture shown for layout concept only