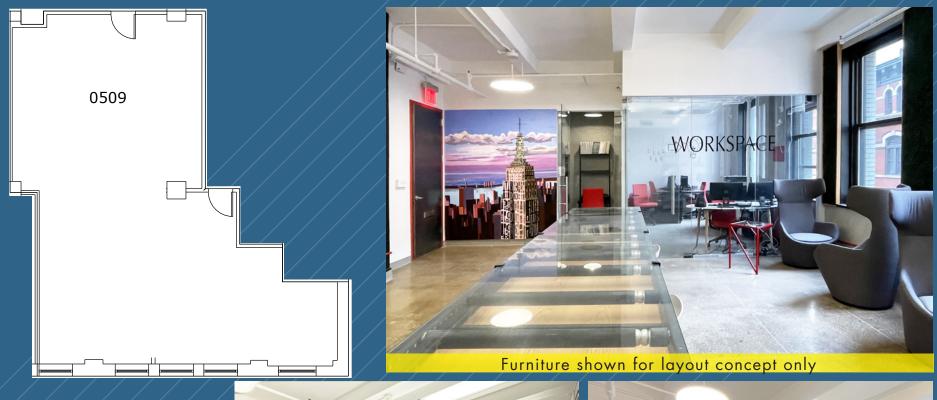

## **Current Availabilities**

Suite 509: 2.056 rsf Upon Request Immediate

- Open plan layout with (1) glass-front office and phone room, full wet pantry with seating space
- Furniture shown for layout concept only

## SUITE 509 - 2,056 RSF (CORE PLAN)

Floor Plan not to scale, for display purposes only. Furniture shown for layout concept only