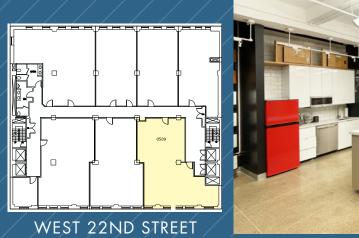

## **Current Availabilities**

Suite 509: 2.056 rsf Upon Request Immediate

- Open plan layout with (1) glass-front office and phone room, full wet pantry with seating space
- Furniture shown for layout concept only

## SUITE 509 - 2,056 RSF (CORE PLAN)

Floor Plan not to scale, for display purposes only. Furniture shown for layout concept only