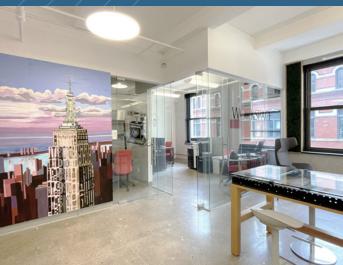

## **Current Availabilities**

Suite 509: 2.056 rsf Upon Request Immediate

- Open plan layout with (1) glass-front office and phone room, full wet pantry with seating space
- Furniture shown for layout concept only