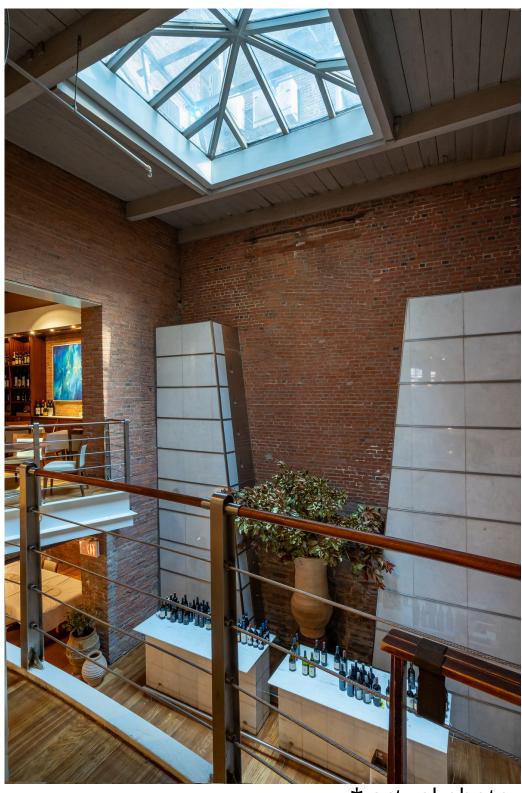

# GROUND FLOOR AND SELLING LOWER LEVEL 9504 RENTABLE SQUARE FEET

The ground and lower levels are currently configured as a turn-key restaurant. The main dining room, vented kitchen and bar comprise the upper level. There are 13' ceilings, pre-war details and a gorgeous skylight.

The lower level, connected via a grand staircase, features another dining area, 40' long wine room, climate controlled wine and cheese cave, lounge and men and women's rest rooms.

\* actual photo