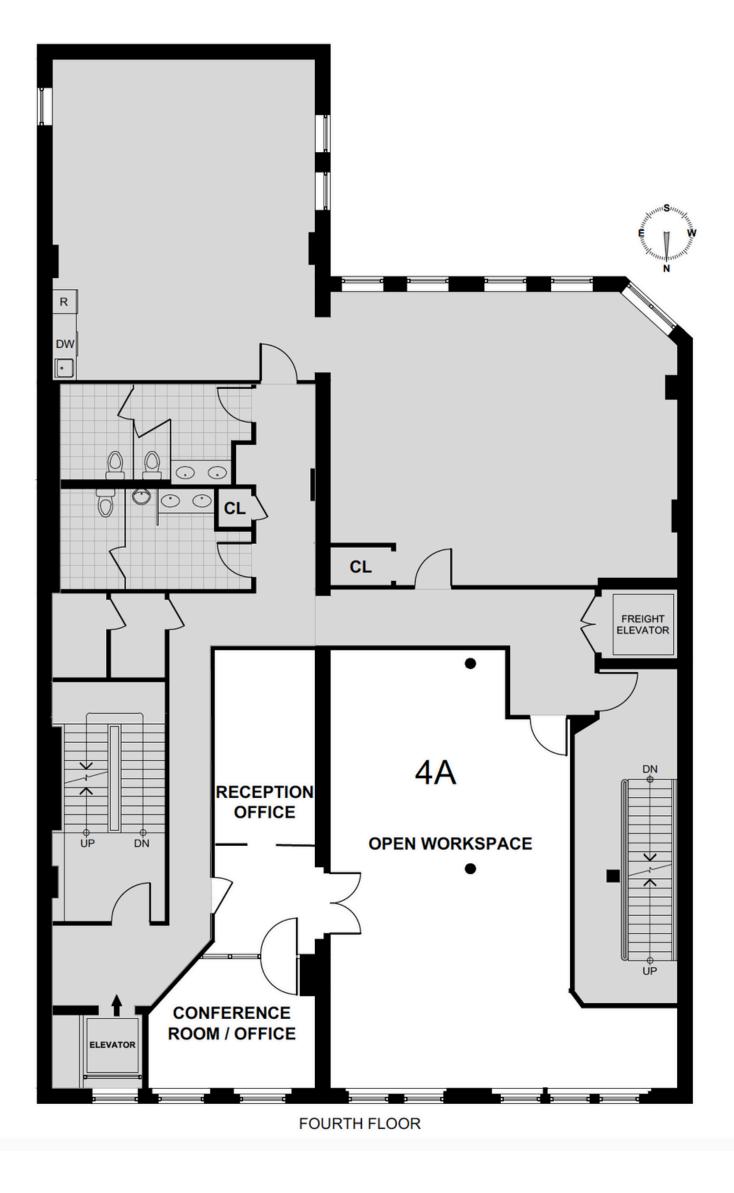

to a total of 21,384 rentable square feet including a retail space with selling lower level, full floor loft event space and 1.5 floors of loft office space.

Leased together or separately, ownership will consider all uses, combinations and lease lengths.

Pop-ups welcome.

# GROUND FLOOR AND SELLING LOWER LEVEL 9504 RENTABLE SQUARE FEET



The ground and lower levels are currently configured as a turn-key restaurant. The main dining room, vented kitchen and bar comprise the upper level. There are 13' ceilings, pre-war details and a gorgeous skylight.

The lower level, connected via a grand staircase, features another dining area, 40' long wine room, climate controlled wine and cheese cave, lounge and men and women's rest rooms.



\* actual photo

# 4TH FLOOR CURRENT FLOOR PLAN AS BUILT



# GROUND FLOOR

179 FRANKLIN STREET
TRIBECA, NYC
Between Hudson Street &
Greenwich Street