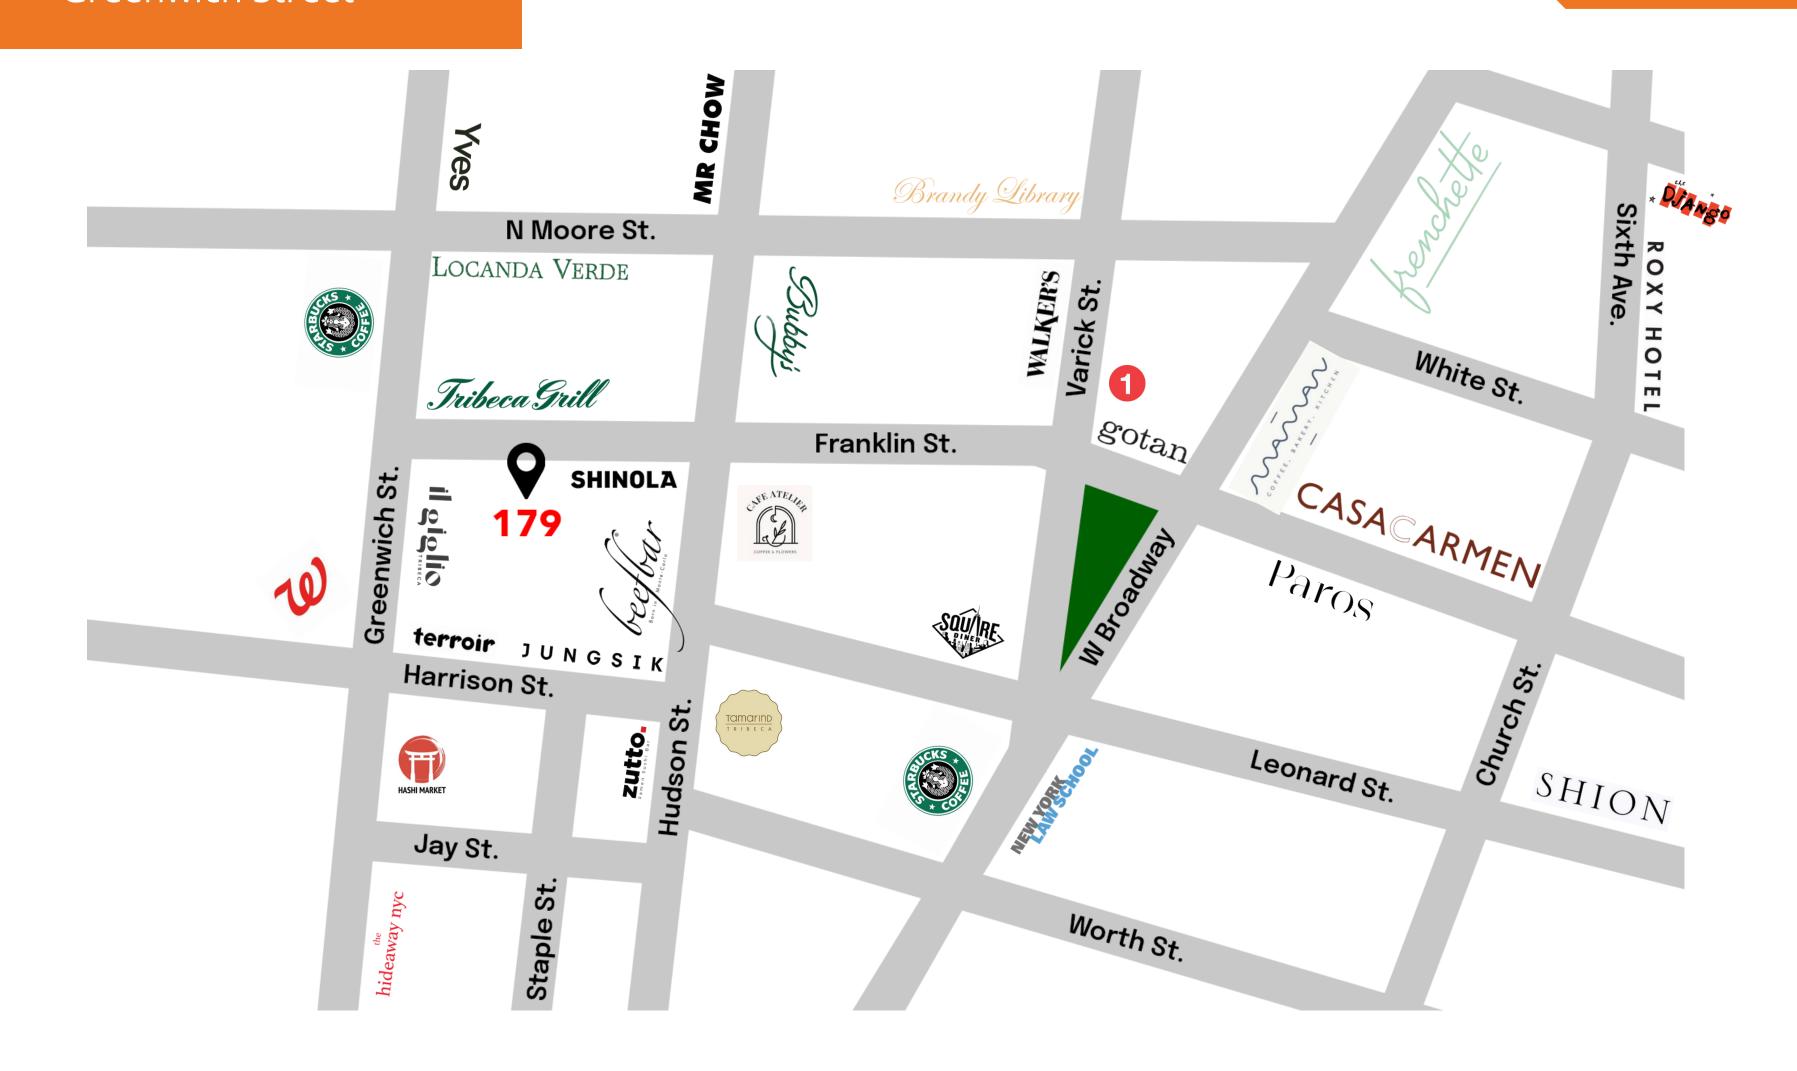

# 179

# FRANKLIN STREET TRIBECA, NYC

Between Hudson Street & Greenwich Street

## **APPROXIMATE SIZE**

2,376 to 21,384 RSF available.

ASKING RENT

Witheld, please inquire.

POSSESSION

**Immediate** 

FRONTAGE

Up to 50ft.

TERM Negotiable

# COMMENTS

- Prime Tribeca location
- All uses considered
- High ceilings
- Classic Tribeca charm throughout

### **NEIGHBORS**

**PROPERT** 

Tribeca Grill • Bubby's • Shinola • Beef Bar • Mr. Chow • Locanda Verde • Odeon • Tiny's Upstairs • Weather Up • Frenchette

**TRANSPORTATION** 

179 Franklin Street offers a flagship location opportunity with availability of 2,376 to a total of 21,384 rentable square feet including a retail space with selling lower level, full floor loft event space and 1.5 floors of loft office space.