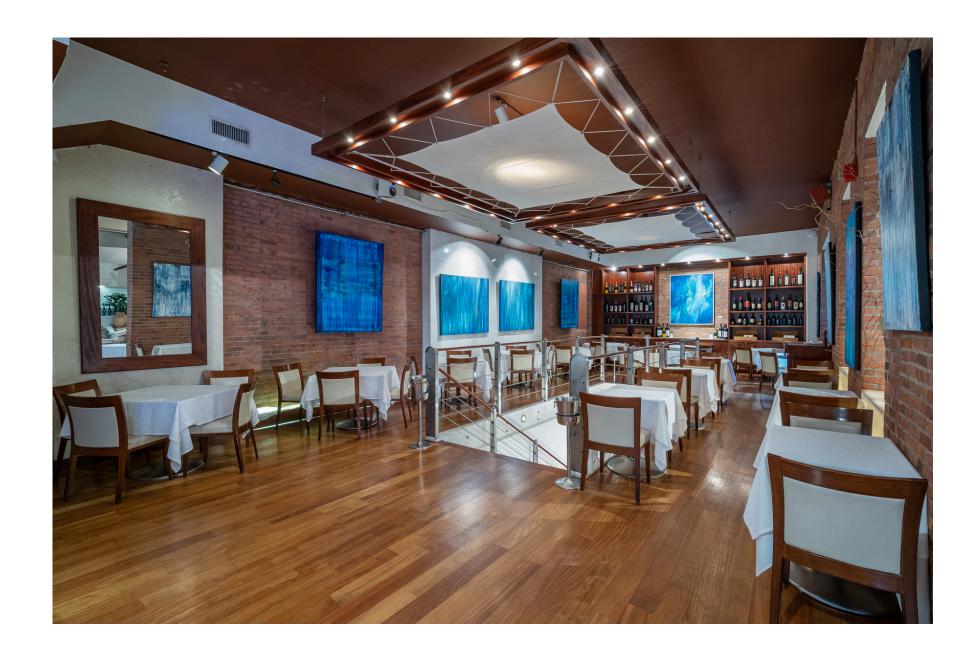

# GROUND FLOOR AND SELLING LOWER LEVEL 9504 RENTABLE SQUARE FEET

The ground and lower levels are currently configured as a turn-key restaurant. The main dining room, vented kitchen and bar comprise the upper level. There are 13' ceilings, pre-war details and a gorgeous skylight.

The lower level, connected via a grand staircase, features another dining area, 40' long wine room, climate controlled wine and cheese cave, lounge and men and women's rest rooms.

\* actual photo