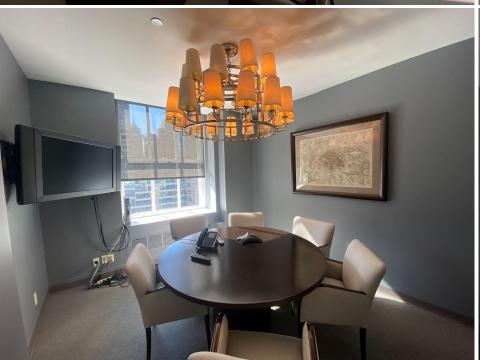

## Entire 23rd floor: 2,400 RSF

- Top floor space built with 5 offices, conference room, pantry, reception, private bathroom
- Excellent light and views from every room (even bathroom)
- Turnkey with furniture
- Upstairs loft space with additional bathroom and storage space (not counted towards RSF)
- Landlord can modify for credit tenant
- One flight walk up from 22nd floor