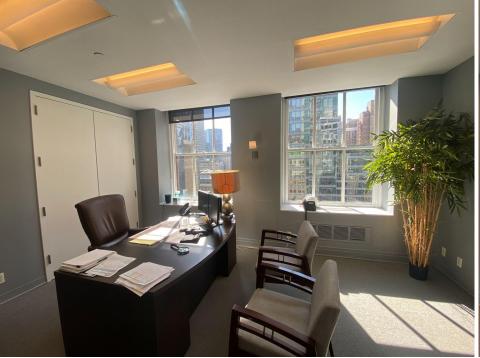

## Entire 23rd floor: 2,400 RSF

- Top floor space built with 5 offices, conference room, pantry, reception, private bathroom
- Excellent light and views from every room (even bathroom)
- Turnkey with furniture
- Upstairs loft space with additional bathroom and storage space (not counted towards RSF)
- Landlord can modify for credit tenant
- One flight walk up from 22nd floor