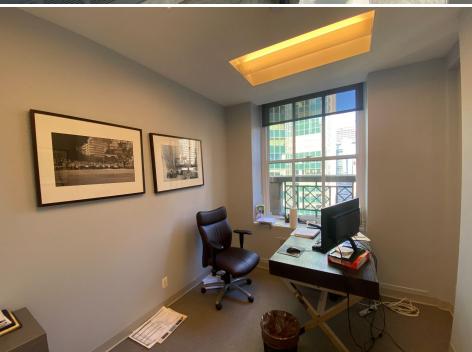

## Entire 23rd floor: 2,400 RSF

- Top floor space built with 5 offices, conference room, pantry, reception, private bathroom
- Excellent light and views from every room (even bathroom)
- Turnkey with furniture
- Upstairs loft space with additional bathroom and storage space (not counted towards RSF)
- Landlord can modify for credit tenant
- One flight walk up from 22nd floor