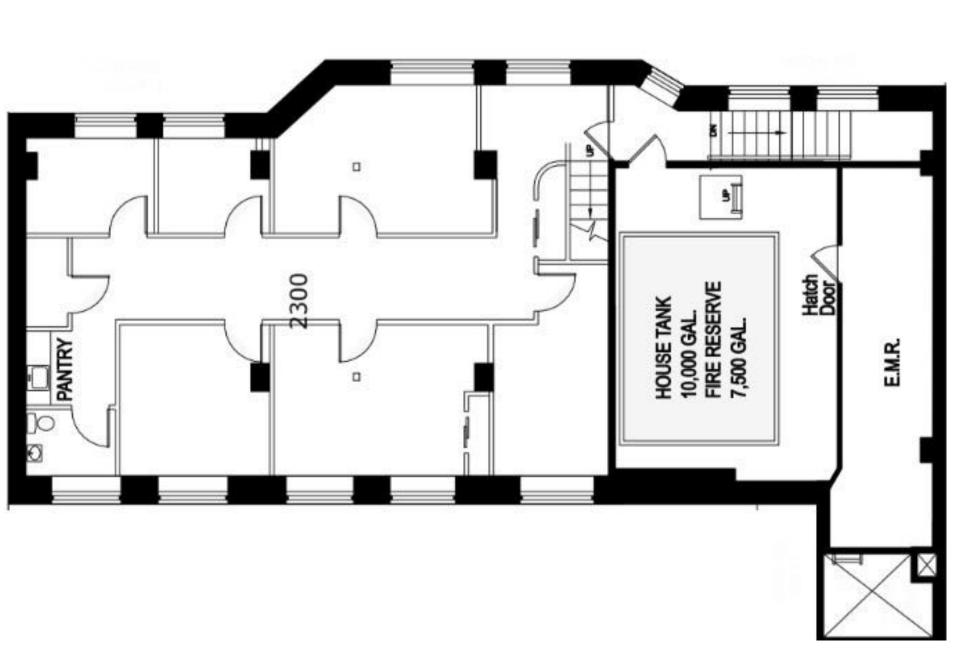

## Entire 23rd floor: 2,400 RSF

- Top floor space built with 5 offices, conference room, pantry, reception, private bathroom
- Excellent light and views from every room (even bathroom)
- Turnkey with furniture
- Upstairs loft space with additional bathroom and storage space (not counted towards RSF)
- Landlord can modify for credit tenant
- One flight walk up from 22nd floor