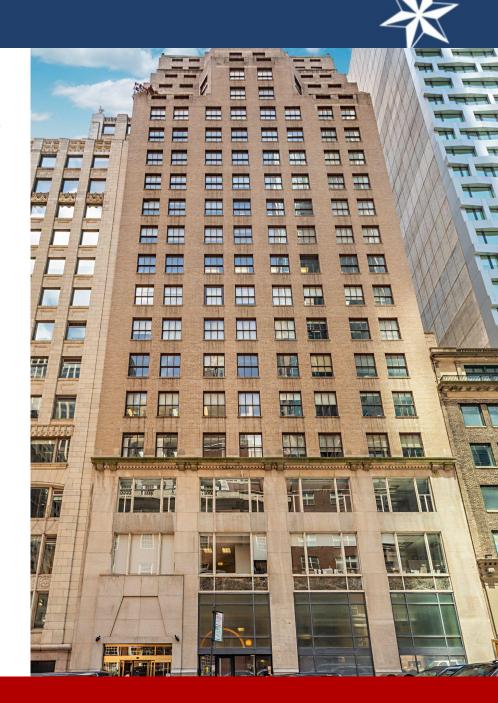

48

## Entire 23rd floor: 2,400 RSF

- Top floor space built with 5 offices, conference room, pantry, reception, private bathroom
- Excellent light and views from every room (even bathroom)
- Turnkey with furniture
- Upstairs loft space with additional bathroom and storage space (not counted towards RSF)
- Landlord can modify for credit tenant
- One flight walk up from 22nd floor

## **BUILDING FEATURES**

- Owner-managed, owner-occupied building with stable, long term, and responsive ownership. Practically no debt on the property
- 24/7 attended lobby
- New high-speed intelligent elevator system w/ very short wait times
- Wired for FIOS
- Cleaning included
- Short walk to 4, 5, 6, S, 7, F, M B, D Subway Lines
- Citibike dock on the block

One block from Grand Central+ new LIRR entrance