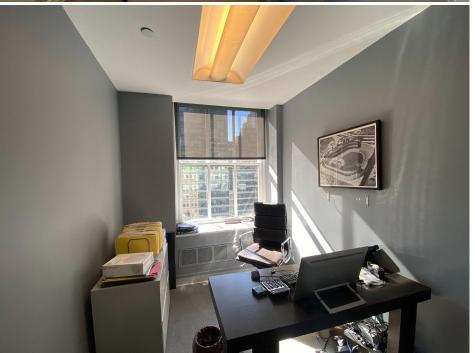

## Entire 23rd floor: 2,400 RSF

- Top floor space built with 5 offices, conference room, pantry, reception, private bathroom
- Excellent light and views from every room (even bathroom)
- Turnkey with furniture
- Upstairs loft space with additional bathroom and storage space (not counted towards RSF)
- Landlord can modify for credit tenant
- One flight walk up from 22nd floor