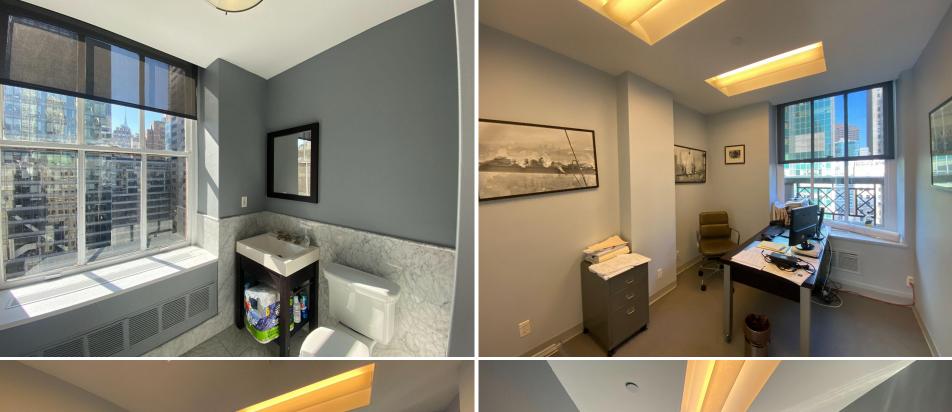

## Entire 23rd floor: 2,400 RSF

- Top floor space built with 5 offices, conference room, pantry, reception, private bathroom
- Excellent light and views from every room (even bathroom)
- Turnkey with furniture
- Upstairs loft space with additional bathroom and storage space (not counted towards RSF)
- Landlord can modify for credit tenant
- One flight walk up from 22nd floor