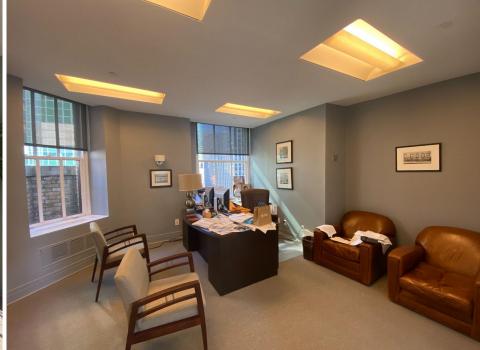

## Entire 23rd floor: 2,400 RSF

- Top floor space built with 5 offices, conference room, pantry, reception, private bathroom
- Excellent light and views from every room (even bathroom)
- Turnkey with furniture
- Upstairs loft space with additional bathroom and storage space (not counted towards RSF)
- Landlord can modify for credit tenant
- One flight walk up from 22nd floor