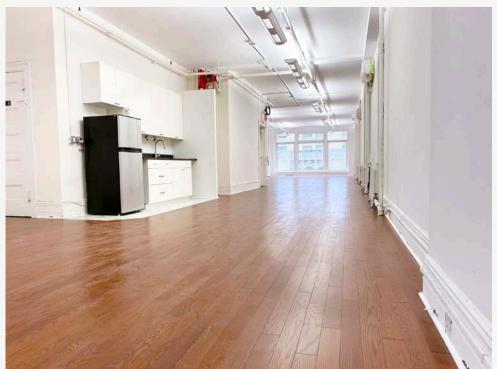

# B / AVENUE SOUTH

PRIVATE FULL FLOOR
OFFICE SPACE AVAILABLE



# Entire 6 2,400 RSF

# **Entire 7** 2,400 RSF

Possession: Immediate

Term: Negotiable\*

Possession: Immediate

Term: Negotiable\*

\*Landlord will consider short term transactions

- ▶ **NEW** Keyed / Locking Elevator
- Move-in ready with mixture of offices, conference rooms and/ or open plan
- ▶ **NEW** Large operable windows (3 sides)
- ▶ Tenant controlled **HVAC** on each floor
- Wet Pantry on each floor
- 2 private restrooms on each floor
- ► Prime Park Avenue South located 1 block from 6 train entrance
- Low loss factor
- ▶ 24-hour access (unattended lobby)
- ▶ Quiet, low traffic, loft-style building
- ► Spectrum class connection



## **6th Floor Photos**









### 7th Floor Photos









Sample Floor (6th)

ELEVATOR BATHROOMS (2) OFFICE STAIRWELL OFFICE **WET PANTRY** PARK AVE SOUTH **E7** CONFERENCE ROOM OFFICE ELEVATOR BATHROOMS (2) STAIRWELL PARK AVE SOUTH WET PANTRY **E6** 

377
PARK AVENUE SOUTH