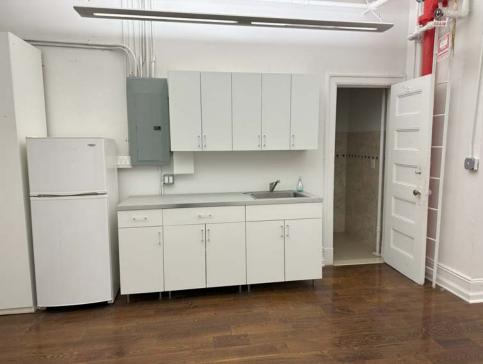

# B / AVENUE SOUTH

PRIVATE FULL FLOOR
OFFICE SPACE AVAILABLE



# Entire 6 2,400 RSF

# **Entire 7** 2,400 RSF

Possession: Immediate

Term: Negotiable\*

Possession: Immediate

Term: Negotiable\*

\*Landlord will consider short term transactions

- ▶ **NEW** Keyed / Locking Elevator
- Move-in ready with mixture of offices, conference rooms and/ or open plan
- ▶ **NEW** Large operable windows (3 sides)
- ▶ Tenant controlled **HVAC** on each floor
- Wet Pantry on each floor
- 2 private restrooms on each floor
- ► Prime Park Avenue South located 1 block from 6 train entrance
- Low loss factor
- ▶ 24-hour access (unattended lobby)
- ▶ Quiet, low traffic, loft-style building
- ► Spectrum class connection



## **6th Floor Photos**









### 7th Floor Photos









Sample Floor (6th)

ELEVATOR BATHROOMS (2) OFFICE STAIRWELL OFFICE **WET PANTRY** PARK AVE SOUTH **E7** CONFERENCE ROOM OFFICE ELEVATOR BATHROOMS (2) STAIRWELL PARK AVE SOUTH WET PANTRY **E6** 

377
PARK AVENUE SOUTH