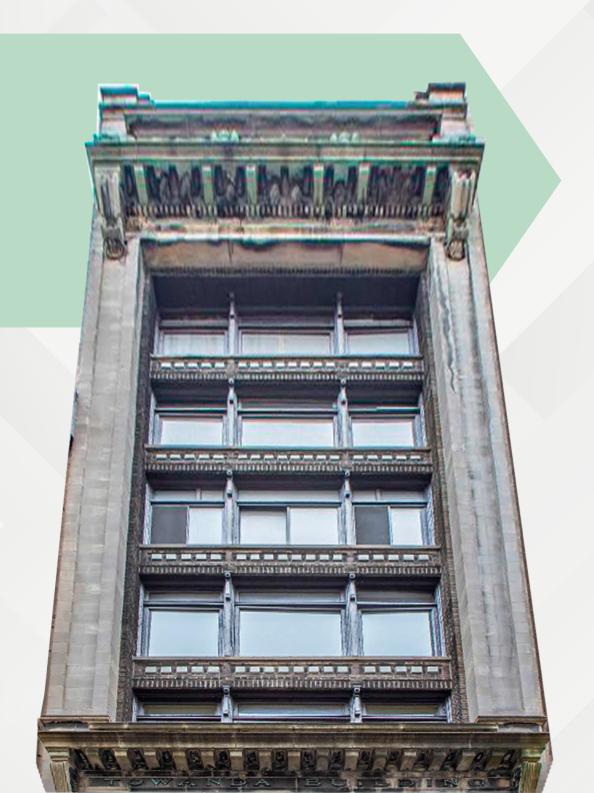

# B / AVENUE SOUTH

PRIVATE FULL FLOOR
OFFICE SPACE AVAILABLE

# **Entire 7** 2,400 RSF

Possession: Immediate

Term: Negotiable\*

Possession: Immediate

Term: Negotiable\*

\*Landlord will consider short term transactions

- ▶ **NEW** Keyed / Locking Elevator
- Move-in ready with mixture of offices, conference rooms and/ or open plan
- ▶ **NEW** Large operable windows (3 sides)
- ▶ Tenant controlled **HVAC** on each floor
- Wet Pantry on each floor
- 2 private restrooms on each floor
- ► Prime Park Avenue South located 1 block from 6 train entrance
- Low loss factor
- ▶ 24-hour access (unattended lobby)
- ▶ Quiet, low traffic, loft-style building
- ► Spectrum class connection