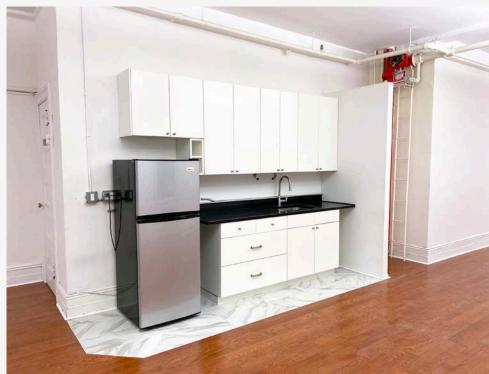

# **Entire 7** 2,400 RSF

Possession: Immediate

Term: Negotiable\*

Possession: Immediate

Term: Negotiable\*

\*Landlord will consider short term transactions

- ▶ **NEW** Keyed / Locking Elevator
- Move-in ready with mixture of offices, conference rooms and/ or open plan
- ▶ **NEW** Large operable windows (3 sides)
- ▶ Tenant controlled **HVAC** on each floor
- Wet Pantry on each floor
- 2 private restrooms on each floor
- ► Prime Park Avenue South located 1 block from 6 train entrance
- Low loss factor
- ▶ 24-hour access (unattended lobby)
- ▶ Quiet, low traffic, loft-style building
- ► Spectrum class connection