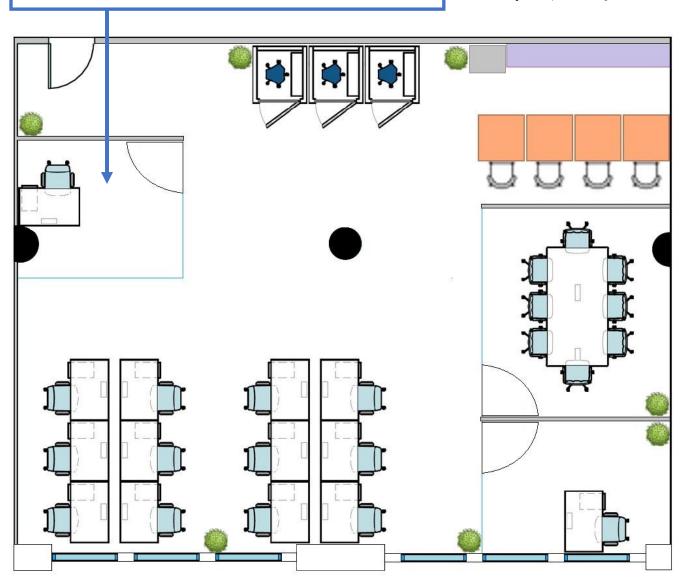

# Floor Plan

### 153 West 27th Street

Partial 11<sup>th</sup> Floor 2,497 SF

# **Open Seating**

Workstations 12 – 14
Reception Area 1

## **Collaboration Space**

Office/Meeting Rooms 2
Conference Rooms

# Support

Wet Pantry
Phone Booths

# **UPDATED FLOORPLAN WITH NEW OFFICE**

\$11,000 / month