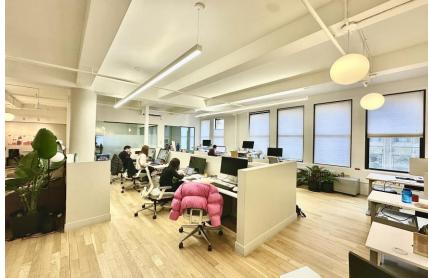

# Current Tenant's Layout

The current tenant thoughtfully designed the space with a keen eye for detail and functionality. The buildout includes a well-appointed conference room, private office, three phone rooms, a comfortable lounge area, wet pantry, and an open workspace configured for 16 desks — all tailored to maximize efficiency and comfort.

This thoughtfully designed unit includes a spacious conference room, an additional smaller office, a large open area that comfortably accommodates 16 workstations, a dedicated lounge with phone booths, and a sleek wet pantry.

# **Space** Description

Ownership would install a beautiful wraparound glass corner office so that he could deliver on a space that aligned with our requirements.

This partial 11<sup>th</sup> floor features expansive southern-facing windows that flood the space with natural light and offer unobstructed views.