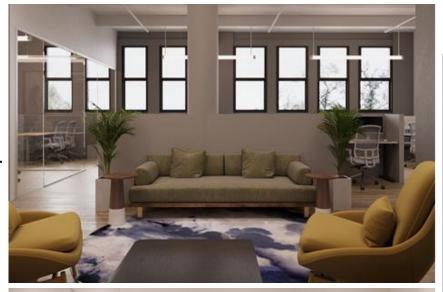

# Current Tenant's Layout

The current tenant thoughtfully designed the space with a keen eye for detail and functionality. The buildout includes a well-appointed conference room, private office, three phone rooms, a comfortable lounge area, wet pantry, and an open workspace configured for 16 desks — all tailored to maximize efficiency and comfort.

# **Space** Description

Ownership would install a beautiful wraparound glass corner office so that he could deliver on a space that aligned with our requirements.

This partial 11<sup>th</sup> floor features expansive southern-facing windows that flood the space with natural light and offer unobstructed views.

This thoughtfully designed unit includes a spacious conference room, an additional smaller office, a large open area that comfortably accommodates 16 workstations, a dedicated lounge with phone booths, and a sleek wet pantry.

# **Great Natural Light**