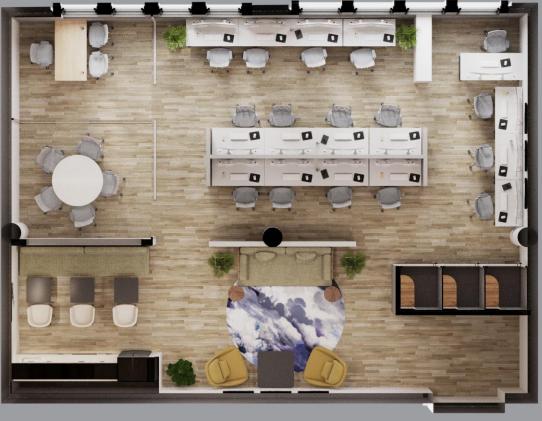

# Floor Plan

### 153 West 27th Street

Partial 11<sup>th</sup> Floor 2,497 SF

# **Open Seating**

Workstations 12 – 14
Reception Area 1

## **Collaboration Space**

Office/Meeting Rooms 2
Conference Rooms

# Support

Wet Pantry
Phone Booths

# **UPDATED FLOORPLAN WITH NEW OFFICE**

\$11,000 / month