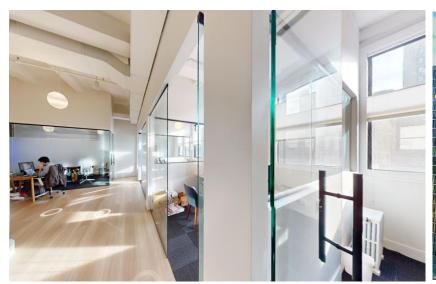

# **Space** Description

Ownership would install a beautiful wraparound glass corner office so that he could deliver on a space that aligned with our requirements.

This partial 11<sup>th</sup> floor features expansive southern-facing windows that flood the space with natural light and offer unobstructed views.

This thoughtfully designed unit includes a spacious conference room, an additional smaller office, a large open area that comfortably accommodates 16 workstations, a dedicated lounge with phone booths, and a sleek wet pantry.

# **Great Natural Light**