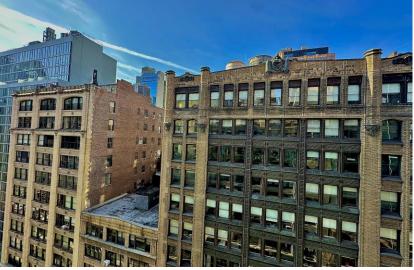

### **Building Overview**

153 West 27th Street is a 12-story building located in the heart of Chelsea. The building is in a prime location between 6th and 7th Avenues, close to major transportation and subway lines. Built in the 1900s, this building offers spaces that set themselves apart from the rest. A converted factory building, 153 offers tenants the industrial chic aesthetic currently trending among tech tenants in New York.

# **Space** Description

Ownership would install a beautiful wraparound glass corner office so that he could deliver on a space that aligned with our requirements.

This partial 11<sup>th</sup> floor features expansive southern-facing windows that flood the space with natural light and offer unobstructed views.