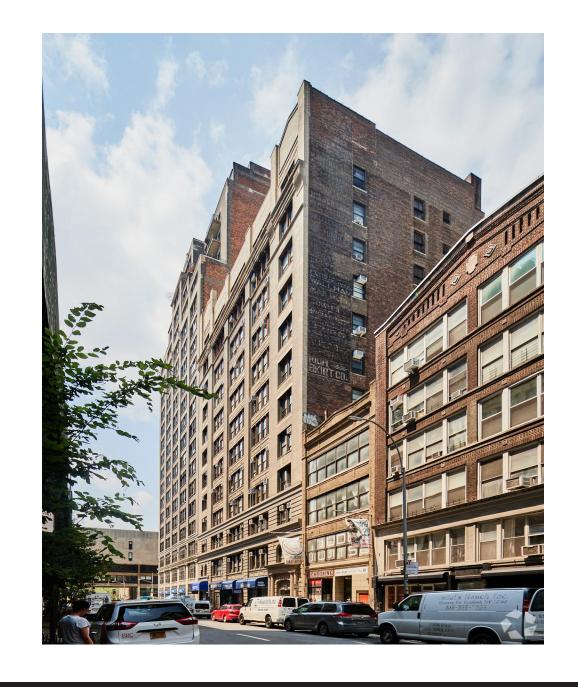

# 153 West 27th Street

Chelsea, New York
Between Sixth and Seventh Avenues

### **Building Overview**

153 West 27th Street is a 12-story building located in the heart of Chelsea. The building is in a prime location between 6th and 7th Avenues, close to major transportation and subway lines. Built in the 1900s, this building offers spaces that set themselves apart from the rest. A converted factory building, 153 offers tenants the industrial chic aesthetic currently trending among tech tenants in New York.

# **Building Highlights**

- 12-story, 106,920 SF office building
- Blocks from Penn Station
- Some of the best restaurants/bars located nearby
- Tenant controlled A/C