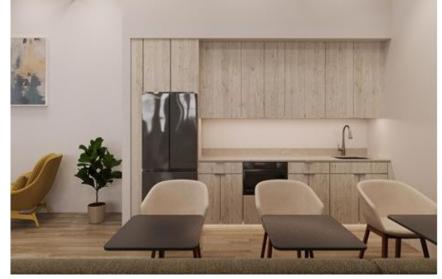

# Current Tenant's Layout

The current tenant thoughtfully designed the space with a keen eye for detail and functionality. The buildout includes a well-appointed conference room, private office, three phone rooms, a comfortable lounge area, wet pantry, and an open workspace configured for 16 desks — all tailored to maximize efficiency and comfort.

This thoughtfully designed unit includes a spacious conference room, an additional smaller office, a large open area that comfortably accommodates 16 workstations, a dedicated lounge with phone booths, and a sleek wet pantry.

# Support

Wet Pantry
Phone Booths