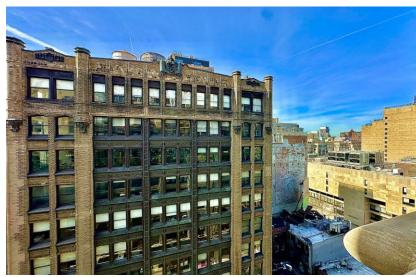

### **Building Overview**

153 West 27th Street is a 12-story building located in the heart of Chelsea. The building is in a prime location between 6th and 7th Avenues, close to major transportation and subway lines. Built in the 1900s, this building offers spaces that set themselves apart from the rest. A converted factory building, 153 offers tenants the industrial chic aesthetic currently trending among tech tenants in New York.

# **Space** Description

Ownership would install a beautiful wraparound glass corner office so that he could deliver on a space that aligned with our requirements.

This partial 11<sup>th</sup> floor features expansive southern-facing windows that flood the space with natural light and offer unobstructed views.