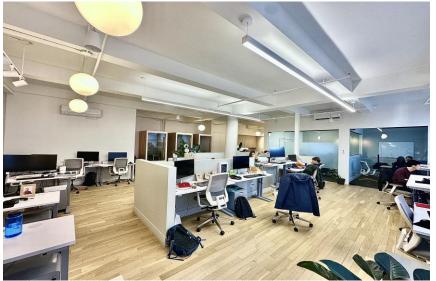

# Current Tenant's Layout

The current tenant thoughtfully designed the space with a keen eye for detail and functionality. The buildout includes a well-appointed conference room, private office, three phone rooms, a comfortable lounge area, wet pantry, and an open workspace configured for 16 desks — all tailored to maximize efficiency and comfort.

This thoughtfully designed unit includes a spacious conference room, an additional smaller office, a large open area that comfortably accommodates 16 workstations, a dedicated lounge with phone booths, and a sleek wet pantry.

# **Open Seating**

Workstations 12 – 14
Reception Area 1