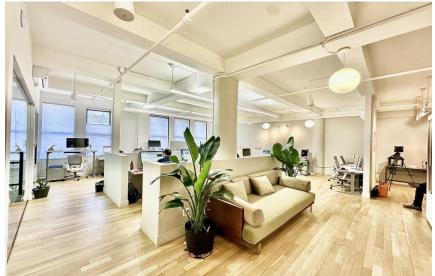

# Current Tenant's Layout

The current tenant thoughtfully designed the space with a keen eye for detail and functionality. The buildout includes a well-appointed conference room, private office, three phone rooms, a comfortable lounge area, wet pantry, and an open workspace configured for 16 desks — all tailored to maximize efficiency and comfort.

This thoughtfully designed unit includes a spacious conference room, an additional smaller office, a large open area that comfortably accommodates 16 workstations, a dedicated lounge with phone booths, and a sleek wet pantry.

# **Great Natural Light**