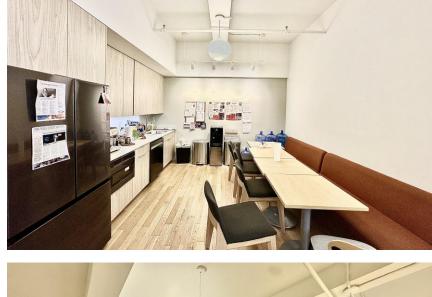

# Current Tenant's Layout

The current tenant thoughtfully designed the space with a keen eye for detail and functionality. The buildout includes a well-appointed conference room, private office, three phone rooms, a comfortable lounge area, wet pantry, and an open workspace configured for 16 desks — all tailored to maximize efficiency and comfort.

This thoughtfully designed unit includes a spacious conference room, an additional smaller office, a large open area that comfortably accommodates 16 workstations, a dedicated lounge with phone booths, and a sleek wet pantry.

# Support

Wet Pantry
Phone Booths