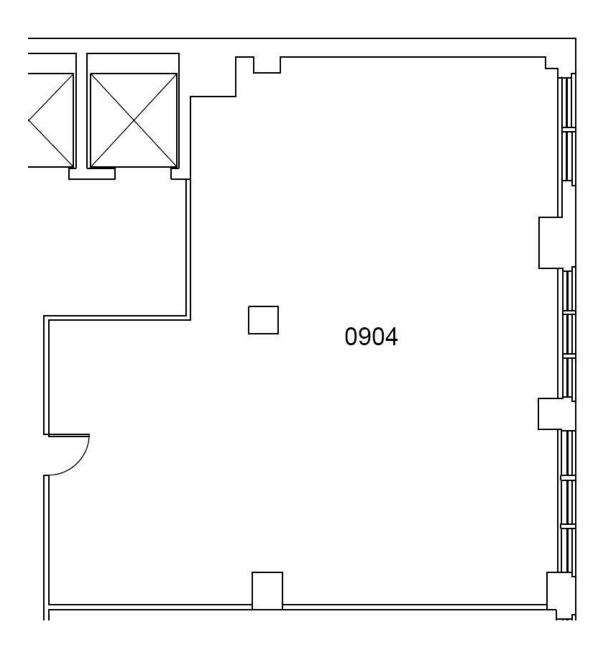

## **AVAILABILITY**

Space: Suite 904

**Size:** 2,500 SF

**Rent:** \$6,250/month (\$30/ft)

Additional Expenses: Water: \$60/mo, Sprinkler: \$60/mo, Security: \$95/mo

**Electricity:** \$3.25/SF/Year

**Term:** 3 ~ 10 Years

**Property Tax:** Proportionate Share of Increases

Possession: Immediate

**Description:** 

· Reception & waiting area

Large open area

· One office and a storage room

Windows facing the street