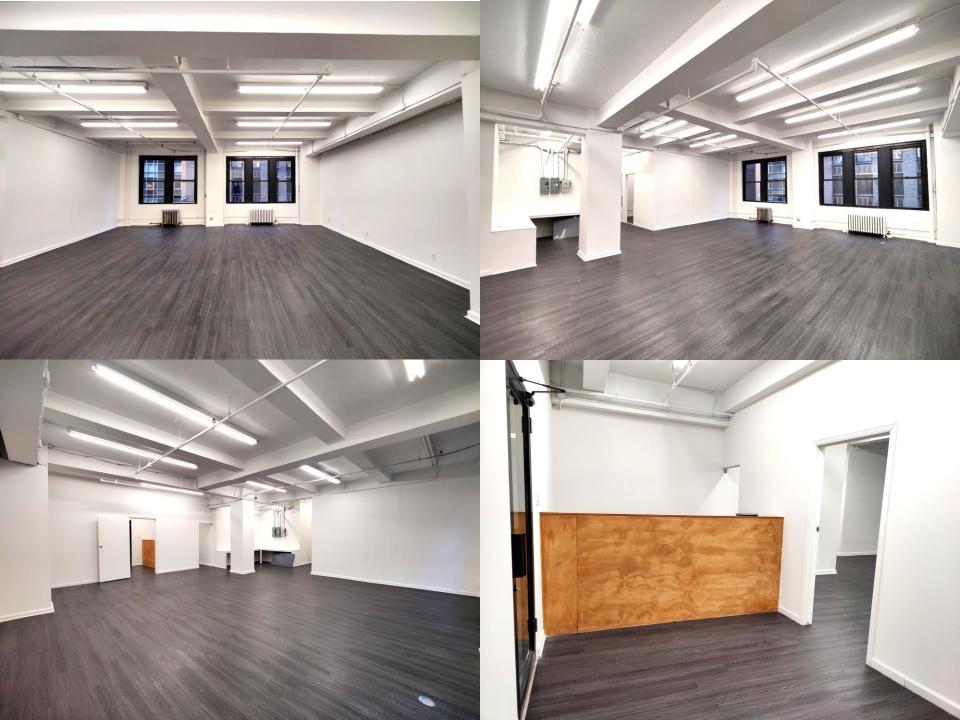

## **AVAILABILITY**

Space: Suite 904

**Size:** 2,500 SF

**Rent:** \$6,250/month (\$30/ft)

Additional Expenses: Water: \$60/mo, Sprinkler: \$60/mo, Security: \$95/mo

**Electricity:** \$3.25/SF/Year

**Term:** 3 ~ 10 Years

**Property Tax:** Proportionate Share of Increases

Possession: Immediate

**Description:** 

· Reception & waiting area

Large open area

· One office and a storage room

Windows facing the street