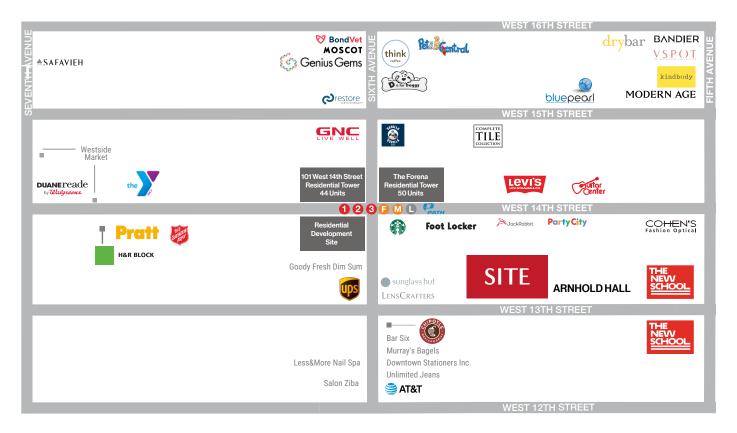

Over 90,000 students attend area colleges and universities

Over 73,000 residents within a 1/2 mile

27.5 million SF of office space within a 1/2 mile

The subway station at 14th and Sixth sees over 14 million annual riders

Adjacent to three new luxury residential developements