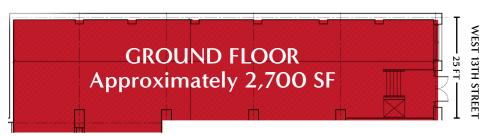

## 65 WEST 13TH STREET BETWEEN FIFTH & SIXTH AVENUES

Available immediately At the base of The Greenwich residential tower with 77 units above Located next to the building lobby Built medical/urgent care space