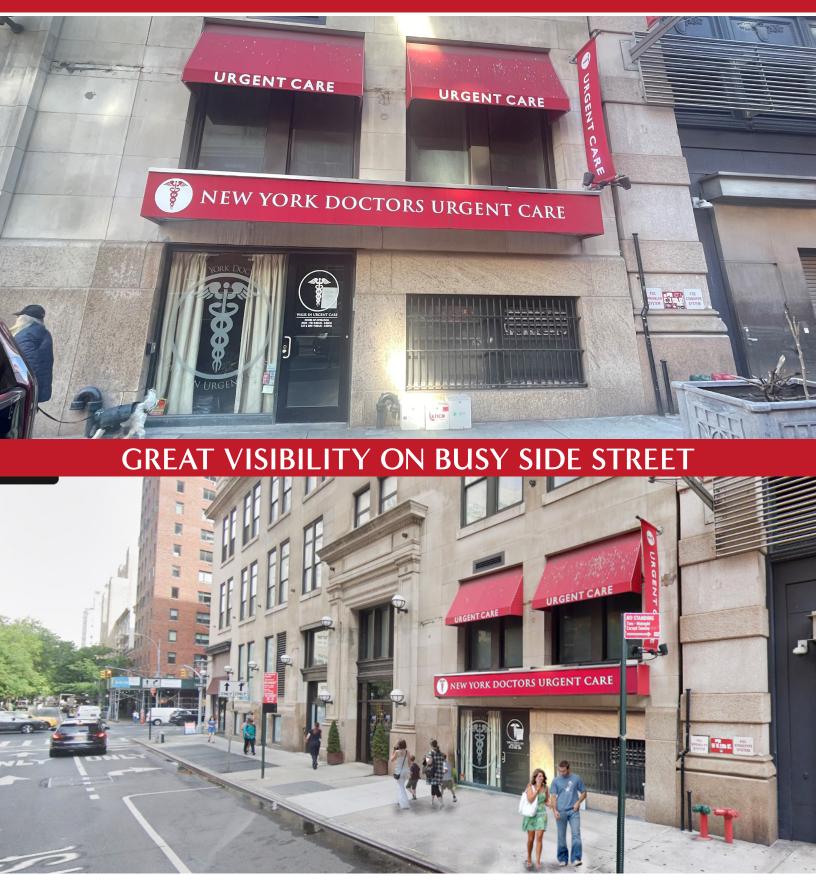

## 65 WEST 13TH STREET BETWEEN FIFTH & SIXTH AVENUES

Available immediately At the base of The Greenwich residential tower with 77 units above Located next to the building lobby Built medical/urgent care space

Adjacent to three new luxury residential developements