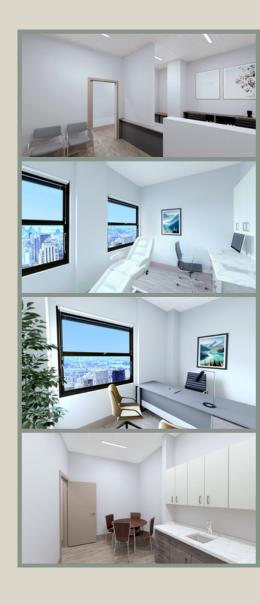

#### **SPACE HIGHLIGHTS:**

Prebuilt Space

- Adaptable to any Dental Use
- •5 Operatory Rooms
- •1 Private Office
- Imaging room
- Oversized Windows with Northern Exposure

| DEMOGRAPHICS:      | 1 mile  | 2 mile    | 3 mile    |
|--------------------|---------|-----------|-----------|
| Population         | 161,959 | 674,116   | 1,306,262 |
| Households         | 95,748  | 371,358   | 664,576   |
| Daytime Employment | 691,315 | 1,288,907 | 1,573,068 |

# **PROPOSED BUILD OUT:**

160 EAST 56TH STREET, NEW YORK, NY 10022

46EFMNQRW

**NEARBY**