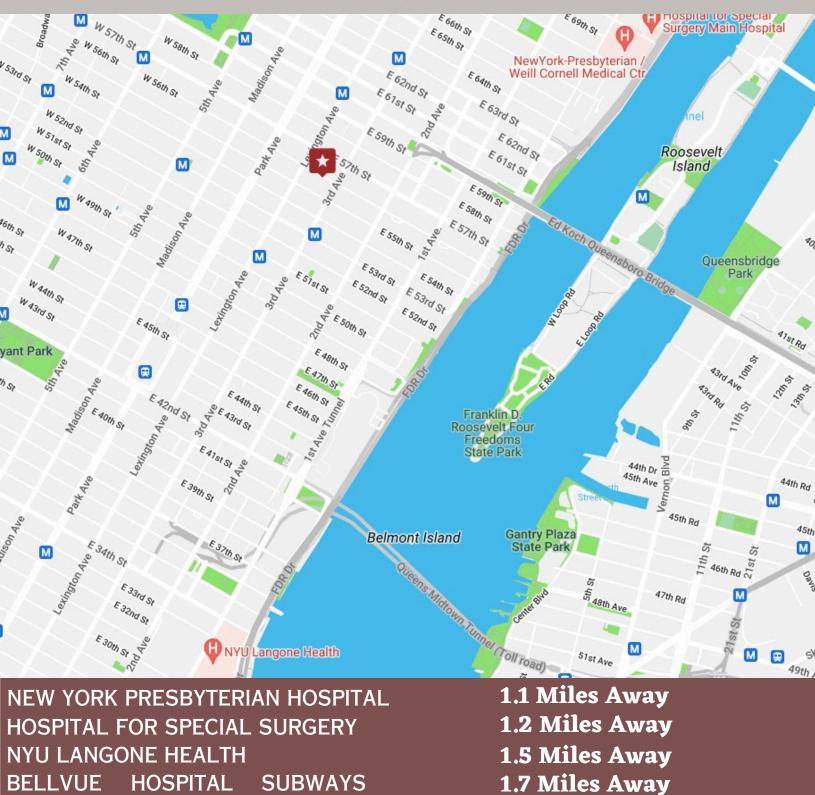

### **BUILDING HIGHLIGHTS:**

- Newly Renovated Lobby
- •4 Major Hospitals Nearby
- Near Multiple Major Forms of Transit
- High Foot Traffic Area