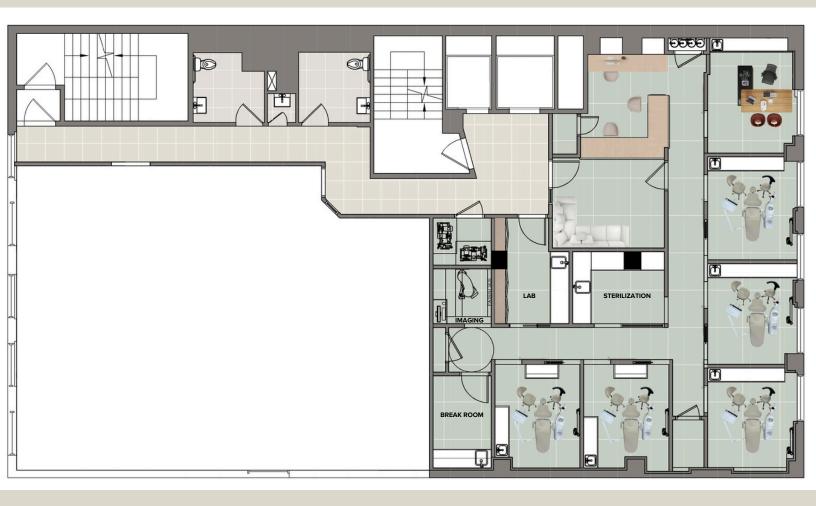

#### **SPACE HIGHLIGHTS:**

Prebuilt Space

- Adaptable to any Dental Use
- •5 Operatory Rooms
- •1 Private Office
- Imaging room
- Oversized Windows with Northern Exposure

| DEMOGRAPHICS:      | 1 mile  | 2 mile    | 3 mile    |
|--------------------|---------|-----------|-----------|
| Population         | 161,959 | 674,116   | 1,306,262 |
| Households         | 95,748  | 371,358   | 664,576   |
| Daytime Employment | 691,315 | 1,288,907 | 1,573,068 |

# **PROPOSED BUILD OUT:**

160 EAST 56TH STREET, NEW YORK, NY 10022

46EFMNQRW

**NEARBY**