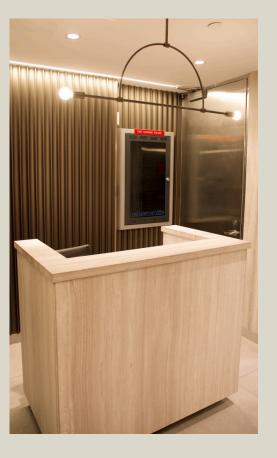

AVAILABLE

#### **SPACE DETAILS:**

**SIZE: 2,750 RSF** 

**RENT: \$59/RSF** 

**POSSESSION: JANUARY 1, 2025** 

#### **SPACE HIGHLIGHTS:**

Prebuilt Space

- Adaptable to any Dental Use
- •5 Operatory Rooms
- •1 Private Office
- Imaging room
- Oversized Windows with Northern Exposure



| DEMOGRAPHICS:      | 1 mile  | 2 mile    | 3 mile    |
|--------------------|---------|-----------|-----------|
| Population         | 161,959 | 674,116   | 1,306,262 |
| Households         | 95,748  | 371,358   | 664,576   |
| Daytime Employment | 691,315 | 1,288,907 | 1,573,068 |

160 EAST 56TH STREET, NEW YORK, NY 10022

### **BUILDING HIGHLIGHTS:**

- Newly Renovated Lobby
- •4 Major Hospitals Nearby
- Near Multiple Major Forms of Transit
- High Foot Traffic Area



#### **RENOVATED LOBBY PHOTOS:**







160 EAST 56TH STREET, NEW YORK, NY 10022

# **PROPOSED BUILD OUT:**



160 EAST 56TH STREET, NEW YORK, NY 10022



46EFMNQRW

**NEARBY**