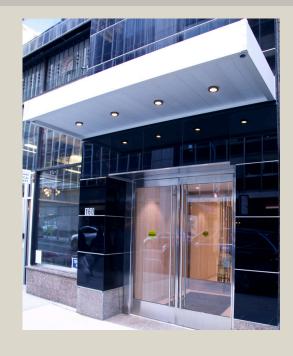

ET, NEW YORK, NY 10022

### 2,750SF AVAILABLE

#### **SPACE DETAILS:**

**SIZE: 2,750 RSF** 

**RENT: \$59/RSF** 

**POSSESSION: JANUARY 1, 2025** 

#### **SPACE HIGHLIGHTS:**

Prebuilt Space

- Adaptable to any Dental Use
- •5 Operatory Rooms
- •1 Private Office
- Imaging room
- Oversized Windows with Northern Exposure



| DEMOGRAPHICS:      | 1 mile  | 2 mile    | 3 mile    |
|--------------------|---------|-----------|-----------|
| Population         | 161,959 | 674,116   | 1,306,262 |
| Households         | 95,748  | 371,358   | 664,576   |
| Daytime Employment | 691,315 | 1,288,907 | 1,573,068 |

160 EAST 56TH STREET, NEW YORK, NY 10022

### **BUILDING HIGHLIGHTS:**

- Newly Renovated Lobby
- •4 Major Hospitals Nearby
- Near Multiple Major Forms of Transit
- High Foot Traffic Area



#### **RENOVATED LOBBY PHOTOS:**







160 EAST 56TH STREET, NEW YORK, NY 10022

# **PROPOSED BUILD OUT:**



160 EAST 56TH STREET, NEW YORK, NY 10022



46EFMNQRW

**NEARBY**