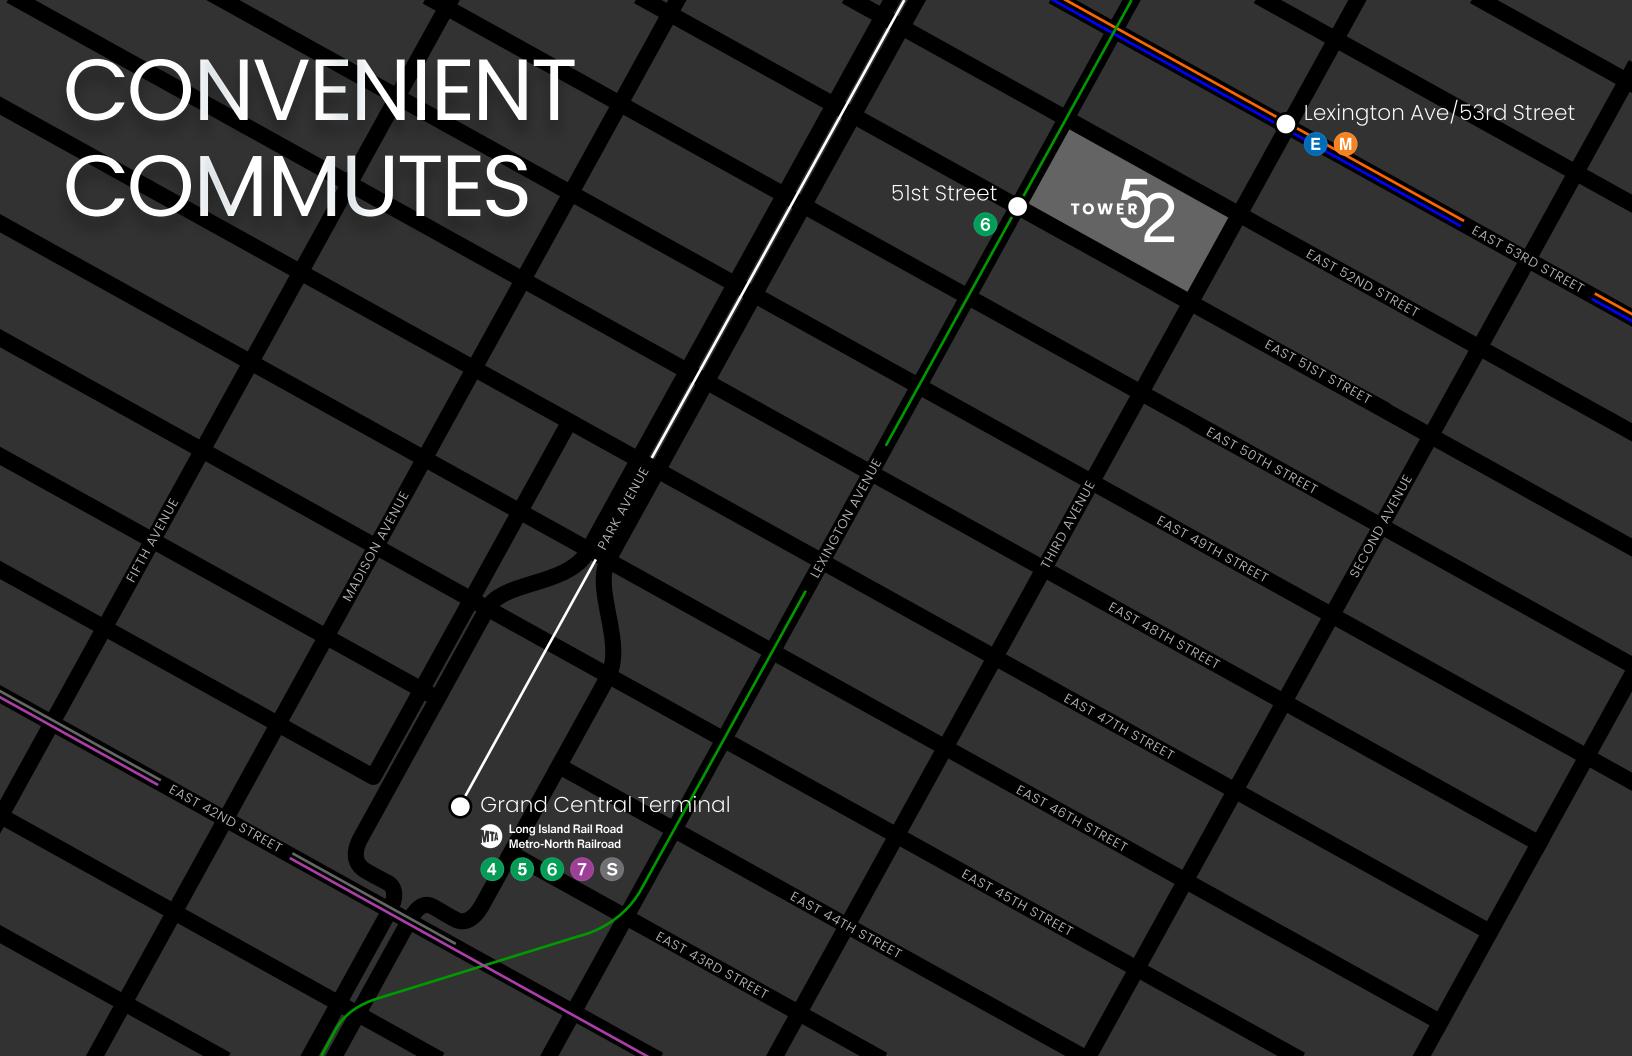

ssly integrates stone, glass, and wood materials throughout

The latest addition is a 6,000 SF amenity center with a beautiful 3,000 SF usable terrace, the perfect location to connect and collaborate with colleagues and clients.

# SOPHISTICATE SPACIOUS STUNNING



- 3,000 SF usable terrace
- Coffee bar
- 20-person board room
- Pantry with bar and table seating
- Lounge areas for large and small groups







REJUVENATE,
COLLABORATE & ENGAGE





### STANDARD FINISHES

FLOOR RSF CONDITION CONFIGURATION

P20<sup>W</sup> 2,953 2ND GEN

4 OFFICES • 1 CONFERENCE ROOM 10 PERSON OPEN AREA • PANTRY

#### EAST 52ND STREET



#### **PARTIAL 20th FLOOR**

As-Built

2,953 RSF

OFFICES 4

WORKSTATIONS 10

**TOTAL HEADCOUNT 14** 

CONFERENCE ROOM (10PPL)

**PANTRY** 

RECEPTION

IT ROOM

COPY/PRINT