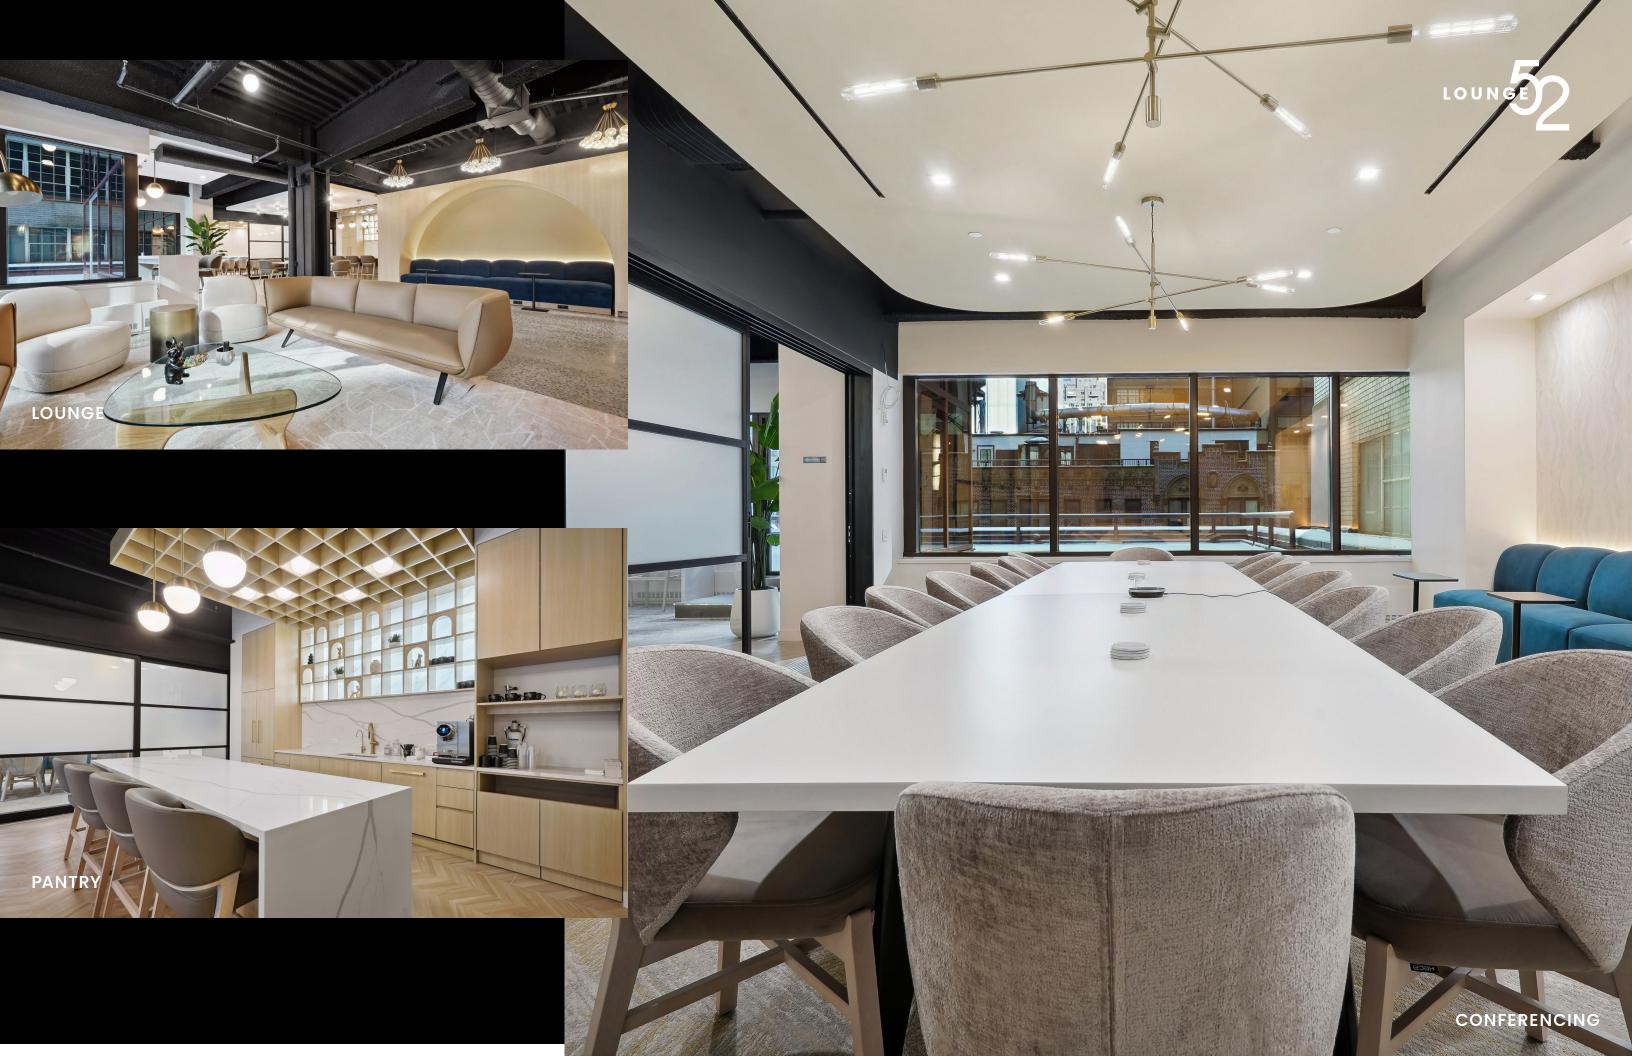

The latest addition is a 6,000 SF amenity center with a beautiful 3,000 SF usable terrace, the perfect location to connect and collaborate with colleagues and clients.

# SOPHISTICATE SPACIOUS STUNNING

- 3,000 SF usable terrace
- Coffee bar
- 20-person board room
- Pantry with bar and table seating
- Lounge areas for large and small groups

REJUVENATE,
COLLABORATE & ENGAGE