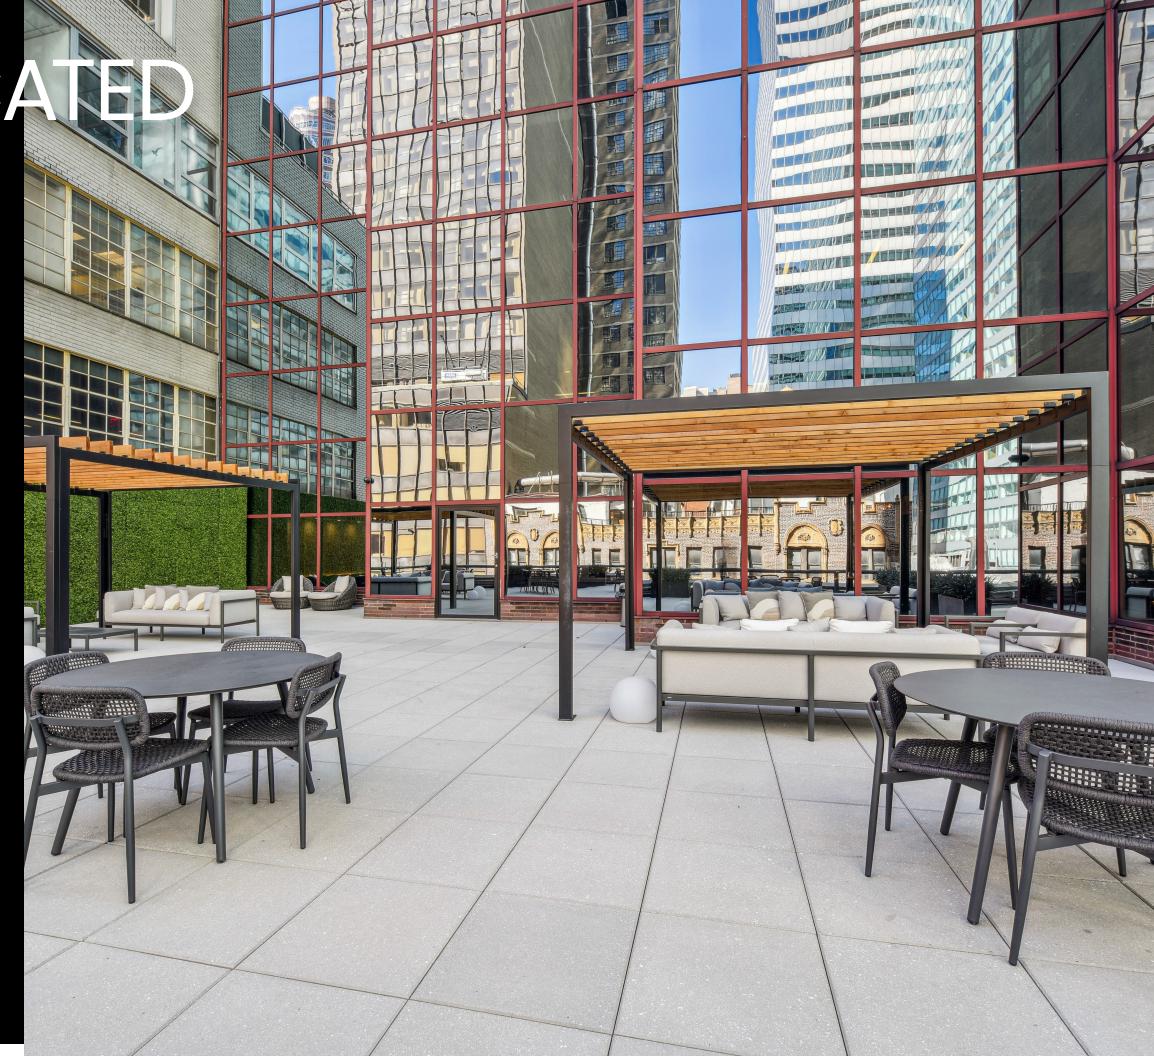

The latest addition is a 6,000 SF amenity center with a beautiful 3,000 SF usable terrace, the perfect location to connect and collaborate with colleagues and clients.

# SOPHISTICATE SPACIOUS STUNNING

- 3,000 SF usable terrace
- Coffee bar
- 20-person board room
- Pantry with bar and table seating
- Lounge areas for large and small groups

REJUVENATE,
COLLABORATE & ENGAGE