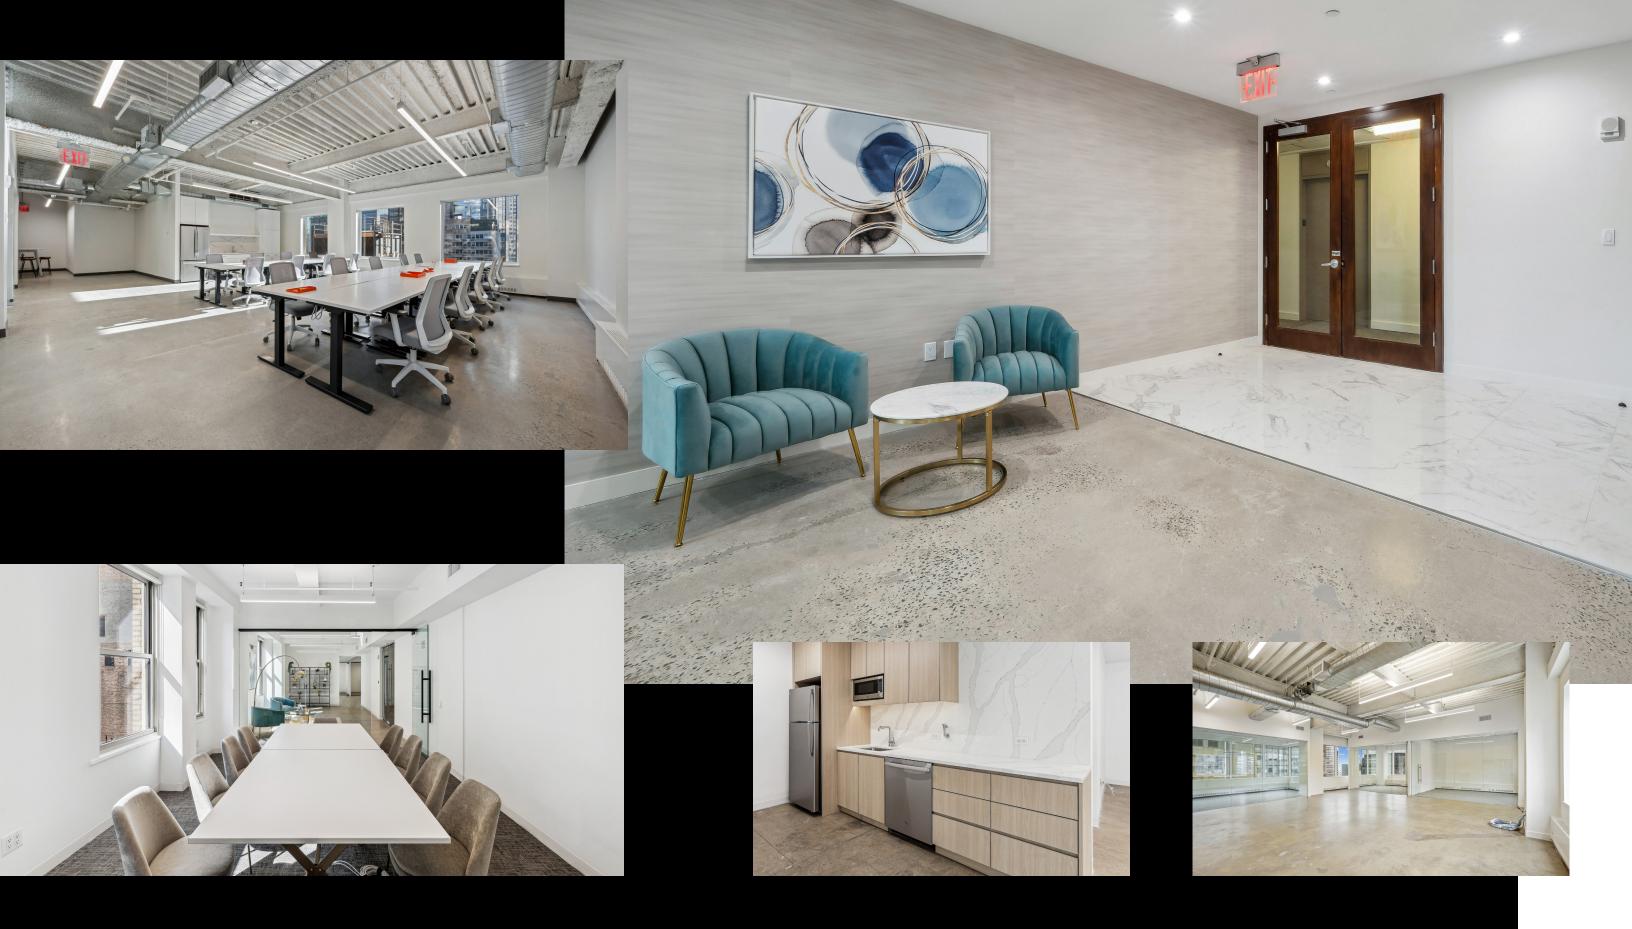

### STANDARD FINISHES

FLOOR RSF CONDITION CONFIGURATION

P20<sup>W</sup> 2,953 2ND GEN

4 OFFICES • 1 CONFERENCE ROOM 10 PERSON OPEN AREA • PANTRY

#### **PARTIAL 20th FLOOR**

As-Built

2,953 RSF

OFFICES 4

WORKSTATIONS 10

**TOTAL HEADCOUNT 14** 

CONFERENCE ROOM (10PPL)

**PANTRY** 