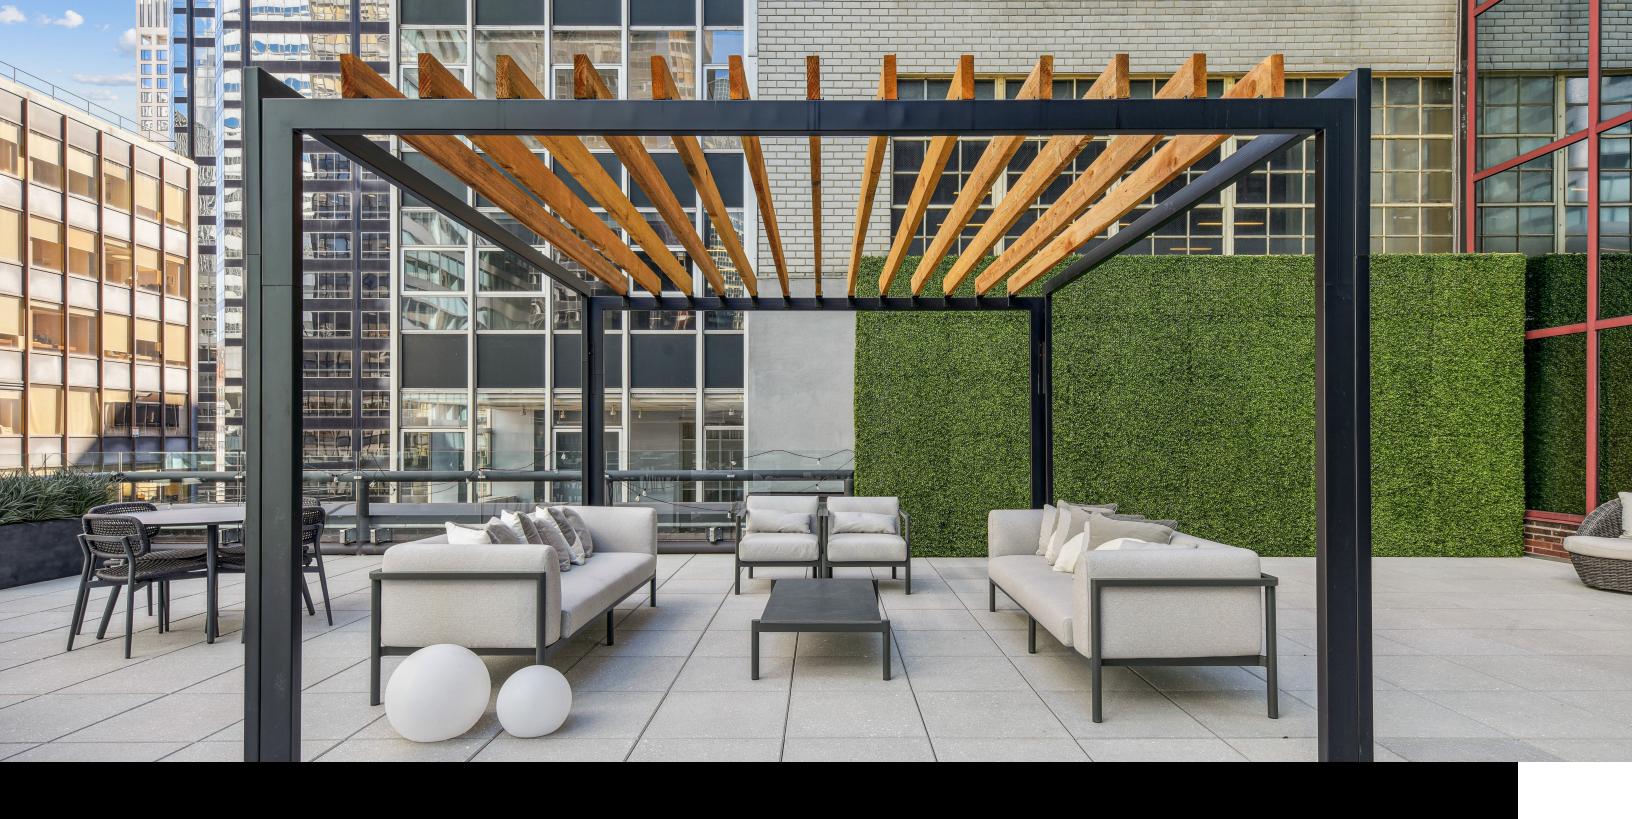

The latest addition is a 6,000 SF amenity center with a beautiful 3,000 SF usable terrace, the perfect location to connect and collaborate with colleagues and clients.

# SOPHISTICATE SPACIOUS STUNNING

- 3,000 SF usable terrace
- Coffee bar
- 20-person board room
- Pantry with bar and table seating
- Lounge areas for large and small groups

REJUVENATE,
COLLABORATE & ENGAGE