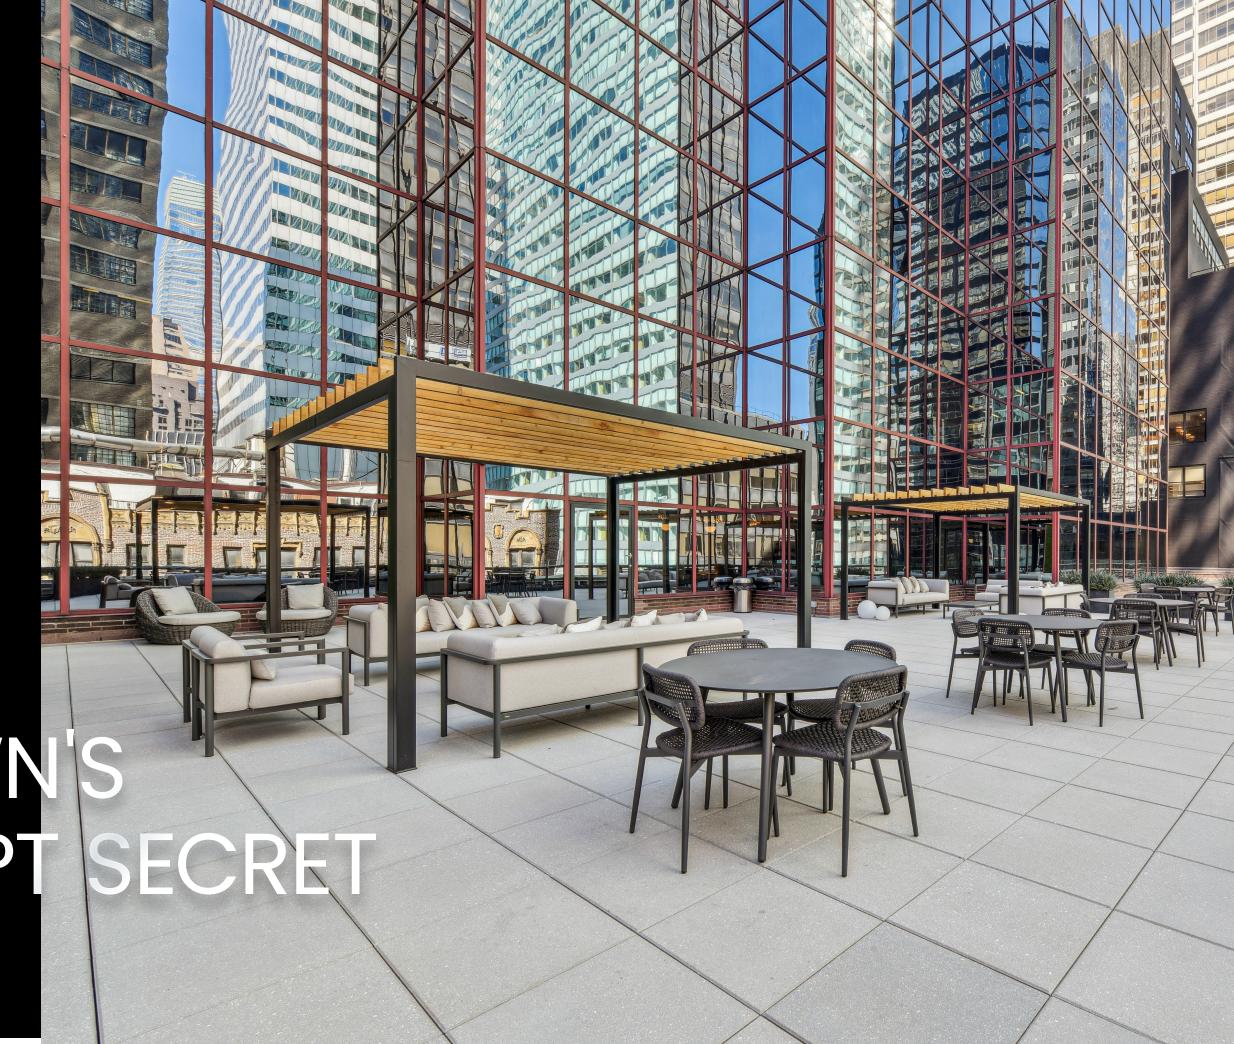

MIDTOWN
BEST KEPT

The latest addition is a 6,000 SF amenity center with a beautiful 3,000 SF usable terrace, the perfect location to connect and collaborate with colleagues and clients.

# SOPHISTICATE SPACIOUS STUNNING

- 3,000 SF usable terrace
- Coffee bar
- 20-person board room
- Pantry with bar and table seating
- Lounge areas for large and small groups

REJUVENATE,
COLLABORATE & ENGAGE