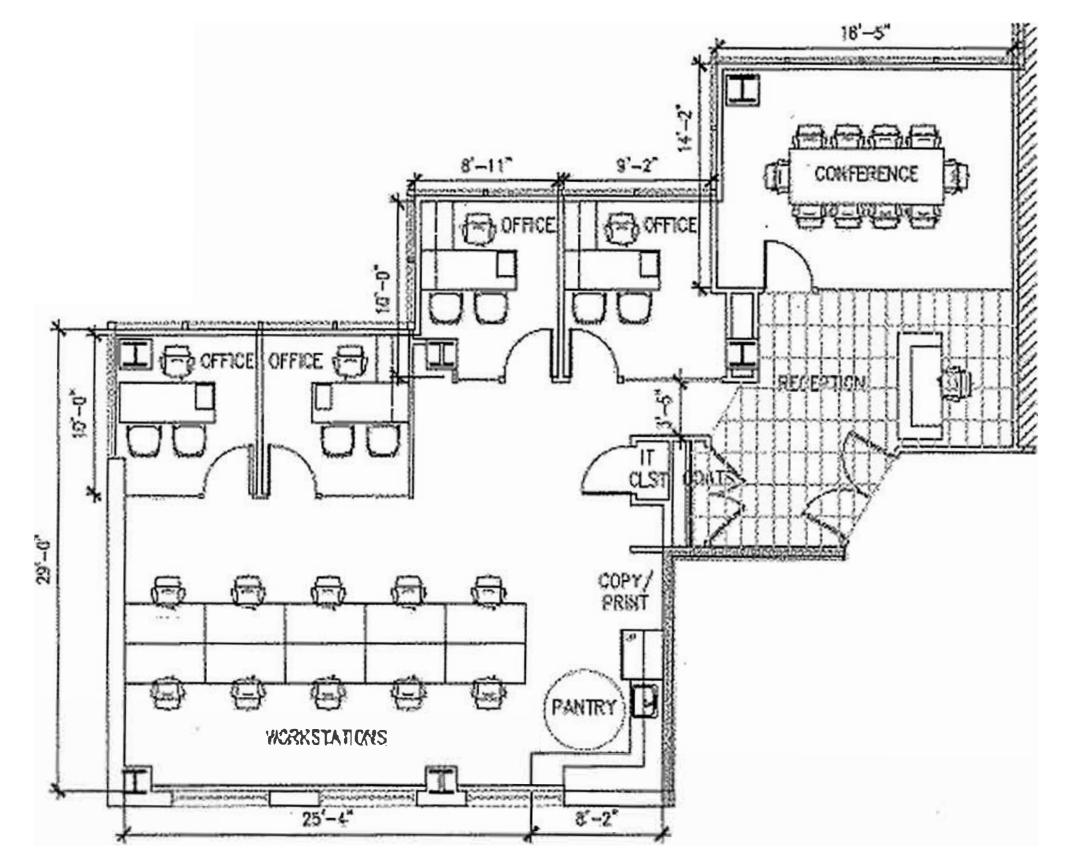

### STANDARD FINISHES

FLOOR RSF CONDITION CONFIGURATION

P20<sup>W</sup> 2,953 2ND GEN

4 OFFICES • 1 CONFERENCE ROOM 10 PERSON OPEN AREA • PANTRY

#### **PARTIAL 20th FLOOR**

As-Built

2,953 RSF

OFFICES 4

WORKSTATIONS 10

**TOTAL HEADCOUNT 14** 

CONFERENCE ROOM (10PPL)

**PANTRY** 

RECEPTION

IT ROOM

COPY/PRINT