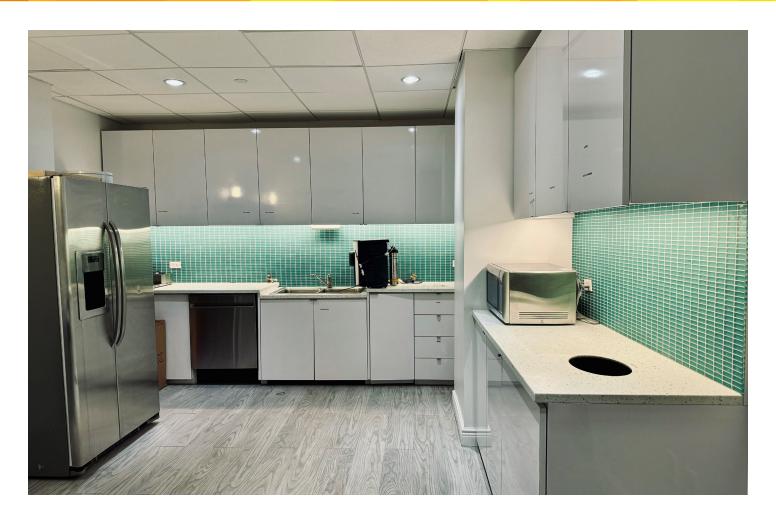

# OVERVIEW

- Classic law firm installation with large offices
- Superior Park Avenue views from the north side of the floor
- 29 total offices. 2 conference rooms
- Private restroom with a shower

Vanderbilt Avenue