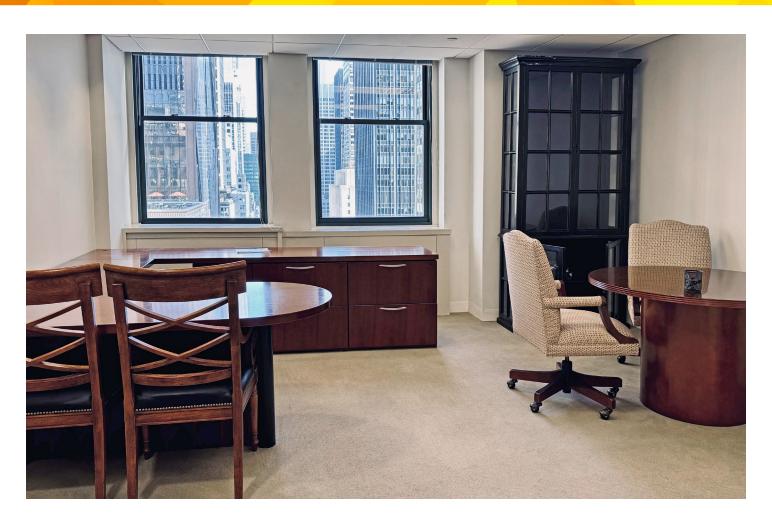

# OVERVIEW

- Classic law firm installation with large offices
- Superior Park Avenue views from the north side of the floor
- 29 total offices. 2 conference rooms
- Private restroom with a shower

Vanderbilt Avenue