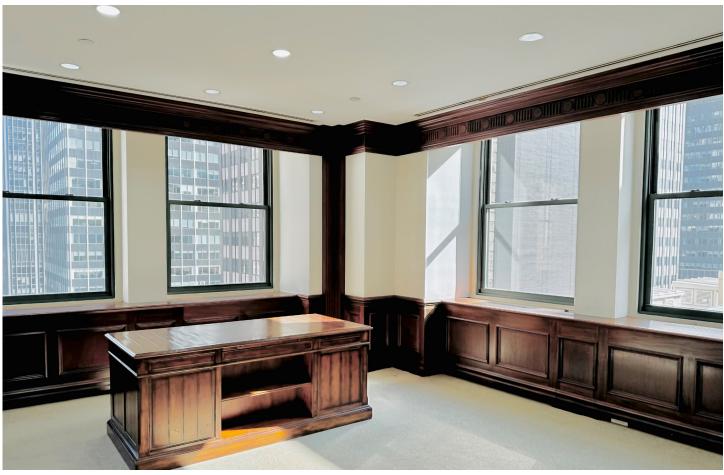

# OVERVIEW

- Classic law firm installation with large offices
- Superior Park Avenue views from the north side of the floor
- 29 total offices. 2 conference rooms
- Private restroom with a shower

Vanderbilt Avenue

#### 29 Total offices:

Park Avenue / 46th Street

- 24 Exterior offices
- 5 Internal offices