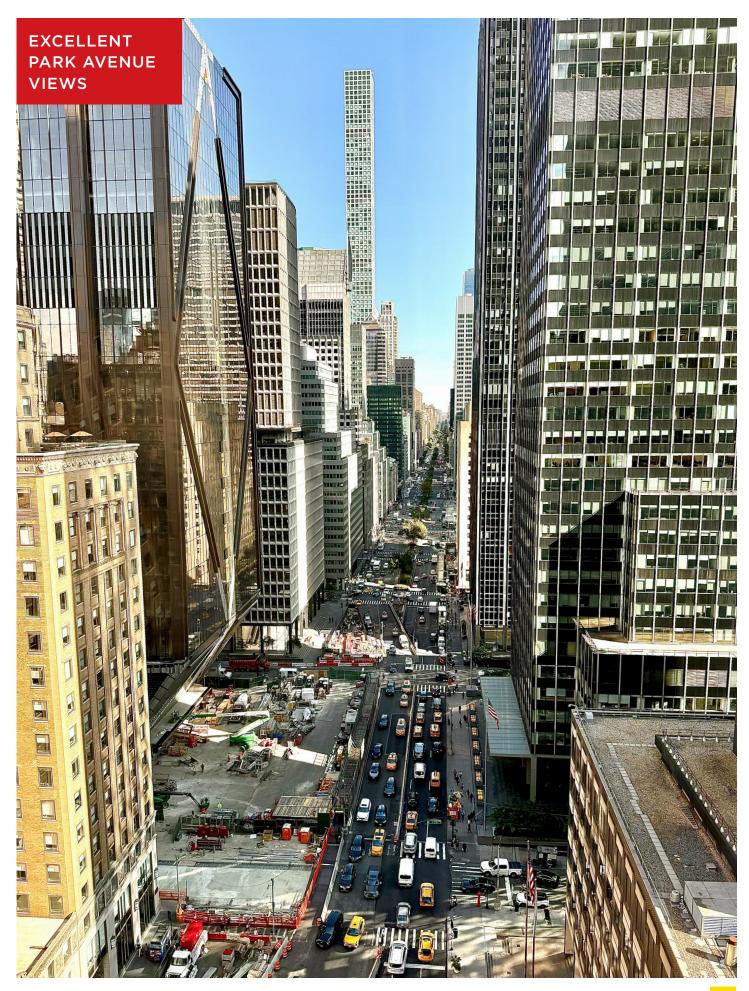

# OVERVIEW

- Classic law firm installation with large offices
- Superior Park Avenue views from the north side of the floor
- 29 total offices. 2 conference rooms
- Private restroom with a shower

Vanderbilt Avenue