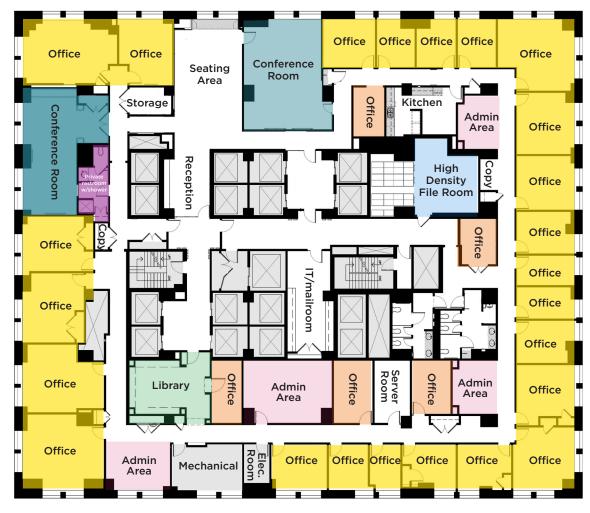

# OVERVIEW

- Classic law firm installation with large offices
- Superior Park Avenue views from the north side of the floor
- 29 total offices. 2 conference rooms
- Private restroom with a shower

Vanderbilt Avenue

### ENTIRE 17TH FLOOR: 21,635 RSF total available

#### 29 Total offices:

Park Avenue / 46th Street

- 24 Exterior offices
- 5 Internal offices

#### 2 Conference rooms:

- 1 24-Person, windowed
- 1 18-Person, windowed

- 1 Library
- 4 Administrative areas
- 1 High density file room

<N

1 Private restroom with a shower