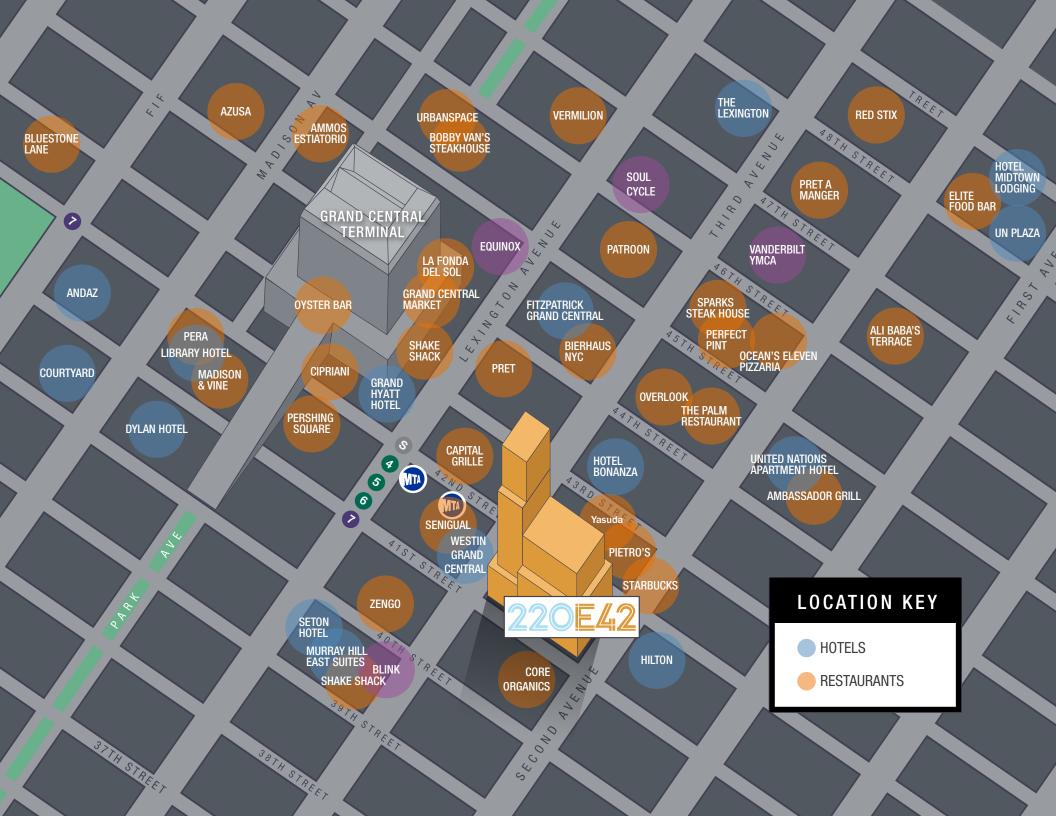

# 220E42 ARCHITECTURALLY DISTINCT. HISTORICALLY SIGNIFICANT.



## OPPORTUNITY HIGHLIGHTS

- Steps to Grand Central and top restaurants
- Landmarked lobby
- Stunning river and city views
- Exceptional outdoor space

- 8,900 14,000 RSF tower floors
- 2,900 14,000 RSF high-end pre-builts
- 100,000 RSF block opportunity
- Robust infrastructure

#### STACK PLAN





## GLASS-FRONT OFFICES



### AND CONFERENCE ROOMS



## UPSCALE PANTRIES



#### HIGH-END FINISHES



#### STUNNING OUTDOOR SPACE



#### SPECTACULAR VIEWS

I ELE EINI

1111 1111 1111 120

TABLE TARE TO

IF

THUR

RE

日前

調査

自当



## CLASSIC & CONVENIENT





#### **BUILDING SPECS**

| LOCATION                 | 42nd Street between 2nd and 3rd Avenue<br>1930-Tower; 1959- annex and low rise addition                                                                                                                   |                                                                                                                                                                      | ELEVATORS                        | Twenty-three (23) passenger elevators;<br>three (3) freight elevators<br>Loading dock located on 41st Street                                                                                                                   |
|--------------------------|-------------------------------------------------------------------------------------