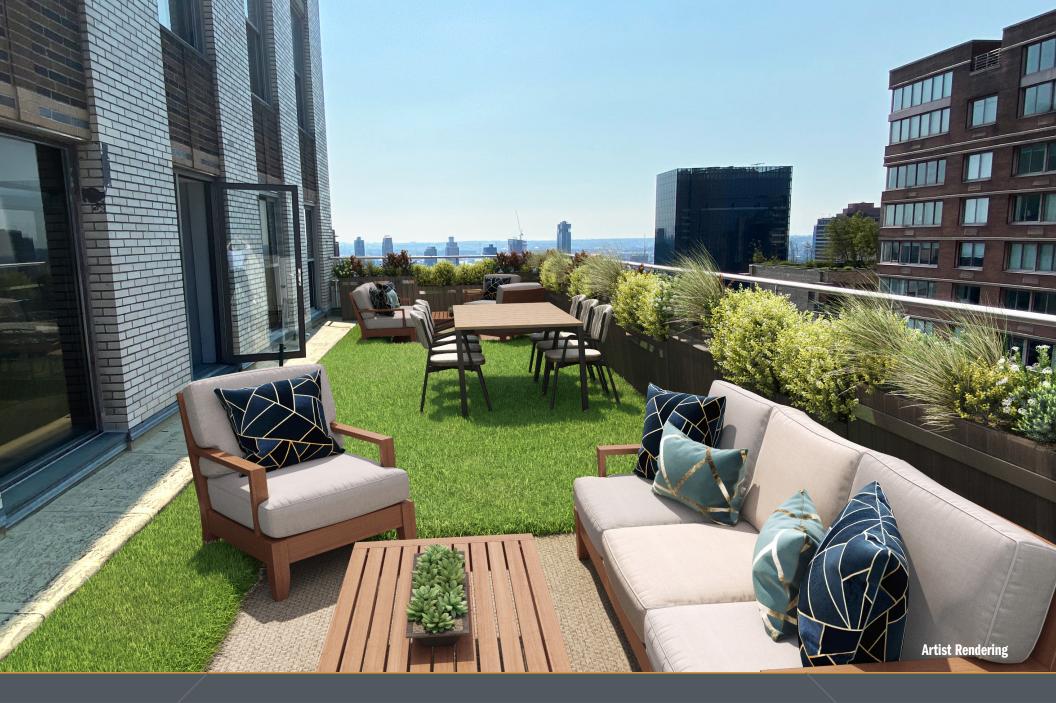

# 220E42 ARCHITECTURALLY DISTINCT. HISTORICALLY SIGNIFICANT.



## OPPORTUNITY HIGHLIGHTS

- Steps to Grand Central and top restaurants
- Landmarked lobby
- Stunning river and city views
- Exceptional outdoor space

- 8,900 14,000 RSF tower floors
- 2,900 14,000 RSF high-end pre-builts
- 100,000 RSF block opportunity
- Robust infrastructure

#### STACK PLAN





## GLASS-FRONT OFFICES



### AND CONFERENCE ROOMS



## UPSCALE PANTRIES



#### HIGH-END FINISHES



#### STUNNING OUTDOOR SPACE



#### SPECTACULAR VIEWS

I ELE EINI

1111 1111 1111 120

TABLE TARE TO

IF

THUR

RE

日前

調査

自当



## CLASSIC & CONVENIENT





#### **BUILDING SPECS**

| LOCATION                 | 42nd Street between 2nd and 3rd Avenue<br>1930-Tower; 1959- annex and low rise addition                                                                                                                   |                                                                                                                                                                      | ELEVATORS                        | Twenty-three (23) passenger elevators;<br>three (3) freight elevators<br>Loading dock located on 41st Street