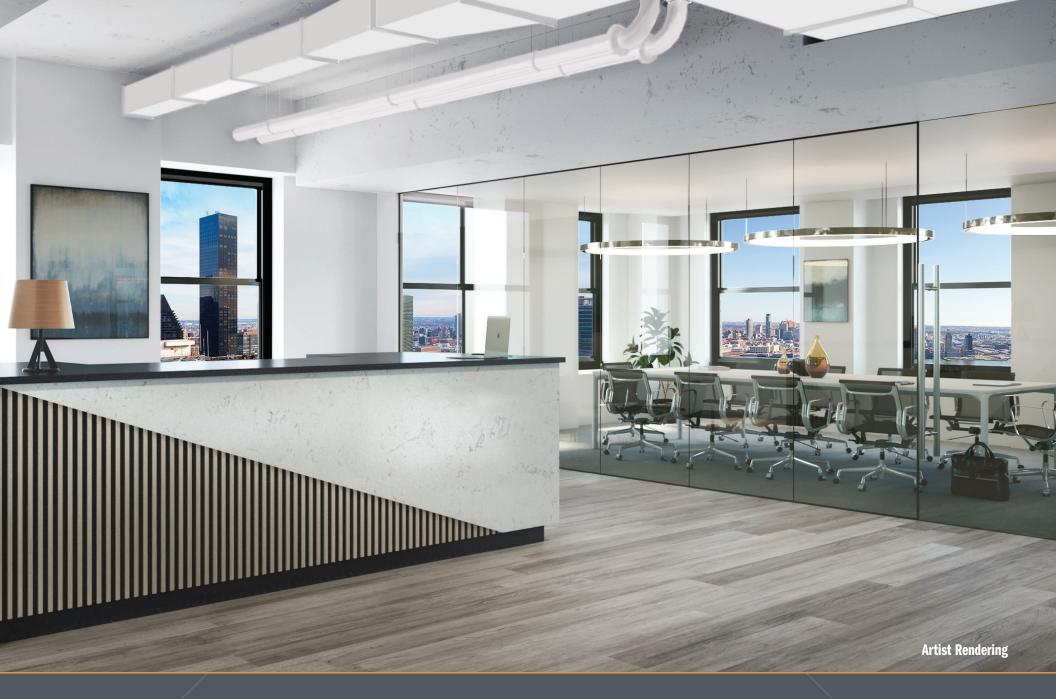

# 220E42 ARCHITECTURALLY DISTINCT. HISTORICALLY SIGNIFICANT.



## OPPORTUNITY HIGHLIGHTS

- Steps to Grand Central and top restaurants
- Landmarked lobby
- Stunning river and city views
- Exceptional outdoor space

- 8,900 14,000 RSF tower floors
- 2,900 14,000 RSF high-end pre-builts
- 100,000 RSF block opportunity
- Robust infrastructure

#### STACK PLAN





## GLASS-FRONT OFFICES



### AND CONFERENCE ROOMS



## UPSCALE PANTRIES



#### HIGH-END FINISHES



#### STUNNING OUTDOOR SPACE



#### SPECTACULAR VIEWS

I ELE EINI

1111 1111 1111 120

TABLE TARE TO

IF

THUR

RE

日前

調査

自当



## CLASSIC & CONVENIENT





#### **BUILDING SPECS**

| LOCATION                 | 42nd Street between 2nd and 3rd Avenue<br>1930-Tower; 1959- annex and low rise addition                                                                                                                   |                                                                                                                                                                      | ELEVATORS                        | Twenty-three (23) passenger elevators;<br>three (3) freight elevators<br>Loading dock located on 41st Street