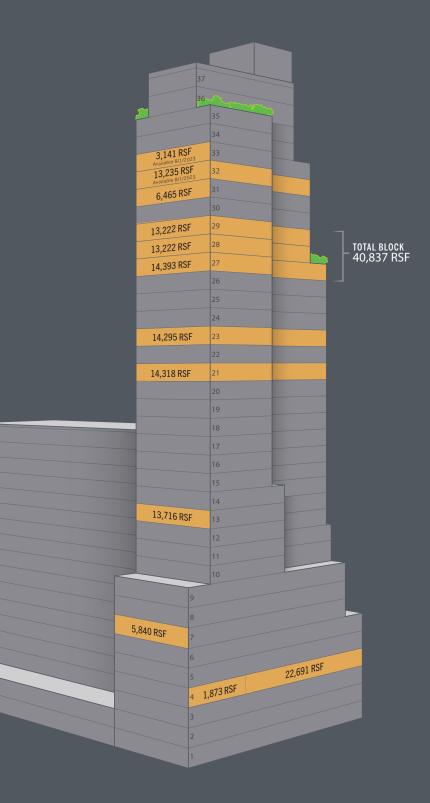

#### STACK PLAN

## OPPORTUNITY HIGHLIGHTS

- Steps to Grand Central and top restaurants
- Landmarked lobby
- Stunning river and city views
- Exceptional outdoor space

- 8,900 14,000 RSF tower floors
- 2,900 14,000 RSF high-end pre-builts
- 100,000 RSF block opportunity
- Robust infrastructure