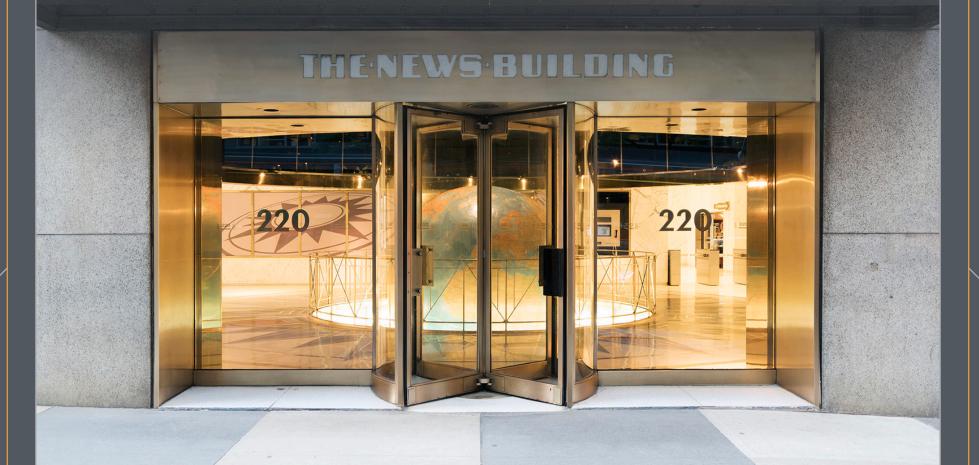

# 220E42 ARCHITECTURALLY DISTINCT. HISTORICALLY SIGNIFICANT.

## CLASSIC & CONVENIENT

#### **BUILDING SPECS**

| LOCATION                 | 42nd Street between 2nd and 3rd Avenue<br>1930-Tower; 1959- annex and low rise addition                                                                                                                   |                                                                                                                                                                      | ELEVATORS                        | Twenty-three (23) passenger elevators;<br>three (3) freight elevators<br>Loading dock located on 41st Street                                                                                                                   |
|--------------------------|-----------------------------------------------------------------------------------------------------------------------------------------------------------------------------------------------------------|----------------------------------------------------------------------------------------------------------------------------------------------------------------------|----------------------------------|--------------------------------------------------------------------------------------------------------------------------------------------------------------------------------------------------------------------------------|
| YEAR BUILT               |                                                                                                                                                                                                           |                                                                                                                                                                      |                                  |                                                                                                                                                                                                                                |
| BUILDING SIZE            | 1,169,582 rsf                                                                                                                                                                                             |                                                                                                                                                                      | HVAC/<br>SUPPLEMENTAL<br>COOLING | Water-cooled central plant system with<br>2,500 tons of capacity.<br>Hours M - F 8am - 6pm, Sat 8am - 1pm<br>Supplemental condenser water available for tenant use<br>120/208-volt, three (3) phase service; electrical closet |
| BUILDING HEIGHT          | Thirty-seven (37) Floors                                                                                                                                                                                  |                                                                                                                                                                      |                                  |                                                                                                                                                                                                                                |
| BUILDING<br>CONSTRUCTION | Concrete-encased steel<br>Facade: White and red glazed<br>brick and mortar<br>Lobby: Landmark lobby, including revolving<br>12' globe, display of weather instruments<br>in elegant bronze<br>Center core |                                                                                                                                                                      |                                  | in floors 1-37                                                                                                                                                                                                                 |
|                          |                                                                                                                                                                                                           |                                                                                                                                                                      | ELECTRIC                         | Cummins diesel-fueled 520 Amp<br>Emergency life safety generator<br>Recently upgraded Firecom Class E System                                                                                                                   |
| FLOOR LAYOUT             |                                                                                                                                                                                                           |                                                                                                                                                                      | LIFE/SAFETY                      | 24/7 security guards with turnstile access control<br>CCTV surveillance throughout lobby, loading dock                                                                                                                         |
| FLOOR SIZES              | Floors 2-9<br>Floors 10-14<br>Floors 15-18<br>Floors 19-33<br>Floors 34-37                                                                                                                                | 64,000 - 73,000 rsf<br>50,000 rsf<br>30,000 rsf<br>13,000 rsf<br>7,500-10,000 rsf                                                                                    |                                  | and entrance ways                                                                                                                                                                                                              |
| FLOOR SIZES              |                                                                                                                                                                                                           |                                                                                                                                                                      | SECURITY/ACCESS                  | Messenger center on premises                                                                                                                                                                                                   |
|                          |                                                                                                                                                                                                           |                                                                                                                                                                      | TELECOM/CABLE                    | Verizon, Zayo, AT&T, Cogent Communications, Broadview<br>Networks, Sprint, Spectrum, Teleport Communications<br>and Level 3                                                                                                    |
| FLOOR LOADS              | Floor 2<br>Floors 3-6<br>Floors 7-10<br>Floor 11<br>Floor 12<br>Floors 13-14<br>Floors 15-18<br>Floor 19<br>Floors 20-36<br>Floor 37                                                                      | 195 lbs per rsf<br>165 lbs per rsf<br>50 lbs per rsf<br>220 lbs per rsf<br>110 lbs per rsf<br>210 lbs per rsf<br>100 lbs per rsf<br>60 lbs per rsf<br>75 lbs per rsf | TRANSPORTATION                   | 1.5 blocks east of Grand Central Station.<br>Easy access to the Queens-Midtown Tunnel                                                                                                                                          |
|                          |                                                                                                                                                                                                           |                                                                                                                                                                      |                                  |                                                                                                                                                                                                                                |
|                          |                                                                                                                                                                                                           |                                                                                                                                                                      | COLUMNISPACING                   | 21'                                                                                                                                                                                                                            |