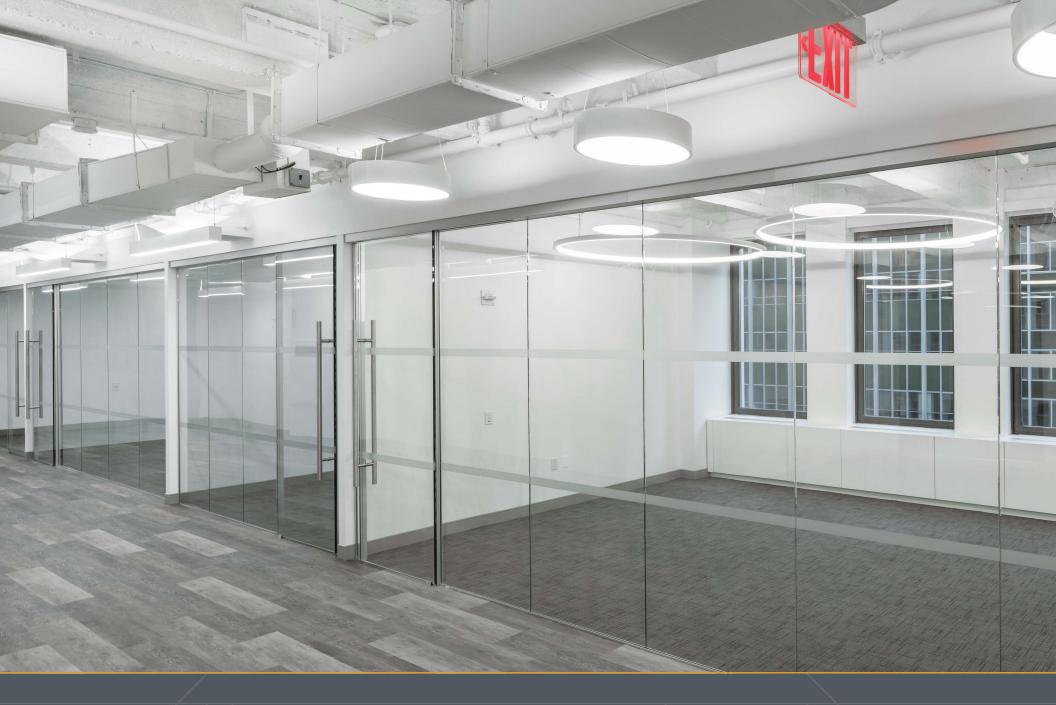

# 220E42 ARCHITECTURALLY DISTINCT. HISTORICALLY SIGNIFICANT.



## OPPORTUNITY HIGHLIGHTS

- Steps to Grand Central and top restaurants
- Landmarked lobby
- Stunning river and city views
- Exceptional outdoor space

- 8,900 14,000 RSF tower floors
- 2,900 14,000 RSF high-end pre-builts
- 100,000 RSF block opportunity
- Robust infrastructure

#### STACK PLAN





## GLASS-FRONT OFFICES



### AND CONFERENCE ROOMS



## UPSCALE PANTRIES



#### HIGH-END FINISHES



#### STUNNING OUTDOOR SPACE



#### SPECTACULAR VIEWS

I ELE EINI

1111 1111 1111 120

TABLE TARE TO

IF

THUR

RE

日前

調査

自当



## CLASSIC & CONVENIENT





#### **BUILDING SPECS**

| LOCATION                 | 42nd Street between 2nd and 3rd Avenue<br>1930-Tower; 1959- annex and low rise addition                                                                                                                   |                                                                                                                                                                      | ELEVATORS                        | Twenty-three (23) passenger elevators;<br>three (3) freight elevators<br>Loa