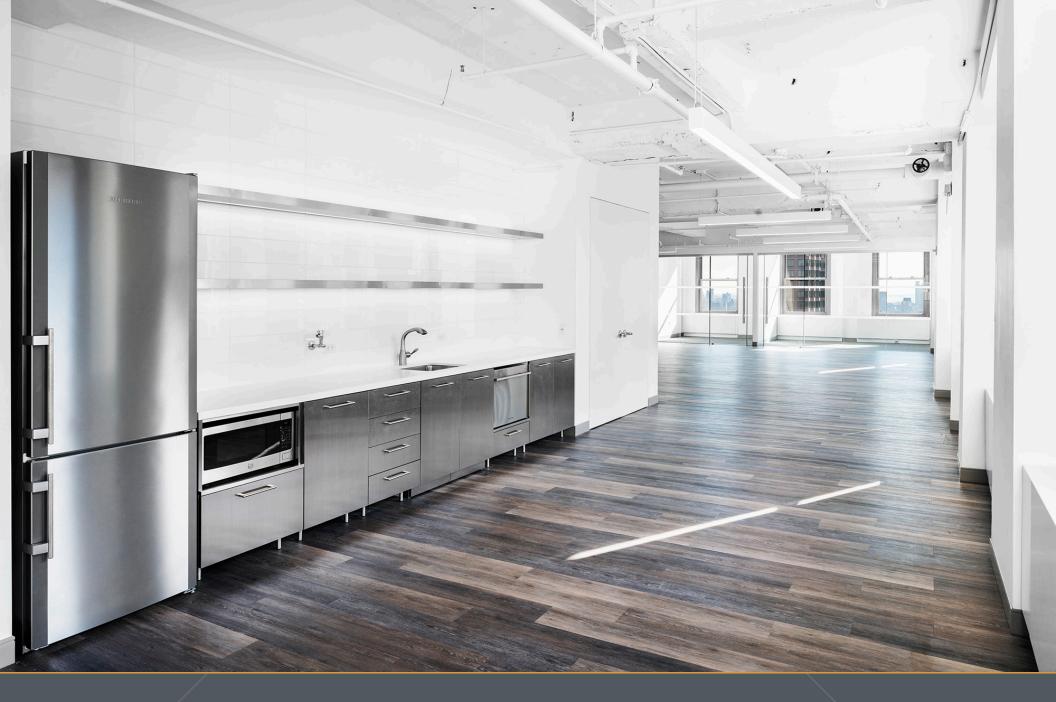

# 220E42 ARCHITECTURALLY DISTINCT. HISTORICALLY SIGNIFICANT.



## OPPORTUNITY HIGHLIGHTS

- Steps to Grand Central and top restaurants
- Landmarked lobby
- Stunning river and city views
- Exceptional outdoor space

- 8,900 14,000 RSF tower floors
- 2,900 14,000 RSF high-end pre-builts
- 100,000 RSF block opportunity
- Robust infrastructure

#### STACK PLAN





## GLASS-FRONT OFFICES



### AND CONFERENCE ROOMS



## UPSCALE PANTRIES



#### HIGH-END FINISHES



#### STUNNING OUTDOOR SPACE



#### SPECTACULAR VIEWS

I ELE EINI

1111 1111 1111 120

TABLE TARE TO

IF

THUR

RE

日前

調査

自当



## CLASSIC & CONVENIENT





#### **BUILDING SPECS**

| LOCATION                 | 42nd Street between 2nd and 3rd Avenue<br>1930-Tower; 1959- annex and low rise addition                                                                                                                   |                                                                                                                                                                      | ELEVATORS                        | Twenty-three (23) passenger elevators;<br>three (3) freight elevators<br>Loading dock located on 41st Street