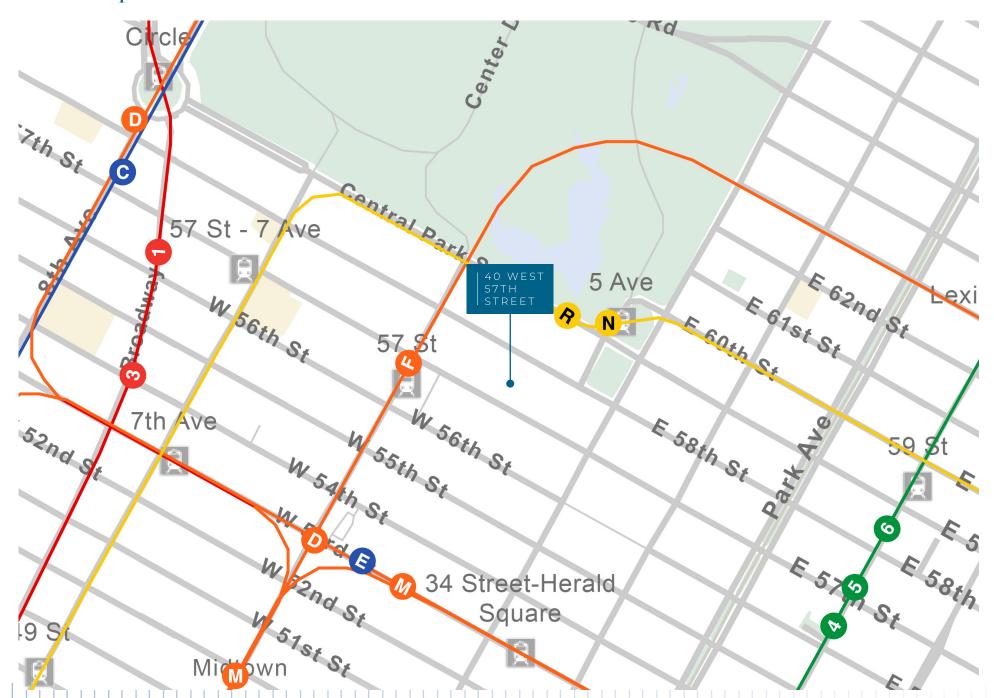

l *New Sublease* with Central Park Views

ENTIRE 19<sup>TH</sup> FLOOR | 25,000 RSF



# Property Highlights

40 WEST 57TH STREET

FLOOR / AREA

Entire 19th Floor | 25,000 RSF

POSSESSION

**Immediate** 

ASKING RENT

**Upon Request** 

SUBLEASE TERM

Through 12/30/2030

#### COMMENTS

- · Above standard, recently renovated space
- · Highly efficient installation
- · Mix of private offices, meeting rooms/conference rooms and open area work stations
- Eat-in full pantry
- Great light with view of Central Park
- · New building Amenity Center which includes conferencing lounge, coffee bar and outdoor terrace
- Nobu Fifty Seven in Retail
- · Direct access to in-building parking

### Interior Photography









### Interior Photography









### Interior Photography









Floor Plan