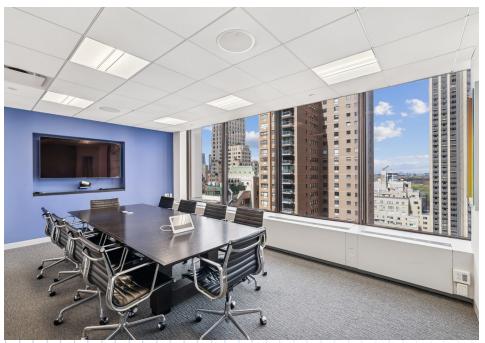

### Interior Photography

#### COMMENTS

- · Above standard, recently renovated space
- · Highly efficient installation
- · Mix of private offices, meeting rooms/conference rooms and open area work stations
- Eat-in full pantry
- Great light with view of Central Park
- · New building Amenity Center which includes conferencing lounge, coffee bar and outdoor terrace
- Nobu Fifty Seven in Retail
- · Direct access to in-building parking