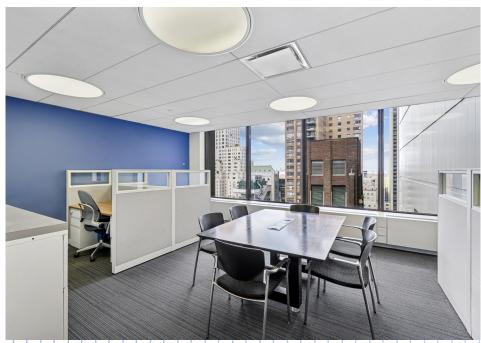

TREET

## Beautiful *New Sublease* with Central Park Views

ENTIRE 19<sup>TH</sup> FLOOR | 25,000 RSF



# Property Highlights

40 WEST 57TH STREET

FLOOR / AREA

Entire 19th Floor | 25,000 RSF

POSSESSION

**Immediate** 

ASKING RENT

**Upon Request** 

SUBLEASE TERM

Through 12/30/2030

#### COMMENTS

- · Above standard, recently renovated space
- · Highly efficient installation
- · Mix of private offices, meeting rooms/conference rooms and open area work stations
- Eat-in full pantry
- Great light with view of Central Park
- · New building Amenity Center which includes conferencing lounge, coffee bar and outdoor terrace
- Nobu Fifty Seven in Retail
- · Direct access to in-building parking

### Interior Photography









### Interior Photography









### Interior Photography









Floor Plan