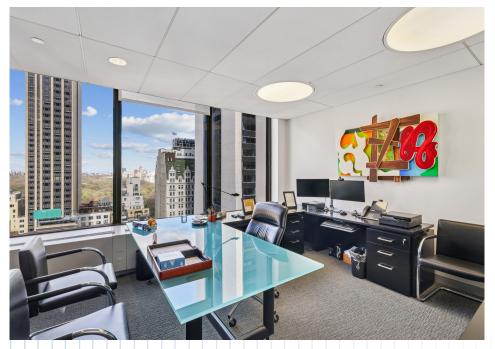

#### COMMENTS

- · Above standard, recently renovated space
- · Highly efficient installation
- · Mix of private offices, meeting rooms/conference rooms and open area work stations
- Eat-in full pantry
- Great light with view of Central Park
- · New building Amenity Center which includes conferencing lounge, coffee bar and outdoor terrace
- Nobu Fifty Seven in Retail
- · Direct access to in-building parking

### Interior Photography