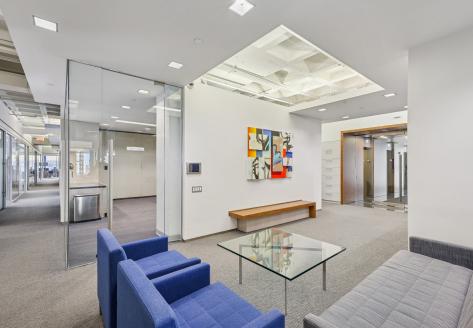

### 40 WEST 57TH STREET

## Beautiful *New Sublease* with Central Park Views

ENTIRE 19<sup>TH</sup> FLOOR | 25,000 RSF



# Property Highlights

40 WEST 57TH STREET

FLOOR / AREA

Entire 19th Floor | 25,000 RSF

POSSESSION

**Immediate** 

ASKING RENT

**Upon Request** 

SUBLEASE TERM

Through 12/30/2030

#### COMMENTS

- · Above standard, recently renovated space
- · Highly efficient installation
- · Mix of private offices, meeting rooms/conference rooms and open area work stations
- Eat-in full pantry
- Great light with view of Central Park
- · New building Amenity Center which includes conferencing lounge, coffee bar and outdoor terrace
- Nobu Fifty Seven in Retail
- · Direct access to in-building parking

### Interior Photography









### Interior Photography









### Interior Photography









Floor Plan