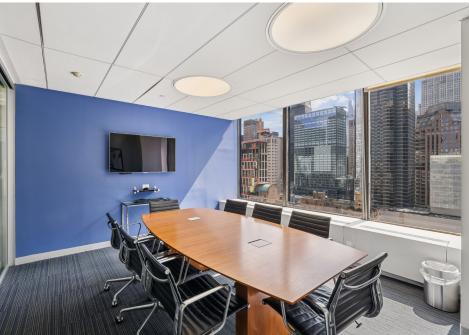

### Interior Photography

Floor Plan

#### COMMENTS

- · Above standard, recently renovated space
- · Highly efficient installation
- · Mix of private offices, meeting rooms/conference rooms and open area work stations
- Eat-in full pantry
- Great light with view of Central Park
- · New building Amenity Center which includes conferencing lounge, coffee bar and outdoor terrace
- Nobu Fifty Seven in Retail
- · Direct access to in-building parking