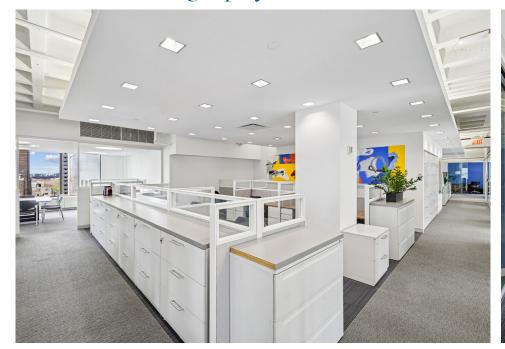

### Interior Photography

Floor Plan

#### COMMENTS

- · Above standard, recently renovated space
- · Highly efficient installation
- · Mix of private offices, meeting rooms/conference rooms and open area work stations
- Eat-in full pantry
- Great light with view of Central Park
- · New building Amenity Center which includes conferencing lounge, coffee bar and outdoor terrace
- Nobu Fifty Seven in Retail
- · Direct access to in-building parking