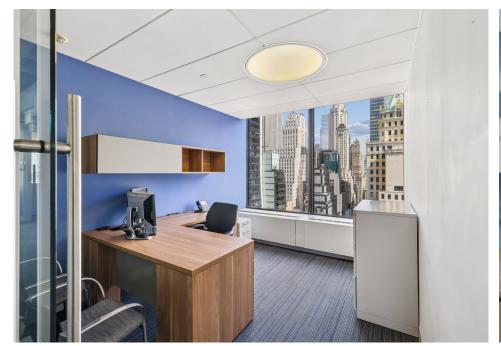

#### COMMENTS

- · Above standard, recently renovated space
- · Highly efficient installation
- · Mix of private offices, meeting rooms/conference rooms and open area work stations
- Eat-in full pantry
- Great light with view of Central Park
- · New building Amenity Center which includes conferencing lounge, coffee bar and outdoor terrace
- Nobu Fifty Seven in Retail
- · Direct access to in-building parking

### Interior Photography

Floor Plan