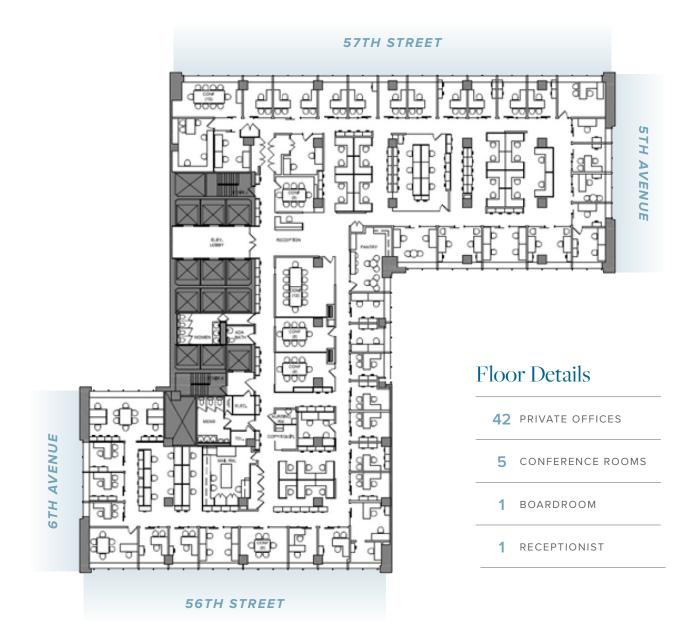

ful *New Sublease* with Central Park Views

ENTIRE 19<sup>TH</sup> FLOOR | 25,000 RSF



# Property Highlights

40 WEST 57TH STREET

FLOOR / AREA

Entire 19th Floor | 25,000 RSF

POSSESSION

**Immediate** 

ASKING RENT

**Upon Request** 

SUBLEASE TERM

Through 12/30/2030

#### COMMENTS

- · Above standard, recently renovated space
- · Highly efficient installation
- · Mix of private offices, meeting rooms/conference rooms and open area work stations
- Eat-in full pantry
- Great light with view of Central Park
- · New building Amenity Center which includes conferencing lounge, coffee bar and outdoor terrace
- Nobu Fifty Seven in Retail
- · Direct access to in-building parking

### Interior Photography









### Interior Photography









### Interior Photography









Floor Plan