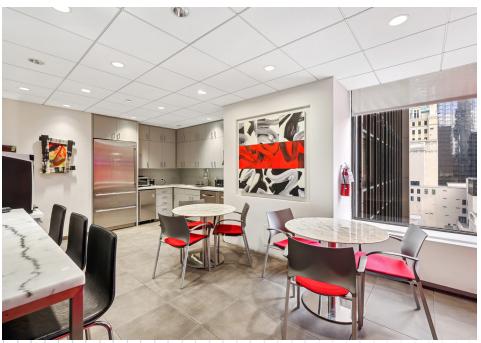

EET

## Beautiful *New Sublease* with Central Park Views

ENTIRE 19<sup>TH</sup> FLOOR | 25,000 RSF



# Property Highlights

40 WEST 57TH STREET

FLOOR / AREA

Entire 19th Floor | 25,000 RSF

POSSESSION

**Immediate** 

ASKING RENT

**Upon Request** 

SUBLEASE TERM

Through 12/30/2030

#### COMMENTS

- · Above standard, recently renovated space
- · Highly efficient installation
- · Mix of private offices, meeting rooms/conference rooms and open area work stations
- Eat-in full pantry
- Great light with view of Central Park
- · New building Amenity Center which includes conferencing lounge, coffee bar and outdoor terrace
- Nobu Fifty Seven in Retail
- · Direct access to in-building parking

### Interior Photography









### Interior Photography









### Interior Photography









Floor Plan