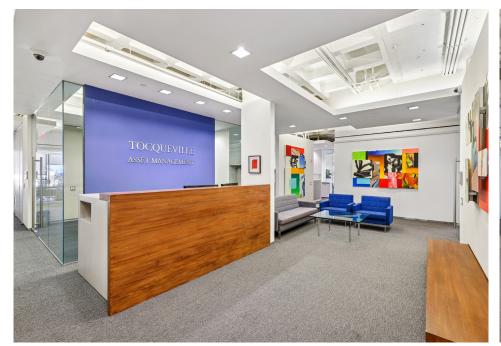

### 40 WEST 57TH STREET

## Beautiful *New Sublease* with Central Park Views

ENTIRE 19<sup>TH</sup> FLOOR | 25,000 RSF



# Property Highlights

40 WEST 57TH STREET

FLOOR / AREA

Entire 19th Floor | 25,000 RSF

POSSESSION

**Immediate** 

ASKING RENT

**Upon Request** 

SUBLEASE TERM

Through 12/30/2030

#### COMMENTS

- · Above standard, recently renovated space
- · Highly efficient installation
- · Mix of private offices, meeting rooms/conference rooms and open area work stations
- Eat-in full pantry
- Great light with view of Central Park
- · New building Amenity Center which includes conferencing lounge, coffee bar and outdoor terrace
- Nobu Fifty Seven in Retail
- · Direct access to in-building parking

### Interior Photography









### Interior Photography









### Interior Photography









Floor Plan