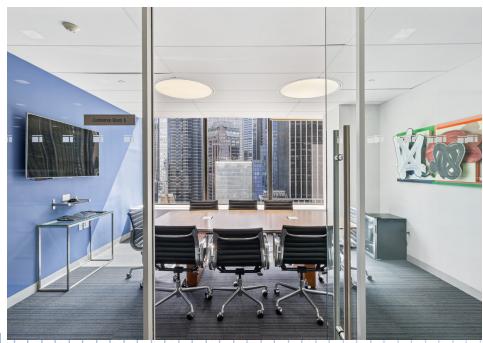

#### COMMENTS

- · Above standard, recently renovated space
- · Highly efficient installation
- · Mix of private offices, meeting rooms/conference rooms and open area work stations
- Eat-in full pantry
- Great light with view of Central Park
- · New building Amenity Center which includes conferencing lounge, coffee bar and outdoor terrace
- Nobu Fifty Seven in Retail
- · Direct access to in-building parking

### Interior Photography