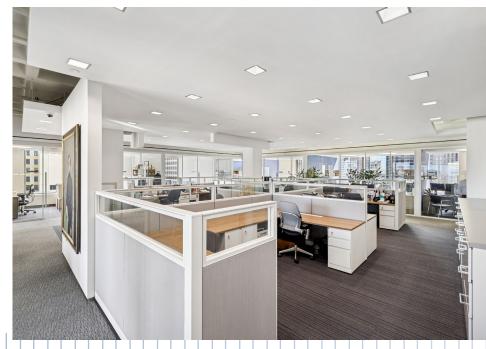

### Interior Photography

#### COMMENTS

- · Above standard, recently renovated space
- · Highly efficient installation
- · Mix of private offices, meeting rooms/conference rooms and open area work stations
- Eat-in full pantry
- Great light with view of Central Park
- · New building Amenity Center which includes conferencing lounge, coffee bar and outdoor terrace
- Nobu Fifty Seven in Retail
- · Direct access to in-building parking