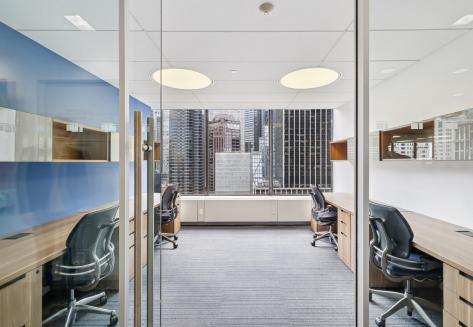

#### COMMENTS

- · Above standard, recently renovated space
- · Highly efficient installation
- · Mix of private offices, meeting rooms/conference rooms and open area work stations
- Eat-in full pantry
- Great light with view of Central Park
- · New building Amenity Center which includes conferencing lounge, coffee bar and outdoor terrace
- Nobu Fifty Seven in Retail
- · Direct access to in-building parking