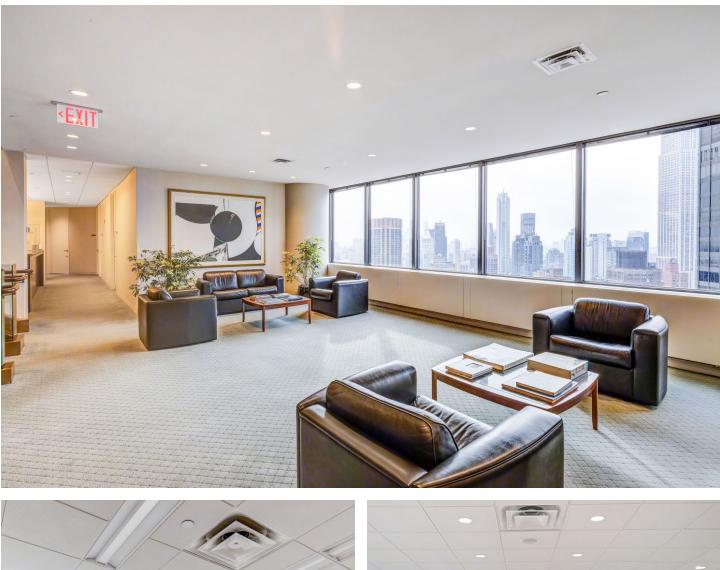

## KEY HIGHLIGHTS

- Trophy-Quality Building
- Move-in Condition Sublease
- Interconnecting staircase between floors 34 through 36
- Stunning 360 degree views from Midtown to the Statue of Liberty
- Exclusive Club 101 Located in building
- 130 car garage in building
- Convene in building
- One block from Grand Central Station