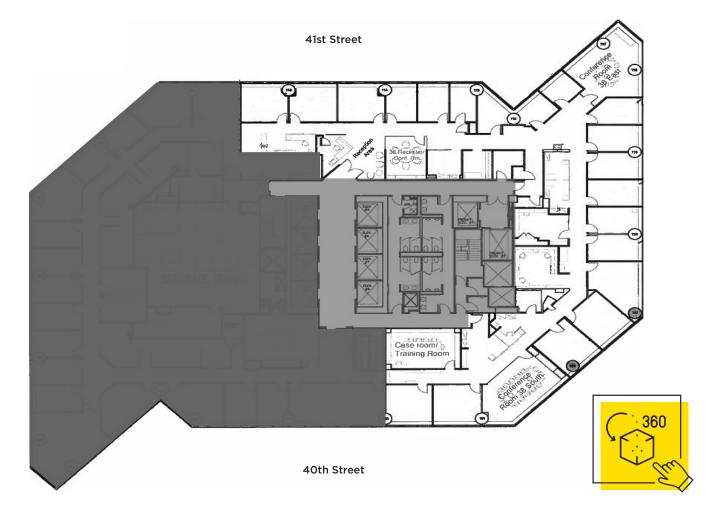

- 38 perimeter offices
- 2 conference rooms
- 10 workstations

- 35 perimeter offices
- 15 interior offices
- 4 conference rooms
- 16 workstations

- 40 perimeter offices
- 2 interior offices
- 6 conference rooms
- 1 board room
- 18 workstations
- 1 large pantry

- 20 perimeter offices
- 2 conference rooms
- 1 meeting room
- 10 workstations
- 1 pantry