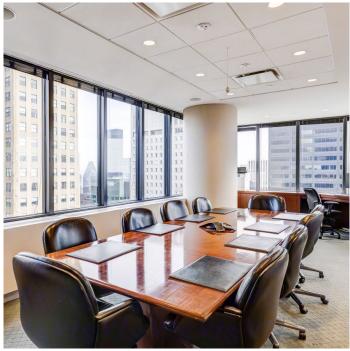

- 38 perimeter offices
- 2 conference rooms
- 10 workstations

- 35 perimeter offices
- 15 interior offices
- 4 conference rooms
- 16 workstations

- 40 perimeter offices
- 2 interior offices
- 6 conference rooms
- 1 board room
- 18 workstations
- 1 large pantry