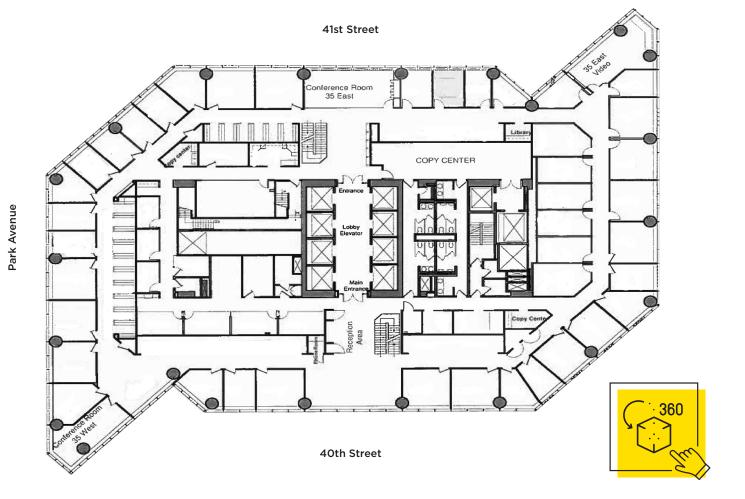

- 38 perimeter offices
- 2 conference rooms
- 10 workstations

- 35 perimeter offices
- 15 interior offices
- 4 conference rooms
- 16 workstations

- 40 perimeter offices
- 2 interior offices
- 6 conference rooms
- 1 board room
- 18 workstations
- 1 large pantry