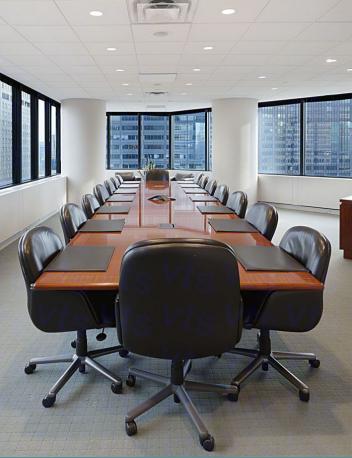

## KEY HIGHLIGHTS

- Trophy-Quality Building
- Move-in Condition Sublease
- Interconnecting staircase between floors 34 through 36
- Stunning 360 degree views from Midtown to the Statue of Liberty
- Exclusive Club 101 Located in building
- 130 car garage in building
- Convene in building
- One block from Grand Central Station

- 38 perimeter offices
- 2 conference rooms
- 10 workstations

- 35 perimeter offices
- 15 interior offices
- 4 conference rooms
- 16 workstations

- 40 perimeter offices
- 2 interior offices
- 6 conference rooms
- 1 board room
- 18 workstations
- 1 large pantry