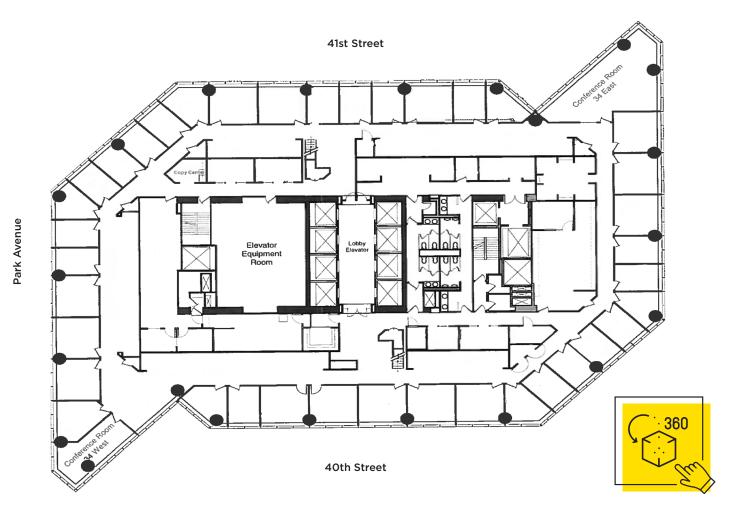

- 38 perimeter offices
- 2 conference rooms
- 10 workstations

- 35 perimeter offices
- 15 interior offices
- 4 conference rooms
- 16 workstations

- 40 perimeter offices
- 2 interior offices
- 6 conference rooms
- 1 board room
- 18 workstations
- 1 large pantry