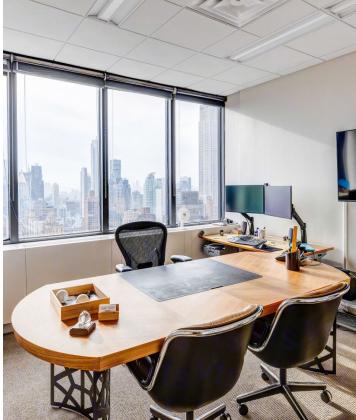

- 38 perimeter offices
- 2 conference rooms
- 10 workstations

- 35 perimeter offices
- 15 interior offices
- 4 conference rooms
- 16 workstations

- 40 perimeter offices
- 2 interior offices
- 6 conference rooms
- 1 board room
- 18 workstations
- 1 large pantry