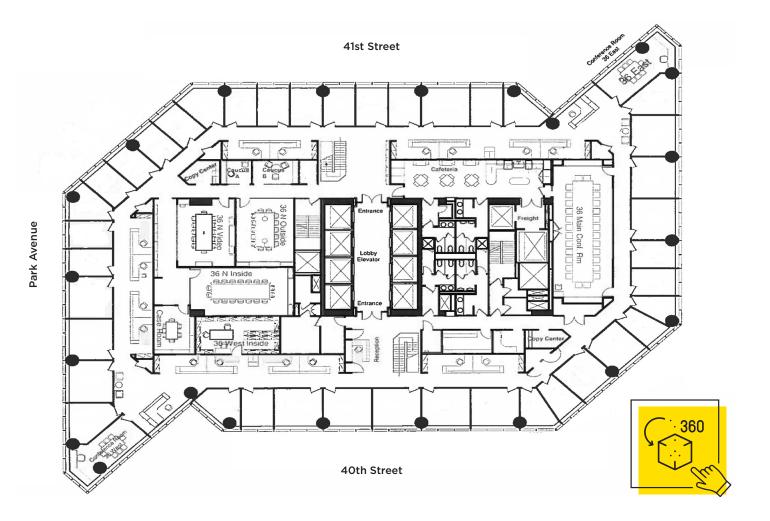

- 38 perimeter offices
- 2 conference rooms
- 10 workstations

- 35 perimeter offices
- 15 interior offices
- 4 conference rooms
- 16 workstations

- 40 perimeter offices
- 2 interior offices
- 6 conference rooms
- 1 board room
- 18 workstations
- 1 large pantry