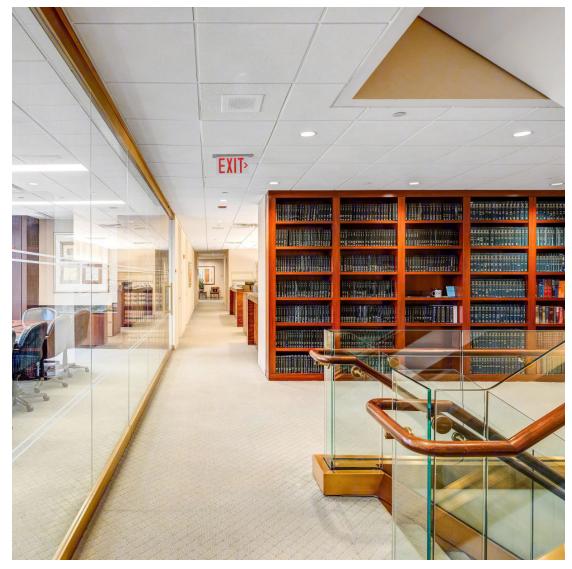

## KEY HIGHLIGHTS

- Trophy-Quality Building
- Move-in Condition Sublease
- Interconnecting staircase between floors 34 through 36
- Stunning 360 degree views from Midtown to the Statue of Liberty
- Exclusive Club 101 Located in building
- 130 car garage in building
- Convene in building
- One block from Grand Central Station