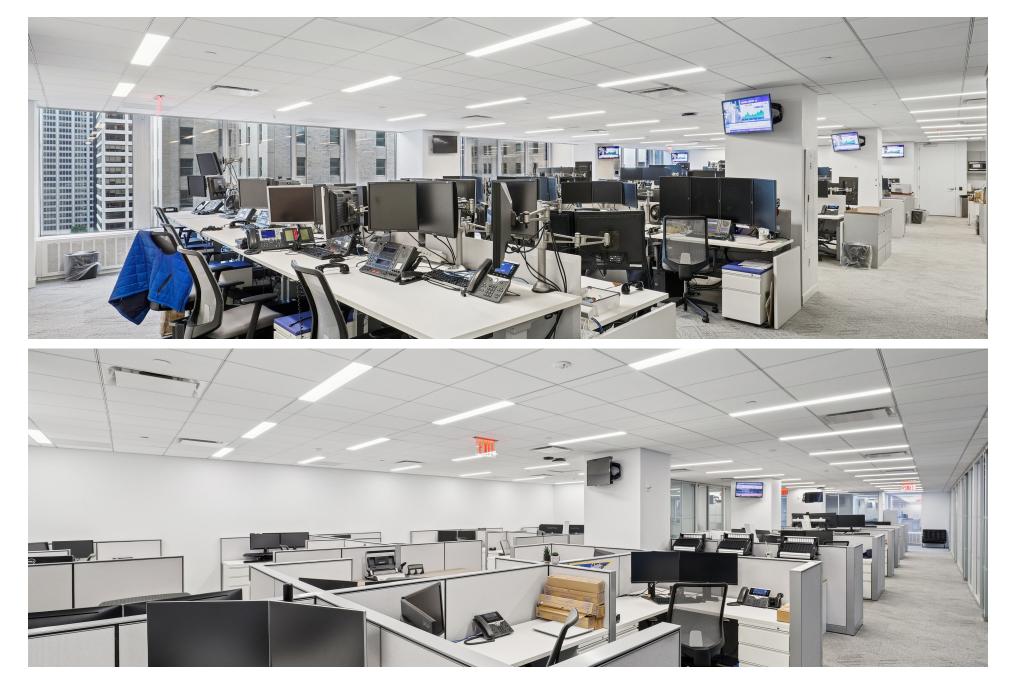

# **PHOTO GALLERY**

### **SPACE OVERVIEW**

Recently built installation

Plug and Play space, delivered fully furnished & wired

Excellent light and views

Only full floor available in the building

### LAYOUT FEATURES

62 Trading Desks

67 Workstations

5 Conference Rooms (1 for 16 people, 2 for 10 people, 2 for 6 people)

43 Windowed Offices; 4 Interior Offices

Pantry; 3 Coffee Bars

**Reception Area** 