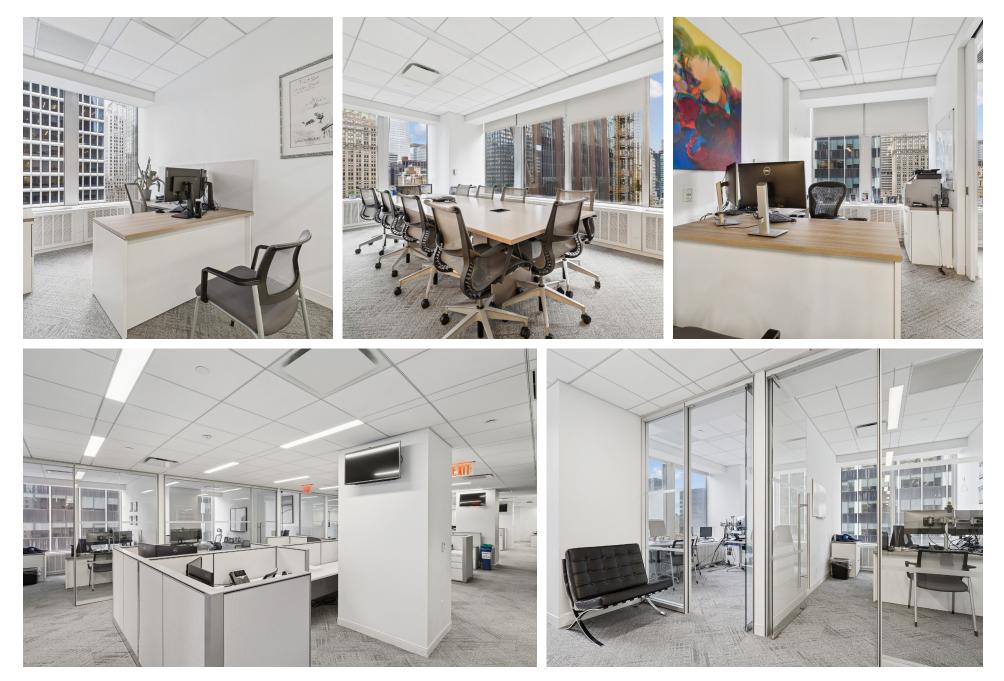

# **PHOTO GALLERY**

### **SPACE OVERVIEW**

Recently built installation

Plug and Play space, delivered fully furnished & wired

Excellent light and views

Only full floor available in the building

### LAYOUT FEATURES

62 Trading Desks

67 Workstations

5 Conference Rooms (1 for 16 people, 2 for 10 people, 2 for 6 people)

43 Windowed Offices; 4 Interior Offices

Pantry; 3 Coffee Bars

**Reception Area** 