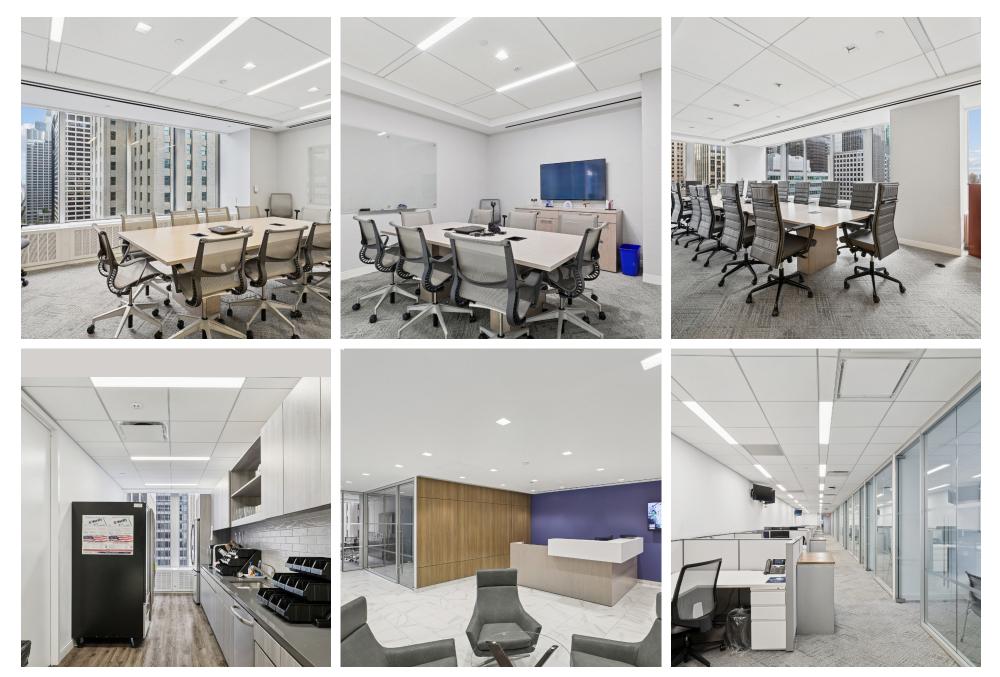

Floor / Area: Entire 21<sup>st</sup> Floor - 29,173 RSF Sublease Term: April 2029 Possession: Immediate Asking Rent: Upon Request

#### **BUILDING FEATURES**

Newly Renovated Lobby featuring a 60-foot LED interactive display

Upgraded Entrance & Plaza

Close Proximity to Grand Central

### **SPACE OVERVIEW**

Recently built installation

Plug and Play space, delivered fully furnished & wired

Excellent light and views

Only full floor available in the building

### LAYOUT FEATURES

62 Trading Desks

67 Workstations

5 Conference Rooms (1 for 16 people, 2 for 10 people, 2 for 6 people)

43 Windowed Offices; 4 Interior Offices

Pantry; 3 Coffee Bars

**Reception Area** 

## ENTIRE 21<sup>st</sup> Floor | AS-Built Plan 29,173 RSF



LEXINGTON AVENUE

# **PHOTO GALLERY**



# **PHOTO GALLERY**



# **PHOTO GALLERY**