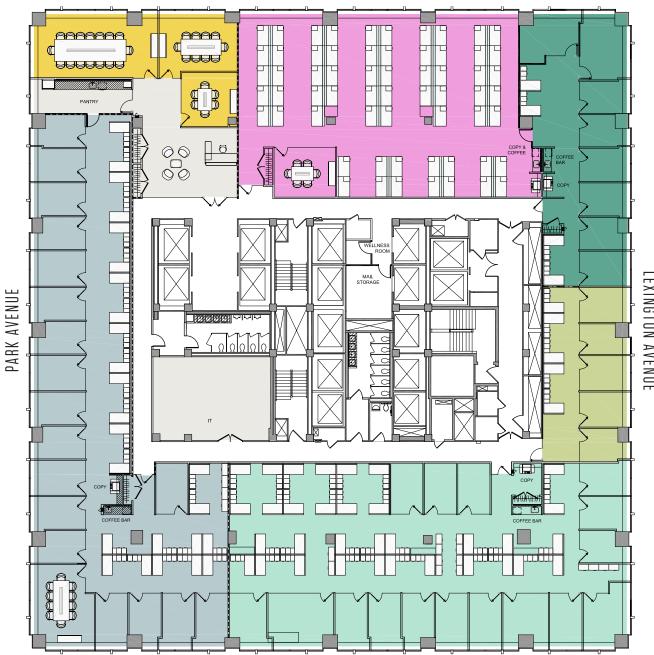

## ENTIRE 21<sup>st</sup> Floor | AS-Built Plan 29,173 RSF

LEXINGTON AVENUE

### LAYOUT FEATURES

62 Trading Desks

67 Workstations

5 Conference Rooms (1 for 16 people, 2 for 10 people, 2 for 6 people)

43 Windowed Offices; 4 Interior Offices

Pantry; 3 Coffee Bars

**Reception Area** 