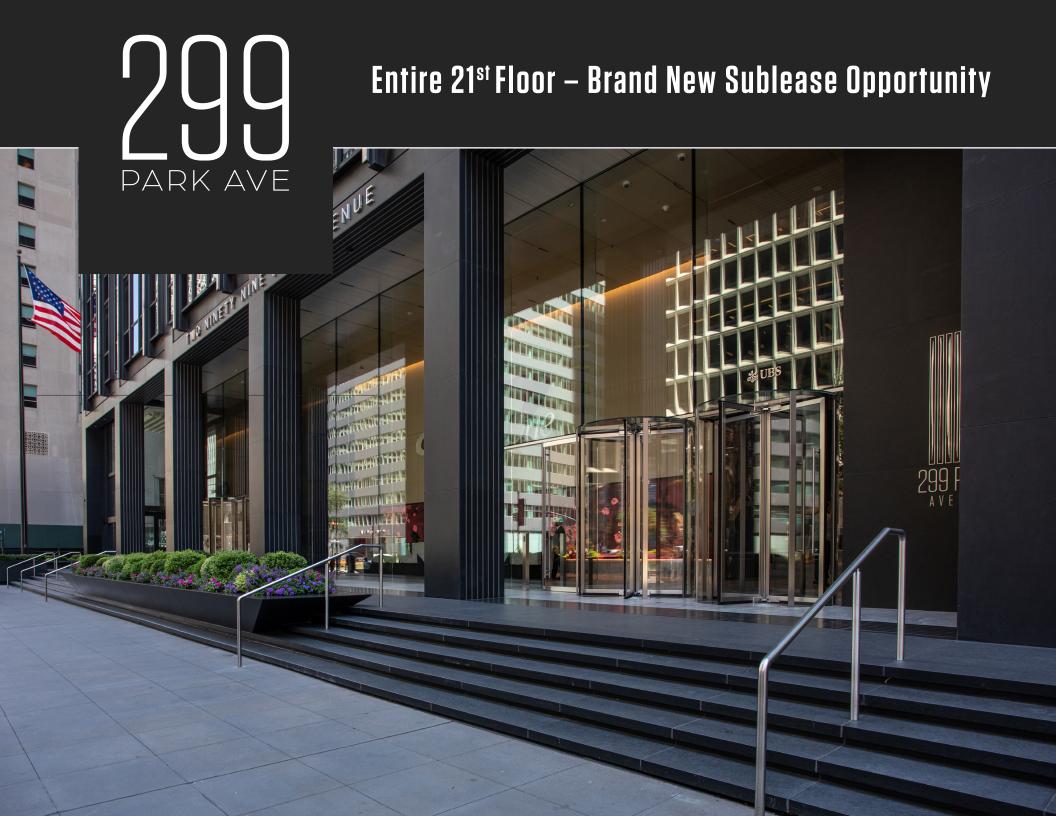

Floor / Area: Entire 21<sup>st</sup> Floor - 29,173 RSF Sublease Term: April 2029 Possession: Immediate Asking Rent: Upon Request

#### **BUILDING FEATURES**

Newly Renovated Lobby featuring a 60-foot LED interactive display

Upgraded Entrance & Plaza

Close Proximity to Grand Central