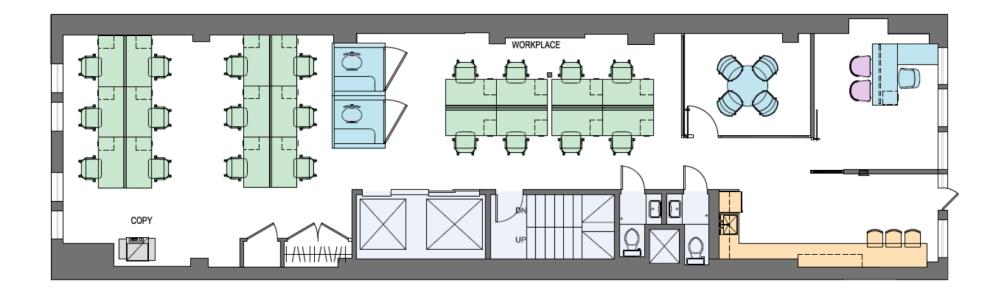

# 10-12E 33



#### **Availabilities**

#### 12 E 33

Entire 6th Floor: 3,000 RSF Entire 10<sup>th</sup> Floor: 3,000 RSF

#### TERM

Negotiable

#### COMMENTS

- Single-tenant floors with direct elevator access
- loft space in iconic pre-war building
- Tenant-controlled self-contained HVAC system with Merv-13 HEPA filtration
- Hardwood floors, open ceilings, exposed brick
- Glass conference rooms and offices
- Open area for 15-20
- Brand new lobby with new elevators and original artwork
- Institutional ownership
- 100% commission paid on signing

### FLOOR PLAN

#### 6TH FLOOR



### **FLOOR PLAN** 10TH FLOOR



#### **Building Standard Finishes**

## 10-12 E 33









#### NEW ENTRY, LOBBY, ELEVATORS AND HEATING SYSTEM

## 10-12 E 33