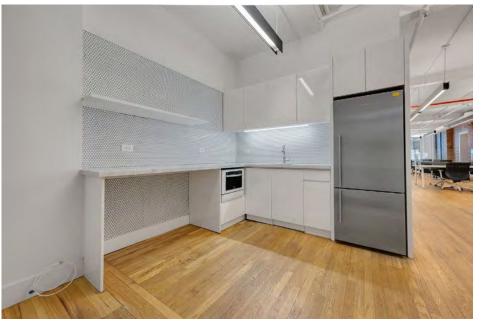

#### COMMENTS

- Single-tenant floors with direct elevator access
- loft space in iconic pre-war building
- Tenant-controlled self-contained HVAC system with Merv-13 HEPA filtration
- Hardwood floors, open ceilings, exposed brick
- Glass conference rooms and offices
- Open area for 15-20
- Brand new lobby with new elevators and original artwork
- Institutional ownership
- 100% commission paid on signing

#### **Building Standard Finishes**