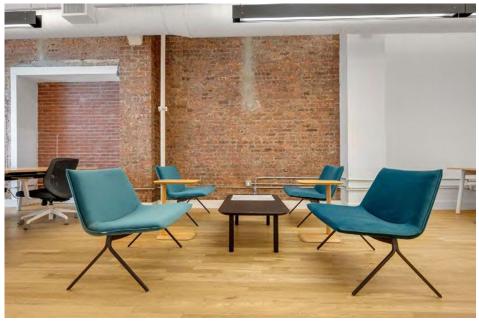

#### COMMENTS

- Single-tenant floors with direct elevator access
- loft space in iconic pre-war building
- Tenant-controlled self-contained HVAC system with Merv-13 HEPA filtration
- Hardwood floors, open ceilings, exposed brick
- Glass conference rooms and offices
- Open area for 15-20
- Brand new lobby with new elevators and original artwork
- Institutional ownership
- 100% commission paid on signing