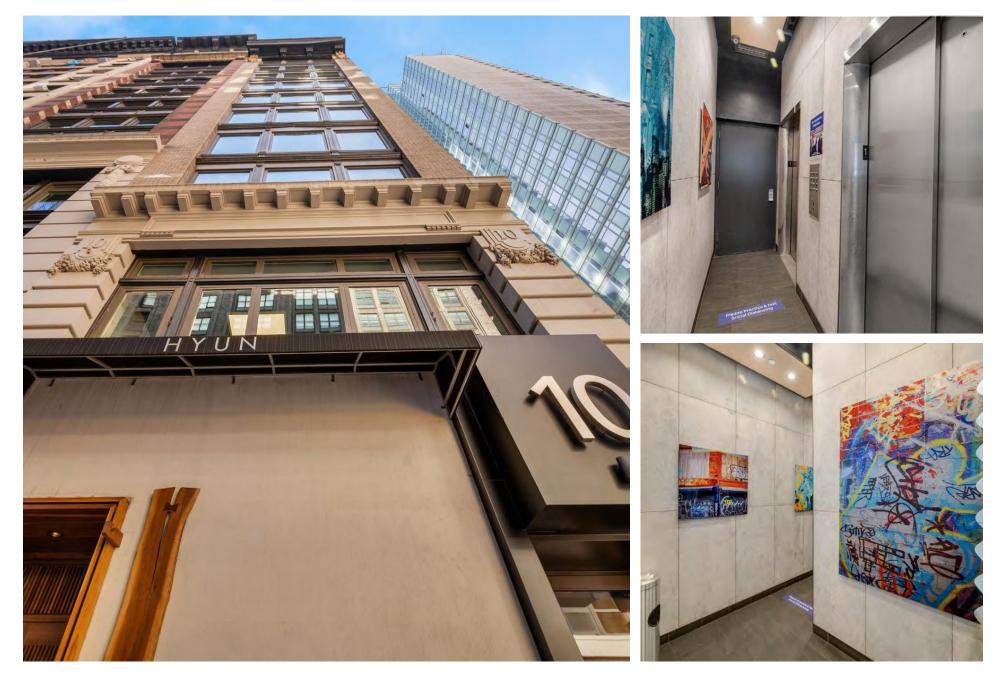

#### COMMENTS

- Single-tenant floors with direct elevator access
- loft space in iconic pre-war building
- Tenant-controlled self-contained HVAC system with Merv-13 HEPA filtration
- Hardwood floors, open ceilings, exposed brick
- Glass conference rooms and offices
- Open area for 15-20
- Brand new lobby with new elevators and original artwork
- Institutional ownership
- 100% commission paid on signing

#### NEW ENTRY, LOBBY, ELEVATORS AND HEATING SYSTEM