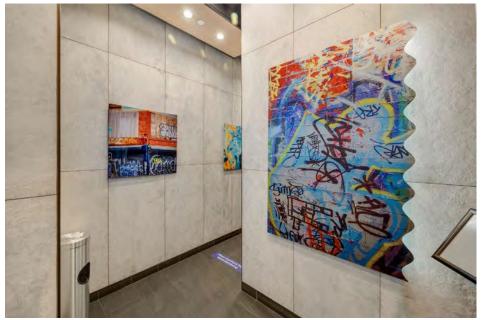

#### COMMENTS

- Single-tenant floors with direct elevator access
- loft space in iconic pre-war building
- Tenant-controlled self-contained HVAC system with Merv-13 HEPA filtration
- Hardwood floors, open ceilings, exposed brick
- Glass conference rooms and offices
- Open area for 15-20
- Brand new lobby with new elevators and original artwork
- Institutional ownership
- 100% commission paid on signing

#### NEW ENTRY, LOBBY, ELEVATORS AND HEATING SYSTEM