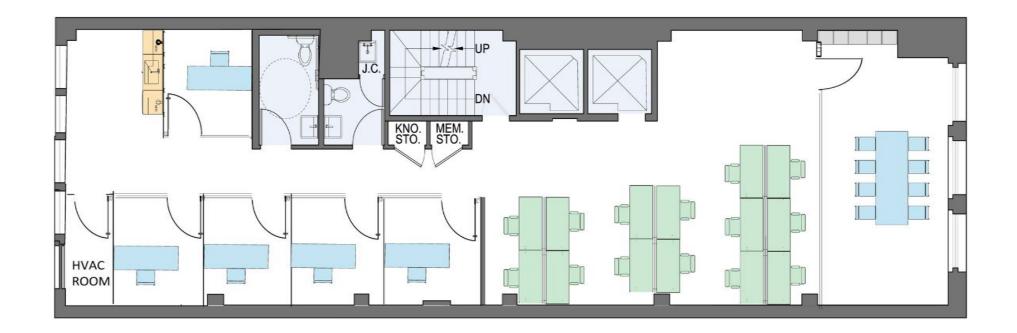

# 10-12E 33



#### **Availabilities**

#### 12 E 33

Entire 6th Floor: 3,000 RSF Entire 10<sup>th</sup> Floor: 3,000 RSF

#### TERM

Negotiable

#### COMMENTS

- Single-tenant floors with direct elevator access
- loft space in iconic pre-war building
- Tenant-controlled self-contained HVAC system with Merv-13 HEPA filtration
- Hardwood floors, open ceilings, exposed brick
- Glass conference rooms and offices
- Open area for 15-20
- Brand new lobby with new elevators and original artwork
- Institutional ownership
- 100% commission paid on signing

### FLOOR PLAN

#### 6TH FLOOR



### **FLOOR PLAN** 10TH FLOOR



#### **Building Standard Finishes**

## 10-12 E 33









#### NEW ENTRY, LOBBY, ELEVATORS AND HEATING SYSTEM

## 10-12 E 33