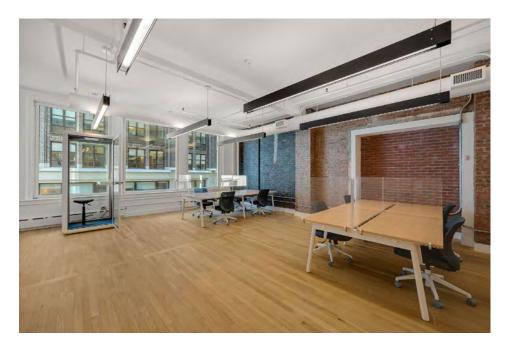

#### COMMENTS

- Single-tenant floors with direct elevator access
- loft space in iconic pre-war building
- Tenant-controlled self-contained HVAC system with Merv-13 HEPA filtration
- Hardwood floors, open ceilings, exposed brick
- Glass conference rooms and offices
- Open area for 15-20
- Brand new lobby with new elevators and original artwork
- Institutional ownership
- 100% commission paid on signing

#### **Building Standard Finishes**