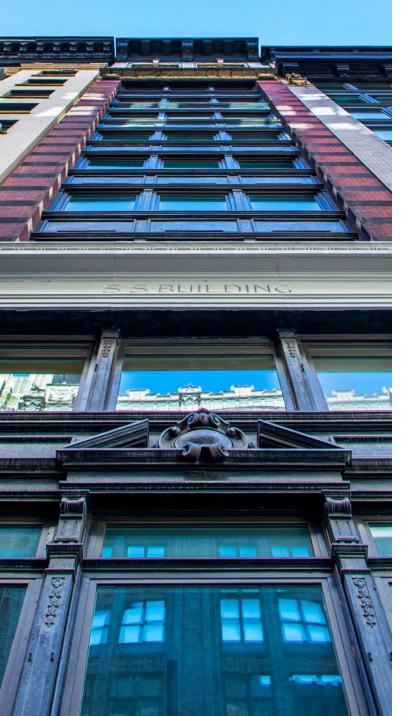

# 10-12E 33



#### **Availabilities**

#### 12 E 33

Entire 6th Floor: 3,000 RSF Entire 10<sup>th</sup> Floor: 3,000 RSF

#### TERM

Negotiable

#### COMMENTS

- Single-tenant floors with direct elevator access
- loft space in iconic pre-war building
- Tenant-controlled self-contained HVAC system with Merv-13 HEPA filtration
- Hardwood floors, open ceilings, exposed brick
- Glass conference rooms and offices
- Open area for 15-20
- Brand new lobby with new elevators and original artwork
- Institutional ownership
- 100% commission paid on signing

### FLOOR PLAN

#### 6TH FLOOR



### **FLOOR PLAN** 10TH FLOOR



#### **Building Standard Finishes**

## 10-12 E 33









#### NEW ENTRY, LOBBY, ELEVATORS AND HEATING SYSTEM

## 10-12 E 33