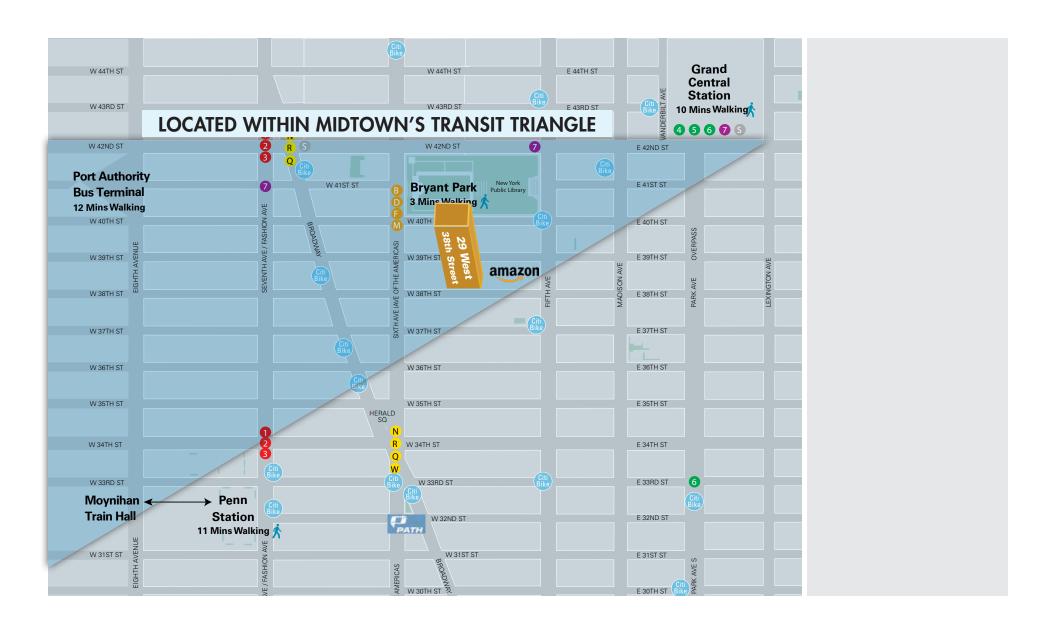

Comments

- Full floors feature 3-sides of operable, oversized windows offering great natural light
- Expansion opportunities available

Walk to Bryant Park, Times Square,
Herald Square, Madison Square Garden,
and Transportation Hubs at Penn Station/
Moynihan Train Hall and Grand Central
Terminal, Access Subways 4 5 6 7

## Walk, Bike, Drive, Ride + Live Work & Play

Centrally located in the Transportation Triangle, the surrounding upscale dining and hospitality options are perfect for entertaining clients.

29 West 38th, adjacent to Amazon's new headquarters, is the obvious choice for a convenient location where employees love to be.