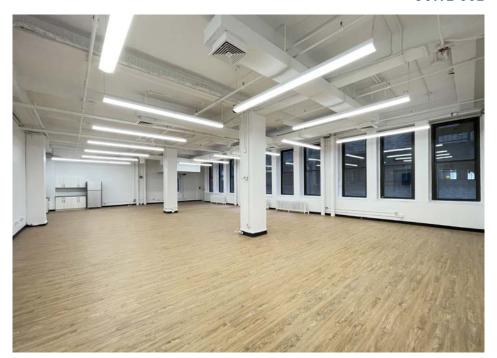

29 W-38 TH STREET

Move-In Ready Full and Partial Floors
Newly Renovated Lobby
Located in The Transit Triangle

Suite 302

3,197 rsf

Immediate Possession

Move-in ready newly white boxed space with new hardwood floors and wet pantry

Comments

- Full floors feature 3-sides of operable, oversized windows offering great natural light
- Expansion opportunities available

Walk to Bryant Park, Times Square,
Herald Square, Madison Square Garden,
and Transportation Hubs at Penn Station/
Moynihan Train Hall and Grand Central
Terminal, Access Subways 4 5 6 7