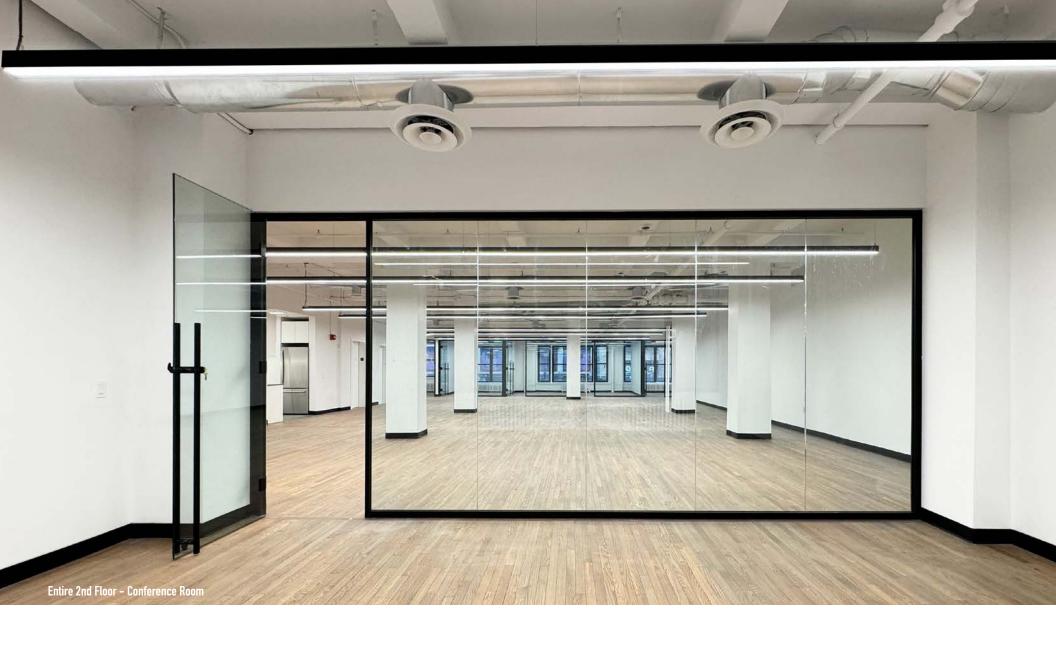

29 W-38 TH STREET

Move-In Ready Full and Partial Floors
Newly Renovated Lobby
Located in The Transit Triangle

Suite 302

3,197 rsf

Immediate Possession

Move-in ready newly white boxed space with new hardwood floors and wet pantry

SUITE 302- 3,197 RSF

## **SUITE 302-3,197 RSF**