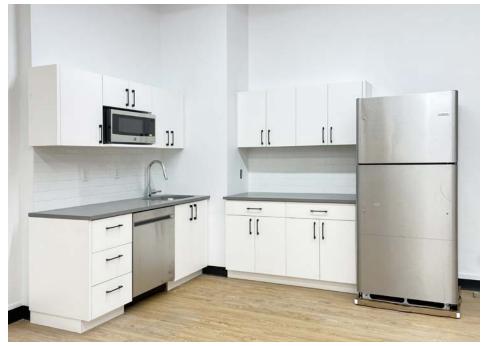

29 W-38 TH STREET

Move-In Ready Full and Partial Floors
Newly Renovated Lobby
Located in The Transit Triangle

Suite 302

3,197 rsf

Immediate Possession

Move-in ready newly white boxed space with new hardwood floors and wet pantry

SUITE 302- 3,197 RSF

## **SUITE 302-3,197 RSF**