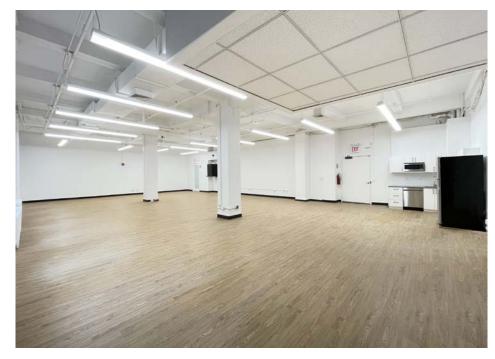

29 W-38 TH STREET

Move-In Ready Full and Partial Floors
Newly Renovated Lobby
Located in The Transit Triangle

Suite 302

3,197 rsf

Immediate Possession

Move-in ready newly white boxed space with new hardwood floors and wet pantry

Comments

- Full floors feature 3-sides of operable, oversized windows offering great natural light
- Expansion opportunities available

Walk to Bryant Park, Times Square,
Herald Square, Madison Square Garden,
and Transportation Hubs at Penn Station/
Moynihan Train Hall and Grand Central
Terminal, Access Subways 4 5 6 7