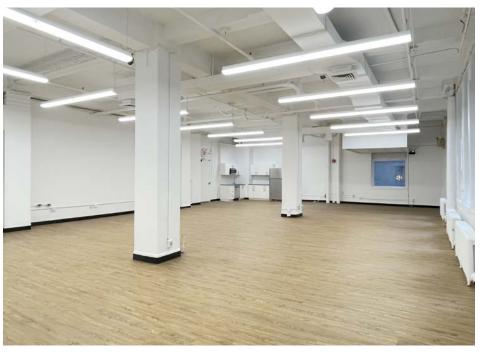

29 W-38 TH STREET

Move-In Ready Full and Partial Floors
Newly Renovated Lobby
Located in The Transit Triangle

Suite 302

3,197 rsf

Immediate Possession

Move-in ready newly white boxed space with new hardwood floors and wet pantry

Comments

- Full floors feature 3-sides of operable, oversized windows offering great natural light
- Expansion opportunities available

Walk to Bryant Park, Times Square,
Herald Square, Madison Square Garden,
and Transportation Hubs at Penn Station/
Moynihan Train Hall and Grand Central
Terminal, Access Subways 4 5 6 7