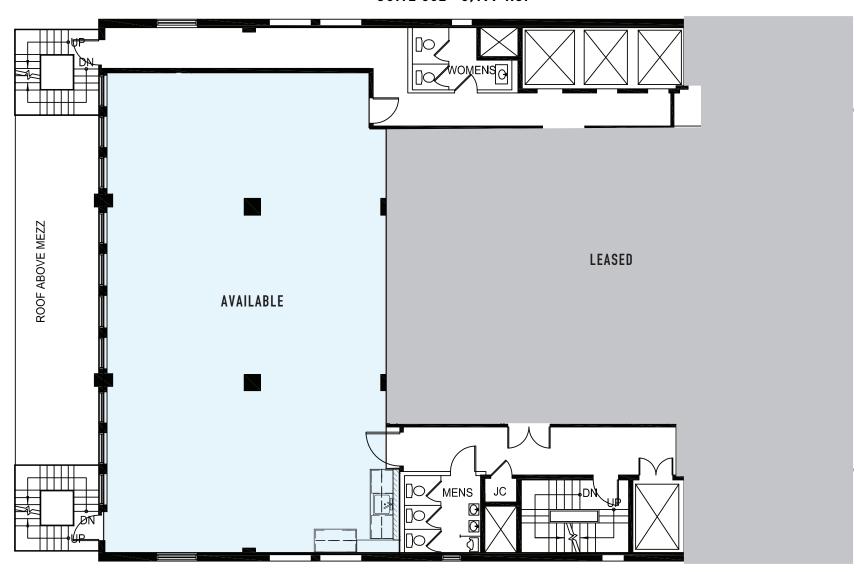

29 W-38 TH STREET

Move-In Ready Full and Partial Floors
Newly Renovated Lobby
Located in The Transit Triangle

Suite 302

3,197 rsf

Immediate Possession

Move-in ready newly white boxed space with new hardwood floors and wet pantry

SUITE 302- 3,197 RSF

## **SUITE 302-3,197 RSF**