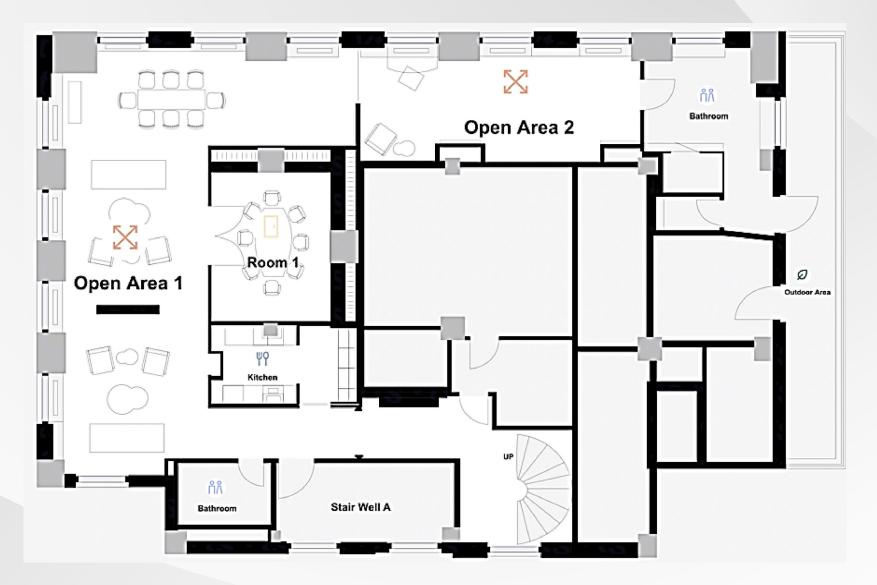

## Entire 34<sup>th</sup> Floor 4,012 RSF

Includes 12 workstations, conference room, pantry, private restroom and wrap-around terrace.