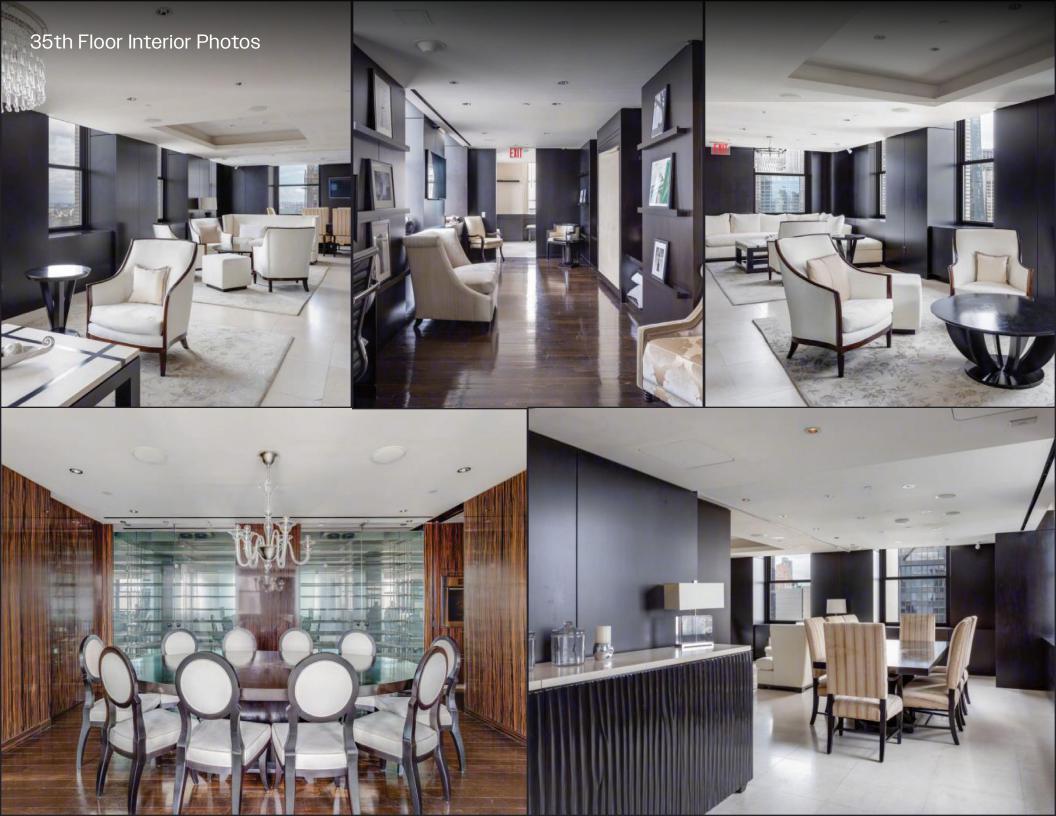

## Entire 35<sup>th</sup> Floor 3,518 RSF

Includes lounge and entertaining area, dining room, kitchen, wine closet and suite with private bathroom/shower.