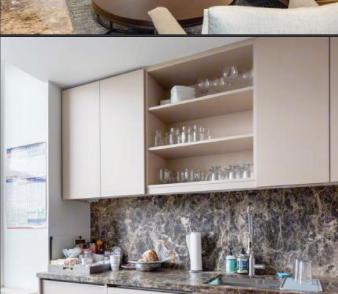

## Entire 35<sup>th</sup> Floor 3,518 RSF

Includes lounge and entertaining area, dining room, kitchen, wine closet and suite with private bathroom/shower.