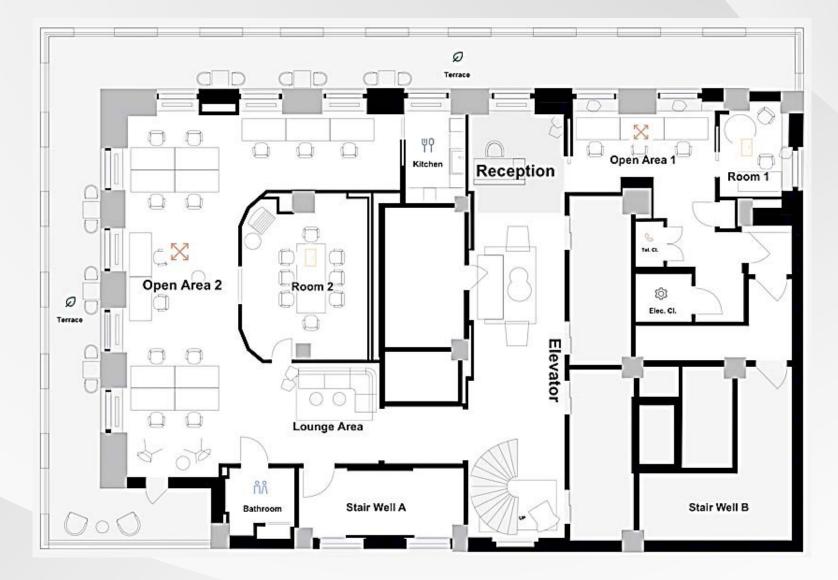

## Entire 34<sup>th</sup> Floor 4,012 RSF

Includes 12 workstations, conference room, pantry, private restroom and wrap-around terrace.