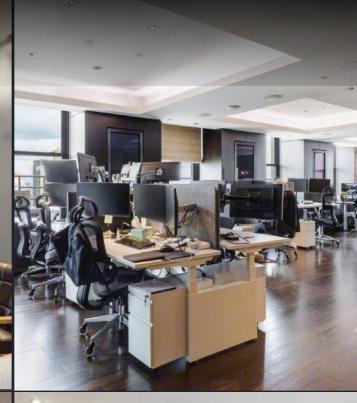

## Entire 34<sup>th</sup> Floor 4,012 RSF

Includes 12 workstations, conference room, pantry, private restroom and wrap-around terrace.

#### 34th Floor Interior Photos

100