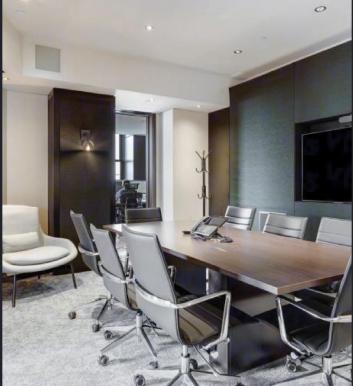

## Entire 34<sup>th</sup> Floor 4,012 RSF

Includes 12 workstations, conference room, pantry, private restroom and wrap-around terrace.