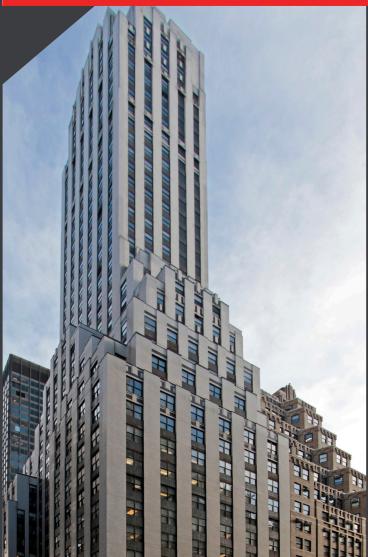

# Two Boutique Tower Floors Available



## 275 MADISON AVENUE

3,570 RSF



### **FLOOR PLANS**

Entire 39th Floor 3,570 RSF

Madison Avenue



### **FLOOR PLANS**

Entire 27th Floor 3,570 RSF





#### **PREMISES**

Entire 39th Floor - 3,570 RSF Entire 27th Floor - 3,570 RSF

#### **TERM**

Negotiable

#### **AVAILABILITY**

**Immediate** 

#### **COMMENTS**

- Entire 38th Floor: Four (4) private offices, one (1) meeting room, one
   (1) ten person conference room, a wet pantry, and a open area.
- Entire 28th Floor: Seven (7) private offices, one (1) conference room, two (2) internal call rooms, wet pantry, and open area.
- Landlord will modify existing installation

- Tremendous natural light and views of Hudson Yards, Empire State Building, Midtown South, East River and Bryant Park
- 24/7/365 attended lobby
- Owner occupied asset
- Cleaning Included
- Tenant