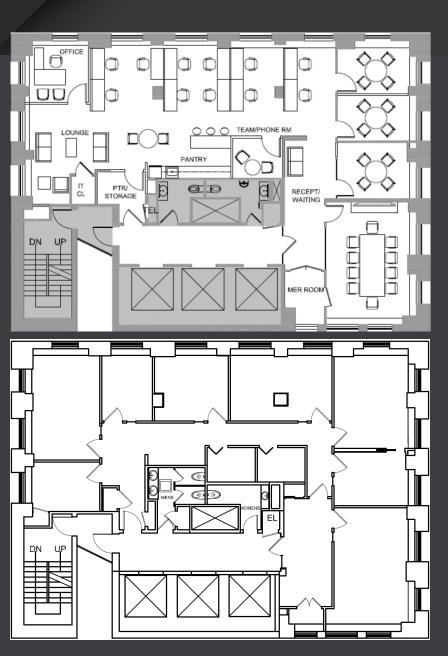

### **FLOOR PLANS**

Entire 39th Floor 3,570 RSF

Madison Avenue

#### **PREMISES**

Entire 39th Floor - 3,570 RSF Entire 27th Floor - 3,570 RSF

#### **COMMENTS**

- Entire 38th Floor: Four (4) private offices, one (1) meeting room, one
   (1) ten person conference room, a wet pantry, and a open area.
- Entire 28th Floor: Seven (7) private offices, one (1) conference room, two (2) internal call rooms, wet pantry, and open area.
- Landlord will modify existing installation