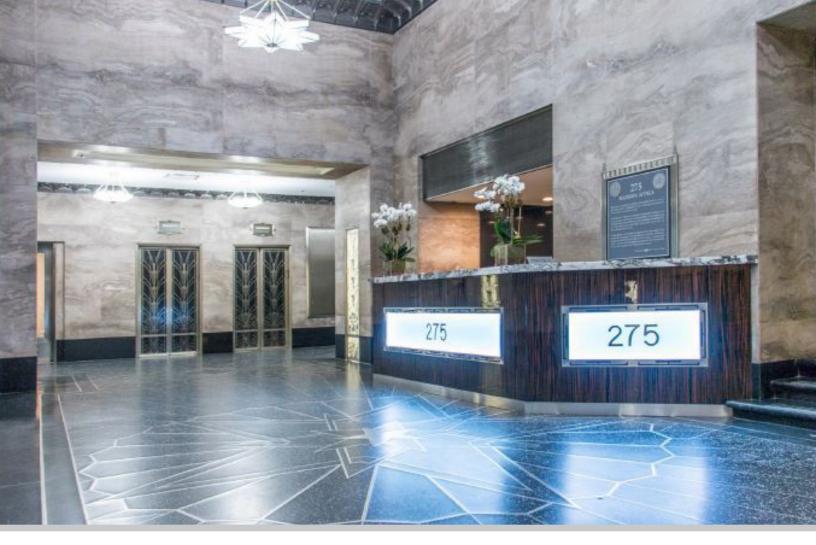

## 275 MADISON AVENUE

3,570 RSF

- Tremendous natural light and views of Hudson Yards, Empire State Building, Midtown South, East River and Bryant Park
- 24/7/365 attended lobby
- Owner occupied asset
- Cleaning Included
- Tenant controlled HVAC