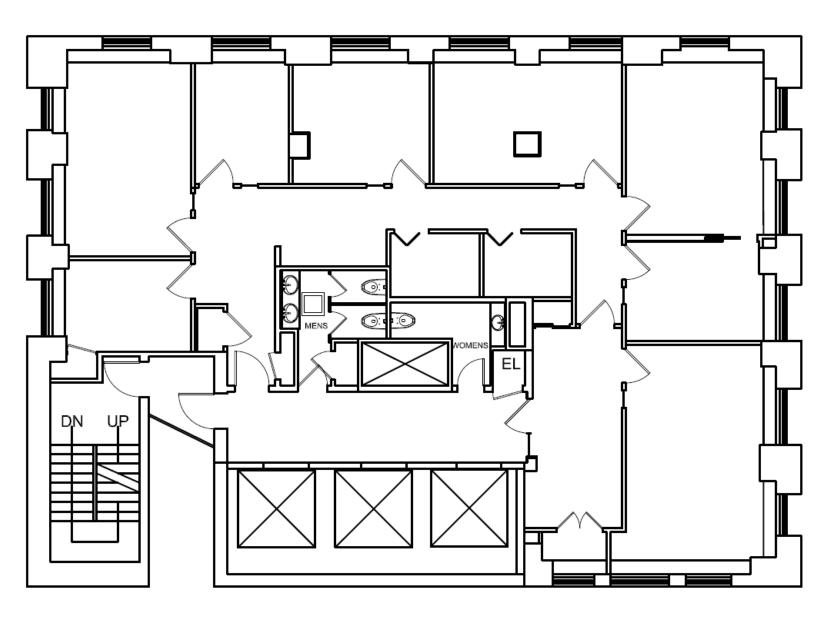

### **FLOOR PLANS**

Entire 27th Floor 3,570 RSF

#### **PREMISES**

Entire 39th Floor - 3,570 RSF Entire 27th Floor - 3,570 RSF

#### **COMMENTS**

- Entire 38th Floor: Four (4) private offices, one (1) meeting room, one
   (1) ten person conference room, a wet pantry, and a open area.
- Entire 28th Floor: Seven (7) private offices, one (1) conference room, two (2) internal call rooms, wet pantry, and open area.
- Landlord will modify existing installation