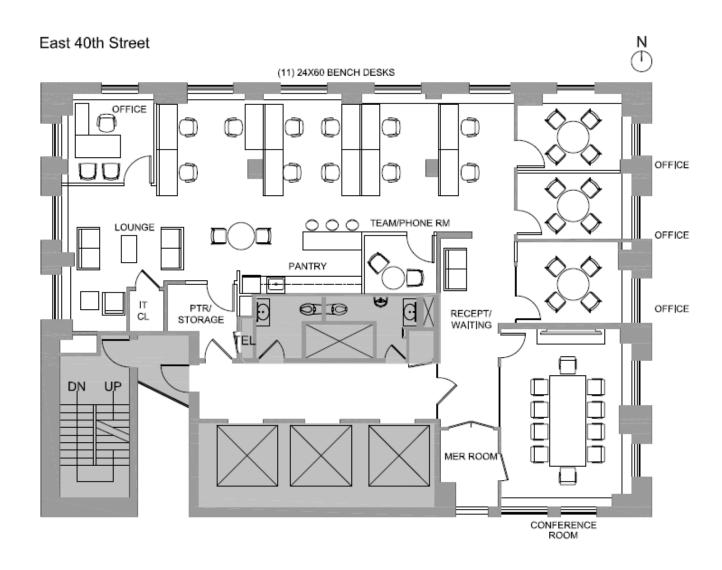

### **FLOOR PLANS**

Entire 39th Floor 3,570 RSF

Madison Avenue

#### **PREMISES**

Entire 39th Floor - 3,570 RSF Entire 27th Floor - 3,570 RSF

#### **COMMENTS**

- Entire 38th Floor: Four (4) private offices, one (1) meeting room, one
   (1) ten person conference room, a wet pantry, and a open area.
- Entire 28th Floor: Seven (7) private offices, one (1) conference room, two (2) internal call rooms, wet pantry, and open area.
- Landlord will modify existing installation