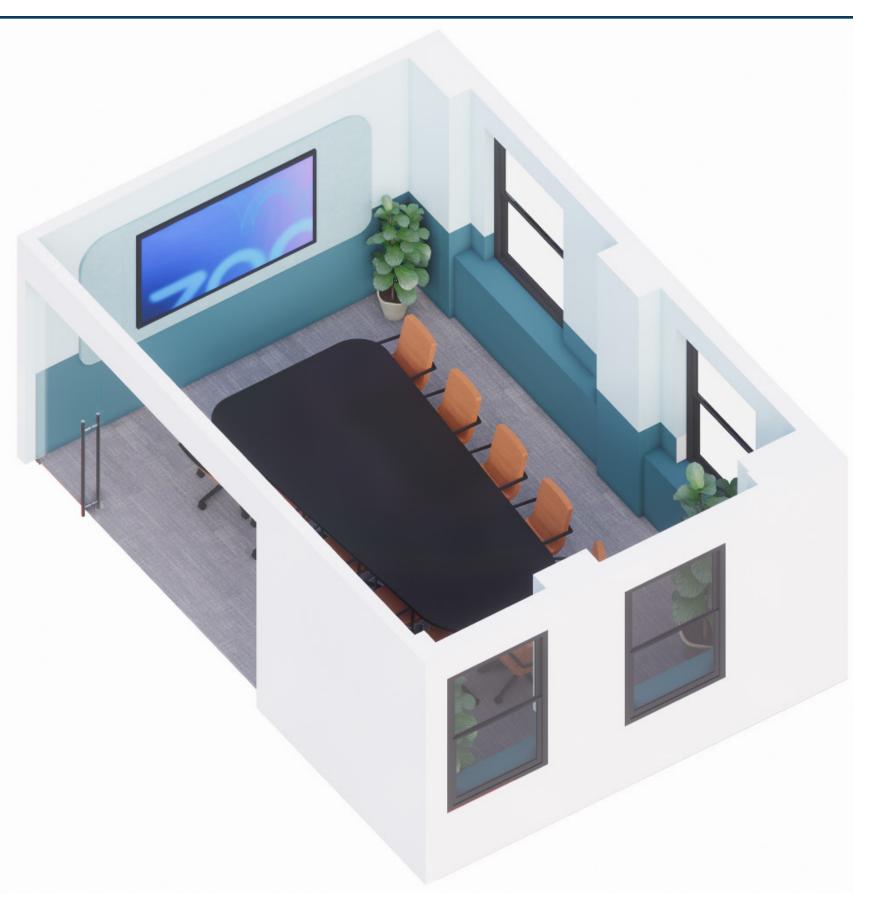

## **LARGE ZOOM ROOM**

**Concept Images** 

Carpet-Shaw Contract Grey

**Upper Wall Paint -**Sherwin Williams
Aviary Blue

**Lower Wall Paint-**Benjamin Moore
Coat of Arms

Felt Wall Panel-Kirei Duck Egg