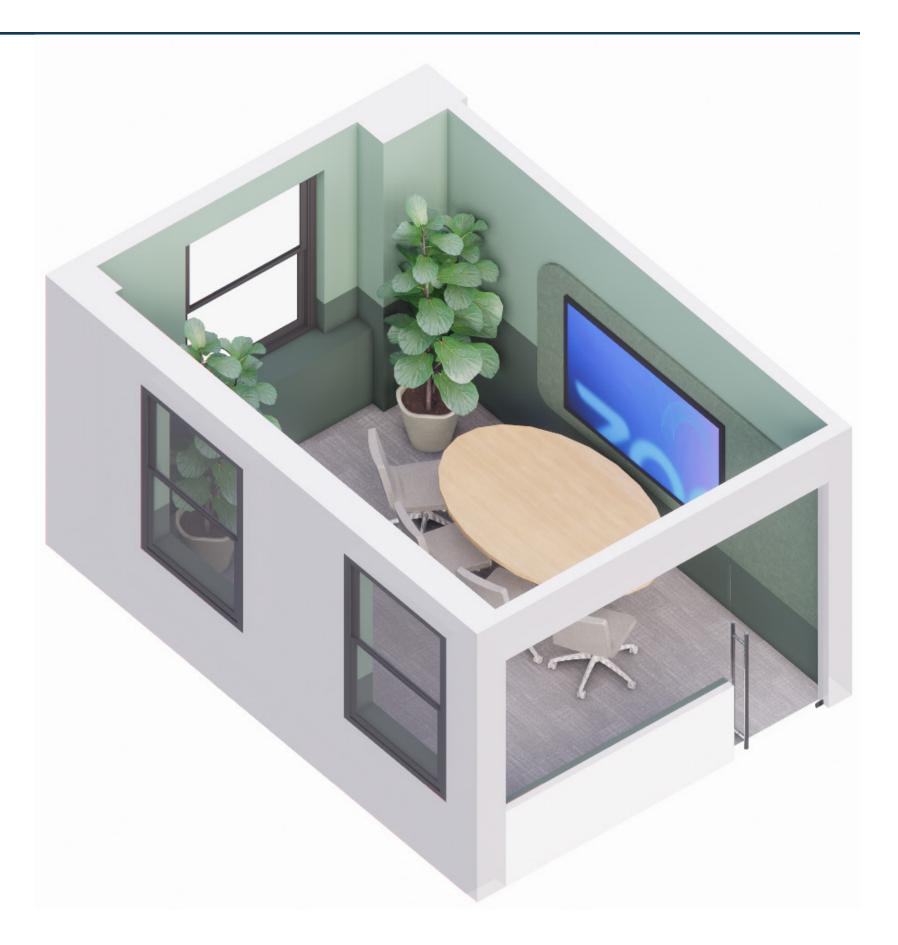

## **MEDIUM MEETING ROOM**

**Concept Images** 

**Carpet-**Shaw Contract
Warm Grey

**Upper Wall Paint -**Sherwin Williams Agate Green

**Lower Wall Paint**-Sherwin Williams Evergreens

**Felt Wall Panel**-Kirei Vineyard