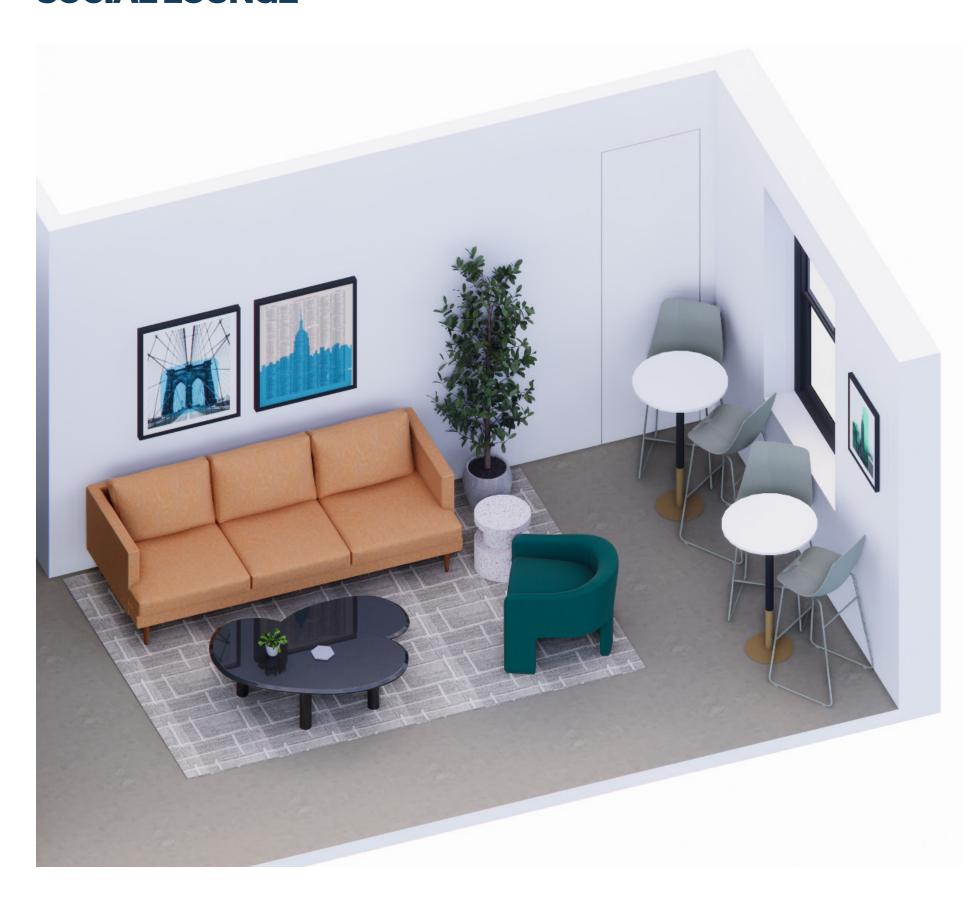

### **FLOOR FINISH PLAN**



### **ELEVATOR LOBBY**



Concept Image



Wall Paint -Benjamin Moore Coat of Arms



# **SOCIAL LOUNGE**



### **KITCHENETTE**



#### **Kitchenette Elevation**



**Laminate -**Polilam
Maldives

Paint Dunn Edwards
Steamy Spring



Concept Images

# **HYBRICK WORK/SHOWCASE**



## **MEDIUM MEETING ROOM**



**Concept Images** 



**Carpet-**Shaw Contract
Warm Grey



**Upper Wall Paint -**Sherwin Williams Agate Green



**Lower Wall Paint**-Sherwin Williams Evergreens



**Felt Wall Panel**-Kirei Vineyard



# **HUDDLE ROOM**



Concept Images



Carpet-Shaw Contract Greige



Upper Wall Paint -Sherwin Williams Paper White Lower Wall Paint-Dunn Edwards Sand Dollar



Felt Wall Panel-Kirei Cream



## **LARGE ZOOM ROOM**



**Concept Images** 



Carpet-Shaw Contract Grey



**Upper Wall Paint -**Sherwin Williams
Aviary Blue



**Lower Wall Paint-**Benjamin Moore
Coat of Arms



Felt Wall Pane