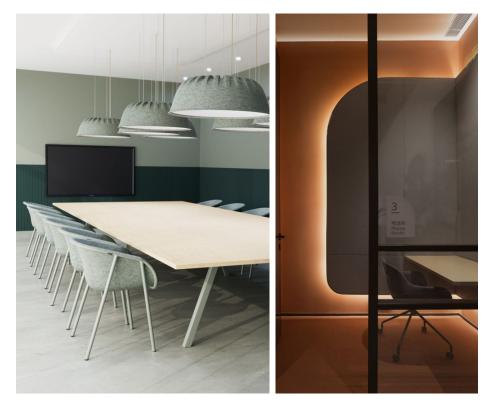

## **MEDIUM MEETING ROOM**

**Concept Images** 

**Carpet-**Shaw Contract
Warm Grey

**Upper Wall Paint -**Sherwin Williams Agate Green

**Lower Wall Paint**-Sherwin Williams Evergreens

**Felt Wall Panel**-Kirei Vineyard