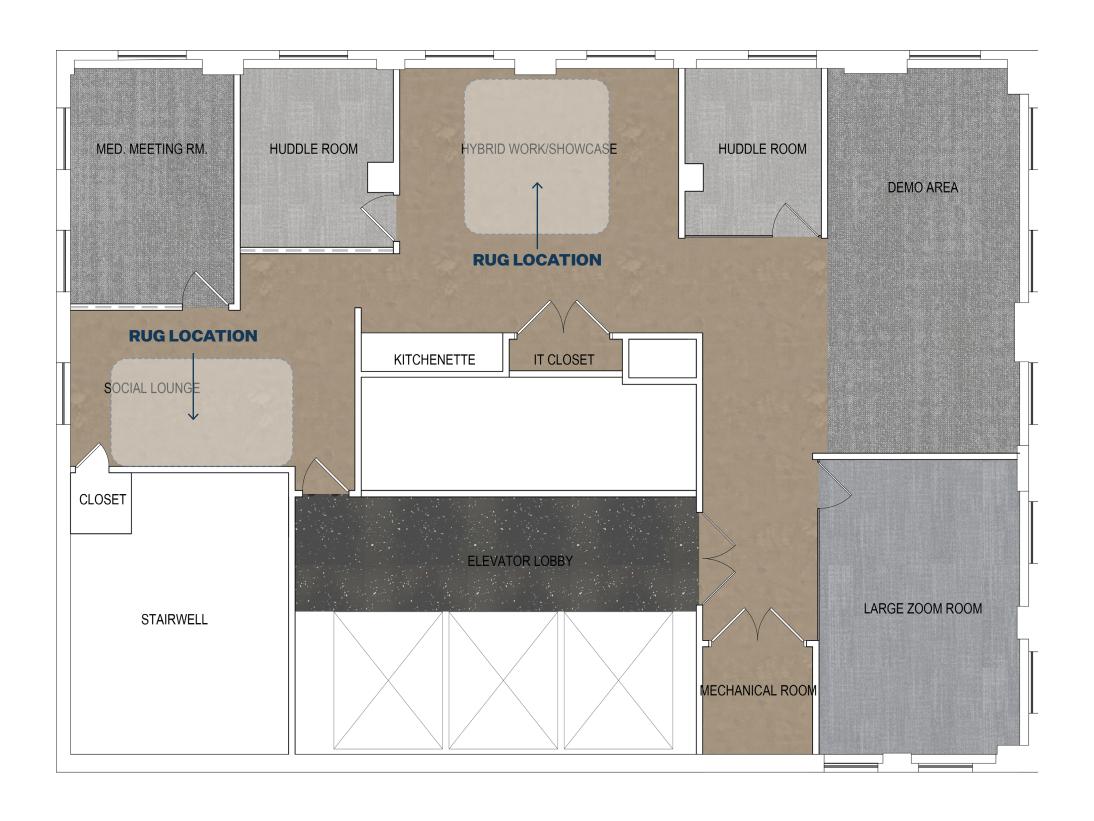

### **FLOOR FINISH PLAN**



### **ELEVATOR LOBBY**



Concept Image



Wall Paint -Benjamin Moore Coat of Arms



# **SOCIAL LOUNGE**



### **KITCHENETTE**



#### **Kitchenette Elevation**



**Laminate -**Polilam
Maldives

Paint Dunn Edwards
Steamy Spring



Concept Images

# **HYBRICK WORK/SHOWCASE**



## **MEDIUM MEETING ROOM**



**Concept Images** 



**Carpet-**Shaw Contract
Warm Grey



**Upper Wall Paint -**Sherwin Williams Agate Green



**Lower Wall Paint**-Sherwin Williams Evergreens



**Felt Wall Panel**-Kirei Vineyard



# **HUDDLE ROOM**



Concept Images



Carpet-Shaw Contract Greige



Upper Wall Paint -Sherwin Williams Paper White Lower Wall Paint-Dunn Edwards Sand Dollar



Felt Wall Panel-Kirei Cream



## **LARGE ZOOM ROOM**



**Concept Images** 



Carpet-Shaw Contract Grey



**Upper Wal