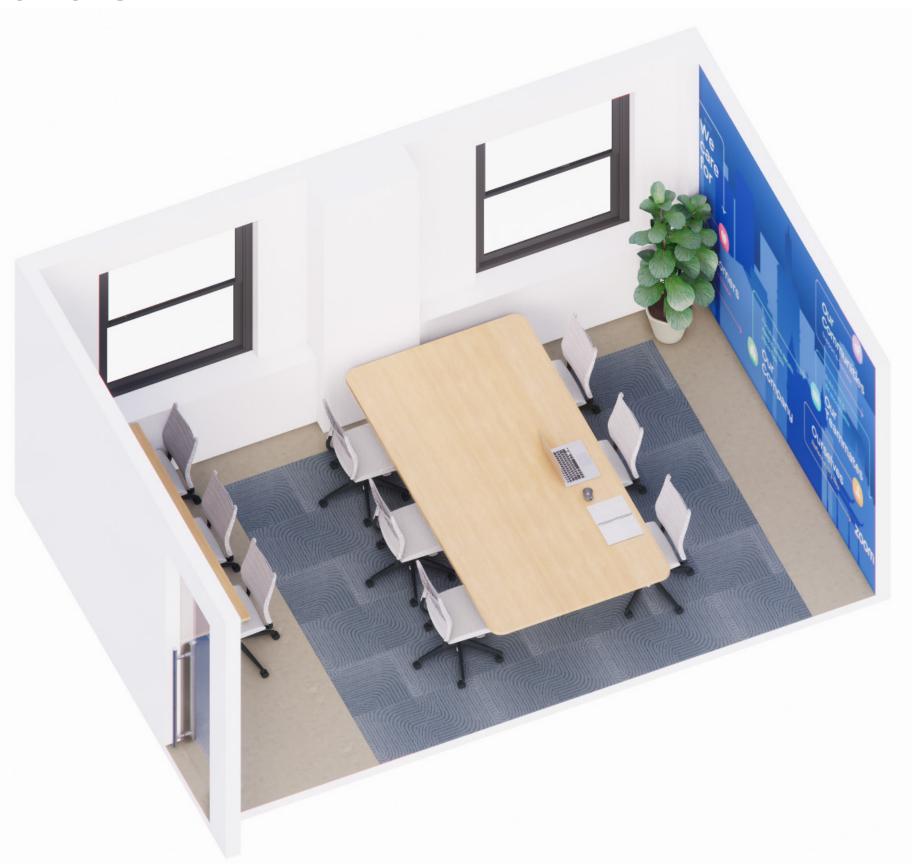

## **MEDIUM MEETING ROOM**

**Concept Images** 

**Carpet-**Shaw Contract
Warm Grey

**Upper Wall Paint -**Sherwin Williams Agate Green

**Lower Wall Paint**-Sherwin Williams Evergreens

**Felt Wall Panel**-Kirei Vineyard