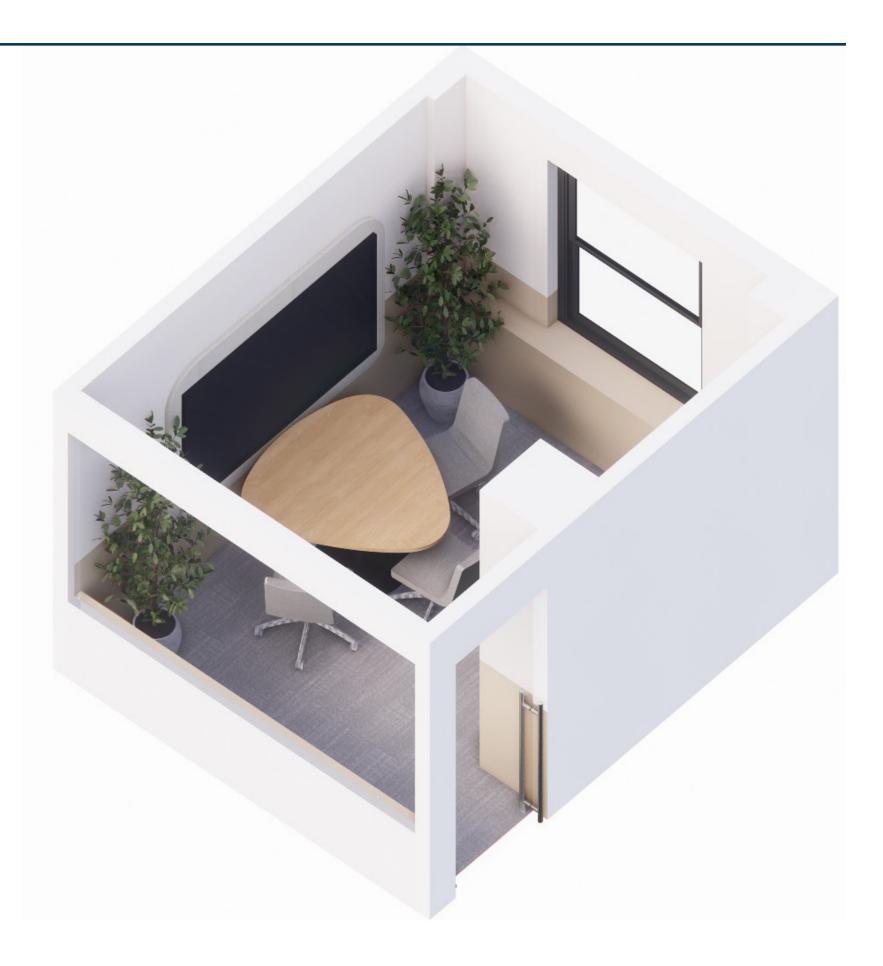

# **HUDDLE ROOM**

Concept Images

Carpet-Shaw Contract Greige

Upper Wall Paint -Sherwin Williams Paper White Lower Wall Paint-Dunn Edwards Sand Dollar

Felt Wall Panel-Kirei Cream