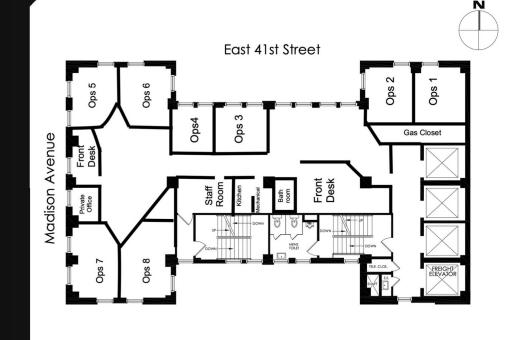

## PROPERTY FEATURES

Located in the heart of Midtown Manhattan, this well-established dental office offers an exceptional opportunity for dental professionals seeking a prestigious location. The space is fully equipped with modern dental technology, multiple operatories, and a welcoming patient reception area.