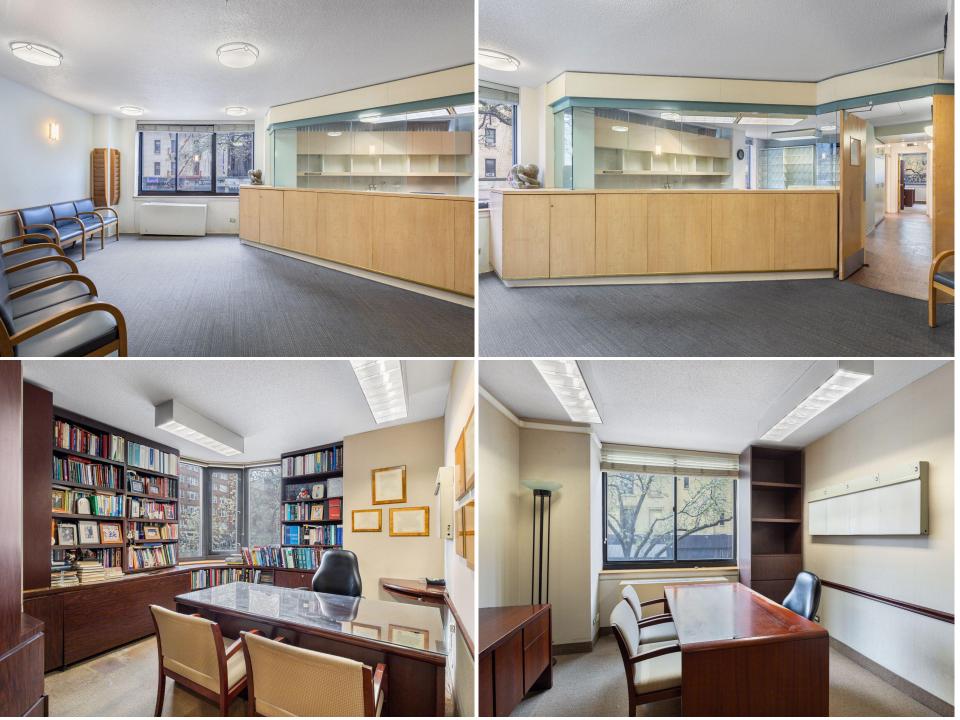

## **Built Eye Surgery & Plastic Surgery Suite**

- Excellent condition: 4 year old installation
- Ground floor signage
- ADA Bathroom
- Elevator access
- 2 Draw rooms w/ water
- Processing room w/ water
- Expansive waiting room & reception
- Break room
- Storage