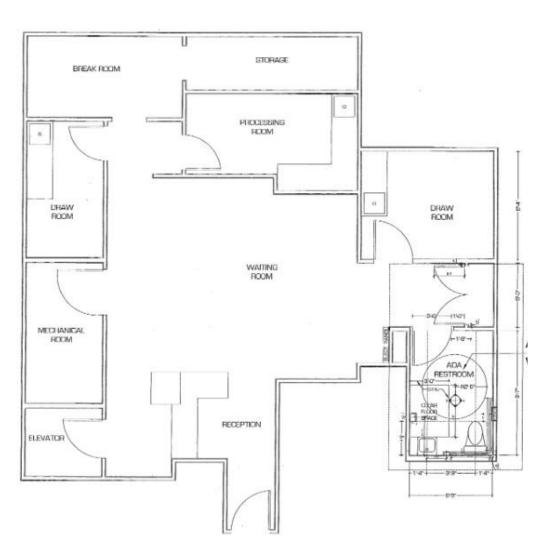

## **Built Eye Surgery & Plastic Surgery Suite**

- Excellent condition: 4 year old installation
- Ground floor signage
- ADA Bathroom
- Elevator access
- 2 Draw rooms w/ water
- Processing room w/ water
- Expansive waiting room & reception
- Break room
- Storage