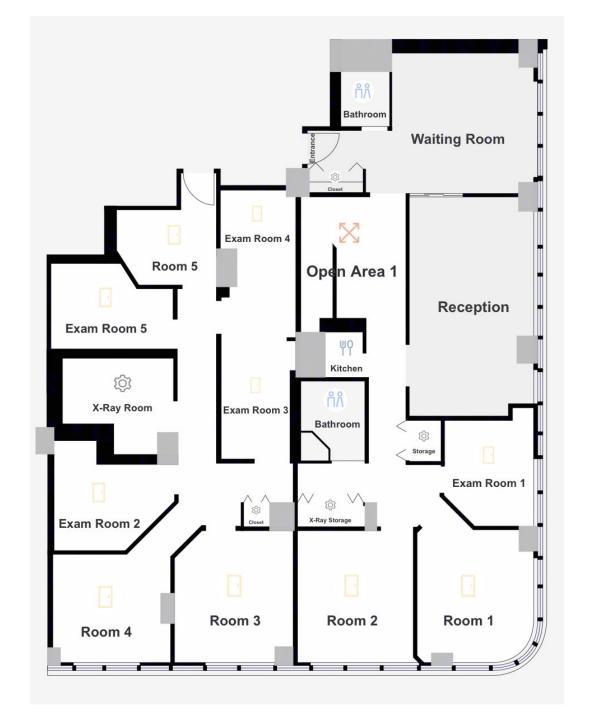

## **Built Eye Surgery & Plastic Surgery Suite**

- Excellent condition: 4 year old installation
- Ground floor signage
- ADA Bathroom
- Elevator access
- 2 Draw rooms w/ water
- Processing room w/ water
- Expansive waiting room & reception
- Break room
- Storage