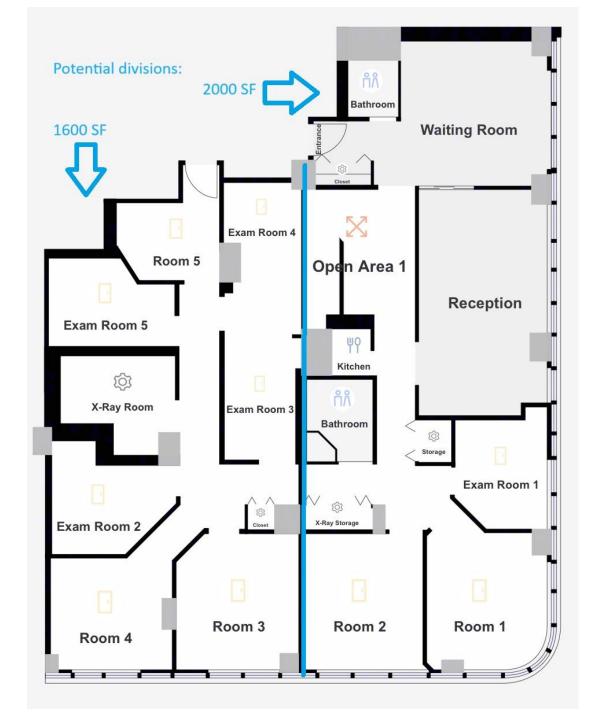

## **MEDICAL / RETAIL SPACE**

Wraparound windows on 3rd Ave + 30th Street provide excellent light

Private entrance + lobby on 3rd ave w/ large elevator

- Landlord open to most uses including medical, office, fitness + retail
- Divisible to 2000 sf + 1600 sf
- Additional 1500 sf lower level can be made available