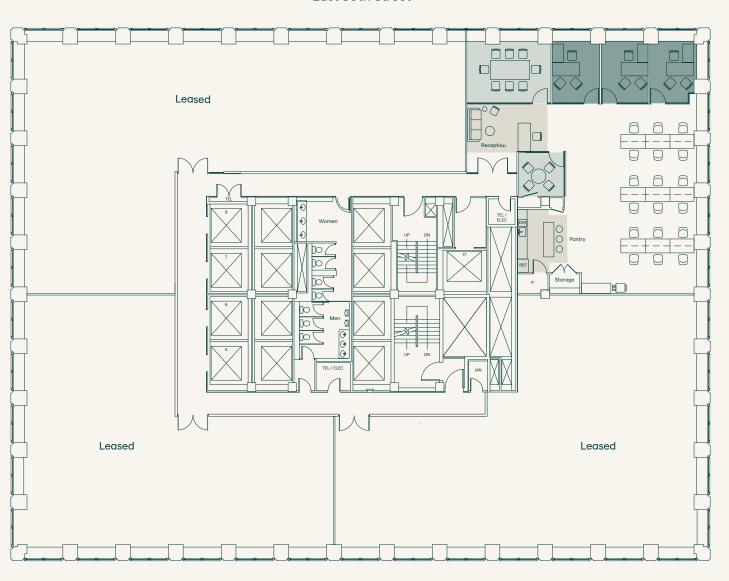

## Partial 20th Floor | Suite 2002 | 3,701 RSF Pre-Built | Furnished & Wired

Madison Avenue

## **Equip by Sage**

Turnkey office spaces that are built, designed, and tech-enabled, with furnishings, decor, botanicals, and installed air quality sensors, prepped for immediate occupancy.

| Total Headcount                                    | 22     |
|----------------------------------------------------|--------|
| Private Spaces Offices                             | 3      |
| Collaborative Spaces Conference Room Meeting Room  | 1<br>1 |
| <ul><li>Open Spaces</li><li>Workstations</li></ul> | 18     |
| Communal Spaces Reception Pantry                   | 1      |

## East 50th Street

East 49th Street