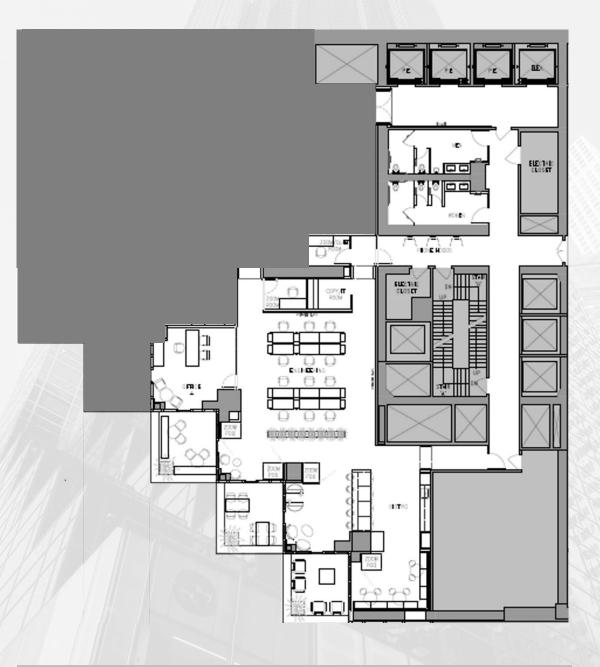

### Floor Plan - Option B (Southern)

PARTIAL 16<sup>TH</sup> FLOOR: **5,995 RSF** 

- 1 Executive Office
- 4 Offices
- 3 conference rooms
- 3 phone rooms
- 20 Workstations
- Usable Terrace

### Floor Plan - Option C (Northern)