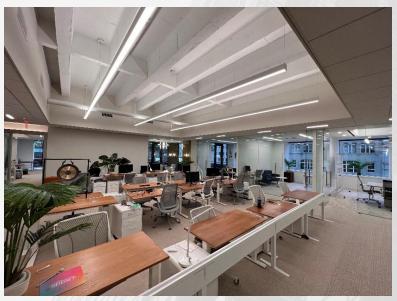

# ZZS Fifth Avenue

A SUBLEASE

ENTIRE 16<sup>th</sup> FLOOR (Divisible) 9,840 RSF (3,845 RSF & 5,995 RSF) POSSESSION: Immediate TERM: Through July 2029 RENT: Upon Request

#### ENTIRE 16<sup>TH</sup> FLOOR: 9,840 RSF



- 1 Executive Office
- 5 Offices
- 3 Conference Rooms
- 3 Phone Rooms

- 32 workstations
- 5 Usable Terraces
- 1 Large Pantry

#### Floor Plan - Option A

#### PARTIAL 16<sup>TH</sup> FLOOR: 3,845 RSF



- 1 Office
- 1 Phone Room
- 1 pantry

- 12 workstations
- Usable Terraces

### Floor Plan - Option B (Southern)

PARTIAL 16<sup>TH</sup> FLOOR: **5,995 RSF** 



- 1 Executive Office
- 4 Offices
- 3 conference rooms
- 3 phone rooms
- 20 Workstations
- Usable Terrace

### Floor Plan - Option C (Northern)



#### **Space Photos - Southern Portion**













## **Space Photos - Northern Portion**



## **Space Photos - Terrace**