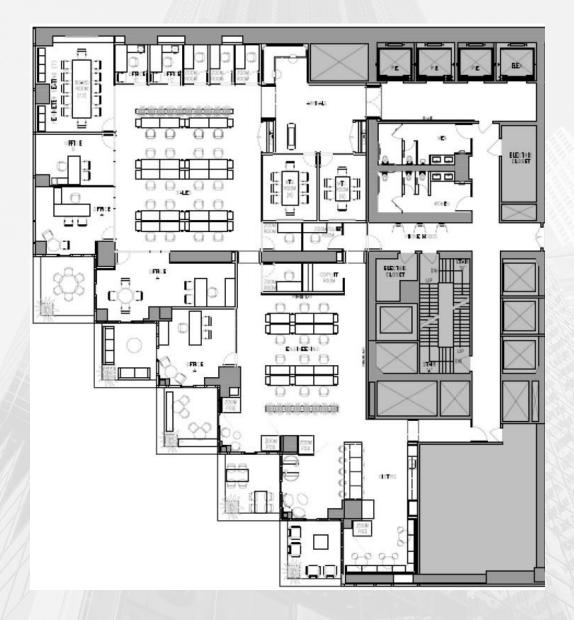

#### Floor Plan - Option A

#### ENTIRE 16<sup>TH</sup> FLOOR: 9,840 RSF

- 1 Executive Office
- 5 Offices
- 3 Conference Rooms
- 3 Phone Rooms

- 32 workstations
- 5 Usable Terraces
- 1 Large Pantry