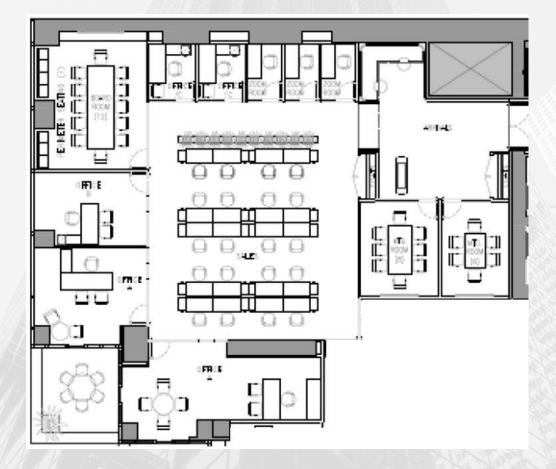

#### PARTIAL 16<sup>TH</sup> FLOOR: 3,845 RSF

- 1 Office
- 1 Phone Room
- 1 pantry

- 12 workstations
- Usable Terraces