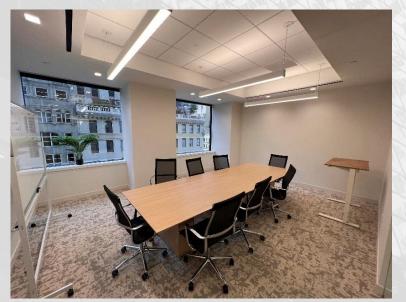

# ZZS Fifth Avenue

A SUBLEASE

ENTIRE 16<sup>th</sup> FLOOR (Divisible) 9,840 RSF (3,845 RSF & 5,995 RSF) POSSESSION: Immediate TERM: Through July 2029 RENT: Upon Request

#### ENTIRE 16<sup>TH</sup> FLOOR: 9,840 RSF



- 1 Executive Office
- 5 Offices
- 3 Conference Rooms
- 3 Phone Rooms

- 32 workstations
- 5 Usable Terraces
- 1 Large Pantry

#### Floor Plan - Option A

#### PARTIAL 16<sup>TH</sup> FLOOR: 3,845 RSF



- 1 Office
- 1 Phone Room
- 1 pantry

- 12 workstations
- Usable Terraces

### Floor Plan - Option B (Southern)

PARTIAL 16<sup>TH</sup> FLOOR: **5,995 RSF** 



- 1 Executive Office
- 4 Offices
- 3 conference rooms
- 3 phone rooms
- 20 Workstations
- Usable Terrace

### Floor Plan - Option C (Northern)



#### **Space Photos - Southern Portion**













## **Space Photos - Northern Portion**



## **Space Photos - Terrace**