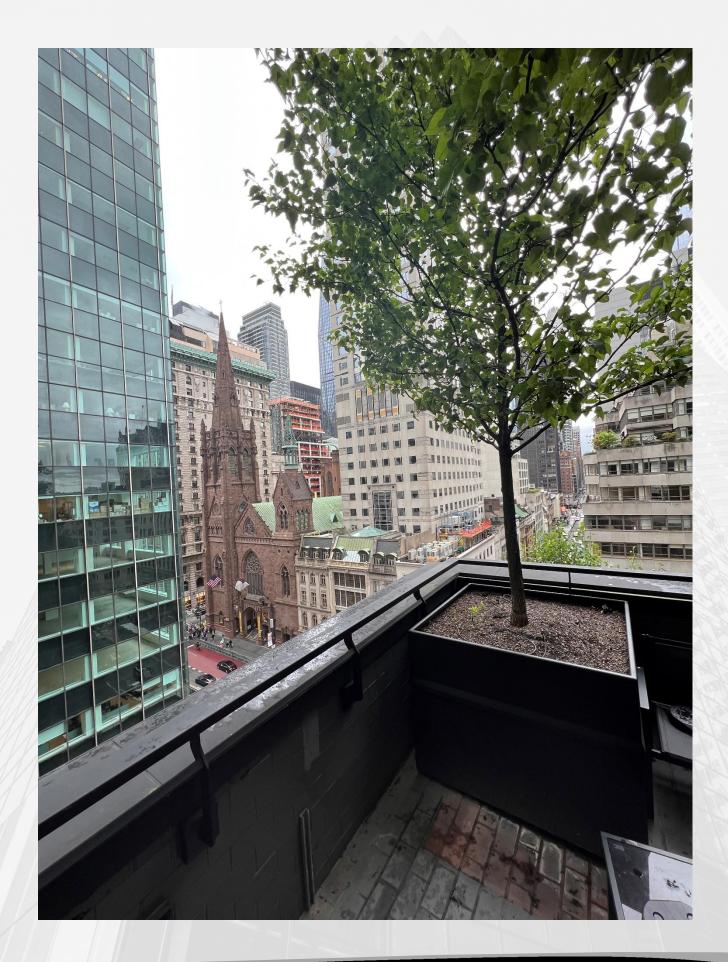

ASE

ENTIRE 16<sup>th</sup> FLOOR (Divisible) 9,840 RSF (3,845 RSF & 5,995 RSF) POSSESSION: Immediate TERM: Through July 2029 RENT: Upon Request

#### ENTIRE 16<sup>TH</sup> FLOOR: 9,840 RSF



- 1 Executive Office
- 5 Offices
- 3 Conference Rooms
- 3 Phone Rooms

- 32 workstations
- 5 Usable Terraces
- 1 Large Pantry

#### Floor Plan - Option A

#### PARTIAL 16<sup>TH</sup> FLOOR: 3,845 RSF



- 1 Office
- 1 Phone Room
- 1 pantry

- 12 workstations
- Usable Terraces

### Floor Plan - Option B (Southern)

PARTIAL 16<sup>TH</sup> FLOOR: **5,995 RSF** 



- 1 Executive Office
- 4 Offices
- 3 conference rooms
- 3 phone rooms
- 20 Workstations
- Usable Terrace

### Floor Plan - Option C (Northern)



#### **Space Photos - Southern Portion**













## **Space Photos - Northern Portion**



## **Space Photos - Terrace**