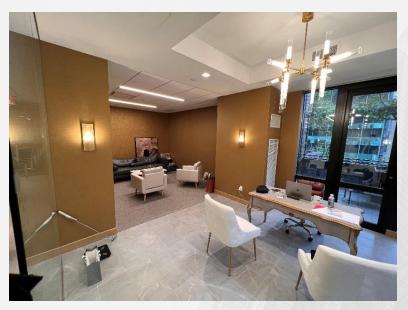

# ZZS Fifth Avenue

A SUBLEASE

ENTIRE 16<sup>th</sup> FLOOR (Divisible) 9,840 RSF (3,845 RSF & 5,995 RSF) POSSESSION: Immediate TERM: Through July 2029 RENT: Upon Request

#### ENTIRE 16<sup>TH</sup> FLOOR: 9,840 RSF



- 1 Executive Office
- 5 Offices
- 3 Conference Rooms
- 3 Phone Rooms

- 32 workstations
- 5 Usable Terraces
- 1 Large Pantry

#### Floor Plan - Option A

#### PARTIAL 16<sup>TH</sup> FLOOR: 3,845 RSF



- 1 Office
- 1 Phone Room
- 1 pantry

- 12 workstations
- Usable Terraces

### Floor Plan - Option B (Southern)

PARTIAL 16<sup>TH</sup> FLOOR: **5,995 RSF** 



- 1 Executive Office
- 4 Offices
- 3 conference rooms
- 3 phone rooms
- 20 Workstations
- Usable Terrace

### Floor Plan - Option C (Northern)



#### **Space Photos - Southern Portion**













## **Space Photos - Northern Portion**



## **Space Photos - Terrace**