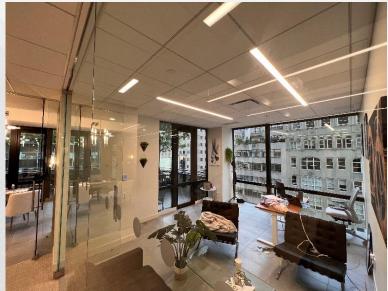

# ZZS Fifth Avenue

A SUBLEASE

ENTIRE 16<sup>th</sup> FLOOR (Divisible) 9,840 RSF (3,845 RSF & 5,995 RSF) POSSESSION: Immediate TERM: Through July 2029 RENT: Upon Request

#### ENTIRE 16<sup>TH</sup> FLOOR: 9,840 RSF



- 1 Executive Office
- 5 Offices
- 3 Conference Rooms
- 3 Phone Rooms

- 32 workstations
- 5 Usable Terraces
- 1 Large Pantry

#### Floor Plan - Option A

#### PARTIAL 16<sup>TH</sup> FLOOR: 3,845 RSF



- 1 Office
- 1 Phone Room
- 1 pantry

- 12 workstations
- Usable Terraces

### Floor Plan - Option B (Southern)

PARTIAL 16<sup>TH</sup> FLOOR: **5,995 RSF** 



- 1 Executive Office
- 4 Offices
- 3 conference rooms
- 3 phone rooms
- 20 Workstations
- Usable Terrace

### Floor Plan - Option C (Northern)



#### **Space Photos - Southern Portion**













## **Space Photos - Northern Portion**



## **Space Photos - Terrace**