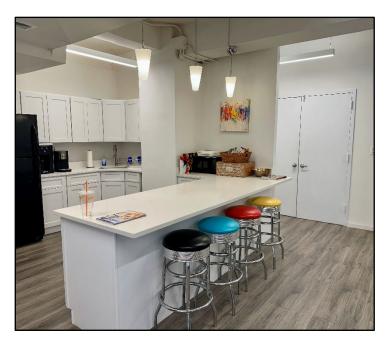

### **Space Features:**

- Beautifully built & furnished column free entire floor
- Three sides of windows wrapping around the corner of 7th Ave, excellent natural light
- Efficiently built with 2 offices, 1 conference room, 1 meeting room, & 16 bullpen desks
- Communal kitchen with bartop seating area