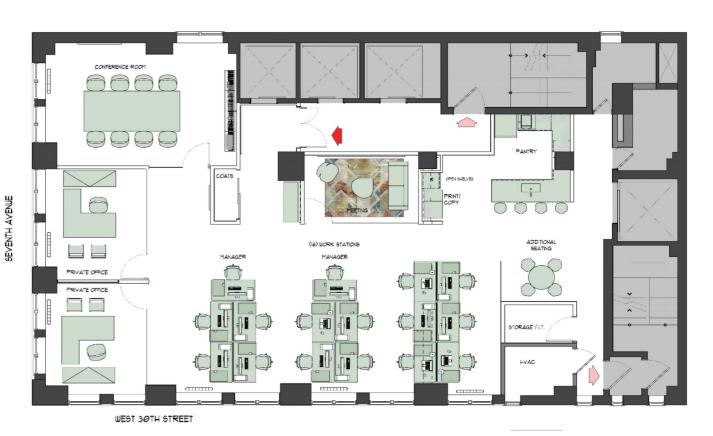

rtunity



### **Space Features:**

- Beautifully built & furnished column free entire floor
- Three sides of windows wrapping around the corner of 7th Ave, excellent natural light
- Efficiently built with 2 offices, 1 conference room, 1 meeting room, & 16 bullpen desks
- Communal kitchen with bartop seating area

#### **Building Features:**

- Quality owner/managed building
- 24/7 building access with attended lobby
- Steps from Penn Station

Entire 6<sup>th</sup> Floor 3,850 RSF

Possession Immediate

**Asking Rent**Upon Request

Sublease Term
Through 11/30/2027

## **363 Seventh Avenue**

Entire 6<sup>th</sup> Floor









## **363 Seventh Avenue**

Entire 6<sup>th</sup> Floor









# **363 Seventh Avenue** Entire 6<sup>th</sup> Floor

### 363 7th Avenue, SIXTH FLOOR - SPACE PLAN