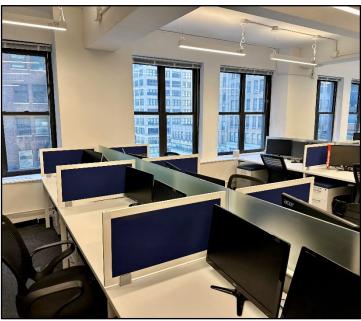

### **Space Features:**

- Beautifully built & furnished column free entire floor
- Three sides of windows wrapping around the corner of 7th Ave, excellent natural light
- Efficiently built with 2 offices, 1 conference room, 1 meeting room, & 16 bullpen desks
- Communal kitchen with bartop seating area

## **363 Seventh Avenue**

Entire 6<sup>th</sup> Floor