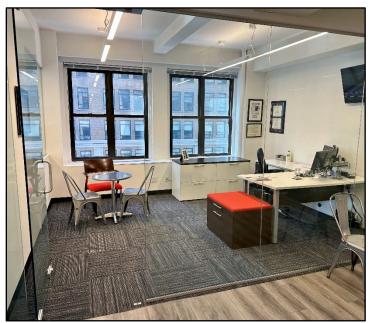

### **Space Features:**

- Beautifully built & furnished column free entire floor
- Three sides of windows wrapping around the corner of 7th Ave, excellent natural light
- Efficiently built with 2 offices, 1 conference room, 1 meeting room, & 16 bullpen desks
- Communal kitchen with bartop seating area

# **363 Seventh Avenue** Entire 6<sup>th</sup> Floor