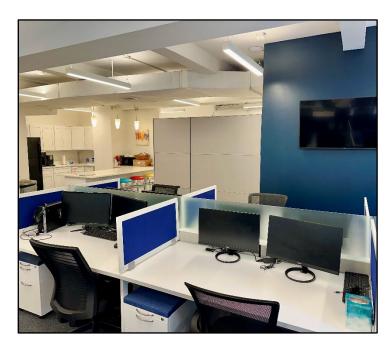

### **Space Features:**

- Beautifully built & furnished column free entire floor
- Three sides of windows wrapping around the corner of 7th Ave, excellent natural light
- Efficiently built with 2 offices, 1 conference room, 1 meeting room, & 16 bullpen desks
- Communal kitchen with bartop seating area

# **363 Seventh Avenue** Entire 6<sup>th</sup> Floor