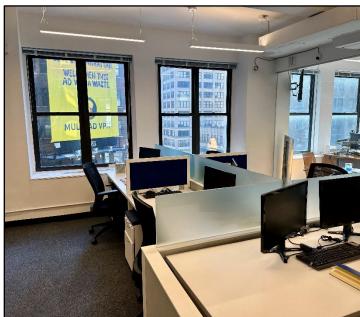

### **Space Features:**

- Beautifully built & furnished column free entire floor
- Three sides of windows wrapping around the corner of 7th Ave, excellent natural light
- Efficiently built with 2 offices, 1 conference room, 1 meeting room, & 16 bullpen desks
- Communal kitchen with bartop seating area