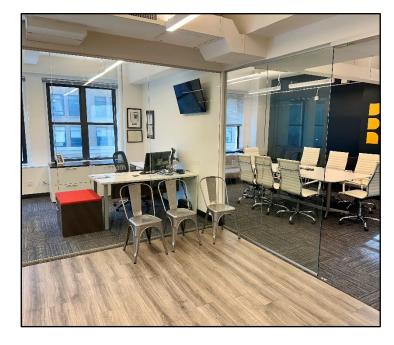

### **Space Features:**

- Beautifully built & furnished column free entire floor
- Three sides of windows wrapping around the corner of 7th Ave, excellent natural light
- Efficiently built with 2 offices, 1 conference room, 1 meeting room, & 16 bullpen desks
- Communal kitchen with bartop seating area

## **363 Seventh Avenue**

Entire 6<sup>th</sup> Floor