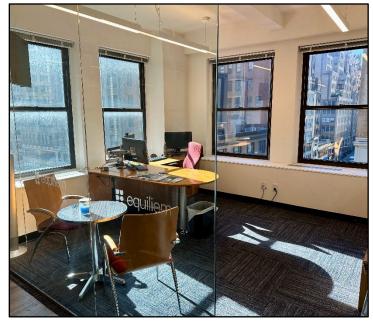

### **Space Features:**

- Beautifully built & furnished column free entire floor
- Three sides of windows wrapping around the corner of 7th Ave, excellent natural light
- Efficiently built with 2 offices, 1 conference room, 1 meeting room, & 16 bullpen desks
- Communal kitchen with bartop seating area

## **363 Seventh Avenue**

Entire 6<sup>th</sup> Floor