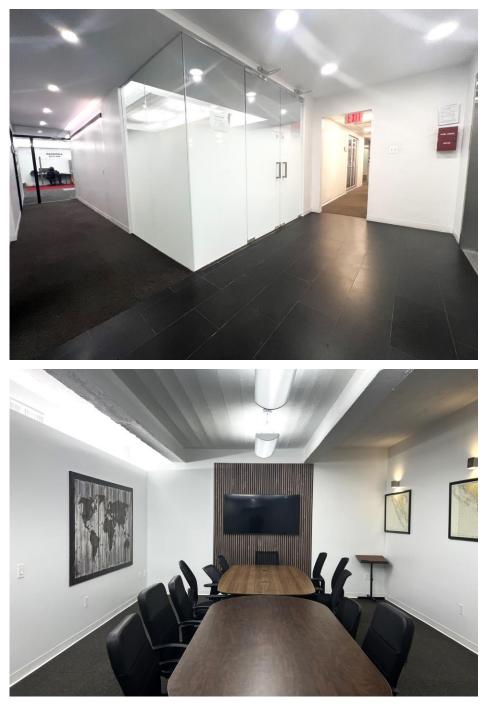

**SPACE SUMMARY:** This is a newly renovated 4,545 RSF professional office space that was designed and constructed utilizing a combination of architectural features that maximize natural light while providing a clean, private, and modern aesthetic. New Tenant Controlled VRF HVAC and air filtration systems have been recently installed, as well as upgrades to the 5th floor elevator lobby and common areas which includes; green walls, decorative lighting, lounge seating, and custom millwork. This space can be reduced in size to leasable area of 3,860 RSF if required.

## SIZE/LAYOUT:

- 5 Large Executive Offices
- Open Desk Seating for 16-24 Persons
- 1 conference room
- 1 board room / flex space
- Pantry Area w/ sink and appliances
- Reception & lounge area
- Server closet and Storage