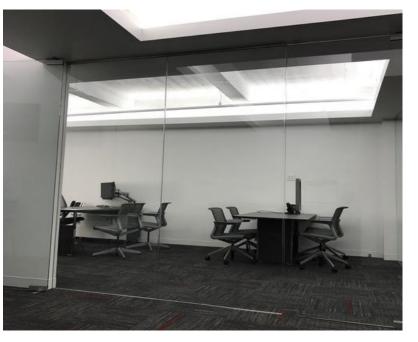

**SPACE SUMMARY:** This is a newly renovated 4,545 RSF professional office space that was designed and constructed utilizing a combination of architectural features that maximize natural light while providing a clean, private, and modern aesthetic. New Tenant Controlled VRF HVAC and air filtration systems have been recently installed, as well as upgrades to the 5th floor elevator lobby and common areas which includes; green walls, decorative lighting, lounge seating, and custom millwork. This space can be reduced in size to leasable area of 3,860 RSF if required.

## SIZE/LAYOUT:

- 5 Large Executive Offices
- Open Desk Seating for 16-24 Persons
- 1 conference room
- 1 board room / flex space
- Pantry Area w/ sink and appliances
- Reception & lounge area
- Server closet and Storage