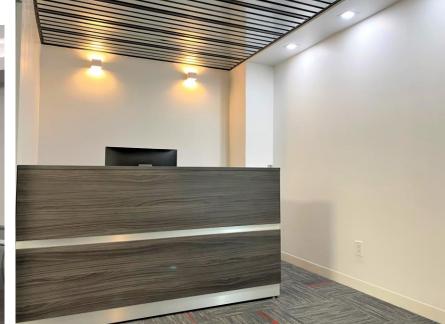

**SPACE SUMMARY:** This is a newly renovated 4,545 RSF professional office space that was designed and constructed utilizing a combination of architectural features that maximize natural light while providing a clean, private, and modern aesthetic. New Tenant Controlled VRF HVAC and air filtration systems have been recently installed, as well as upgrades to the 5th floor elevator lobby and common areas which includes; green walls, decorative lighting, lounge seating, and custom millwork. This space can be reduced in size to leasable area of 3,860 RSF if required.

## SIZE/LAYOUT:

- 5 Large Executive Offices
- Open Desk Seating for 16-24 Persons
- 1 conference room
- 1 board room / flex space
- Pantry Area w/ sink and appliances
- Reception & lounge area
- Server closet and Storage