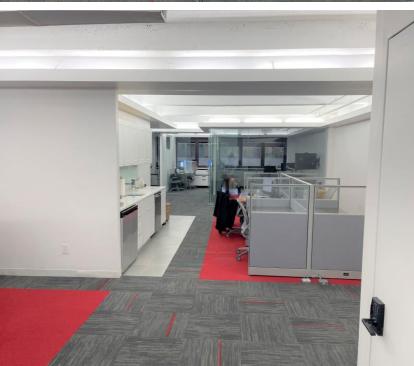

**SPACE SUMMARY:** This is a newly renovated 4,545 RSF professional office space that was designed and constructed utilizing a combination of architectural features that maximize natural light while providing a clean, private, and modern aesthetic. New Tenant Controlled VRF HVAC and air filtration systems have been recently installed, as well as upgrades to the 5th floor elevator lobby and common areas which includes; green walls, decorative lighting, lounge seating, and custom millwork. This space can be reduced in size to leasable area of 3,860 RSF if required.

## SIZE/LAYOUT:

- 5 Large Executive Offices
- Open Desk Seating for 16-24 Persons
- 1 conference room
- 1 board room / flex space
- Pantry Area w/ sink and appliances
- Reception & lounge area
- Server closet and Storage