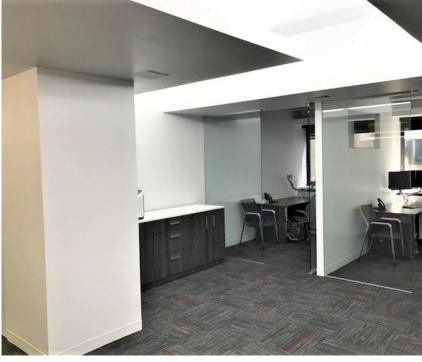

**SPACE SUMMARY:** This is a newly renovated 4,545 RSF professional office space that was designed and constructed utilizing a combination of architectural features that maximize natural light while providing a clean, private, and modern aesthetic. New Tenant Controlled VRF HVAC and air filtration systems have been recently installed, as well as upgrades to the 5th floor elevator lobby and common areas which includes; green walls, decorative lighting, lounge seating, and custom millwork. This space can be reduced in size to leasable area of 3,860 RSF if required.

## SIZE/LAYOUT:

- 5 Large Executive Offices
- Open Desk Seating for 16-24 Persons
- 1 conference room
- 1 board room / flex space
- Pantry Area w/ sink and appliances
- Reception & lounge area
- Server closet and Storage