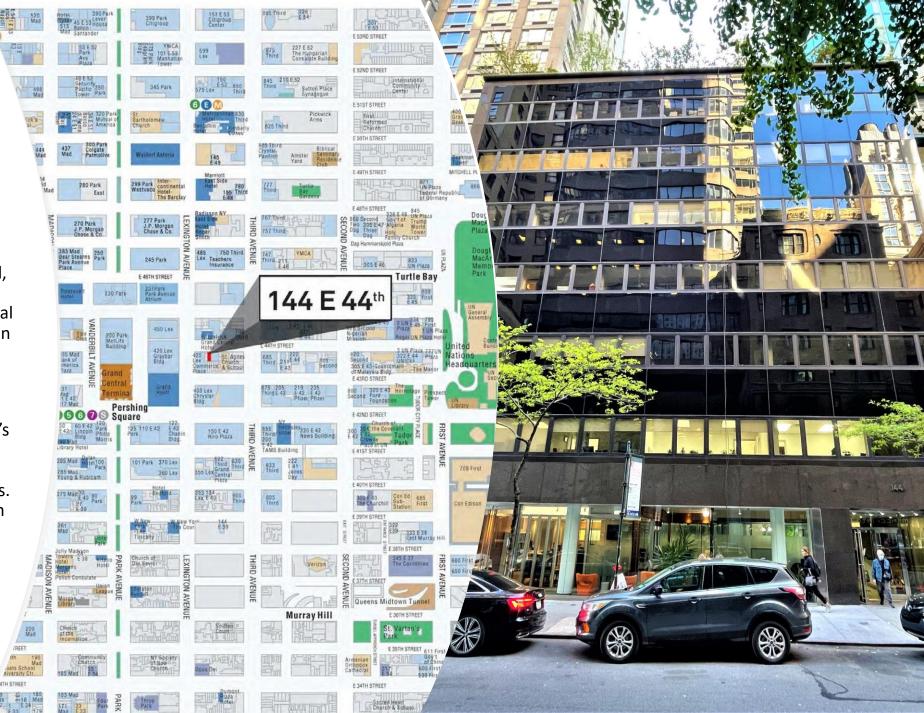

## **Area Overview**

144 E 44th Street is exceptionally well-located, only two blocks north of the land-marked Chrysler Building, and steps from Grand Central Terminal, an unparalleled public transportation hub that has made the area highly desired.

Both the geographic and iconic center of Manhattan, it features some of New York City's tallest buildings, busiest sidewalks, most recognizable attractions, finest restaurants, largest stores and greatest cultural institutions. Bryant Park, with its abundant shade an urban amenity, abuts the imposing New York Public Library main branch at 42nd Street and contributes greatly to the success of the neighborhood.