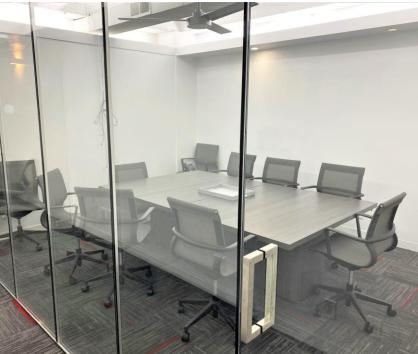

## SIZE/LAYOUT:

- 5 Large Executive Offices
- Open Desk Seating for 16-24 Persons
- 1 conference room
- 1 board room / flex space
- Pantry Area w/ sink and appliances
- Reception & lounge area
- Server closet and Storage