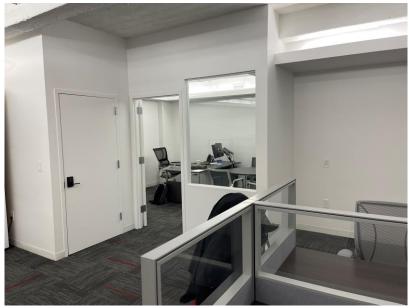

**SPACE SUMMARY:** This is a newly renovated 4,545 RSF professional office space that was designed and constructed utilizing a combination of architectural features that maximize natural light while providing a clean, private, and modern aesthetic. New Tenant Controlled VRF HVAC and air filtration systems have been recently installed, as well as upgrades to the 5th floor elevator lobby and common areas which includes; green walls, decorative lighting, lounge seating, and custom millwork. This space can be reduced in size to leasable area of 3,860 RSF if required.

## SIZE/LAYOUT:

- 5 Large Executive Offices
- Open Desk Seating for 16-24 Persons
- 1 conference room
- 1 board room / flex space
- Pantry Area w/ sink and appliances
- Reception & lounge area
- Server closet and Storage