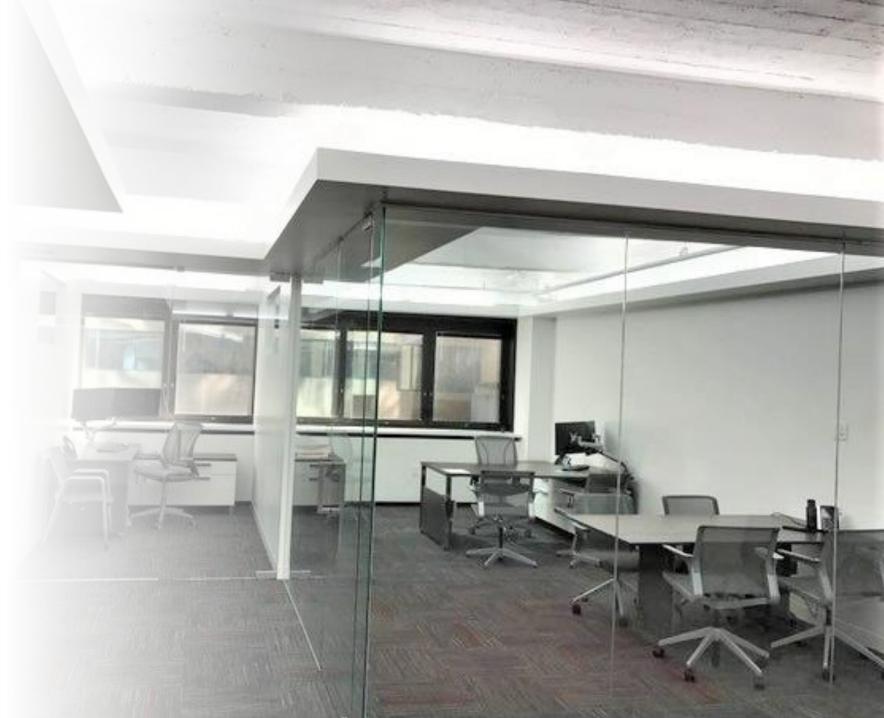

**SPACE SUMMARY:** This is a newly renovated 4,545 RSF professional office space that was designed and constructed utilizing a combination of architectural features that maximize natural light while providing a clean, private, and modern aesthetic. New Tenant Controlled VRF HVAC and air filtration systems have been recently installed, as well as upgrades to the 5th floor elevator lobby and common areas which includes; green walls, decorative lighting, lounge seating, and custom millwork. This space can be reduced in size to leasable area of 3,860 RSF if required.