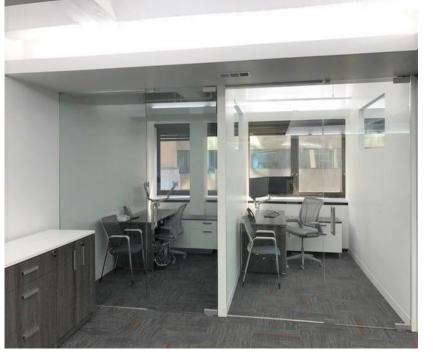

**SPACE SUMMARY:** This is a newly renovated 4,545 RSF professional office space that was designed and constructed utilizing a combination of architectural features that maximize natural light while providing a clean, private, and modern aesthetic. New Tenant Controlled VRF HVAC and air filtration systems have been recently installed, as well as upgrades to the 5th floor elevator lobby and common areas which includes; green walls, decorative lighting, lounge seating, and custom millwork. This space can be reduced in size to leasable area of 3,860 RSF if required.

## SIZE/LAYOUT:

- 5 Large Executive Offices
- Open Desk Seating for 16-24 Persons
- 1 conference room
- 1 board room / flex space
- Pantry Area w/ sink and appliances
- Reception & lounge area
- Server closet and Storage