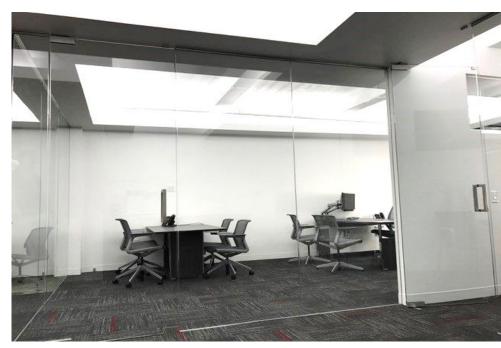

**SPACE SUMMARY:** This is a newly renovated 4,545 RSF professional office space that was designed and constructed utilizing a combination of architectural features that maximize natural light while providing a clean, private, and modern aesthetic. New Tenant Controlled VRF HVAC and air filtration systems have been recently installed, as well as upgrades to the 5th floor elevator lobby and common areas which includes; green walls, decorative lighting, lounge seating, and custom millwork. This space can be reduced in size to leasable area of 3,860 RSF if required.

## SIZE/LAYOUT:

- 5 Large Executive Offices
- Open Desk Seating for 16-24 Persons
- 1 conference room
- 1 board room / flex space
- Pantry Area w/ sink and appliances
- Reception & lounge area
- Server closet and Storage