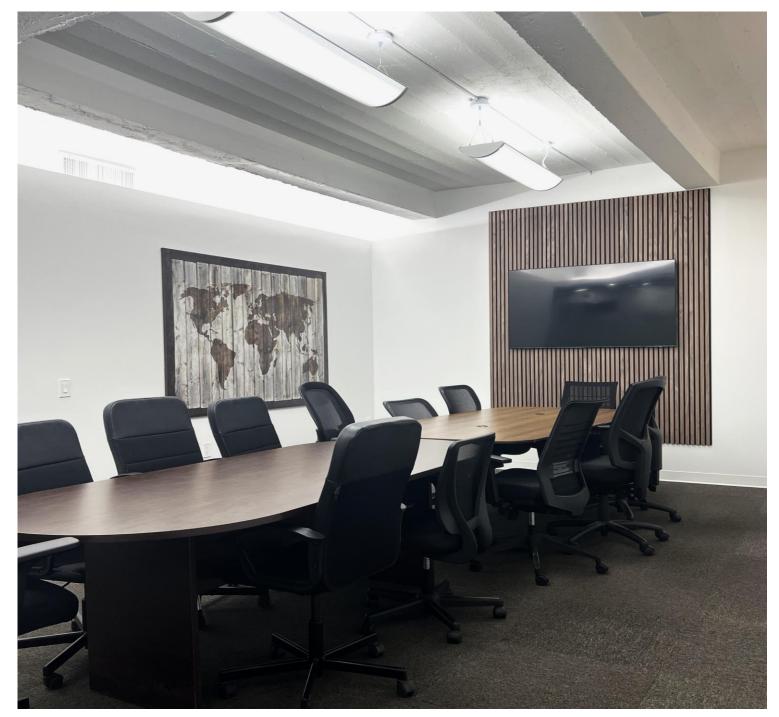

**SPACE SUMMARY:** This is a newly renovated 4,545 RSF professional office space that was designed and constructed utilizing a combination of architectural features that maximize natural light while providing a clean, private, and modern aesthetic. New Tenant Controlled VRF HVAC and air filtration systems have been recently installed, as well as upgrades to the 5th floor elevator lobby and common areas which includes; green walls, decorative lighting, lounge seating, and custom millwork. This space can be reduced in size to leasable area of 3,860 RSF if required.

## SIZE/LAYOUT:

- 5 Large Executive Offices
- Open Desk Seating for 16-24 Persons
- 1 conference room
- 1 board room / flex space
- Pantry Area w/ sink and appliances
- Reception & lounge area
- Server closet and Storage