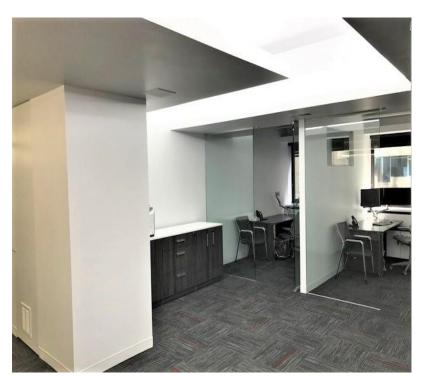

**SPACE SUMMARY:** This is a newly renovated 4,545 RSF professional office space that was designed and constructed utilizing a combination of architectural features that maximize natural light while providing a clean, private, and modern aesthetic. New Tenant Controlled VRF HVAC and air filtration systems have been recently installed, as well as upgrades to the 5th floor elevator lobby and common areas which includes; green walls, decorative lighting, lounge seating, and custom millwork. This space can be reduced in size to leasable area of 3,860 RSF if required.

## SIZE/LAYOUT:

- 5 Large Executive Offices
- Open Desk Seating for 16-24 Persons
- 1 conference room
- 1 board room / flex space
- Pantry Area w/ sink and appliances
- Reception & lounge area
- Server closet and Storage