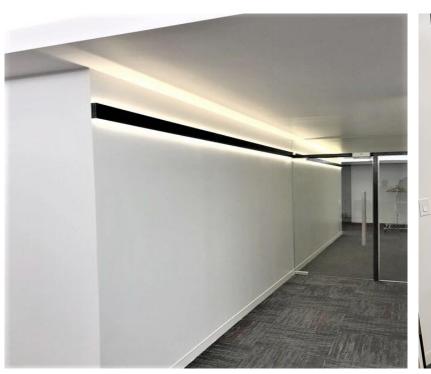

**SPACE SUMMARY:** This is a newly renovated 4,545 RSF professional office space that was designed and constructed utilizing a combination of architectural features that maximize natural light while providing a clean, private, and modern aesthetic. New Tenant Controlled VRF HVAC and air filtration systems have been recently installed, as well as upgrades to the 5th floor elevator lobby and common areas which includes; green walls, decorative lighting, lounge seating, and custom millwork. This space can be reduced in size to leasable area of 3,860 RSF if required.