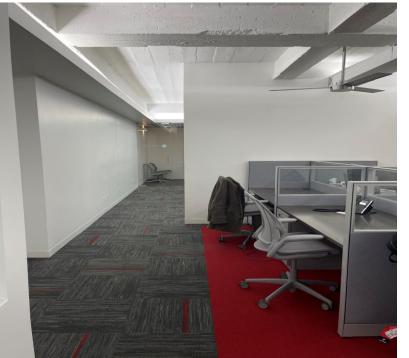

**SPACE SUMMARY:** This is a newly renovated 4,545 RSF professional office space that was designed and constructed utilizing a combination of architectural features that maximize natural light while providing a clean, private, and modern aesthetic. New Tenant Controlled VRF HVAC and air filtration systems have been recently installed, as well as upgrades to the 5th floor elevator lobby and common areas which includes; green walls, decorative lighting, lounge seating, and custom millwork. This space can be reduced in size to leasable area of 3,860 RSF if required.

## SIZE/LAYOUT:

- 5 Large Executive Offices
- Open Desk Seating for 16-24 Persons
- 1 conference room
- 1 board room / flex space
- Pantry Area w/ sink and appliances
- Reception & lounge area
- Server closet and Storage