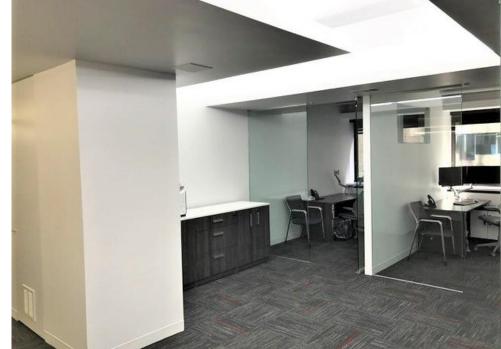

**SPACE SUMMARY:** This is a newly renovated 4,545 RSF professional office space that was designed and constructed utilizing a combination of architectural features that maximize natural light while providing a clean, private, and modern aesthetic. New Tenant Controlled VRF HVAC and air filtration systems have been recently installed, as well as upgrades to the 5th floor elevator lobby and common areas which includes; green walls, decorative lighting, lounge seating, and custom millwork. This space can be reduced in size to leasable area of 3,860 RSF if required.

## SIZE/LAYOUT:

- 5 Large Executive Offices
- Open Desk Seating for 16-24 Persons
- 1 conference room
- 1 board room / flex space
- Pantry Area w/ sink and appliances
- Reception & lounge area
- Server closet and Storage