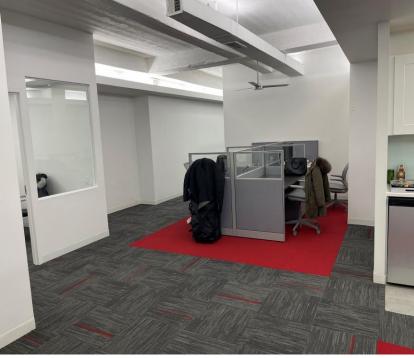

## SIZE/LAYOUT:

- 5 Large Executive Offices
- Open Desk Seating for 16-24 Persons
- 1 conference room
- 1 board room / flex space
- Pantry Area w/ sink and appliances
- Reception & lounge area
- Server closet and Storage