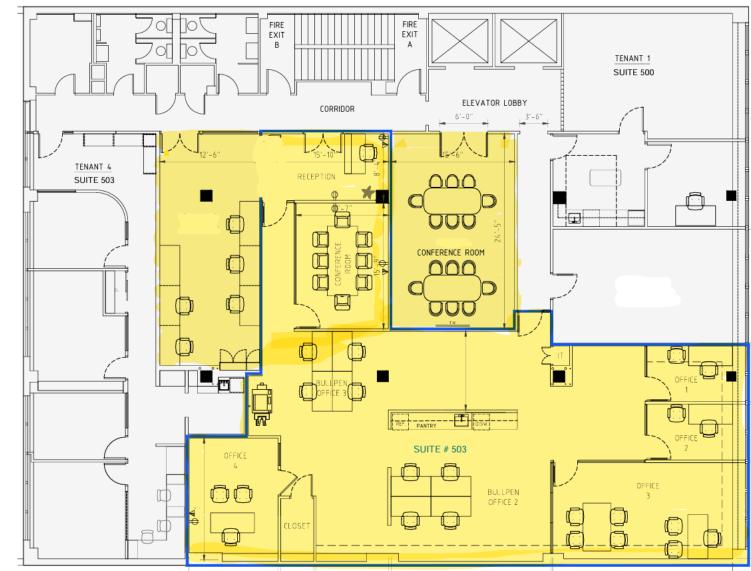

## Suite # 502 – Floorplan 4,545 RSF

leasable area shown in yellow

## SIZE/LAYOUT:

- 5 Large Executive Offices
- Open Desk Seating for 16-24 Persons
- 1 conference room
- 1 board room / flex space
- Pantry Area w/ sink and appliances
- Reception & lounge area
- Server closet and Storage