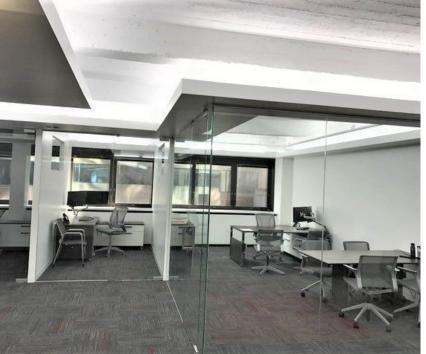

**SPACE SUMMARY:** This is a newly renovated 4,545 RSF professional office space that was designed and constructed utilizing a combination of architectural features that maximize natural light while providing a clean, private, and modern aesthetic. New Tenant Controlled VRF HVAC and air filtration systems have been recently installed, as well as upgrades to the 5th floor elevator lobby and common areas which includes; green walls, decorative lighting, lounge seating, and custom millwork. This space can be reduced in size to leasable area of 3,860 RSF if required.

## SIZE/LAYOUT:

- 5 Large Executive Offices
- Open Desk Seating for 16-24 Persons
- 1 conference room
- 1 board room / flex space
- Pantry Area w/ sink and appliances
- Reception & lounge area
- Server closet and Storage