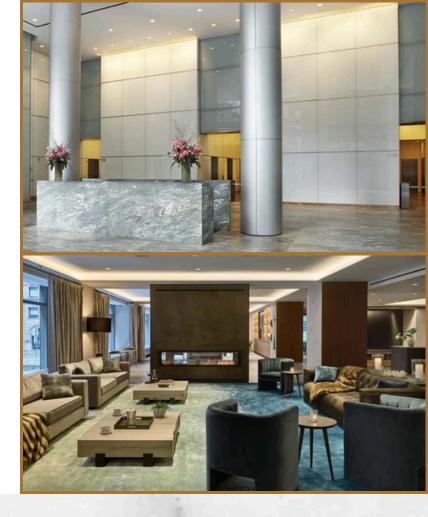

Partial 23rd Floor 3,900 SF Lease Term 1-2 Year Sublease

Rent Contact for Pricing

100 Park Avenue, renovated in 2008 by MdeAS Architects, boasts a stunning metal and glass facade, atrium lobby, and significant infrastructure upgrade located one block from Grand Central Terminal. 100 Park Avenue offers prime Midtown access and views with iconic landmarks nearby like Bryant Park, and features a luxury amenity center with conference rooms, a café, lounges, a game room, & a wellness center to enhance tenant experience.

## **SPACE INFORMATION**

- » Partial 23<sup>rd</sup> floor
- » 3,900 SF available
- » 3 private offices
- » 2 conference rooms
- » 24 sit/stand desks
- » Shared bathrooms
- » Great natural light
- » Class A building
- » New lobby & tenant amenity center
- » Located in the heart of Grand Central