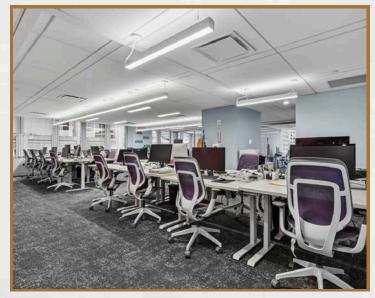

## **SPACE INFORMATION**

- » Partial 23<sup>rd</sup> floor
- » 3,900 SF available
- » 3 private offices
- » 2 conference rooms
- » 24 sit/stand desks
- » Shared bathrooms
- » Great natural light
- » Class A building
- » New lobby & tenant amenity center
- » Located in the heart of Grand Central