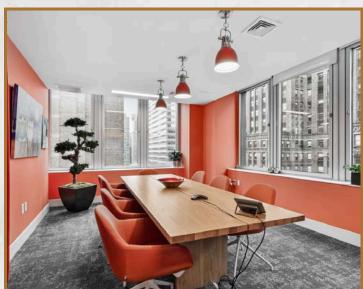

## **SPACE INFORMATION**

- » Partial 23<sup>rd</sup> floor
- » 3,900 SF available
- » 3 private offices
- » 2 conference rooms
- » 24 sit/stand desks
- » Shared bathrooms
- » Great natural light
- » Class A building
- » New lobby & tenant amenity center
- » Located in the heart of Grand Central