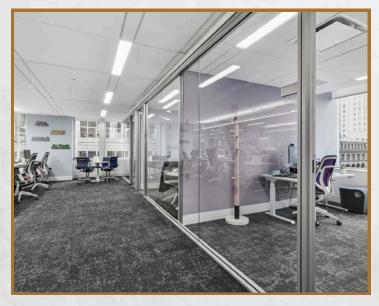

## **SPACE INFORMATION**

- » Partial 23<sup>rd</sup> floor
- » 3,900 SF available
- » 3 private offices
- » 2 conference rooms
- » 24 sit/stand desks
- » Shared bathrooms
- » Great natural light
- » Class A building
- » New lobby & tenant amenity center
- » Located in the heart of Grand Central