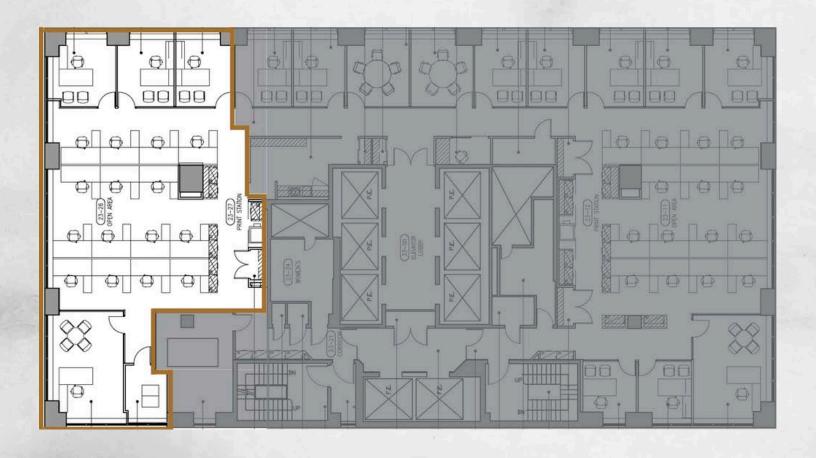

## **SPACE INFORMATION**

- » Partial 23<sup>rd</sup> floor
- » 3,900 SF available
- » 3 private offices
- » 2 conference rooms
- » 24 sit/stand desks
- » Shared bathrooms
- » Great natural light
- » Class A building
- » New lobby & tenant amenity center
- » Located in the heart of Grand Central