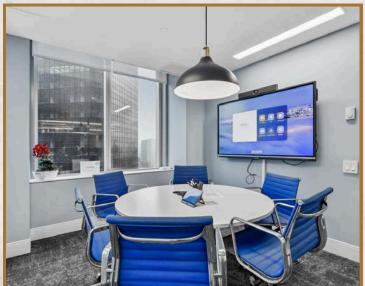

## **SPACE INFORMATION**

- » Partial 23<sup>rd</sup> floor
- » 3,900 SF available
- » 3 private offices
- » 2 conference rooms
- » 24 sit/stand desks
- » Shared bathrooms
- » Great natural light
- » Class A building
- » New lobby & tenant amenity center
- » Located in the heart of Grand Central