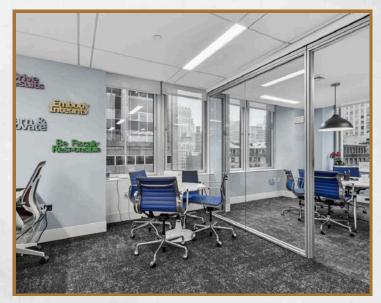

## **SPACE INFORMATION**

- » Partial 23<sup>rd</sup> floor
- » 3,900 SF available
- » 3 private offices
- » 2 conference rooms
- » 24 sit/stand desks
- » Shared bathrooms
- » Great natural light
- » Class A building
- » New lobby & tenant amenity center
- » Located in the heart of Grand Central